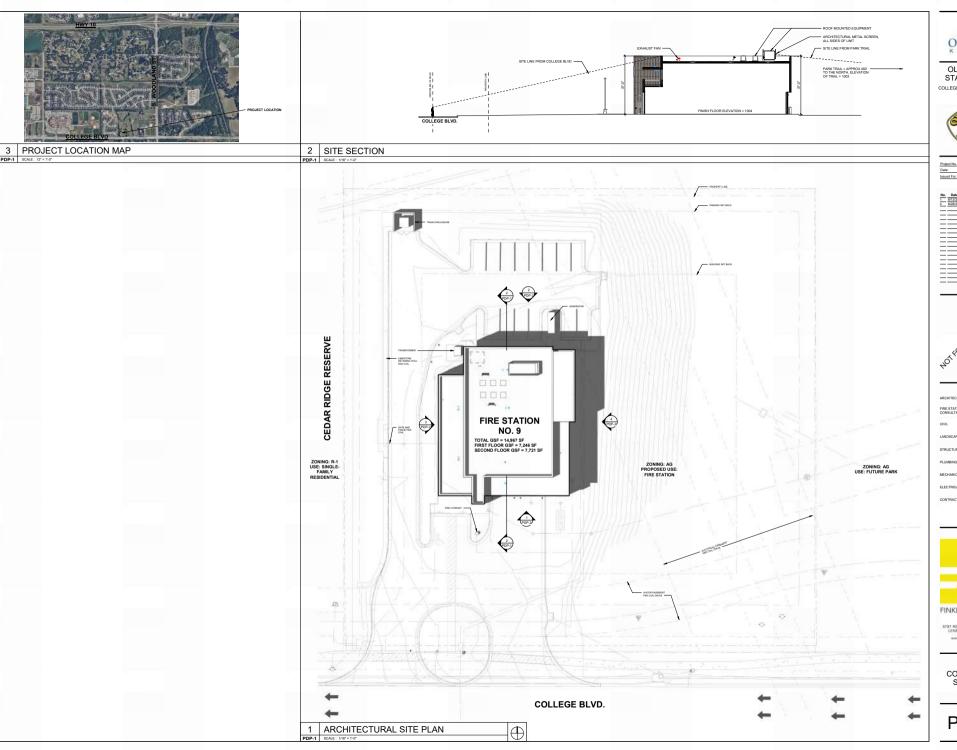

OLATHE FIRE STATION NO. 9 COLLEGE BLVD & S. CRESTONE OLATHE, KS



Project No.: 23067

Date: 07/17/2024

===

REGISTRATION TO THE REGISTRATION THE REGISTRATION TO THE REGISTRAT

PROJECT TEAM

ECT FINGLE-WILLIAMS
ARCHITECTURE

ATION
LITANT TGA ARCHITECTURE

BHC ENGINEERS

CAPE LANDWORKS STUDIO

NICAL PKMR ENGINEER

TOR JEDUNN CONSTRUCTION

FINKLE + WILLIAMS

787 RENNER BLVD., SUITE 1 LENEXA, KANSAS 66219 913,498,1550 www.foklentllans.com

SHEET TITLE

CONCEPTUAL SITE PLAN

PDP-1



(FC-01) (GL-01)

## **MATERIAL PERCENTAGES**

NORTH FACADE CLASS 2 (FC-01) 35.2% = 1020.61 SQFT

CLASS 1 ST-01) 52.2% = 1510.26 SQFT

GL-01 CLASS 1 12.6% = 363.97 SQFT

SOUTH FACADE (PRIMARY ENTRY) CLASS 2 35.5% 1141.12 SQFT

CLASS 1 32.5% = 1042.38 SQFT

GL-01 CLASS 1 32.0% = 1018.70 SQFT

EAST FACADE CLASS