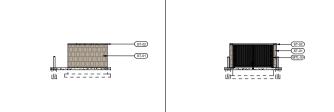

ST-02 PRE-CAST CONCRETE CAP, COLOR BUFF, ON TRASH ENCLOSURE ONLY

MTL-01 PAINTED STEEL CANOPY SYSTEM

(MTL-02) MECHANICAL LOUVERS, PNTD CUSTOM COLOR TO MATCH STONE

(MTL-03) PNTD STEEL GATE, CUSTOM COLOR TO MATCH MTL-01

MITL-041 ARCHITECTURAL METAL ROOF SCREEN; CUSTOM COLOR TO MATCH

6 TRASH ENCLOSURE SIDE ELEV. PDP-2 SCALE: 1/8" = 1'-0"

TOP OF LOW POOR PARAPE

SECOND FLOOR ....

5 TRASH ENCLOSURE FRONT ELEV.

PDP-2 SCALE: 1/8" = 1'-0"