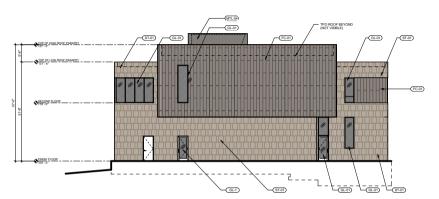

## **MATERIAL PERCENTAGES**

NORTH FACADE CLASS 2 (FC-01) 35.2% = 1020.61 SQFT

CLASS 1 ST-01) 52.2% = 1510.26 SQFT

GL-01 CLASS 1 12.6% = 363.97 SQFT

SOUTH FACADE (PRIMARY ENTRY) CLASS 2 35.5% 1141.12 SQFT

CLASS 1 32.5% = 1042.38 SQFT

GL-01 CLASS 1 32.0% = 1018.70 SQFT

EAST FACADE CLASS 2 33.1% = 1347.32 SQFT CLASS 1 (ST-01) 44.0% = 1696.63 SQFT

GL-01 CLASS 1 22.9% = 44274

WEST FACADE CLASS 2 38.3% = 1181.43 SQFT CLASS 1 49.1% = 1605.89 SQFT

GL-01 CLASS 1 13.6% = 829.22 SQFT

FC-01 GLASS FIBER REINF. CONCRETE PLANK RAINSCREEN; BASIS OF DESIGN RIEDER OKOSKIN, TIMBER COLLECTION; BLEND OF EBONY FERRO, FERRO LIGHT AND MATT.

**EXTERIOR MATERIAL LEGEND** 

(GL-01)

4 PDP EAST PDP-2 SCALE: 1/8" = 1'-0"

3 PDP WEST

2 PDP NORTH PDP-2 SCALE: 1/8" = 1'-0"

1 PDP SOUTH

OLATHE

OLATHE FIRE STATION NO. 9 COLLEGE BLVD & S. CRESTONE OLATHE, KS

FINKLE + WILLIAMS