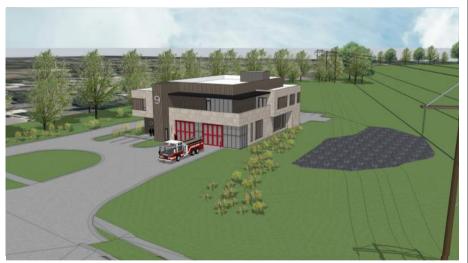

**EXTERIOR** ELEVATIONS

PDP-2

1 - VIEW FROM WEST AT NIGHT

3 - VIEW FROM EAST

2 - VIEW FROM WEST

4 - AERIAL VIEW FROM EAST

RENDERINGS

PDP-3