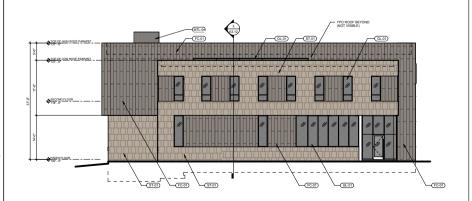

## **MATERIAL PERCENTAGES**

NORTH FACADE CLASS 2 (FC-01) 35.2% = 1020.61 SQFT

CLASS 1 ST-01) 52.2% = 1510.26 SQFT

GL-01 CLASS 1 12.6% = 363.97 SQFT

SOUTH FACADE (PRIMARY ENTRY) CLASS 2 35.5% 1141.12 SQFT

CLASS 1 32.5% = 1042.38 SQFT

GL-01 CLASS 1 32.0% = 1018.70 SQFT

EAST FACADE CLASS 2 33.1% = 1347.32 SQFT CLASS 1 (ST-01) 44.0% = 1696.63 SQFT

GL-01 CLASS 1 22.9% = 44274

WEST FACADE CLASS 2 38.3% = 1181.43 SQFT CLASS 1 49.1% = 1605.89 SQFT

GL-01 CLASS 1 13.6% = 829.22 SQFT

FC-01 GLASS FIBER REINF. CONCRETE PLANK RAINSCREEN; BASIS OF DESIGN RIEDER OKOSKIN, TIMBER COLLECTION; BLEND OF EBONY FERRO, FERRO LIGHT AND MATT.

**EXTERIOR MATERIAL LEGEND** 

(GL-01)

4 PDP EAST PDP-2 SCALE: 1/8" = 1'-0"

3 PDP WEST

2 PDP NORTH PDP-2 SCALE: 1/8" = 1'-0"

1 PDP SOUTH

OLATHE

OLATHE FIRE STATION NO. 9 COLLEGE BLVD & S. CRESTONE OLATHE, KS

FINKLE + WILLIAMS