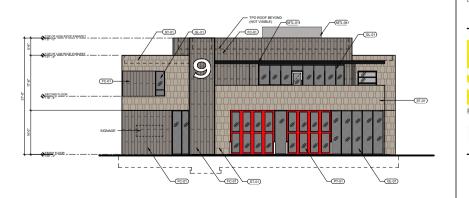

## **MATERIAL PERCENTAGES**

NORTH FACADE CLASS 2 (FC-01) 35.2% = 1020.61 SQFT

CLASS 1 ST-01) 52.2% = 1510.26 SQFT

GL-01 CLASS 1 12.6% = 363.97 SQFT

SOUTH FACADE (PRIMARY ENTRY) CLASS 2 35.5% 1141.12 SQFT

CLASS 1 32.5% = 1042.38 SQFT

GL-01 CLASS 1 32.0% = 1018.70 SQFT

EAST FACADE CLASS 2 33.1% = 1347.32 SQFT CLASS 1 (ST-01) 44.0% = 1696.63 SQFT

GL-01 CLASS 1 22.9% = 44274

WEST FACADE CLASS 2 38.3% = 1181.43 SQFT CLASS 1 49.1% = 1605.89 SQFT

GL-01 CLASS 1 13.6% = 829.22 SQFT

FC-01 GLASS FIBER REINF. CONCRETE PLANK RAINSCREEN; BASIS OF DESIGN RIEDER OKOSKIN, TIMBER COLLECTION; BLEND OF EBONY FERRO, FERRO LIGHT AND MATT.

**EXTERIOR MATERIAL LEGEND** 

ST-02 PRE-CAST CONCRETE CAP, COLOR BUFF, ON TRASH ENCLOSURE ONLY

MTL-01 PAINTED STEEL CANOPY SYSTEM

(MTL-02) MECHANICAL LOUVERS, PNTD CUSTOM COLOR TO MATCH STONE

(MTL-03) PNTD STEEL GATE, CUSTOM COLOR TO MATCH MTL-01

MITL-041 ARCHITECTURAL METAL ROOF SCREEN; CUSTOM COLOR TO MATCH

6 TRASH ENCLOSURE SIDE ELEV. PDP-2 SCALE: 1/8" = 1'-0"

TOP OF LOW POOR PARAPE

SECOND FLOOR ....

5 TRASH ENCLOSURE FRONT ELEV.

PDP-2 SCALE: 1/8" = 1'-0"

(GL-01)

4 PDP EAST PDP-2 SCALE: 1/8" = 1'-0"

3 PDP WEST

2 PDP NORTH PDP-2 SCALE: 1/8" = 1'-0"

1 PDP SOUTH

OLATHE

OLATHE FIRE STATION NO. 9 COLLEGE BLVD & S. CRESTONE OLATHE, KS

FINKLE + WILLIAMS