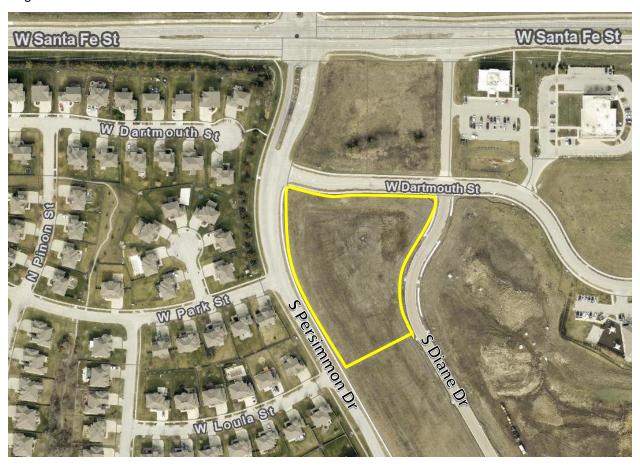

he preliminary plat.

## 2. Plat Review

- a. <u>Lots/Tracts</u> The final plat includes 16 lots and one (1) common tract on 2.98± acres. Tract A is intended for landscaping, monuments, trails, common drives, and private open space. The tract will be owned and maintained by Prairie Farms Homes Association.
- Streets/Right-of-Way Tract A provides common access drives from each building to W.
  Dartmouth Street and S. Diane Drive. No new public street right-of-way is being dedicated with this plat.
- c. <u>Public Utilities</u> The property is in the City of Olathe sewer and water service areas. There are existing Utility Easements (U/E), Public Utility Easements (PUB/E), Drainage Easements (D/E) and Sanitary Sewer Easements (SS/E). No new easements are being dedicated with this final plat.



Aerial view of subject property outlined in [yellow].

## 3. Staff Recommendation

A. Staff recommends approval of FP25-0011, the final plat of Ranch Villas at Prairie Farms, Second Plat, with no stipulations.