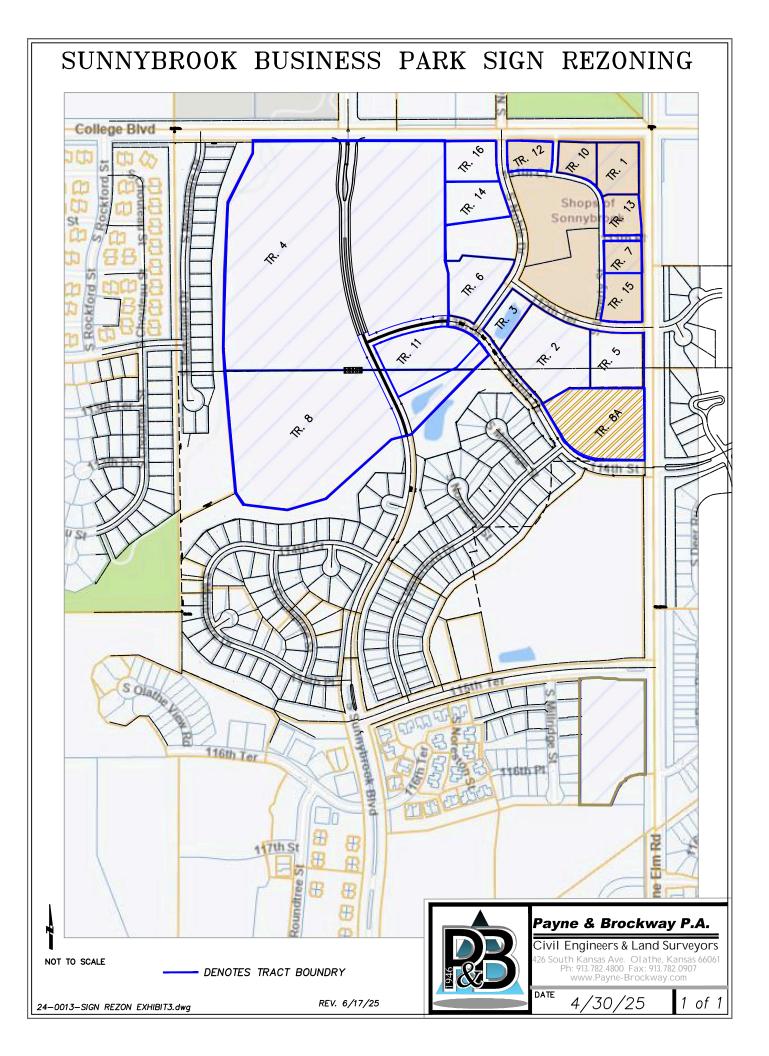

| Tract | Property ID                     | Owner                                                | Situs Address              | Nickname                       | Acreage |
|-------|---------------------------------|------------------------------------------------------|----------------------------|--------------------------------|---------|
| 1     | DP69650000 0001                 | Manor South BS LLC                                   | 11106 S. Lone Elm Rd.      | Corner Lot                     | 1.51    |
| 2     | DP72830000 0027                 | Leonard B. and Eulalia E. McKinzie Family, LP        | 21655 W. 112th Ter.        | East of Detention              | 3.99    |
| 3     | DP72830000 0T0A                 | Leonard B. and Eulalia E. McKinzie Family, LP        | 0 NS NT                    | Detention                      | 0.95    |
| 4     | DP72910000 0006A                | Leonard B. and Eulalia E. McKinzie Family, LP        | 0 NS NT                    | North Bean Field               | 35.48   |
| 5     | DP72830000 0026                 | New Horizon Real Estate Development-Kansas LLP       | 21555 W. 112th Ter.        | New Horizon                    | 2       |
| 6     | DP72830000 0036                 | SP Holdings Olathe LLC                               | 11194 S. Noble Dr.         | Primrose                       | 2.14    |
| 7     | DP69650000 0041B                | STNLR 29 LP                                          | 11220 S. Lone Elm Rd.      | Dutch Bros                     | 0.84    |
| 8     | DP72910000 0006                 | Sunnybrook Management Company LLC                    | 11350 S. Lone Elm Rd.      | South Bean                     | 13.26   |
| 8A    | DP72910000 0006                 | Sunnybrook Management Company LLC                    | 11350 S. Lone Elm Rd.      | Barn Lot                       | 4.23    |
| 9     | Intentionally Omitted           |                                                      |                            |                                |         |
| 10    | DP69650000 0042                 | Team 3 Investment Associates                         | 21645 College Blvd.        | Dr. Dan                        | 0.94    |
| 11    | Platting in Process - A part of | Leonard B. and Eulalia E. McKinzie Family, LP - This | DAY CARE                   | Creme De La Creme              | 0       |
|       | Tract 4 and a part of           | tract is a total of 3.029 acres.                     |                            |                                |         |
|       | DP72910000 0006R                |                                                      |                            |                                |         |
|       | DP72910000 0006R                | Leonard B. and Eulalia E. McKinzie Family, LLC       |                            | South Crème and Part Detention | 2.51    |
| 12    | DP69650000 0039                 | Ko Ventures Sunnybrook LLC                           | 21701 College Blvd         | Ko Ventures                    | 0.94    |
| 13    | DP69650000 0044                 | Truity Federal Credit Union                          | 11172 S Lone Elm Rd        | Truity                         | 1.05    |
| 14    | DP72830000 0034                 | COA PARTNERS- OLATHE KS, LLC                         | 11134 S Noble Dr           | Children of America            | 1.66    |
| 15    | DP69650000 0041A                | H.B OF OLATHE LLC,(DBA) BUDDY'S                      | 11240 S Lone Elm Rd        | Buddy's                        | 1.32    |
| 16    | DP72830000 0033                 | LW Investments Olathe Two, LLC                       | 11164 S Noble Dr Suite 103 | Olathe Dental                  | 1.48    |
|       |                                 |                                                      |                            | Total Acreage:                 | 74.30   |