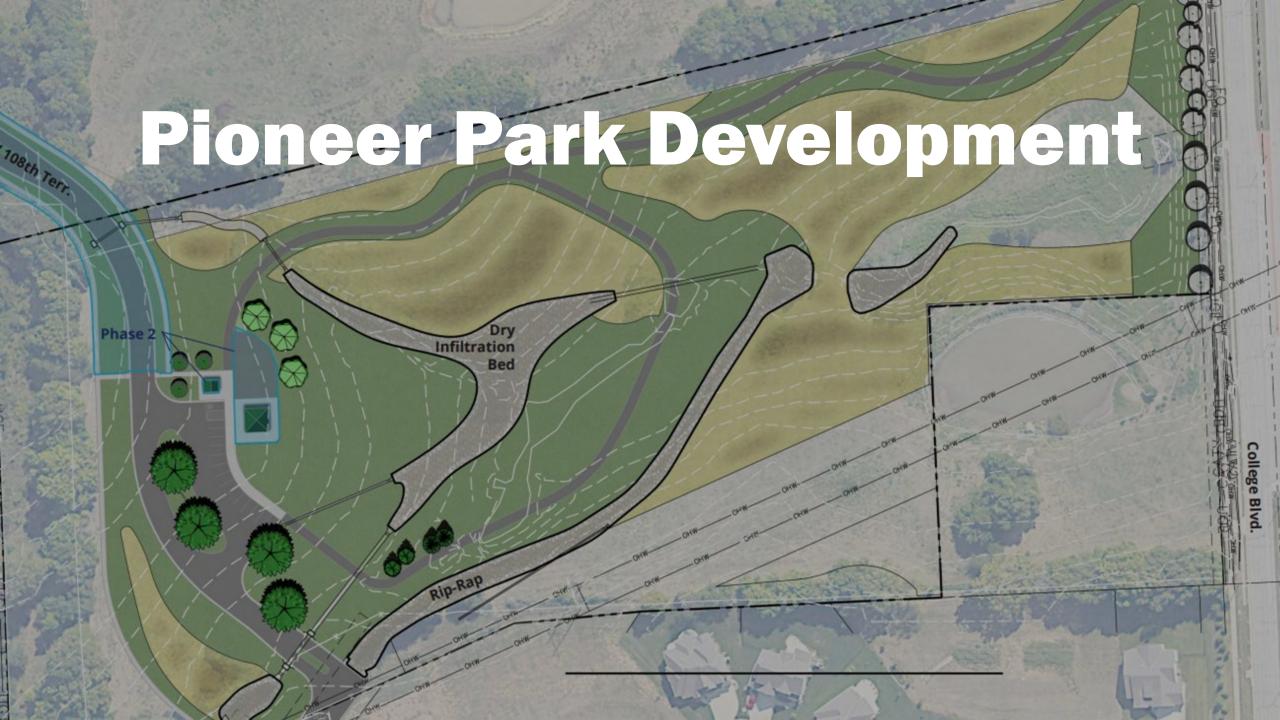

entify the Key Recommendations outlined in the Parks and Recreation Master Plan

 Identify Specific Projects from these Key Recommendations

 Identify Land Acquisition Ideas/Opportunities and how these support the Master Plan



## **Citizen Priorities**

- Expanding the Trail System
- Maintenance of parks/facilities
- Cedar Lake Renovations
- Additional versatile sport courts
- Splashpads and neighborhood amenities
- Farmers Market
- Restrooms
- Dog Park











- Historic Site Improvements
- Major Park and Facility Redevelopment
- Outdoor Pool Renovations
- Park and Facility Renovations
- Recreations Facility Renovations
- Trail Improvement and Development





































## Implementation of Signage and Wayfinding Project













### PARK WALKABILITY MAP















Available

\$550,000

16572 S RIDGEVIEW Road , Olathe, KS 66062 (Johnson County)

Size: 6.2 Acres

Type: Undeveloped Land



# Park Project Locations

P = Park Project T = Trail Project



### **FUNDING DISTRIBUTION**



# **Citizen Priorities from Master Plan**

- Expanding the Trail System
- Maintenance of parks/facilities
- Cedar Lake Renovations
- Additional versatile sport courts
- Splashpads and neighborhood amenities
- Restrooms
- Dog Park