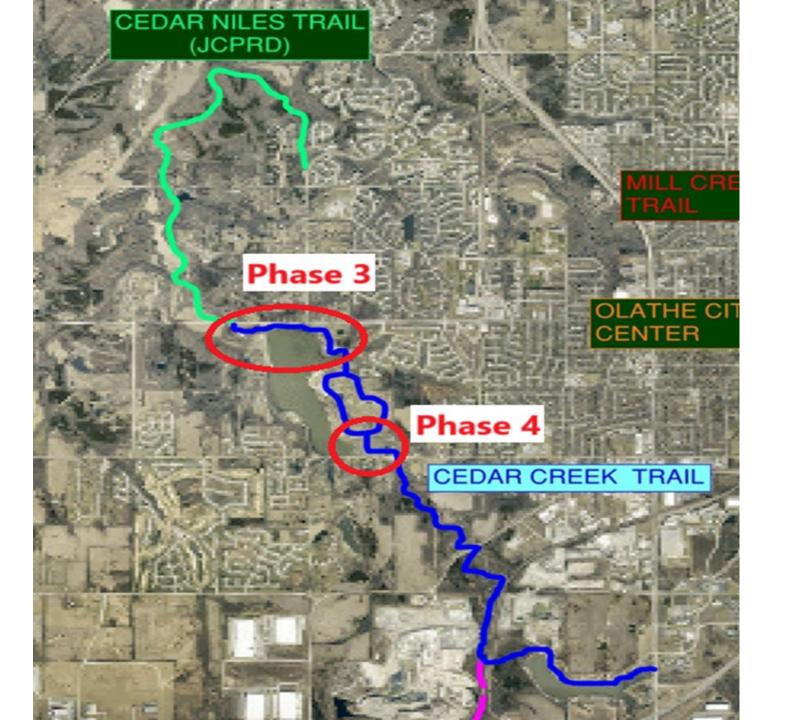

### **Objectives for Today's Review:**

 Identify the Key Recommendations outlined in the Parks and Recreation Master Plan

 Identify Specific Projects from these Key Recommendations

 Identify Land Acquisition Ideas/Opportunities and how these support the Master Plan



## **Citizen Priorities**

- Expanding the Trail System
- Maintenance of parks/facilities
- Cedar Lake Renovations
- Additional versatile sport courts
- Splashpads and neighborhood amenities
- Farmers Market
- Restrooms
- Dog Park











- Historic Site Improvements
- Major Park and Facility Redevelopment
- Outdoor Pool Renovations
- Park and Facility Renovations
- Recreations Facility Renovations
- Trail Improvement and Development





































## Implementation of Signage and Wayfinding Project













### PARK WALKABILITY MAP















Available

\$550,000

16572 S RIDGEVIEW Road , Olathe, KS 66062 (Johnson County)

Size: 6.2 Acres

Type: Undeveloped Land



# Park Project Locations

P = Park Project T = Trail Project



### **FUNDING DISTRIBUTION**



# **Citizen Priorities from Master Plan**

- Expanding the Trail System
- Maintenance of parks/facilities
- Cedar Lake Renovations
- Additional versatile sport courts
- Splashpads and neighborhood amenities
- Restrooms
- Dog Park