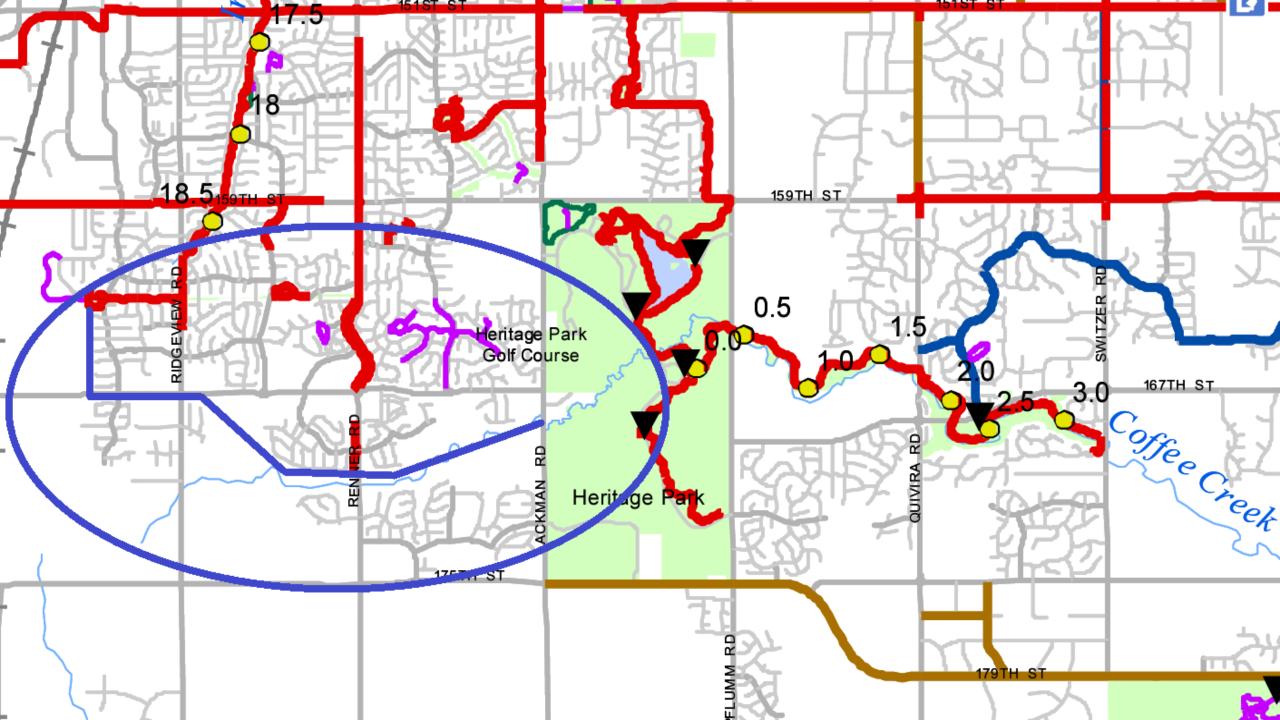

### **Objectives for Today's Review:**

 Identify the Key Recommendations outlined in the Parks and Recreation Master Plan

 Identify Specific Projects from these Key Recommendations

 Identify Land Acquisition Ideas/Opportunities and how these support the Master Plan



## **Citizen Priorities**

- Expanding the Trail System
- Maintenance of parks/facilities
- Cedar Lake Renovations
- Additional versatile sport courts
- Splashpads and neighborhood amenities
- Farmers Market
- Restrooms
- Dog Park











- Historic Site Improvements
- Major Park and Facility Redevelopment
- Outdoor Pool Renovations
- Park and Facility Renovations
- Recreations Facility Renovations
- Trail Improvement and Development





































## Implementation of Signage and Wayfinding Project













### PARK WALKABILITY MAP















Available

\$550,000

16572 S RIDGEVIEW Road , Olathe, KS 66062 (Johnson County)

Size: 6.2 Acres

Type: Undeveloped Land



# Park Project Locations

P = Park Project T = Trail Project



### **FUNDING DISTRIBUTION**



# **Citizen Priorities from Master Plan**

- Expanding the Trail System
- Maintenance of parks/facilities
- Cedar Lake Renovations
- Additional versatile sport courts
- Splashpads and neighborhood amenities
- Restrooms
- Dog Park