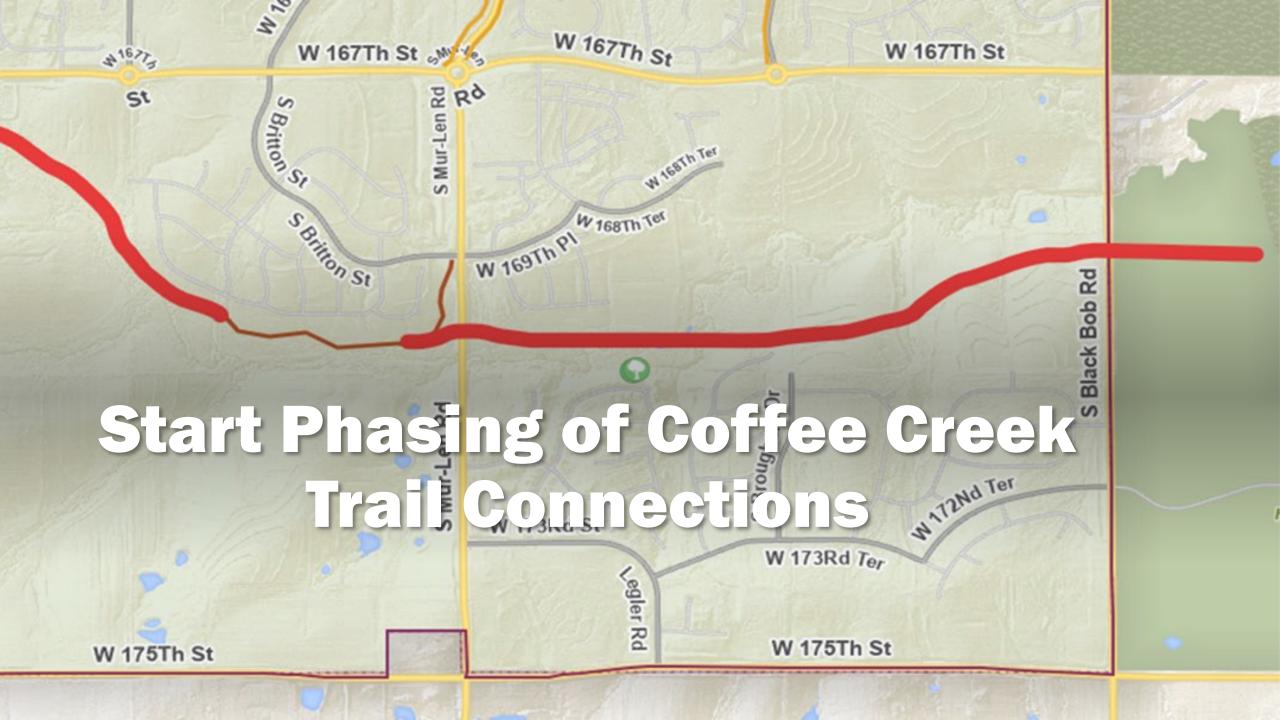

### **Objectives for Today's Review:**

 Identify the Key Recommendations outlined in the Parks and Recreation Master Plan

 Identify Specific Projects from these Key Recommendations

 Identify Land Acquisition Ideas/Opportunities and how these support the Master Plan



## **Citizen Priorities**

- Expanding the Trail System
- Maintenance of parks/facilities
- Cedar Lake Renovations
- Additional versatile sport courts
- Splashpads and neighborhood amenities
- Farmers Market
- Restrooms
- Dog Park











- Historic Site Improvements
- Major Park and Facility Redevelopment
- Outdoor Pool Renovations
- Park and Facility Renovations
- Recreations Facility Renovations
- Trail Improvement and Development





































## Implementation of Signage and Wayfinding Project













### PARK WALKABILITY MAP















Available

\$550,000

16572 S RIDGEVIEW Road , Olathe, KS 66062 (Johnson County)

Size: 6.2 Acres

Type: Undeveloped Land



# Park Project Locations

P = Park Project T = Trail Project



### **FUNDING DISTRIBUTION**



# **Citizen Priorities from Master Plan**

- Expanding the Trail System
- Maintenance of parks/facilities
- Cedar Lake Renovations
- Additional versatile sport courts
- Splashpads and neighborhood amenities
- Restrooms
- Dog Park