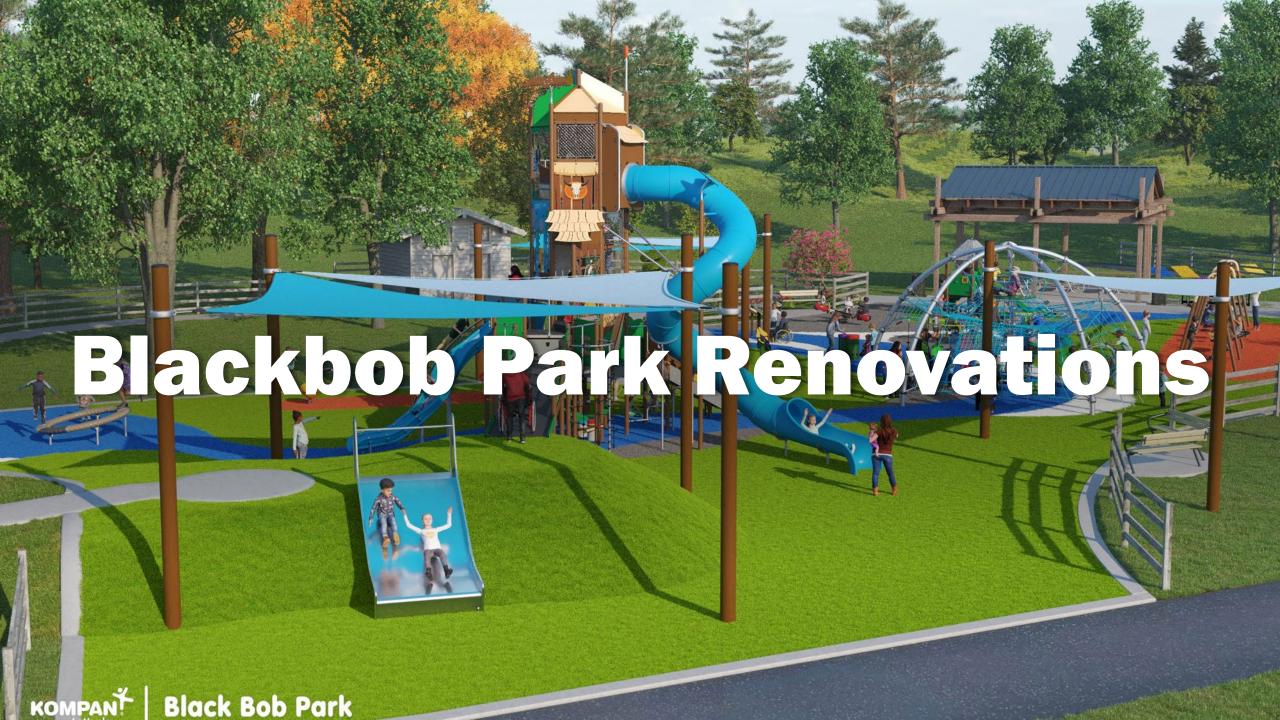

### **Objectives for Today's Review:**

 Identify the Key Recommendations outlined in the Parks and Recreation Master Plan

 Identify Specific Projects from these Key Recommendations

 Identify Land Acquisition Ideas/Opportunities and how these support the Master Plan



## **Citizen Priorities**

- Expanding the Trail System
- Maintenance of parks/facilities
- Cedar Lake Renovations
- Additional versatile sport courts
- Splashpads and neighborhood amenities
- Farmers Market
- Restrooms
- Dog Park











- Historic Site Improvements
- Major Park and Facility Redevelopment
- Outdoor Pool Renovations
- Park and Facility Renovations
- Recreations Facility Renovations
- Trail Improvement and Development





































## Implementation of Signage and Wayfinding Project













### PARK WALKABILITY MAP















Available

\$550,000

16572 S RIDGEVIEW Road , Olathe, KS 66062 (Johnson County)

Size: 6.2 Acres

Type: Undeveloped Land



# Park Project Locations

P = Park Project T = Trail Project



### **FUNDING DISTRIBUTION**



# **Citizen Priorities from Master Plan**

- Expanding the Trail System
- Maintenance of parks/facilities
- Cedar Lake Renovations
- Additional versatile sport courts
- Splashpads and neighborhood amenities
- Restrooms
- Dog Park