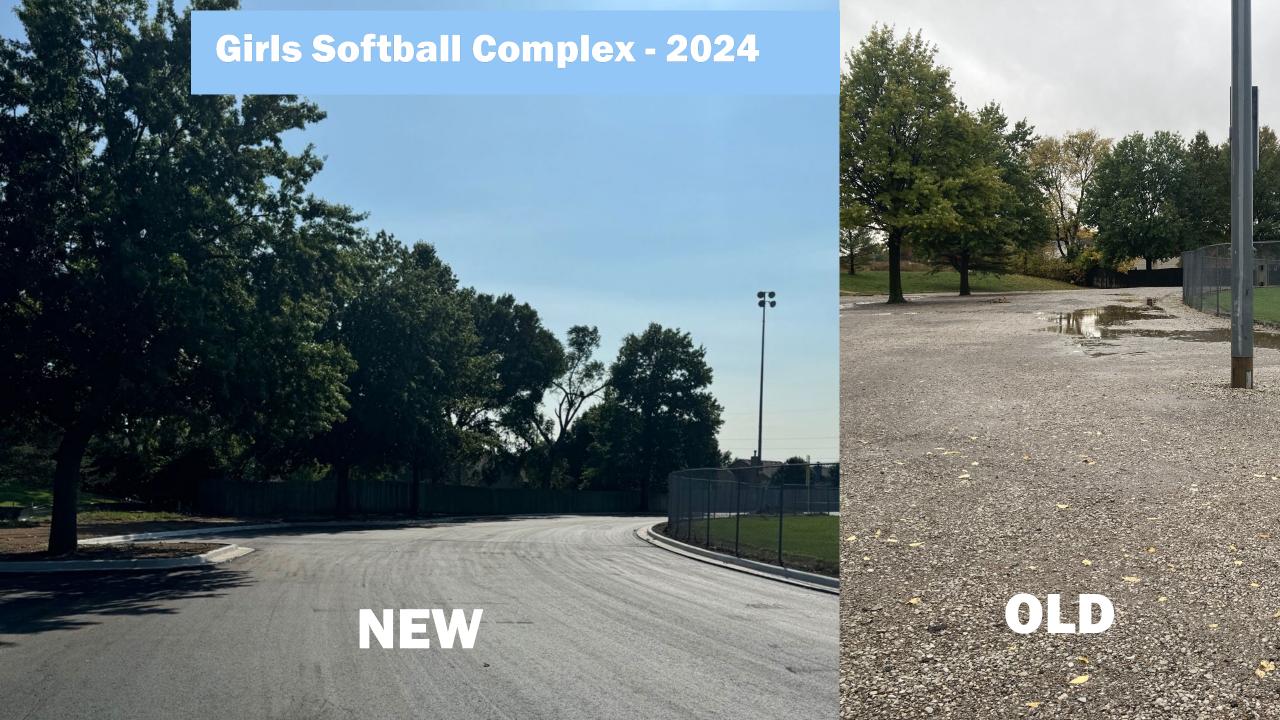

### **Objectives for Today's Review:**

 Identify the Key Recommendations outlined in the Parks and Recreation Master Plan

 Identify Specific Projects from these Key Recommendations

 Identify Land Acquisition Ideas/Opportunities and how these support the Master Plan



## **Citizen Priorities**

- Expanding the Trail System
- Maintenance of parks/facilities
- Cedar Lake Renovations
- Additional versatile sport courts
- Splashpads and neighborhood amenities
- Farmers Market
- Restrooms
- Dog Park











- Historic Site Improvements
- Major Park and Facility Redevelopment
- Outdoor Pool Renovations
- Park and Facility Renovations
- Recreations Facility Renovations
- Trail Improvement and Development





































## Implementation of Signage and Wayfinding Project













### PARK WALKABILITY MAP















Available

\$550,000

16572 S RIDGEVIEW Road , Olathe, KS 66062 (Johnson County)

Size: 6.2 Acres

Type: Undeveloped Land



# Park Project Locations

P = Park Project T = Trail Project



### **FUNDING DISTRIBUTION**



# **Citizen Priorities from Master Plan**

- Expanding the Trail System
- Maintenance of parks/facilities
- Cedar Lake Renovations
- Additional versatile sport courts
- Splashpads and neighborhood amenities
- Restrooms
- Dog Park