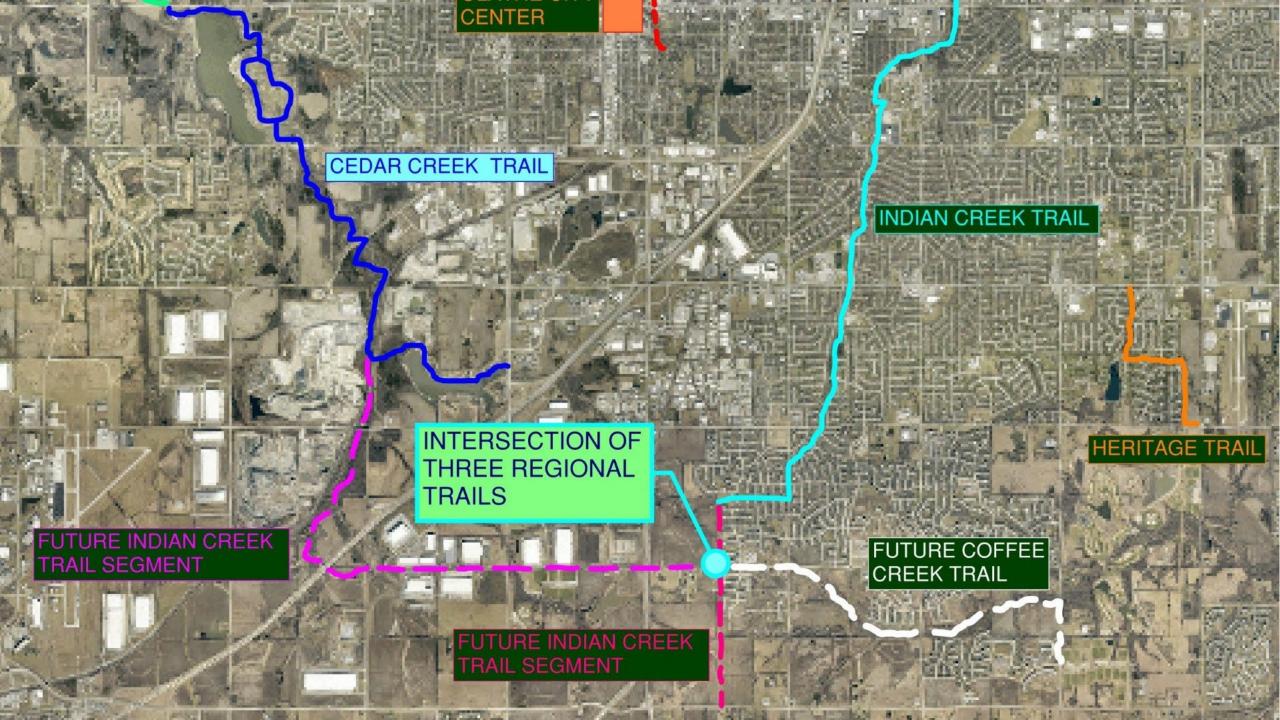

### **Objectives for Today's Review:**

 Identify the Key Recommendations outlined in the Parks and Recreation Master Plan

 Identify Specific Projects from these Key Recommendations

 Identify Land Acquisition Ideas/Opportunities and how these support the Master Plan



## **Citizen Priorities**

- Expanding the Trail System
- Maintenance of parks/facilities
- Cedar Lake Renovations
- Additional versatile sport courts
- Splashpads and neighborhood amenities
- Farmers Market
- Restrooms
- Dog Park











- Historic Site Improvements
- Major Park and Facility Redevelopment
- Outdoor Pool Renovations
- Park and Facility Renovations
- Recreations Facility Renovations
- Trail Improvement and Development





































## Implementation of Signage and Wayfinding Project













### PARK WALKABILITY MAP















Available

\$550,000

16572 S RIDGEVIEW Road , Olathe, KS 66062 (Johnson County)

Size: 6.2 Acres

Type: Undeveloped Land



# Park Project Locations

P = Park Project T = Trail Project



### **FUNDING DISTRIBUTION**



# **Citizen Priorities from Master Plan**

- Expanding the Trail System
- Maintenance of parks/facilities
- Cedar Lake Renovations
- Additional versatile sport courts
- Splashpads and neighborhood amenities
- Restrooms
- Dog Park