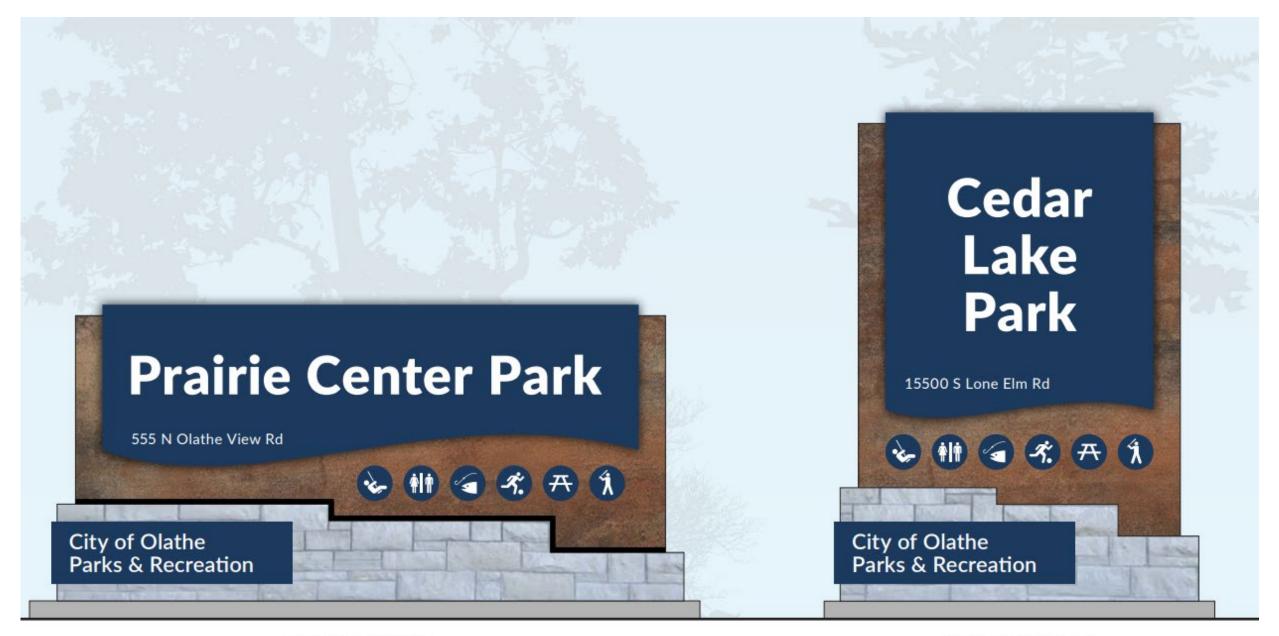

ectives for Today's Review:**

 Identify the Key Recommendations outlined in the Parks and Recreation Master Plan

 Identify Specific Projects from these Key Recommendations

 Identify Land Acquisition Ideas/Opportunities and how these support the Master Plan



## **Citizen Priorities**

- Expanding the Trail System
- Maintenance of parks/facilities
- Cedar Lake Renovations
- Additional versatile sport courts
- Splashpads and neighborhood amenities
- Farmers Market
- Restrooms
- Dog Park











- Historic Site Improvements
- Major Park and Facility Redevelopment
- Outdoor Pool Renovations
- Park and Facility Renovations
- Recreations Facility Renovations
- Trail Improvement and Development





































## Implementation of Signage and Wayfinding Project













### PARK WALKABILITY MAP















Available

\$550,000

16572 S RIDGEVIEW Road , Olathe, KS 66062 (Johnson County)

Size: 6.2 Acres

Type: Undeveloped Land



# Park Project Locations

P = Park Project T = Trail Project



### **FUNDING DISTRIBUTION**



# **Citizen Priorities from Master Plan**

- Expanding the Trail System
- Maintenance of parks/facilities
- Cedar Lake Renovations
- Additional versatile sport courts
- Splashpads and neighborhood amenities
- Restrooms
- Dog Park