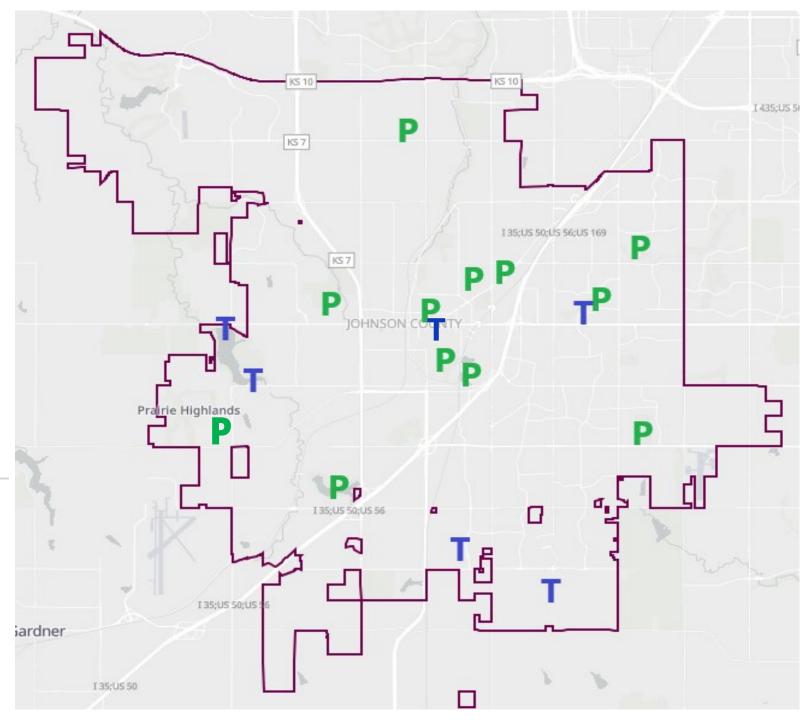

se support the Master Plan



## **Citizen Priorities**

- Expanding the Trail System
- Maintenance of parks/facilities
- Cedar Lake Renovations
- Additional versatile sport courts
- Splashpads and neighborhood amenities
- Farmers Market
- Restrooms
- Dog Park











- Historic Site Improvements
- Major Park and Facility Redevelopment
- Outdoor Pool Renovations
- Park and Facility Renovations
- Recreations Facility Renovations
- Trail Improvement and Development





































## Implementation of Signage and Wayfinding Project













### PARK WALKABILITY MAP















Available

\$550,000

16572 S RIDGEVIEW Road , Olathe, KS 66062 (Johnson County)

Size: 6.2 Acres

Type: Undeveloped Land



# Park Project Locations

P = Park Project T = Trail Project



### **FUNDING DISTRIBUTION**



# **Citizen Priorities from Master Plan**

- Expanding the Trail System
- Maintenance of parks/facilities
- Cedar Lake Renovations
- Additional versatile sport courts
- Splashpads and neighborhood amenities
- Restrooms
- Dog Park