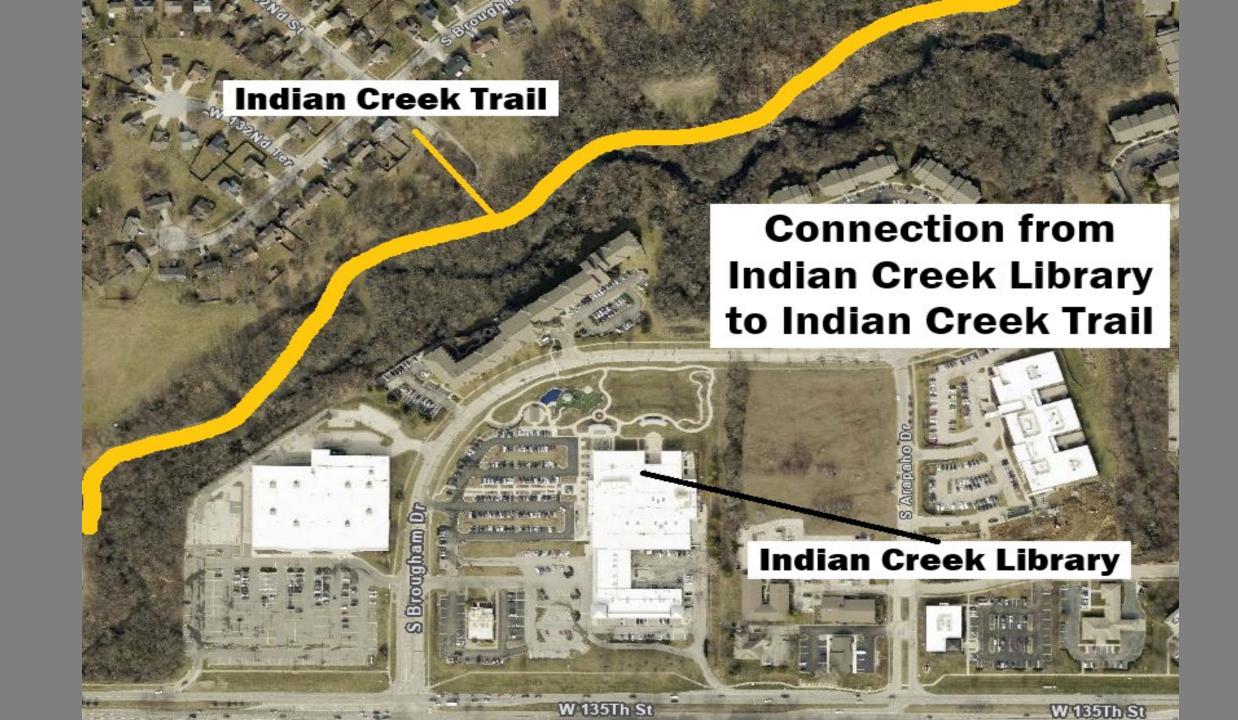

### **Objectives for Today's Review:**

 Identify the Key Recommendations outlined in the Parks and Recreation Master Plan

 Identify Specific Projects from these Key Recommendations

 Identify Land Acquisition Ideas/Opportunities and how these support the Master Plan



## **Citizen Priorities**

- Expanding the Trail System
- Maintenance of parks/facilities
- Cedar Lake Renovations
- Additional versatile sport courts
- Splashpads and neighborhood amenities
- Farmers Market
- Restrooms
- Dog Park











- Historic Site Improvements
- Major Park and Facility Redevelopment
- Outdoor Pool Renovations
- Park and Facility Renovations
- Recreations Facility Renovations
- Trail Improvement and Development





































## Implementation of Signage and Wayfinding Project













### PARK WALKABILITY MAP















Available

\$550,000

16572 S RIDGEVIEW Road , Olathe, KS 66062 (Johnson County)

Size: 6.2 Acres

Type: Undeveloped Land



# Park Project Locations

P = Park Project T = Trail Project



### **FUNDING DISTRIBUTION**



# **Citizen Priorities from Master Plan**

- Expanding the Trail System
- Maintenance of parks/facilities
- Cedar Lake Renovations
- Additional versatile sport courts
- Splashpads and neighborhood amenities
- Restrooms
- Dog Park