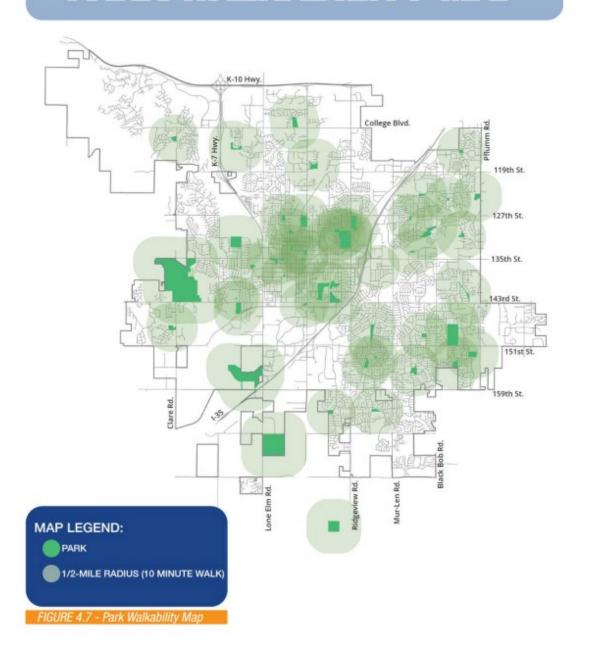

### PARK WALKABILITY MAP

Available

\$550,000

16572 S RIDGEVIEW Road , Olathe, KS 66062 (Johnson County)

Size: 6.2 Acres

Type: Undeveloped Land