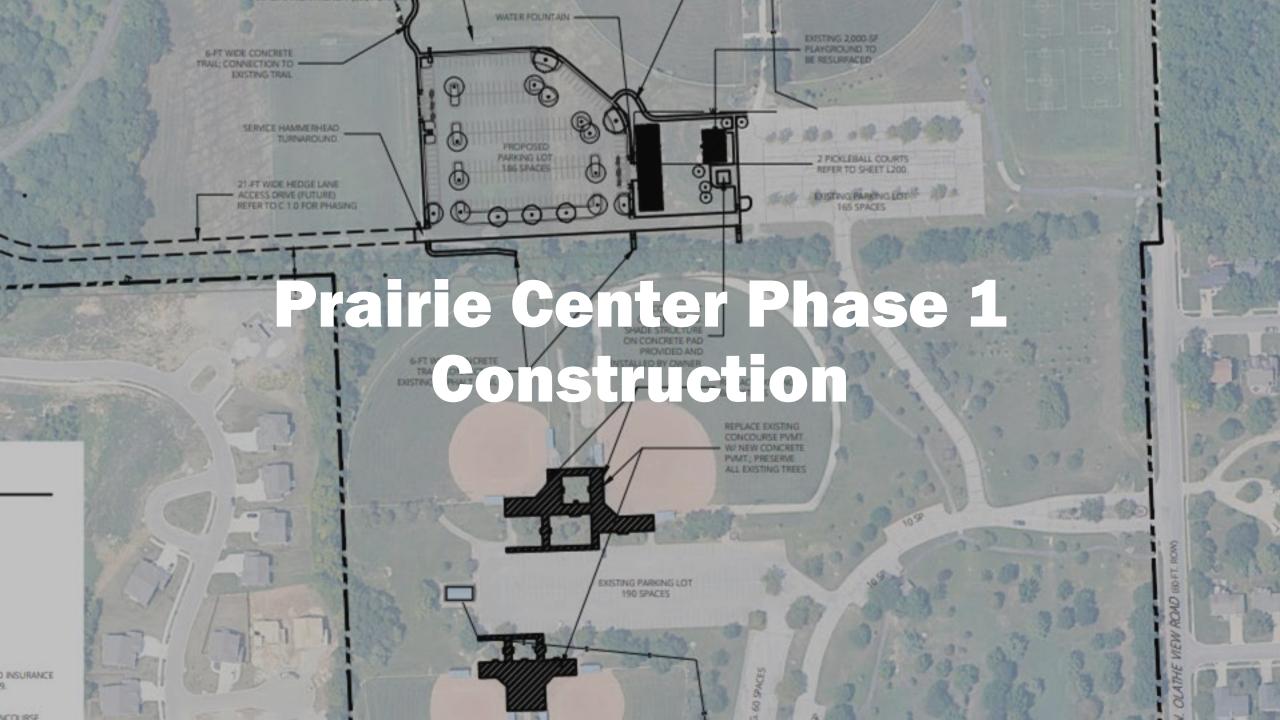

### **Objectives for Today's Review:**

 Identify the Key Recommendations outlined in the Parks and Recreation Master Plan

 Identify Specific Projects from these Key Recommendations

 Identify Land Acquisition Ideas/Opportunities and how these support the Master Plan



## **Citizen Priorities**

- Expanding the Trail System
- Maintenance of parks/facilities
- Cedar Lake Renovations
- Additional versatile sport courts
- Splashpads and neighborhood amenities
- Farmers Market
- Restrooms
- Dog Park











- Historic Site Improvements
- Major Park and Facility Redevelopment
- Outdoor Pool Renovations
- Park and Facility Renovations
- Recreations Facility Renovations
- Trail Improvement and Development





































## Implementation of Signage and Wayfinding Project













### PARK WALKABILITY MAP















Available

\$550,000

16572 S RIDGEVIEW Road , Olathe, KS 66062 (Johnson County)

Size: 6.2 Acres

Type: Undeveloped Land



# Park Project Locations

P = Park Project T = Trail Project



### **FUNDING DISTRIBUTION**



# **Citizen Priorities from Master Plan**

- Expanding the Trail System
- Maintenance of parks/facilities
- Cedar Lake Renovations
- Additional versatile sport courts
- Splashpads and neighborhood amenities
- Restrooms
- Dog Park