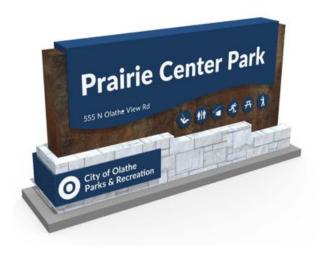

**Objectives for Today's Review:**

 Identify the Key Recommendations outlined in the Parks and Recreation Master Plan

 Identify Specific Projects from these Key Recommendations

 Identify Land Acquisition Ideas/Opportunities and how these support the Master Plan



## **Citizen Priorities**

- Expanding the Trail System
- Maintenance of parks/facilities
- Cedar Lake Renovations
- Additional versatile sport courts
- Splashpads and neighborhood amenities
- Farmers Market
- Restrooms
- Dog Park











- Historic Site Improvements
- Major Park and Facility Redevelopment
- Outdoor Pool Renovations
- Park and Facility Renovations
- Recreations Facility Renovations
- Trail Improvement and Development





































## Implementation of Signage and Wayfinding Project













### PARK WALKABILITY MAP















Available

\$550,000

16572 S RIDGEVIEW Road , Olathe, KS 66062 (Johnson County)

Size: 6.2 Acres

Type: Undeveloped Land



# Park Project Locations

P = Park Project T = Trail Project



### **FUNDING DISTRIBUTION**



# **Citizen Priorities from Master Plan**

- Expanding the Trail System
- Maintenance of parks/facilities
- Cedar Lake Renovations
- Additional versatile sport courts
- Splashpads and neighborhood amenities
- Restrooms
- Dog Park