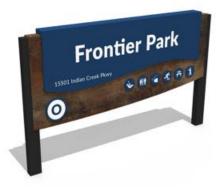

*Objectives for Today's Review:**

 Identify the Key Recommendations outlined in the Parks and Recreation Master Plan

 Identify Specific Projects from these Key Recommendations

 Identify Land Acquisition Ideas/Opportunities and how these support the Master Plan



## **Citizen Priorities**

- Expanding the Trail System
- Maintenance of parks/facilities
- Cedar Lake Renovations
- Additional versatile sport courts
- Splashpads and neighborhood amenities
- Farmers Market
- Restrooms
- Dog Park











- Historic Site Improvements
- Major Park and Facility Redevelopment
- Outdoor Pool Renovations
- Park and Facility Renovations
- Recreations Facility Renovations
- Trail Improvement and Development





































## Implementation of Signage and Wayfinding Project













### PARK WALKABILITY MAP















Available

\$550,000

16572 S RIDGEVIEW Road , Olathe, KS 66062 (Johnson County)

Size: 6.2 Acres

Type: Undeveloped Land



# Park Project Locations

P = Park Project T = Trail Project



### **FUNDING DISTRIBUTION**



# **Citizen Priorities from Master Plan**

- Expanding the Trail System
- Maintenance of parks/facilities
- Cedar Lake Renovations
- Additional versatile sport courts
- Splashpads and neighborhood amenities
- Restrooms
- Dog Park