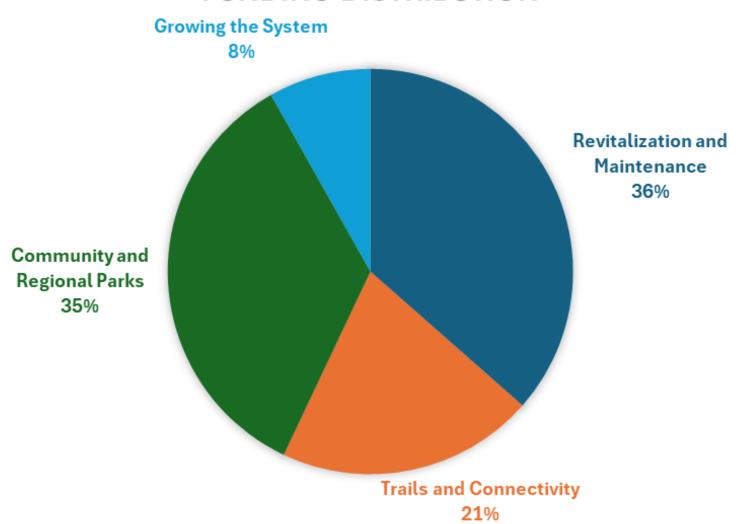

**Citizen Priorities**

- Expanding the Trail System
- Maintenance of parks/facilities
- Cedar Lake Renovations
- Additional versatile sport courts
- Splashpads and neighborhood amenities
- Farmers Market
- Restrooms
- Dog Park











- Historic Site Improvements
- Major Park and Facility Redevelopment
- Outdoor Pool Renovations
- Park and Facility Renovations
- Recreations Facility Renovations
- Trail Improvement and Development





































## Implementation of Signage and Wayfinding Project













### PARK WALKABILITY MAP















Available

\$550,000

16572 S RIDGEVIEW Road , Olathe, KS 66062 (Johnson County)

Size: 6.2 Acres

Type: Undeveloped Land



# Park Project Locations

P = Park Project T = Trail Project



### **FUNDING DISTRIBUTION**



# **Citizen Priorities from Master Plan**

- Expanding the Trail System
- Maintenance of parks/facilities
- Cedar Lake Renovations
- Additional versatile sport courts
- Splashpads and neighborhood amenities
- Restrooms
- Dog Park