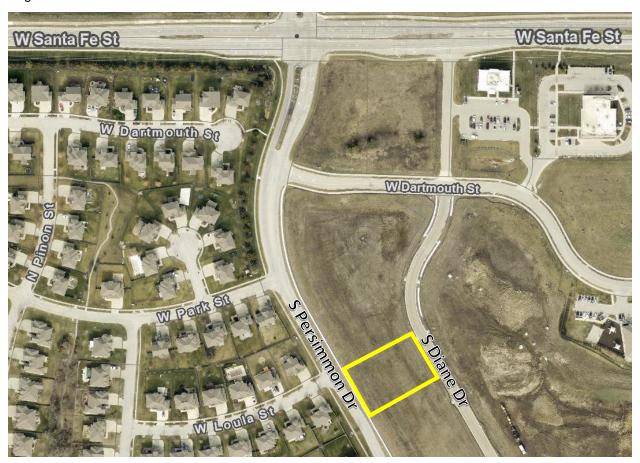

ent with the preliminary plat.

## 2. Plat Review

- a. <u>Lots/Tracts</u> The final plat includes four (4) lots and one (1) common tract on 0.58± acres. Tract A is intended for landscaping, monuments, trails, common drives, and private open space. The tract will be owned and maintained by Prairie Farms Homes Association.
- b. <u>Streets/Right-of-Way</u> Tract A provides a common access drive from the building to S. Diane Drive. No new public street right-of-way is being dedicated with this plat.
- c. <u>Public Utilities</u> The property is in the City of Olathe sewer and water service areas. There are existing Utility Easements (U/E), Public Utility Easements (PUB/E), Drainage Easements (D/E) and Sanitary Sewer Easements (SS/E). No new easements are being dedicated with this final plat.



Aerial view of subject property outlined in yellow.

## 3. Staff Recommendation

A. Staff recommends approval of FP25-0020, the final plat of Ranch Villas at Prairie Farms, Third Plat, with no stipulations.