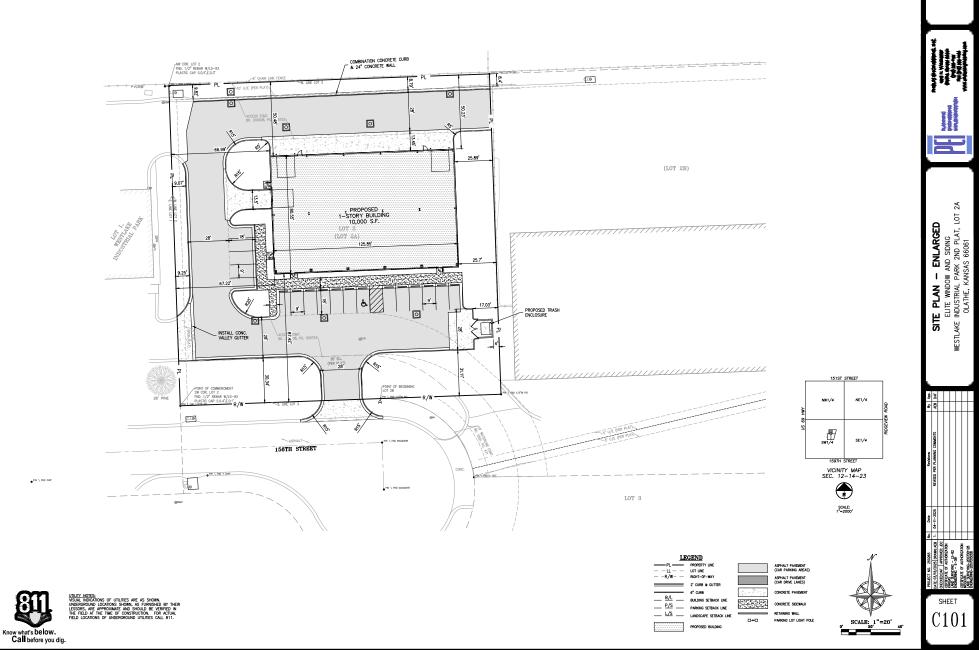

30.2 FT

17

1

18 (12/1.000) S.F.

SCALE: 1"=20'

40

2A LOT **PLAN - OVERALL** WINDOW AND SIDING STRIAL PARK 2ND PLAT, LI THE, KANSAS 66061 PLAN SITE F. ELITE M. 'E INDUSTRIAL OLATHE, K

MESTL