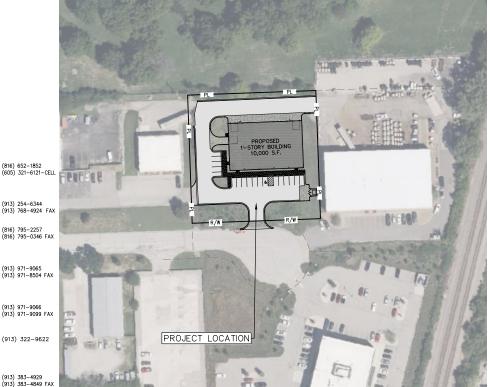

PRELIMINARY DEVELOPMENT PLANS FOR ELITE WINDOW AND SIDING LOCATION: US 169 HWY AND W 156TH ST IN THE CITY OF OLATHE, JOHNSON COUNTY, KANSAS

INDEX C000 COVER SHEET C001 DEMOLITION PLAN C100 SITE PLAN – OVERALL C101 SITE PLAN - ENLARGED GRADING PLAN - OVERALL C200 C300 UTILITY PLAN LANDSCAPE PLANS ARCHITECTURAL PLANS

Know what's below. Call before you dig. GROSS AREA = ±1.0972 ACRES / ±47,793 SQ.FT.

ALL THAT PART OF LOT 2, WESTLAKE INDUSTRIAL PARK, SECOND PLAT, A PLATTED SUBDIVISION OF LAND IN THE CITY OF OLATHE, JOHNSON COUNTY, KANSAS RECORDED IN THE OFFICE OF THE REGISTER OF DEEDS, JOHNSON COUNTY, KANSAS, IN PLAT BOCK 64 AT PACE 40, BEING MARCE PARTICULARY DESCRIBED AS FOLLOWS:

PREPARED & SUBMITTED BY: PHELPS ENGINEERING, INC. PHELPS ENGINEERING, II 1270 N. WINCHESTER OLATHE, KS 66061 913-393-1155 OFFICE 913-393-1166 FAX CONTACT: JUDD CLAUSSEN, P.E.

OWNER: ELITE ENTERPRISES ASSOCIATES INC. 11709 HARMONY LANE OLATHE, KS 66061 CONTACT: HARRIS POULIKIDIS PHONE: 913-768-4000

(816) 652-1852 AMANDA KAUER (Amanda.Kauer@evergy.com) (605) 321-6121-CELL (913) 254-6344

(816) 795-2257

(913) 971-9065

(913) 971-9066

(913) 322-9622

(913) 383-4929

(913) 440-4189

TONY BENDICT (tony.bendict@atmosenergy.com) 25090 W 110TH TER

COMCAST CABLE CO. JIM DUFF (james\_duff@cable.comcast.com) 3400 W. DUNCAN ROAD BLUE SPRINGS, MISSOURI 64015

UTILITY COMPANIES:

16215 W. 108TH STREET

LENEXA, KANSAS 66219

ATMOS ENERGY

OLATHE, KS 66061

EVERGY

CITY OF OLATHE (PUBLIC WORKS) CHET BELCHER 100 E. SANTA FE OLATHE, KS 66051 (cbelcher@olatheks.org)

CITY OF OLATHE (PUBLIC UTILITIES) MR. CHAD JONES 1385 S. ROBINSON DRIVE OLATHE, KS 66051

CONSOLIDATED COMMUNICATIONS MELISSA STRINGER (melissa.stringer@consolidated.com) 14859 W. 95TH STREET LENEXA, KS 66215

AT&T CLAYTON ANSPAUGH (ca4089@att.com) 9444 NALL AVENUE OVERLAND PARK, KANSAS 66207

SPECTRUM CABLE 450 N. ROGERS RD. OLATHE KS. 66062

GOOGLE FIBER MS. TERESA ERB(TERESAERB@GOOGLE.COM) 908 BROADWAY BLVD. KANSAS CITY, MO 66105