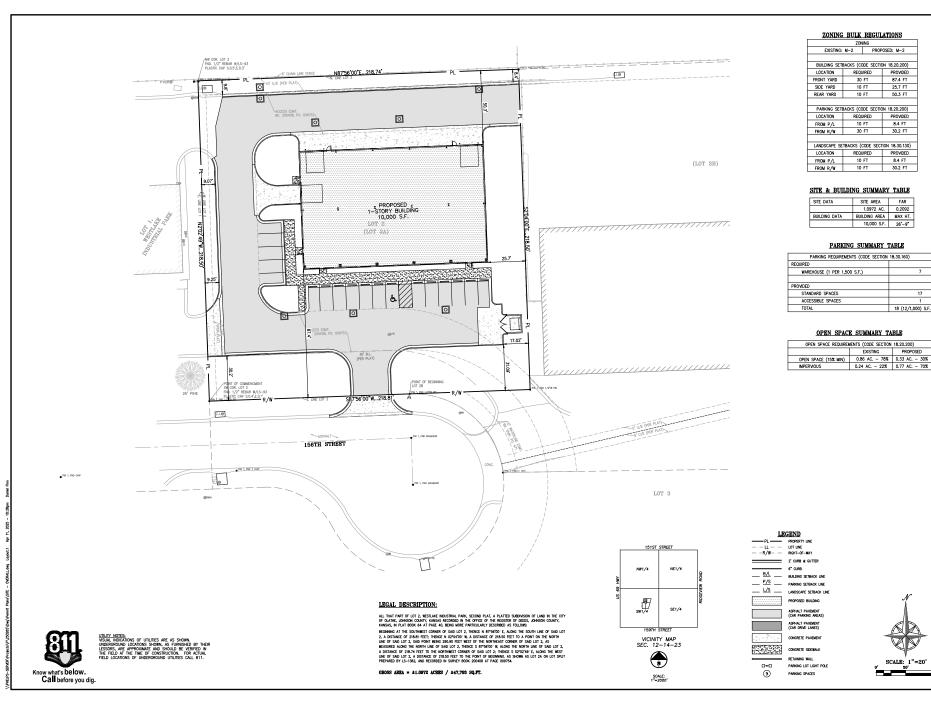

32 -

87.4 FT

25.7 FT

50.3 FT

PROVIDED

8.4 FT

30.2 FT

8.4 FT

30.2 FT

17

1

18 (12/1.000) S.F.

SCALE: 1"=20'

40

2A LOT **PLAN - OVERALL** WINDOW AND SIDING STRIAL PARK 2ND PLAT, LI THE, KANSAS 66061 PLAN SITE F. ELITE M. 'E INDUSTRIAL OLATHE, K

MESTL

ey AEB NECKED OF STREET SHEET

C100