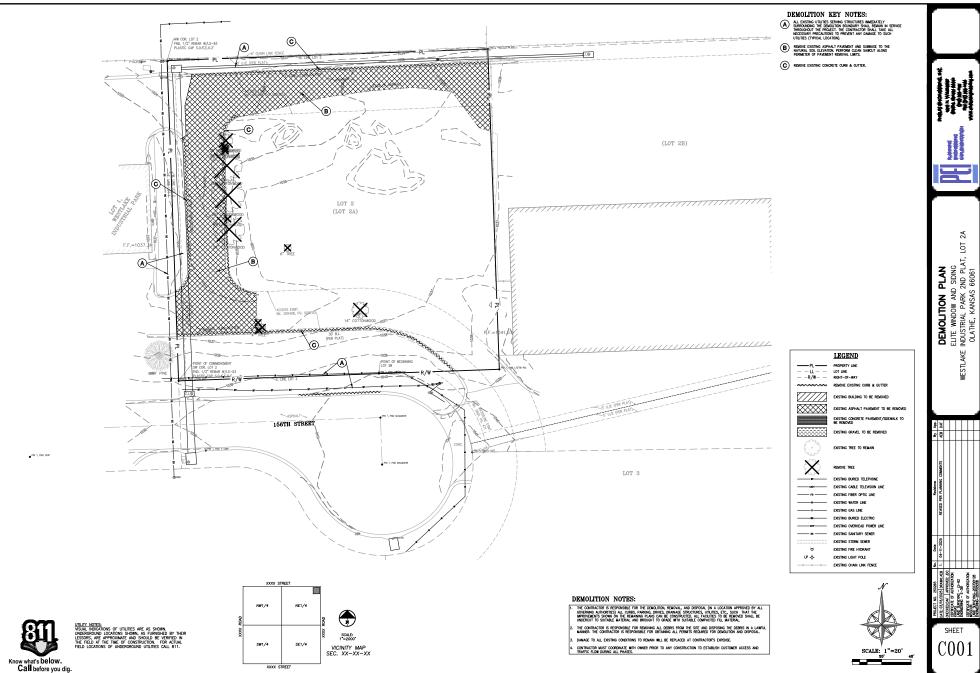

PRELIMINARY DEVELOPMENT PLANS FOR ELITE WINDOW AND SIDING LOCATION: US 169 HWY AND W 156TH ST IN THE CITY OF OLATHE, JOHNSON COUNTY, KANSAS

INDEX C000 COVER SHEET C001 DEMOLITION PLAN C100 SITE PLAN – OVERALL C101 SITE PLAN - ENLARGED GRADING PLAN - OVERALL C200 C300 UTILITY PLAN LANDSCAPE PLANS ARCHITECTURAL PLANS

Know what's below. Call before you dig. GROSS AREA = ±1.0972 ACRES / ±47,793 SQ.FT.

ALL THAT PART OF LOT 2, WESTLAKE INDUSTRIAL PARK, SECOND PLAT, A PLATTED SUBDIVISION OF LAND IN THE CITY OF OLATHE, JOHNSON COUNTY, KANSAS RECORDED IN THE OFFICE OF THE REGISTER OF DEEDS, JOHNSON COUNTY, KANSAS, IN PLAT BOCK 64 AT PACE 40, BEING MARCE PARTICULARY DESCRIBED AS FOLLOWS: