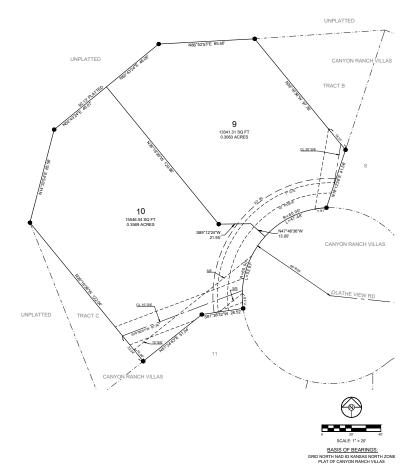

# MINOR PLAT OF CANYON RANCH VILLAS, SECOND PLAT

A REPLAT OF LOTS 9 AND 10. "CANYON RANCH VILLAS" IN THE CITY OF OLATHE, JOHNSON COUNTY, KANSAS

#### DESCRIPTION:

A REPLAT OF ALL OF LOTS 9 AND 10, "CANYON RANCH VILLAS", A SUBDIVISION OF LAND IN THE CITY OF OLATHE, JOHNSON COUNTY, KANSAS, AND CONTAINING 28,887.35 SQUARE FEET OR 0.6832 ACRES MORE OR LESS.