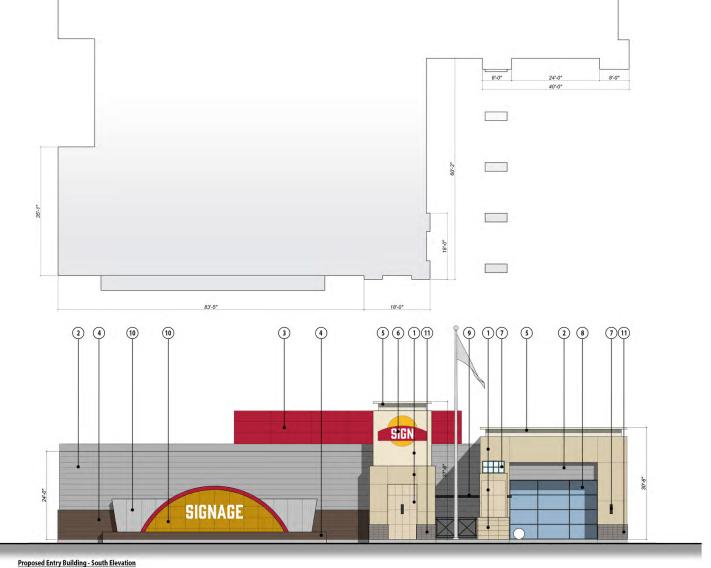

# Michael's Wonder World - Entrance Building

119th & Renner - Entertainment and Mixed-Use Development

Olathe, Kansas LA# 23093 - 10.22.2024 

7

- 1
   Exterior Insulated Finish System

   2
   Prefinished Exterior Metal Panel System (Type A)

   3
   Prefinished Exterior Metal Panel System (Type B)

   4
   Brick Masonry

   5
   Prefinished Metal Coping

   6
   Internally Illuminated Signage

- Wall-Mounted Exterior Light
   Aluminum Storefront System with Clear Low-E Glazing
   Prefinished Metal Canopy System
   Perforated Metal Panel
   Architectural Masonry Unit