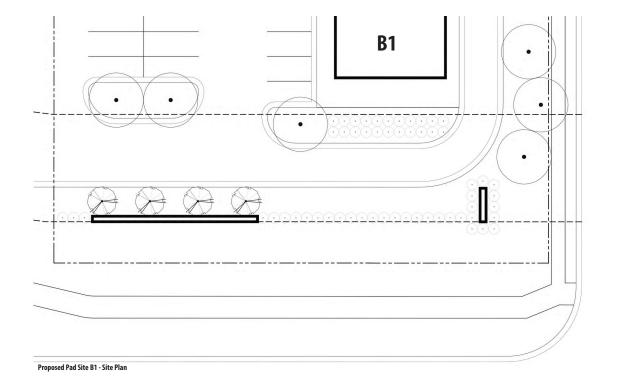

  - (16) Wall-Mounted Exterior Lighting

119th & Renner Olathe, Kansas SAL SAI# 240501 10.22.2024 SLAGGIE ARCHITECTS INC

Proposed Pad Site B1 - Street Elevation