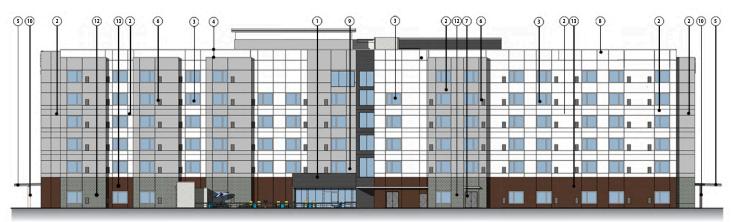

**Proposed Hotel - Rear Elevation** 

- 1
   Simulated Wood Cladding System

   2
   Exterior Insulated Finish System

   3
   Aluminum Storefront System with Clear Low-E Glazing

   4
   Prefinished Metal Coping

   5
   Prefinished Metal Canopy System

- **Proposed Hotel Right Elevation** 
  - (1) Exterior Glazed Elevator Shaft (12) Architectural Masonry Unit
- 6 Prefinished VTAC Vent 7 Flush-Hollow Core Steel Door
- Internally Illuminated Signage
   Wall-Mounted Exteroir Light
   Prefinished Exterior Metal Panel System

- (13) Brick Masonry

.9-.17

**Proposed Hotel - Front Elevation** 

#### 119th & Renner Olathe, Kansas LA# 24038 - 10.22.2024 7 LUNA\_\_\_\_

- 1
   Simulated Wood Cladding System

   2
   Exterior Insulated Finish System

   3
   Aluminum Storefront System with Clear Low-E Glazing

   4
   Prefinished Metal Coping

   5
   Prefinished Metal Canopy System

- (1) Exterior Glazed Elevator Shaft (12) Architectural Masonry Unit
- Internally Illuminated Signage
   Wall-Mounted Exteroir Light
   Prefinished Exterior Metal Panel System

- 6 Prefinished VTAC Vent 7 Flush-Hollow Core Steel Door
- (13) Brick Masonry