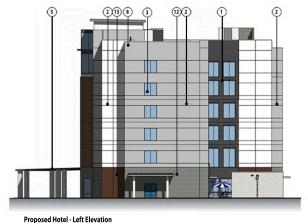

**Proposed Hotel - Rear Elevation** 

- 1
   Simulated Wood Cladding System

   2
   Exterior Insulated Finish System

   3
   Aluminum Storefront System with Clear Low-E Glazing

   4
   Prefinished Metal Coping

   5
   Prefinished Metal Canopy System

- **Proposed Hotel Right Elevation** 
  - (1) Exterior Glazed Elevator Shaft (12) Architectural Masonry Unit
- 6 Prefinished VTAC Vent 7 Flush-Hollow Core Steel Door
- Internally Illuminated Signage
   Wall-Mounted Exteroir Light
   Prefinished Exterior Metal Panel System

- (13) Brick Masonry

.9-.17

**Proposed Hotel - Front Elevation** 