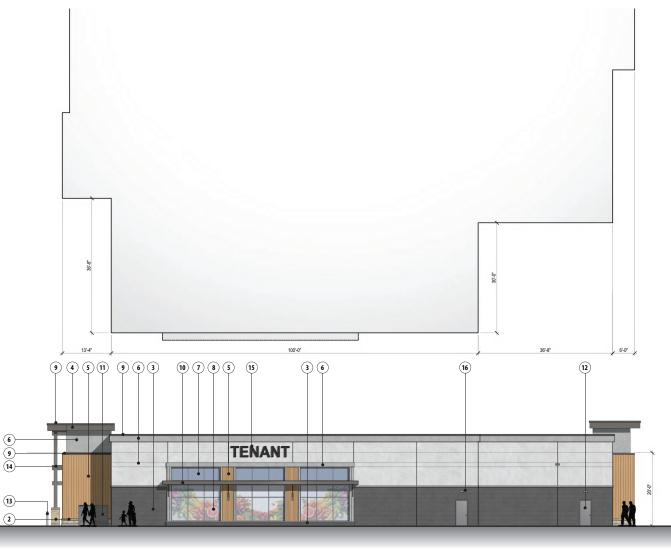

#### Proposed In-Line Retail Building - Side Elevation

- Architectural Masonry Unit
   Stone Veneer
   Face Brick
   Aluminum Composite Metal Panel System
   Simulated Wood Cladding System
   Exterior Insulated Finish System

- Administration Storeronic System With Hall Low-E Glazing or Infill Graphic Panels
   Prefinished Metal Coping
   Prefinished Metal Canopy System
  - (11) Insulated Coiling Steel Overhead Door
- Flush-Hollow Core Steel Door
   HD Galvanized Steel Pipe Bollard
   HD Galvanized Structural Steel Framing
   Internally Illuminated Signage
   Wall-Mounted Exterior Lighting
- Aluminum Storefront System with Clear Low-E Glazing
   Aluminum Storefront System with Translucent, Patterned