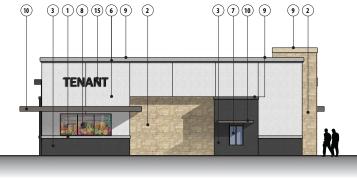

Proposed Pad Site Building - Rear Elevation

Proposed Pad Site Building - Side Elevation

Proposed Pad Site Building - Front Elevation

**Proposed Pad Site Building - Side Elevation** 

## Exterior Materials

- Architectural Masonry Unit
   Stone Veneer
   Face Brick
   Aluminum Composite Metal Panel System
   Simulated Wood Cladding System
   Forter is to conter

6 Exterior Insulated Finish System

- 9 Prefinished Metal Coping
  10 Prefinished Metal Canopy System
  - (11) Insulated Coiling Steel Overhead Door

Low-E Glazing or Infill Graphic Panels

- Flush-Hollow Core Steel Door
   HD Galvanized Steel Pipe Bollard
- Aluminum Storefront System with Clear Low-E Glazing
   Aluminum Storefront System with Translucent, Patterned (1) The Galvanized Steer Tipe Donatd
   (14) HD Galvanized Structural Steel Framing
   (15) Internally Illuminated Signage

  - (16) Wall-Mounted Exterior Lighting

119th & Renner Olathe, Kansas SAL SAI# 240501 10.22.2024 SLAGGIE ARCHITECTS INC

Proposed Pad Site B1 - Street Elevation