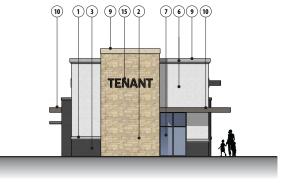

Proposed Pad Site Building - Rear Elevation

Proposed Pad Site Building - Side Elevation

Proposed Pad Site Building - Front Elevation

**Proposed Pad Site Building - Side Elevation** 

## Exterior Materials

- Architectural Masonry Unit
   Stone Veneer
   Face Brick
   Aluminum Composite Metal Panel System
   Simulated Wood Cladding System
   Forter is to conter

6 Exterior Insulated Finish System

- 9 Prefinished Metal Coping
  10 Prefinished Metal Canopy System
  - (11) Insulated Coiling Steel Overhead Door

Low-E Glazing or Infill Graphic Panels

- Flush-Hollow Core Steel Door
   HD Galvanized Steel Pipe Bollard
- Aluminum Storefront System with Clear Low-E Glazing
   Aluminum Storefront System with Translucent, Patterned (1) The Galvanized Steer Tipe Donatd
   (14) HD Galvanized Structural Steel Framing
   (15) Internally Illuminated Signage

  - (16) Wall-Mounted Exterior Lighting

119th & Renner Olathe, Kansas SAL SAI# 240501 10.22.2024 SLAGGIE ARCHITECTS INC

Proposed Pad Site B1 - Street Elevation