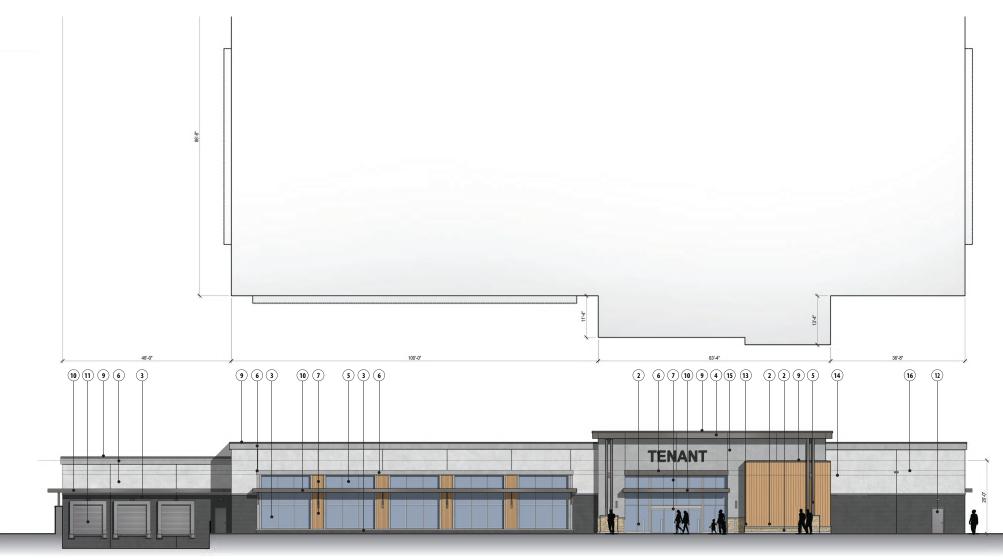

#### Proposed In-Line Retail Building - Front Elevation

119th & Renner Olathe, Kansas SAL SLAGGIE ARCHITECTS INC SAI# 240501|10.22.2024

### **Exterior Materials**

- Architectural Masonry Unit
   Stone Veneer
   Face Brick
   Aluminum Composite Metal Panel System
   Simulated Wood Cladding System

6 Exterior Insulated Finish System

- 9 Prefinished Metal Coping 10 Prefinished Metal Canopy System
  - (11) Insulated Coiling Steel Overhead Door

Low-E Glazing or Infill Graphic Panels

Aluminum Storefront System with Clear Low-E Glazing
 Aluminum Storefront System with Translucent, Patterned

- Flush-Hollow Core Steel Door
   HD Galvanized Steel Pipe Bollard
- (1) ID Galvanized Steer rije bound
   (1) HD Galvanized Structural Steel Framing
   (1) Internally Illuminated Signage
   (1) Wall-Mounted Exterior Lighting