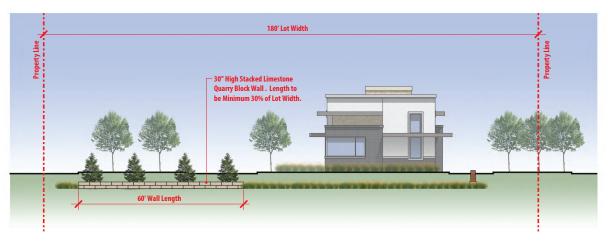

## Exterior Materials

- Architectural Masonry Unit
   Stone Veneer
   Face Brick
   Aluminum Composite Metal Panel System
   Simulated Wood Cladding System
   Forter is to conter

6 Exterior Insulated Finish System

- 9 Prefinished Metal Coping
  10 Prefinished Metal Canopy System
  - (11) Insulated Coiling Steel Overhead Door

Low-E Glazing or Infill Graphic Panels

- Flush-Hollow Core Steel Door
   HD Galvanized Steel Pipe Bollard
- Aluminum Storefront System with Clear Low-E Glazing
   Aluminum Storefront System with Translucent, Patterned (1) The Galvanized Steer Tipe Donatd
   (14) HD Galvanized Structural Steel Framing
   (15) Internally Illuminated Signage

  - (16) Wall-Mounted Exterior Lighting

119th & Renner Olathe, Kansas SAL SAI# 240501 10.22.2024 SLAGGIE ARCHITECTS INC





Proposed Pad Site B1 - Street Elevation