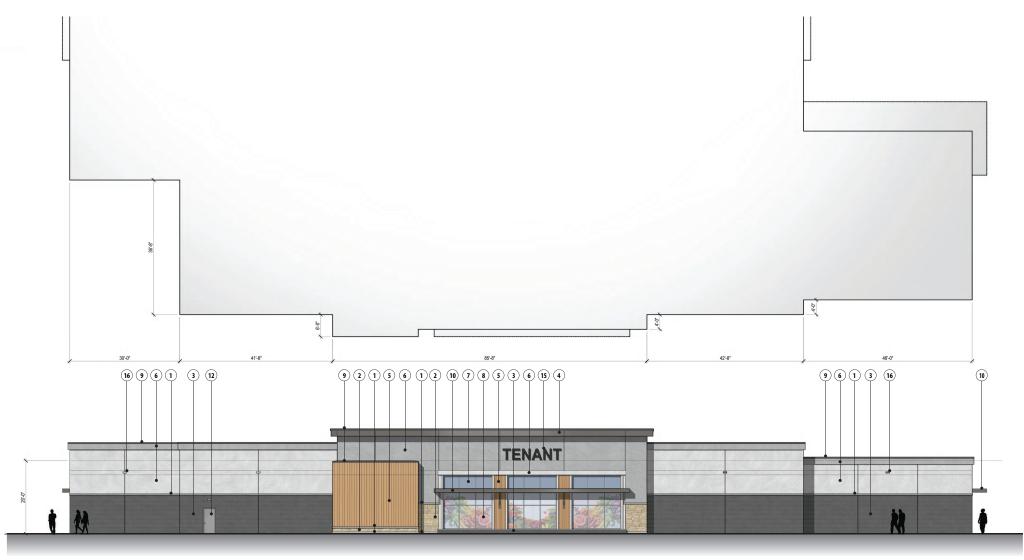

#### Proposed Grocery Building - Front Elevation

### **Exterior Materials**

- Architectural Masonry Unit
   Stone Veneer
   Face Brick
   Aluminum Composite Metal Panel System
   Simulated Wood Cladding System

6 Exterior Insulated Finish System

- 9 Prefinished Metal Coping 10 Prefinished Metal Canopy System
  - (11) Insulated Coiling Steel Overhead Door

Low-E Glazing or Infill Graphic Panels

Aluminum Storefront System with Clear Low-E Glazing
 Aluminum Storefront System with Translucent, Patterned

- Flush-Hollow Core Steel Door
   HD Galvanized Steel Pipe Bollard
- (1) ID Galvanized Steer rije bound
   (1) HD Galvanized Structural Steel Framing
   (1) Internally Illuminated Signage
   (1) Wall-Mounted Exterior Lighting