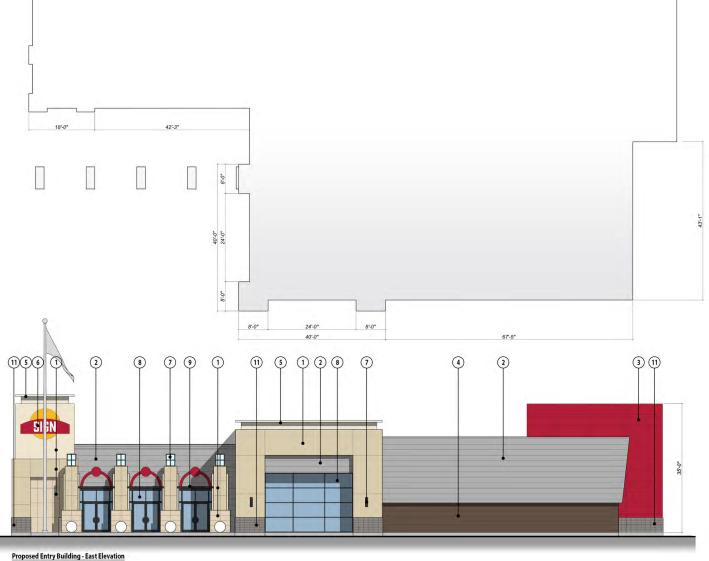

Michael's Wonder World - Entrance Building

119th & Renner - Entertainment and Mixed-Use Development

Olathe, Kansas LA# 23093 - 10.22.2024 

7

- 1
   Exterior Insulated Finish System

   2
   Prefinished Exterior Metal Panel System (Type A)

   3
   Prefinished Exterior Metal Panel System (Type B)

   4
   Brick Masonry

   5
   Prefinished Metal Coping

   6
   Internally Illuminated Signage

- Wall-Mounted Exterior Light
   Aluminum Storefront System with Clear Low-E Glazing
   Prefinished Metal Canopy System
   Perforated Metal Panel
   Architectural Masonry Unit

Proposed Entry Building - North Elevation