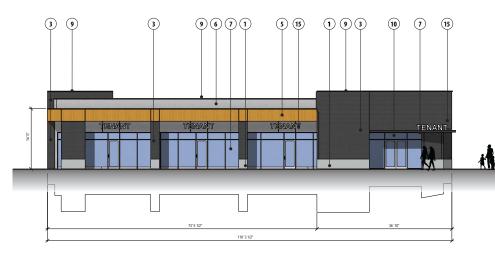

Low-E Glazing or Infill Graphic Panels

Proposed In-Line Retail Building - Rear Elevation