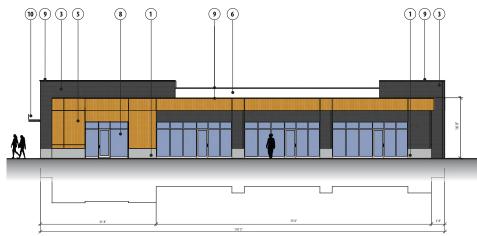

#### Proposed In-Line Retail Building - Front Elevation

119th & Renner Olathe, Kansas SAL SLAGGIE ARCHITECTS INC SAI# 240501|10.22.2024