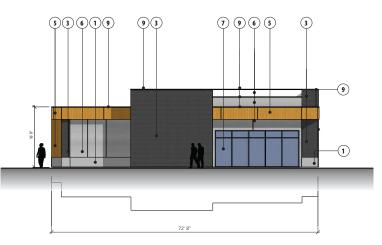

# Proposed In-Line Retail Building - Side Elevation

#### Proposed In-Line Retail Building - Side Elevation

- Architectural Masonry Unit
   Stone Veneer
   Face Brick
   Aluminum Composite Metal Panel System
   Simulated Wood Cladding System
   Exterior Insulated Finish System

- Administration Storeronic System With Hall Low-E Glazing or Infill Graphic Panels
   Prefinished Metal Coping
   Prefinished Metal Canopy System
  - (11) Insulated Coiling Steel Overhead Door
- Flush-Hollow Core Steel Door
   HD Galvanized Steel Pipe Bollard
   HD Galvanized Structural Steel Framing
   Internally Illuminated Signage
   Wall-Mounted Exterior Lighting
- Aluminum Storefront System with Clear Low-E Glazing
   Aluminum Storefront System with Translucent, Patterned