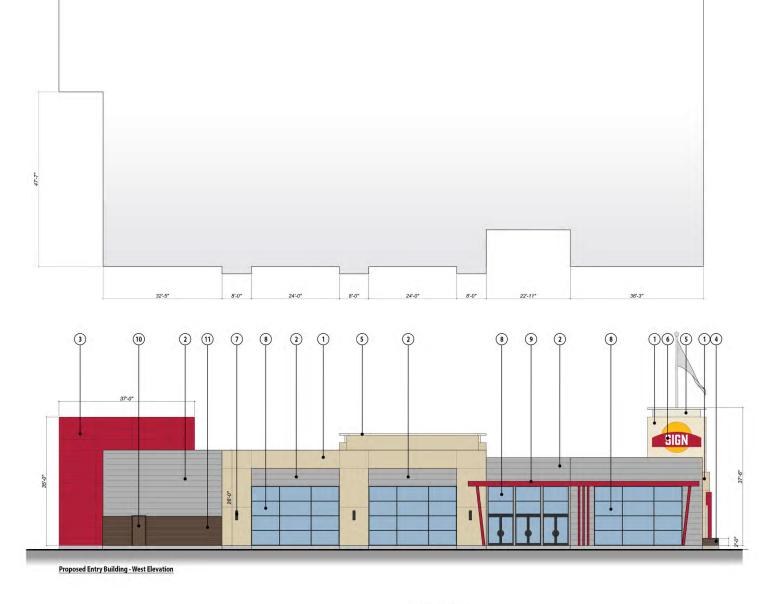

# Michael's Wonder World - Entrance Building

119th & Renner - Entertainment and Mixed-Use Development

Olathe, Kansas LA# 23093 - 10.22.2024 

7

- 1
   Exterior Insulated Finish System

   2
   Prefinished Exterior Metal Panel System (Type A)

   3
   Prefinished Exterior Metal Panel System (Type B)

   4
   Brick Masonry

   5
   Prefinished Metal Coping

   6
   Internally Illuminated Signage

- Wall-Mounted Exterior Light
   Aluminum Storefront System with Clear Low-E Glazing
   Prefinished Metal Canopy System
   Perforated Metal Panel
   Architectural Masonry Unit

Michael's Wonder World - Entrance Building

119th & Renner - Entertainment and Mixed-Use Development

Olathe, Kansas LA# 23093 - 10.22.2024 

7

- 1
   Exterior Insulated Finish System

   2
   Prefinished Exterior Metal Panel System (Type A)

   3
   Prefinished Exterior Metal Panel System (Type B)

   4
   Brick Masonry

   5
   Prefinished Metal Coping

   6
   Internally Illuminated Signage

- Wall-Mounted Exterior Light
   Aluminum Storefront System with Clear Low-E Glazing
   Prefinished Metal Canopy System
   Flush-Holow Core Steel Door
   Architectural Masonry Unit