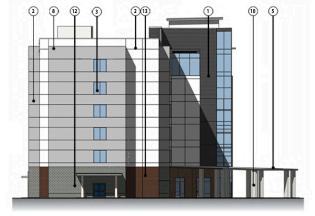

**Proposed Hotel - Rear Elevation** 

- 1
   Simulated Wood Cladding System

   2
   Exterior Insulated Finish System

   3
   Aluminum Storefront System with Clear Low-E Glazing

   4
   Prefinished Metal Coping

   5
   Prefinished Metal Canopy System

- **Proposed Hotel Right Elevation** 
  - (1) Exterior Glazed Elevator Shaft (12) Architectural Masonry Unit
- 6 Prefinished VTAC Vent 7 Flush-Hollow Core Steel Door
- Internally Illuminated Signage
   Wall-Mounted Exteroir Light
   Prefinished Exterior Metal Panel System

- (13) Brick Masonry

.9-.17

**Proposed Hotel - Front Elevation** 