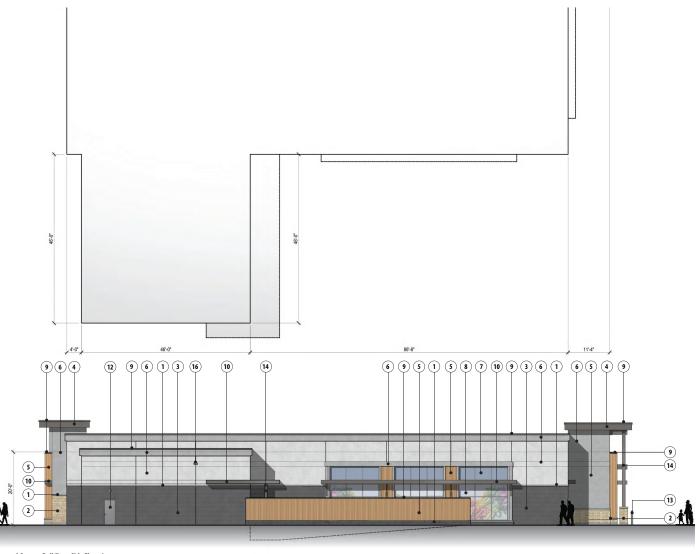

Proposed Grocery Building - Side Elevation

#### **Exterior Materials**

- Architectural Masonry Unit
   Stone Veneer
   Face Brick
   Aluminum Composite Metal Panel System
   Simulated Wood Cladding System
  - 9 Prefinished Metal Coping 10 Prefinished Metal Canopy System

Low-E Glazing or Infill Graphic Panels

- 6 Exterior Insulated Finish System (11) Insulated Coiling Steel Overhead Door
- Flush-Hollow Core Steel Door
   HD Galvanized Steel Pipe Bollard
- Aluminum Storefront System with Clear Low-E Glazing
   Aluminum Storefront System with Translucent, Patterned (1) HD Galvanized Steel Fipe Boliard
   (14) HD Galvanized Structural Steel Framing
   (15) Internally Illuminated Signage
   (16) Wall-Mounted Exterior Lighting