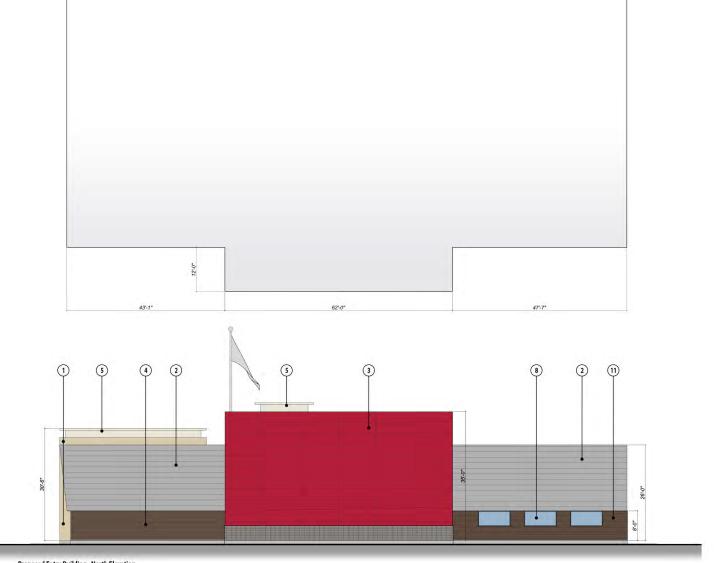

Proposed Entry Building - North Elevation

#### **Exterior Materials**

- 1
   Illuminated LED Signage

   2
   Prefinished Exterior Metal Panel System (Type A)

   3
   Simulated Wood Veneer

   4
   Simulated Stone Veneer

 (5)
 Aluminum Curtain Wall System with Clear Low E Glazing
 (6)

 (6)
 Prefinished Metal Canopy System
 (7)

 (7)
 Internally Illuminated Signage
 (8)

 (8)
 Prefinished Metal Coping

(9) LED Video Screen