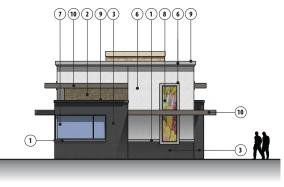

Proposed Pad Site Building - Rear Elevation

Proposed Pad Site Building - Side Elevation

Proposed Pad Site Building - Front Elevation

**Proposed Pad Site Building - Side Elevation** 

## Exterior Materials

- Architectural Masonry Unit
   Stone Veneer
   Face Brick
   Aluminum Composite Metal Panel System
   Simulated Wood Cladding System
   Forter is to conter

6 Exterior Insulated Finish System

- 9 Prefinished Metal Coping
  10 Prefinished Metal Canopy System
  - (11) Insulated Coiling Steel Overhead Door

Low-E Glazing or Infill Graphic Panels

- Flush-Hollow Core Steel Door
   HD Galvanized Steel Pipe Bollard
- Aluminum Storefront System with Clear Low-E Glazing
   Aluminum Storefront System with Translucent, Patterned (1) The Galvanized Steer Tipe Donatd
   (14) HD Galvanized Structural Steel Framing
   (15) Internally Illuminated Signage

  - (16) Wall-Mounted Exterior Lighting

119th & Renner Olathe, Kansas SAL SAI# 240501 10.22.2024 SLAGGIE ARCHITECTS INC

Proposed Pad Site B1 - Street Elevation