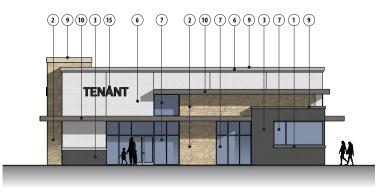

Proposed Pad Site Building - Rear Elevation

Proposed Pad Site Building - Side Elevation

Proposed Pad Site Building - Front Elevation

**Proposed Pad Site Building - Side Elevation** 

## Exterior Materials

- Architectural Masonry Unit
   Stone Veneer
   Face Brick
   Aluminum Composite Metal Panel System
   Simulated Wood Cladding System
   Forter is to conter

6 Exterior Insulated Finish System

- 9 Prefinished Metal Coping
  10 Prefinished Metal Canopy System
  - (11) Insulated Coiling Steel Overhead Door

Low-E Glazing or Infill Graphic Panels

- Flush-Hollow Core Steel Door
   HD Galvanized Steel Pipe Bollard
- Aluminum Storefront System with Clear Low-E Glazing
   Aluminum Storefront System with Translucent, Patterned (1) The Galvanized Steer Tipe Donatd
   (14) HD Galvanized Structural Steel Framing
   (15) Internally Illuminated Signage

  - (16) Wall-Mounted Exterior Lighting

119th & Renner Olathe, Kansas SAL SAI# 240501 10.22.2024 SLAGGIE ARCHITECTS INC

Proposed Pad Site B1 - Street Elevation