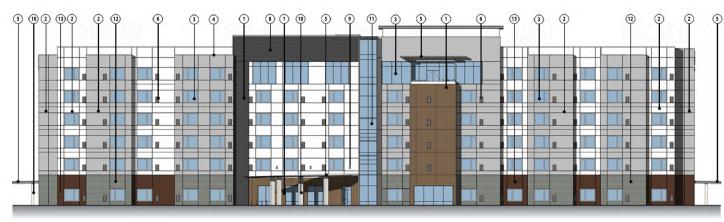

#### 119th & Renner Olathe, Kansas LA# 24038 - 10.22.2024 7 LUNA\_\_\_\_

- 1
   Simulated Wood Cladding System

   2
   Exterior Insulated Finish System

   3
   Aluminum Storefront System with Clear Low-E Glazing

   4
   Prefinished Metal Coping

   5
   Prefinished Metal Canopy System

- (1) Exterior Glazed Elevator Shaft (12) Architectural Masonry Unit
- Internally Illuminated Signage
   Wall-Mounted Exteroir Light
   Prefinished Exterior Metal Panel System

- 6 Prefinished VTAC Vent 7 Flush-Hollow Core Steel Door
- (13) Brick Masonry