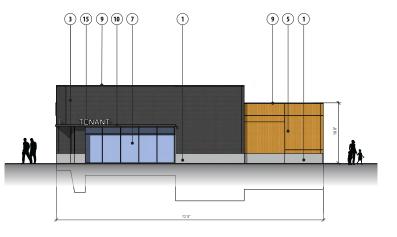

Low-E Glazing or Infill Graphic Panels

Proposed In-Line Retail Building - Rear Elevation

#### Proposed In-Line Retail Building - Front Elevation

119th & Renner Olathe, Kansas SAL SLAGGIE ARCHITECTS INC SAI# 240501|10.22.2024

# Proposed In-Line Retail Building - Side Elevation

#### Proposed In-Line Retail Building - Side Elevation

- Architectural Masonry Unit
   Stone Veneer
   Face Brick
   Aluminum Composite Metal Panel System
   Simulated Wood Cladding System
   Exterior Insulated Finish System

- Administration Storeronic System With Hall Low-E Glazing or Infill Graphic Panels
   Prefinished Metal Coping
   Prefinished Metal Canopy System
  - (11) Insulated Coiling Steel Overhead Door
- Flush-Hollow Core Steel Door
   HD Galvanized Steel Pipe Bollard
   HD Galvanized Structural Steel Framing
   Internally Illuminated Signage
   Wall-Mounted Exterior Lighting
- Aluminum Storefront System with Clear Low-E Glazing
   Aluminum Storefront System with Translucent, Patterned