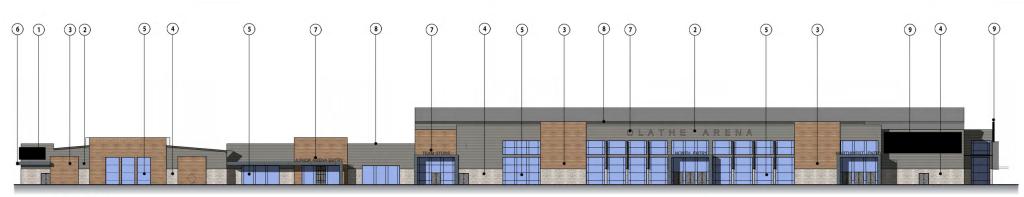

## **Proposed Arena - Front Elevation**

. . . .

#### **Exterior Materials**

- 1
   Illuminated LED Signage

   2
   Prefinished Exterior Metal Panel System (Type A)

   3
   Simulated Wood Veneer

   4
   Simulated Stone Veneer

 (5)
 Aluminum Curtain Wall System with Clear Low E Glazing
 (6)

 (6)
 Prefinished Metal Canopy System
 (7)

 (7)
 Internally Illuminated Signage
 (8)

 (8)
 Prefinished Metal Coping

(9) LED Video Screen