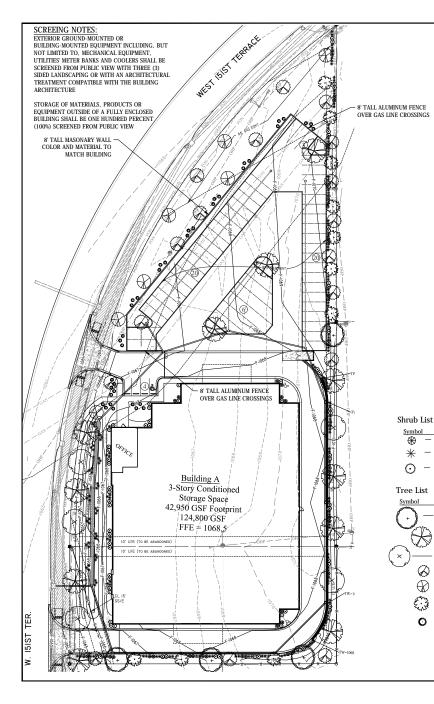

### 9. Landscaping/Screening:

The applicant has provided a landscape plan with the preliminary site development plan. The applicant is providing the required 10-foot wide buffer to the east and south between industrial properties. The required nonresidential perimeter landscaping is being provided on the subject property, adjacent to W. 151st Terrace. Additional landscaping will be provided along the fence/wall at the north and west of the site to help screen the fence/wall from the roadway. All exterior ground or building mounted equipment, including but not limited to mechanical equipment, utility meter banks and coolers will be screened from public view with landscaping. All parking areas will be screened a minimum of 3 feet in height from public view.

A stipulation has been added regarding the design of the masonry wall which will be utilized to screen the RV and boat storage area. This masonry wall will be architecturally treated to lessen the visual impact of the wall along W. 151st Terrace. Heavy landscaping will also be added in the area just northwest of the wall, between it and W. 151st Terrace. A mixture of plant materials and species is stipulated to be provided so as to mitigate the visual impact of the wall.

### General Notes:

All utility boxes shall be screened with landscaping.

LOCATION MAP