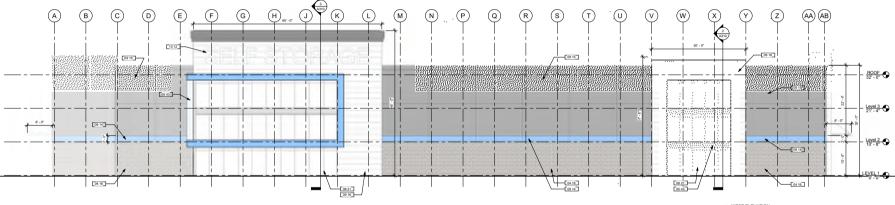

1st Submittal

WEST ELEVATION EAST ELEVATION Keynote Legend Key Value CATEGORY 1 MATERIALS: CATEGORY 1 MATERIALS: MINIMUM: 20% Keynote Text ACTUAL: 58.9% CLEAR GLAZING: 18.3% ACTUAL: 69.1% STUCCO: 69.1% STUCCO: 40.6% CATEGORY 2 MATERIALS: BLOCK: 15.1% FIBER CEMENT PANEL: 1% CATEGORY 2 MATERIALS: BLOCK: 17.6% FIBER CEMENT PANEL: 19.4% ARCH. METAL PANEL: 4.1% CATEGORY 3 MATERIALS: 14.8% CATEGORY 3 MATERIALS: TRANSPARENCY: TRANSPARENCY: SIGNAGE: SIGNAGE: FACADE EXPRESSION TOOLS:
- WALL PROJECTION
- VARIATION IN HEIGHT
- INCREASE MATERIAL QUALITY FACADE EXPRESSION TOOLS: - WALL PROJECTION - VARIATION IN HEIGHT - WALL OFFSET - INCREASE MATERIAL QUALITY STUC-O-FLEX PERM-FLEX ASSEMBLY (OR APPROVED EQUAL) (ACCENT COLOR: TO BE SELECTED BY ARCHITECT) STUC-O-FLEX PERM-FLEX ASSEMBLY (OR APPROVED EQUAL) (COLOR: TO BE SELECTED BY ARCHITECT) FIBER CEMENT PANEL (NICHIHA" ILLUMINATION" PRODUCT OR APPROVED EQUAL) (COLOR: WHITE (w) (X) (Y) (Z) (AA) (AB) (s) (U)

8"X8"X16" SPLIT FACE BLOCK C.M.U., "BUEHNER BLOCK". PROVIDE REINFORCING PER STRUCTURAL ENGINEER. PROVIDE WEEPS AT BASE @ 32" O.C., COLOR: METAL AWNING W TURN BUCKLES OVER LIGHT GAUGE GALVANIZED FRAMING W METAL PANEL SOFFIT. PROVIDE SOLID BLOCKING IN WALL FOR AWNING SUPPORT, TURN BUCKLE & FASCIA COLOR: BRONZE, SOFFIT COLOR: PASCIA COLOR: BROWLE, SOFTI OCCUR: 12 16. A LUMINUM PANEL (COLOR: TO BE SELECTED BY ARCHITECT) PRE-FINISHED ALUMINUM GUTTER AND DOWNSPOUT, CONNECT TO DRAINS AS SHOWN, TYPICAL, COLOR: TO MATCH STUCCO B: "O"W X 8"-0"H EXTERIOR MANUAL OVERHEAD COILING DOOR. 8-0\* X 8-0\* EXTERIOR MANUAL OVERHEAD COILING DOOR, COVER GAP BETWEEN MASONRY AND STEEL FRAMING ALUMINUM W/FLASHING W/ROLLED EDGE, COLOR: TO BE SELECTED BY ARCHITECT ARCHITECT
ALUMINUM STOREFRONT SLIDING DOOR, "KAWNEER" OR
APPROVED EQUAL, W/ CLEAR, DOUBLE GLAZING, PROVIDE BACKER
ROD AND SEALANT ALL AROUND AND GALV, FLASHING AT HEAD,
TYP, COLOR." TYP., COLOR:

ALUMINUM STOREFRONT, "KAWNEER" OR APPROVED EQUAL, W/
CLEAR, DOUBLE GLAZING, PROVIDE BACKER ROD AND SEALANT
ALL AROUND AND GALV. FLASHING AT HEAD, TYP., COLOR: INSULATED EXTERIOR STEEL MAN DOOR W/ STEEL DOOR FRAME.
COLOR:
STUC-O-FLEX PERM-FLEX ASSEMBLY (OR APPROVED EQUAL) EXTERIOR SIGNAGE NOT IN CONTRACT. PROVIDE POWER TO THIS

151ST SELF STORAGE

GREENSPACE DEV. PARTNERS

OWNER:

RICHARDSON DESIGN PARTNERSHIP.

LL.C. 510 South 600 East 5alt Lake City, Utah 84 P: 801.355.6868 P: 801.355.6880

EXTERIOR ELEVATIONS

A210

NORTH ELEVATION