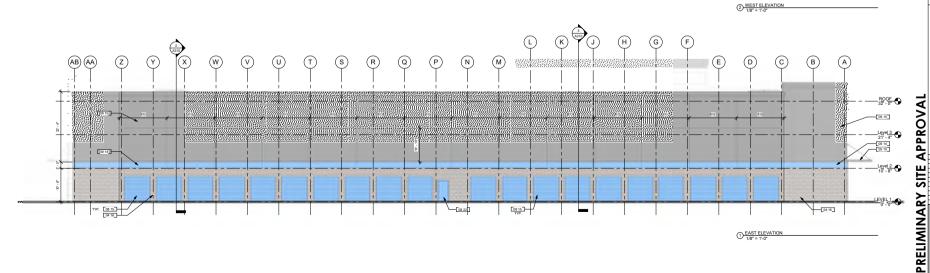

CATEGORY 1 MATERIALS: ACTUAL: 61.5% CLEAR GLAZING: 9.5% STUCCO: 55.5%

CATEGORY 2 MATERIALS: BLOCK: 19.4% FIBER CEMENT PANEL: 12.4% ARCH. METAL PANEL: 3.4%

CATEGORY 3 MATERIALS:

TRANSPARENCY:

SIGNAGE: 7.2% OF WALL AREA

FACADE EXPRESSION TOOLS:
- WALL PROJECTION
- VARIATION IN HEIGHT
- WALL OFFSET
- INCREASE MATERIAL QUALITY

SOUTH ELEVATION CATEGORY 1 MATERIALS: ACTUAL: 57.7% CLEAR GLAZING: 6.6%

CATEGORY 2 MATERIALS: BLOCK: 21.7% FIBER CEMENT PANEL: 20.6% CATEGORY 3 MATERIALS:

TRANSPARENCY:

SIGNAGE: 1.5%

FACADE EXPRESSION TOOLS:
- WALL PROJECTION
- VARIATION IN HEIGHT
- INCREASE MATERIAL QUALITY

Keynote Legend Key Value Keynote Text (8782X16' SPLIT FACE BLOCK CM.U., "BUENNER BLOCK', PROVIDE REINFORCING PER STRUCTURAL ENGINEER PROVIDE WEEPS AT BASE (§ 37' O.C., COLOR.

METAL AWNING WITURN BUCKLES OVER LIGHT GAUGE
GALVANIZED FRAMMS WI METAL PANEL SOFFIT PROVIDE SOLID BLOCKING IN WALL FOR ANNING SUPPORT, TURN BUCKLE 8
YESCH CALOR BROWLES GOFFIT CALOR. FASCIA COLOR BRONZE, SOFFIT COLOR.

21 GA. ALUMINIM PANEL (COLOR TO BE SELECTED BY ARCHITECT).
PRE-FINSHED ALUMINUM GUTTER AND DOWNSPOUT, CONNECT TO
DRAINS AS SHOWN, TYPICAL, COLOR TO MATCH STUCCO
6-5°W X 6-0°H EXTERIOR MANUAL OVERHEAD COLING DOOR.
COVER GAP BEWEEN MASONEY AND STEEL FRAMING ALUMINUM
WIFLASHING WIROLLED EDGE, COLOR: TO BE SELECTED BY
ARCHITECT ARCHITECT
ALJINIMUM STOREFRONT SLIDING DOOR, "KAWNEER" OR
APPROVED EQUAL, WI CLEAR, DOUBLE GLAZING, PROVIDE BACKER
ROO AND SEALANT ALL ARGUNDA DOG GALV, FLASHING AT HEAD,
TYP, COLOR.
ALJINIMUM STOREFRONT, "KAWNEER" OR APPROVED EQUAL, WI
CLEAR, DOUBLE GLAZING, PROVIDE BACKER ROD AND SEALANT
ALL ARGUNDA DOG AV, "FLASHING AH HEAD, TYP, COLOR." ALL AROUND AND GALV. FLASHING AT HEAD, TYP., DOLOR:

INSULATED EXTENSIOR STEEL MAN DOOR W. STEEL DOOR FRAME.
COLOR:

STUC-OF-LEX PERM-FLEX ASSEMBLY (OR APPROVED EQUAL)
(ACCENT COLOR: TO BE SELECTED BY ARCHITECT)

STUC-OF-LEX PERM-FLEX ASSEMBLY (OR APPROVED EQUAL)
(COLOR: TO BE SELECTED BY ARCHITECT) FIBER CEMENT PANEL (NICHIHA "ILLUMINATION" PRODUCT OR APPROVED EQUAL) COLOR: WHITE EXTERIOR SIGNAGE NOT IN CONTRACT. PROVIDE POWER TO THIS LOCATION

APPROVAL 쁘  $\sim$ **PRELIMINARY** 

151ST SELF STORAGE

GREENSPACE DEV. PARTNERS

OWNER:

RICHARDSON DESIGN PARTNERSHIP,

LL.C. 510 South 600 East 5alt Lake City, Utch 84 P: 801.355.6868 F: 801.355.6880

EXTERIOR ELEVATIONS A211