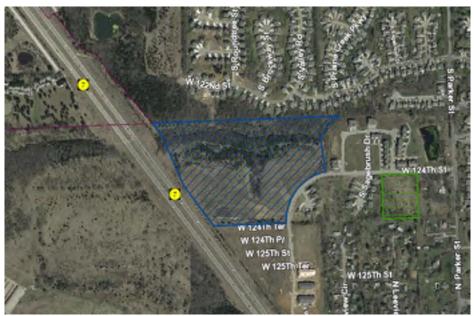

### **REGULAR AGENDA-NEW BUSINESS**

A. <u>PP19-0001</u>: Request approval for a preliminary plat for **Parkview Apartments** containing 1 lot and 1 tract for Apartments on 29.87± acres; located in the vicinity of 124th Street and South Aurora Street.

### STAFF REPORT

Planning Commission Meeting: February 25, 2019

Application: PP19-0001, Preliminary Plat for Parkview Apartments

**Location:** In the vicinity of 124<sup>th</sup> St. and Aurora St.

Owner/Applicant: Greg Prieb, Prieb Homes

Site Aerial

View looking north from Aurora Street