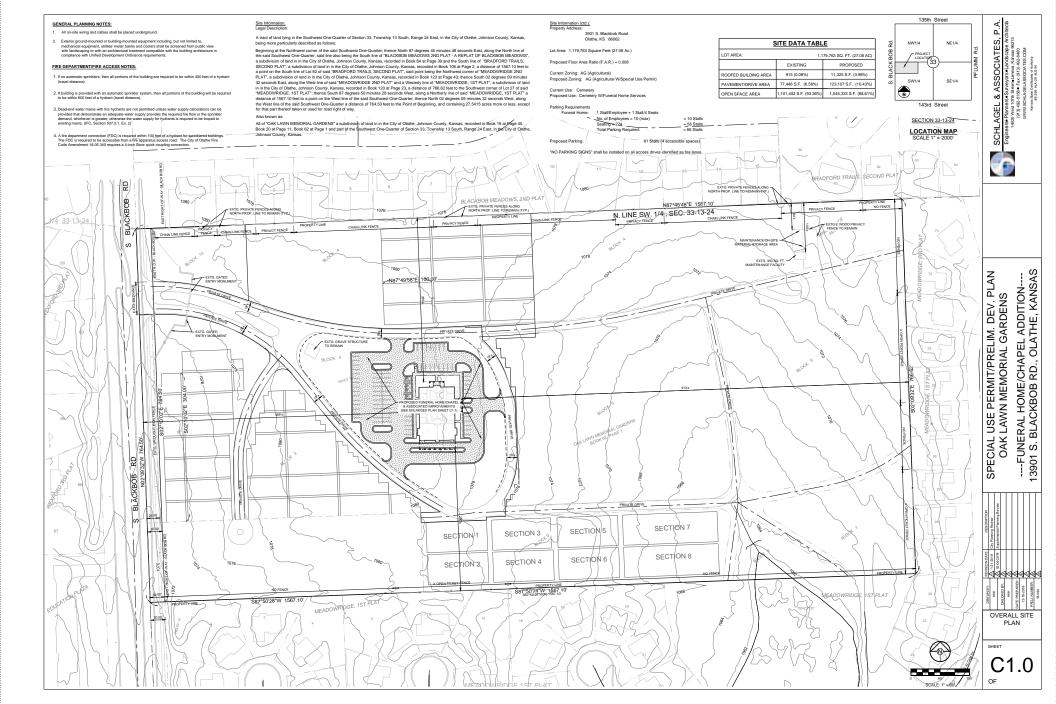

### **MINUTES**

Planning Commission Meeting: February 11, 2019

| Application: <u>SU18-0009</u> | Special use permit for a funeral home (Oak Lawn Cemetery) |
|-------------------------------|-----------------------------------------------------------|
|-------------------------------|-----------------------------------------------------------|

The applicant did not schedule the neighborhood meeting at least 20 days prior to the original Planning Commission date for this application so the case needs to be continued for this UDO requirement to be met.

Motion by Commissioner Nelson, seconded by Commissioner Munoz, to continue SU18-0009 to a future Planning Commission meeting.

Motion passes 6-0.