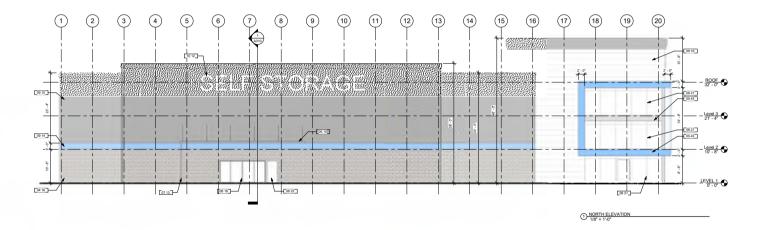

151ST SELF STORAGE

GREENSPACE DEV. PARTNERS

OWNER:

RICHARDSON DESIGN PARTNERSHIP.

LL.C. 510 South 600 East 5alt Lake City, Utah 84 P: 801.355.6868 P: 801.355.6880

EXTERIOR ELEVATIONS

A210

NORTH ELEVATION

CATEGORY 1 MATERIALS: ACTUAL: 61.5% CLEAR GLAZING: 9.5% STUCCO: 55.5%

CATEGORY 2 MATERIALS: BLOCK: 19.4% FIBER CEMENT PANEL: 12.4% ARCH. METAL PANEL: 3.4%

CATEGORY 3 MATERIALS:

TRANSPARENCY:

SIGNAGE: 7.2% OF WALL AREA