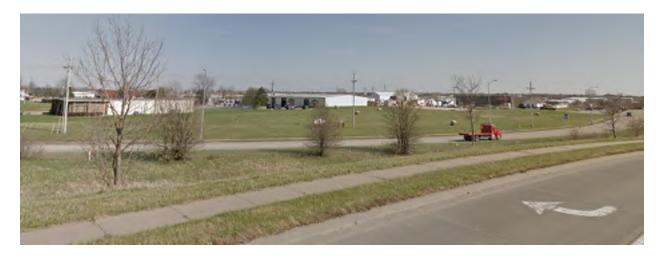

### 4. Existing Conditions/ Site Photos:

The subject property is currently undeveloped. The southeastern corner of the subject property is paved and is adjacent to the McCray Lumber storage yard. Based on aerial imagery, it appears that the paved area on the subject property has been separated from the McCray Lumber storage yard by barricades. This paved area at the southeast corner of the subject property will be redeveloped with landscaping and a drive aisle with approval of this application and subsequent related applications.

View of subject property looking southeast from 151st Street ramp

Aerial view of the subject property outlined in navy