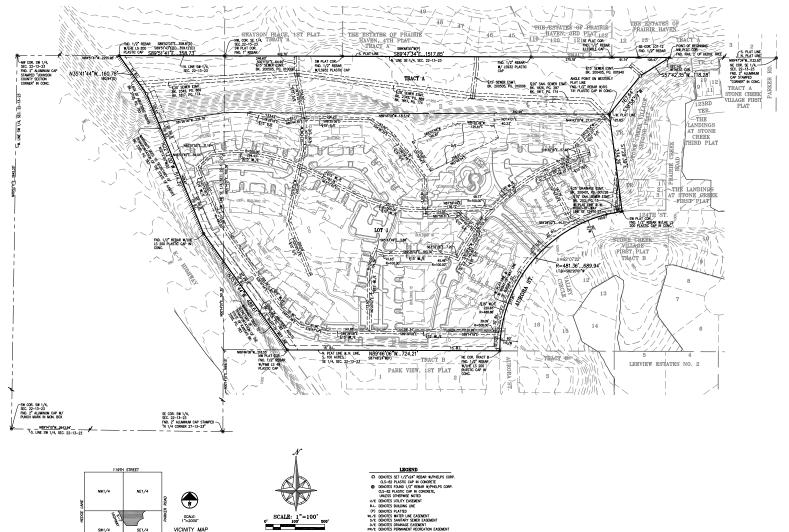

### PRELIMINARY PLAT OF

## PARKVIEW APARTMENTS

A SUBDIVISION OF LAND IN THE SOUTH ONE-HALF OF SECTION 22, TOWNSHIP 13 SOUTH, RANGE 23 EAST, IN THE CITY OF OLATHE, JOHNSON COUNTY, KANSAS

### LEGAL DESCRIPTION:

ALL THAT PART OF THE SOUTH ONE-HALF OF SECTION 22, TOWNSHIP 13 SOUTH, RANGE 23 EAST, IN THE CITY OF CLATHE, JOHNSON COUNTY, KANSAS, BEING MORE PARTICULARLY DESCRIBED AS FOLLOWS:

### GROSS AREA = ±29.8673 ACRES / ±1,301,020 SQ.FT.

THS PROPERTY LIES WITHIN ZONE X, DEFINED AS AREAS DETERMINED TO BE OUTSIDE THE 0.2% ANNUAL CHANCE FLOODPLAIN, AS SHOWN ON THE FLOOD INSURANCE RATE MAP PREPARED BY THE FEDERAL EMERGENCY MANAGEMENT AGENCY FOR THE CITY OF OLD THE COMMISSION OF THE CITY OF OLD THE CITY OLD THE

| LOT 1-APARTMENTS<br>Lot Data |           |
|------------------------------|-----------|
| Site Area (Gross)            | 29.87 Ac. |
| Existing Zoning              | PD_3      |

| LOT AREAS |             |            |
|-----------|-------------|------------|
| PARCEL    | AREA (S.F.) | AREA (AC.) |
| LOT 1     | 969034.67   | 22.2460    |
| PLAT      | 1301017.71  | 29.8673    |
| TRACT A   | 331978.30   | 7.6212     |