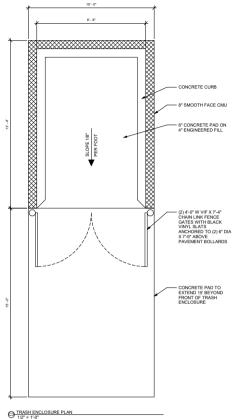

2 TRASH ENCLOSURE FRONT ELEVATION

6" DIA CONCRETE PIERS

151ST SELF STORAGE

THE
RICHARDSON
DESIGN
PARTNERSHIP,
LLL.C.
\$10 South 600 East
Salt Lake City, Utah \$410\*
P.810.1355.6880
P.801.355.4880

SITE

**PRELIMINARY** 

SITE DETAILS A510