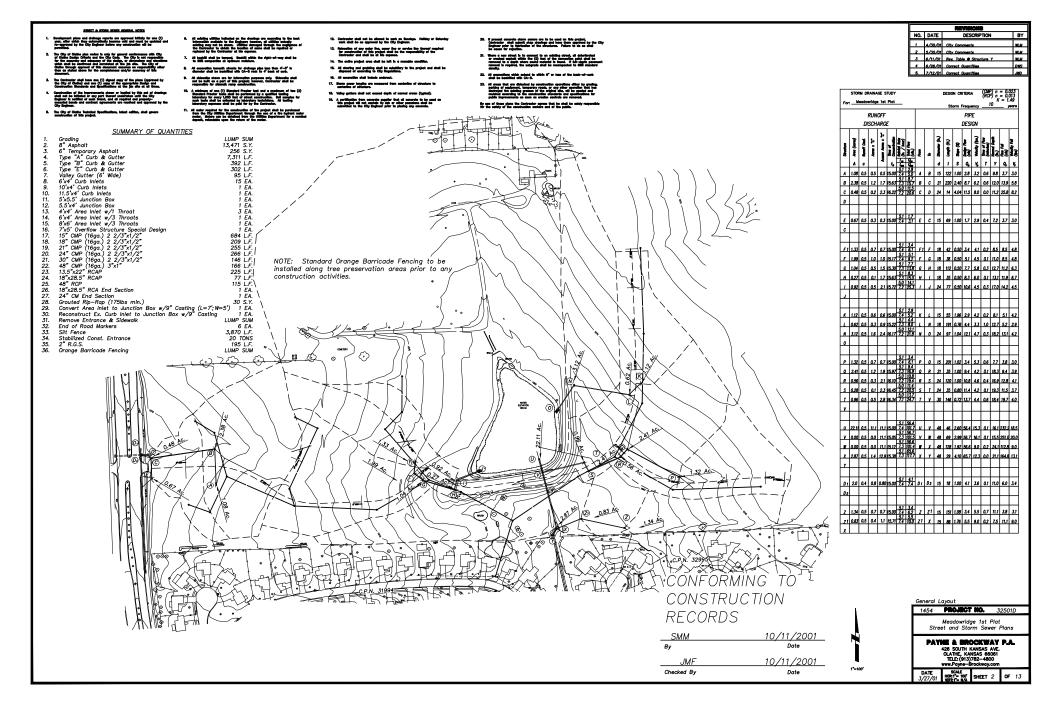

### **MINUTES**

Planning Commission Meeting: February 11, 2019

| Application: <u>SU18-0009</u> | Special use permit for a funeral home (Oak Lawn Cemetery) |
|-------------------------------|-----------------------------------------------------------|
|-------------------------------|-----------------------------------------------------------|

The applicant did not schedule the neighborhood meeting at least 20 days prior to the original Planning Commission date for this application so the case needs to be continued for this UDO requirement to be met.

Motion by Commissioner Nelson, seconded by Commissioner Munoz, to continue SU18-0009 to a future Planning Commission meeting.

Motion passes 6-0.