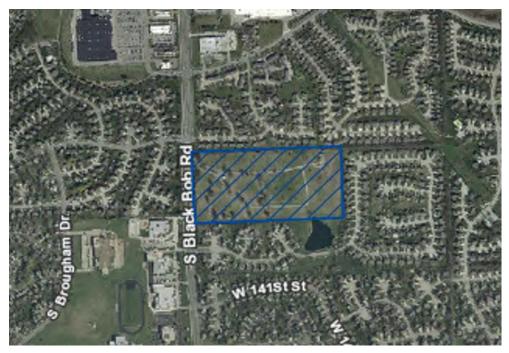

Owner / Applicant: Greg Prieb, Prieb Homes Engineer: Judd Claussen, Phelps Engineering

C. PUBLIC HEARING

**SU18-0009**: Request approval for a special use permit to allow Funeral Home in the AG District; **Oak Lawn Memorial Cemetery**, located at 13901 S. Black Bob Road.

Owner/Applicant: Patrick McGilley, D.W. Newcomer's & Sons

Engineer: Jeff Skidmore. Schlagel & Associates