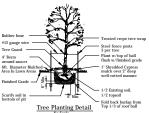

Date of Preparation:

November 1, 2018

Revised Date: February 4, 2019

February 4, 2019

-

2nd Submittal

CONTRACTOR REQUIRED TO LOCATE ALL UTILITIES BEFORE INSTALLATION TO REGIN

Contractor shall verify all landscape material quantities and shall report any discrepancies to the Landscape Architect prior to installation.

No plant material substitutions are allow with Landscape

material for a period of one year from date of acceptance of the work by the Owner. Any plant material which dies

Contractor shall be responsible for maintenance of the plants until completion of the job and acceptance by the

All plant material shall be specimen quality stock as determined in the "American Standards For Nursery Stock" published by The American Association of Nurseryman, free of plant diseases and pest, of typical growth of the species and having a healthy, normal root system.

acceptable size. In no case will sizes less than specified be accepted.

All shrub beds shall be mulched with 3" of shredded cedar

Any area that is not improved with a building, pavement, or walkways, shall be sooded with a Turf-Type-Tall Fescue seed blend.

Landscape contractor shall provide a automatic irrigation for all turf and planting areas within the property. Irrigation system shall have it's own separate meter and

Quantity

Quantity

17

Dwarf Winged Euonymus

Sizes indicated on the plant list are the minimum,

All shrub beds within lawn areas to receive a manicured

No tree shall be planted within 15 feet of a streetlight or a fire hydrant.