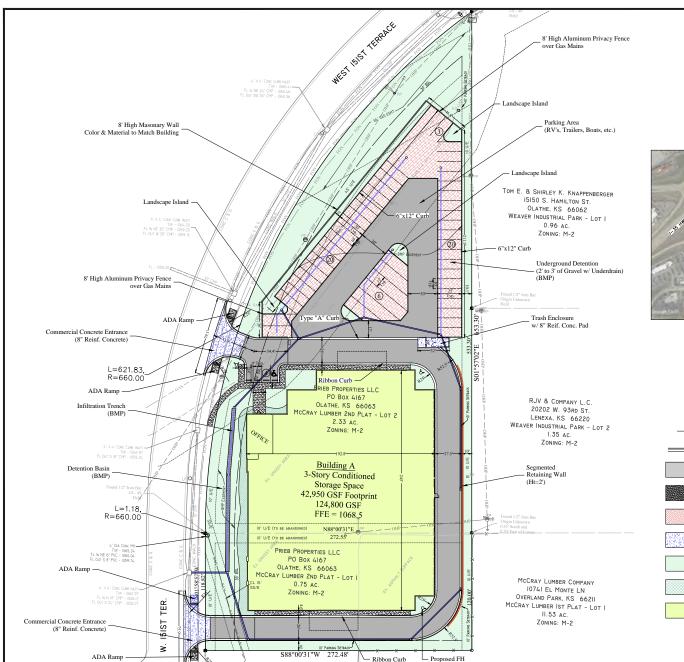

### 1. Proposal:

The applicant is requesting approval of a preliminary site development plan for a threestory indoor self-storage building with associated outdoor recreational vehicle and boat storage.

The proposed development consists of a 3-story mini-warehouse facility for indoor storage with an outdoor storage lot with stalls for recreation vehicles and boats. The storage lot includes fencing and landscaping for screening.

- a. <u>Parking Pod Size</u> Parking for developments in Site Design Category 6 must be separated into pods no greater than 320 stalls. The largest parking pod that is provided on site is 49 stalls, and that is the area where the Recreational Vehicles and boats will be stored and will have permeable pavement that is used.
- b. <u>Drainage Features Designed as Amenities</u> A drainage best management practices easement is located between the proposed building and W. 151<sup>st</sup> Terrace to the west. This area will be landscaped to appear as an attractive focal point.

### 8. Parking:

Parking for mini-warehouse storage buildings is required at a rate of 3 parking stalls per the facility. The preliminary site development plan is proposing a total of 4 parking stalls for passenger vehicles at the northwest corner of the proposed building, with one of those spaces being an ADA space. The preliminary site development plan also includes 49 spaces that are intended for recreational vehicle and/or boat storage.

## PRELIMINARY DEVELOPMENT PLAN Shield Storage

Legal Description of Parcel:

Lot 1 & 2, MCCRAY LUMBER 2ND PLAT, a subdivision of land in the City of Olathe, Johnson County. Contains 3.08 acres more or less.

M-2

SITE SUMMARY

Total Site Area:

Current Zoning: No. of Stories:

Max Height of Building: Square Footage of Building: Square Footage of Storage:

Square Footage of Office:

Square Footage of Outdoor RV. Trailer. Boat Stalls

No. of Parking Spaces:

No. of ADA Parking Spaces:

No. of Required Parking Spaces:

Open Space (28.2%):

30 0 15 30 1"=30' Sheet - C1

Site Plan

2018-55 Shield Storage 151st Terrace

| 151st Terrace | Preliminary Development Plan