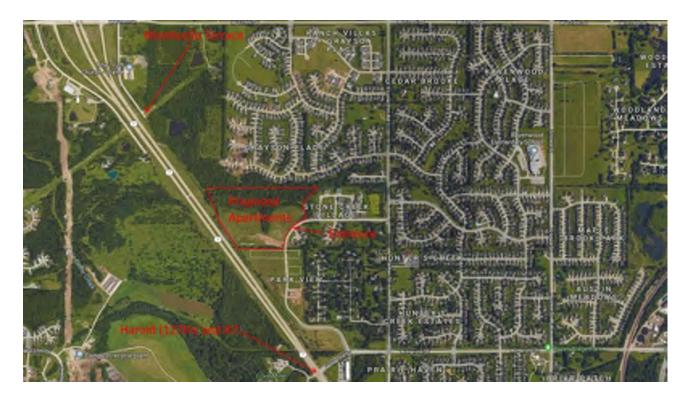

### STAFF REPORT

Planning Commission Meeting: February 25, 2019

Application: PP19-0001, Preliminary Plat for Parkview Apartments

**Location:** In the vicinity of 124<sup>th</sup> St. and Aurora St.

Owner/Applicant: Greg Prieb, Prieb Homes

Site Aerial

View looking north from Aurora Street