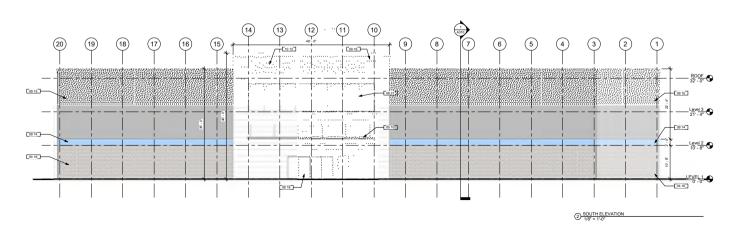

FACADE EXPRESSION TOOLS:
- WALL PROJECTION
- VARIATION IN HEIGHT
- WALL OFFSET
- INCREASE MATERIAL QUALITY

SOUTH ELEVATION CATEGORY 1 MATERIALS: ACTUAL: 57.7% CLEAR GLAZING: 6.6%

CATEGORY 2 MATERIALS: BLOCK: 21.7% FIBER CEMENT PANEL: 20.6% CATEGORY 3 MATERIALS:

TRANSPARENCY:

SIGNAGE: 1.5%

FACADE EXPRESSION TOOLS:
- WALL PROJECTION
- VARIATION IN HEIGHT
- INCREASE MATERIAL QUALITY

Keynote Legend Key Value Keynote Text (8782X16' SPLIT FACE BLOCK CM.U., "BUENNER BLOCK', PROVIDE REINFORCING PER STRUCTURAL ENGINEER PROVIDE WEEPS AT BASE (§ 37' O.C., COLOR.