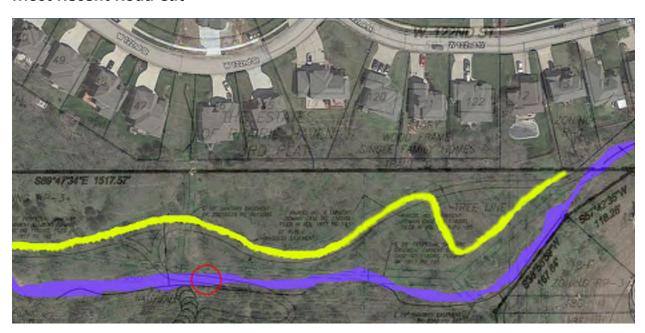

## **Proposed Nature Trail**

The path shown in green offers the following benefits:

- 1) The nature path will display, "Nature" on both sides of the path, keeping the creek in view and woods on the opposite side of the path rather than walking within an arms-reach of privacy fences.
- 2) The existing mature trees and perennial flowers which now reside in the path of the original road-cut can be preserved and their beauty can be shared with those using the path rather than being paved beneath it.
- 3) The proposed path (in green) will require less material to construct than following the most recent road-cut (ie. Path of least resistance in yellow) and a de minimis difference in materials between it and the Summerfield proposed path.
- 4) The proposed path (in green) tracks along the creek which is far more interesting and welcoming than a sidewalk bordered by privacy fences.
- 5) The property owners have long been accustomed to the only visitors behind our fences being deer, squirrels, raccoons, rabbits, opossum, and turkeys. Seeing people back there will be much easier on us if they aren't interacting like "Wilson" from "Home Improvement."