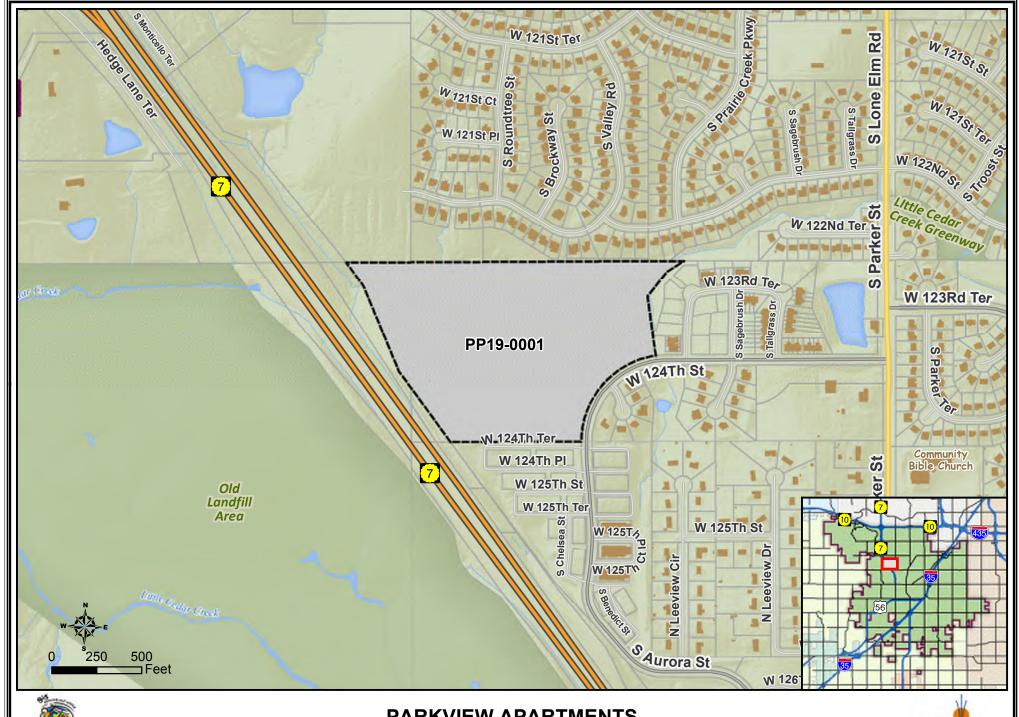

### **REGULAR AGENDA-NEW BUSINESS**

A. <u>PP19-0001</u>: Request approval for a preliminary plat for **Parkview Apartments** containing 1 lot and 1 tract for Apartments on 29.87± acres; located in the vicinity of 124th Street and South Aurora Street.

### STAFF REPORT

Planning Commission Meeting: February 25, 2019

Application: PP19-0001, Preliminary Plat for Parkview Apartments

**Location:** In the vicinity of 124<sup>th</sup> St. and Aurora St.

Owner/Applicant: Greg Prieb, Prieb Homes

### 3. Plat Review:

a. <u>Lots/Tracts</u> – The plat includes 1 multi-family lot and 1 common tract. The lot meets all dimensional requirements for R-3 Districts.

Tract A is located along the north property line and will be used for stormwater detention, stormwater quality BMP's, landscaping, trails and private open space.