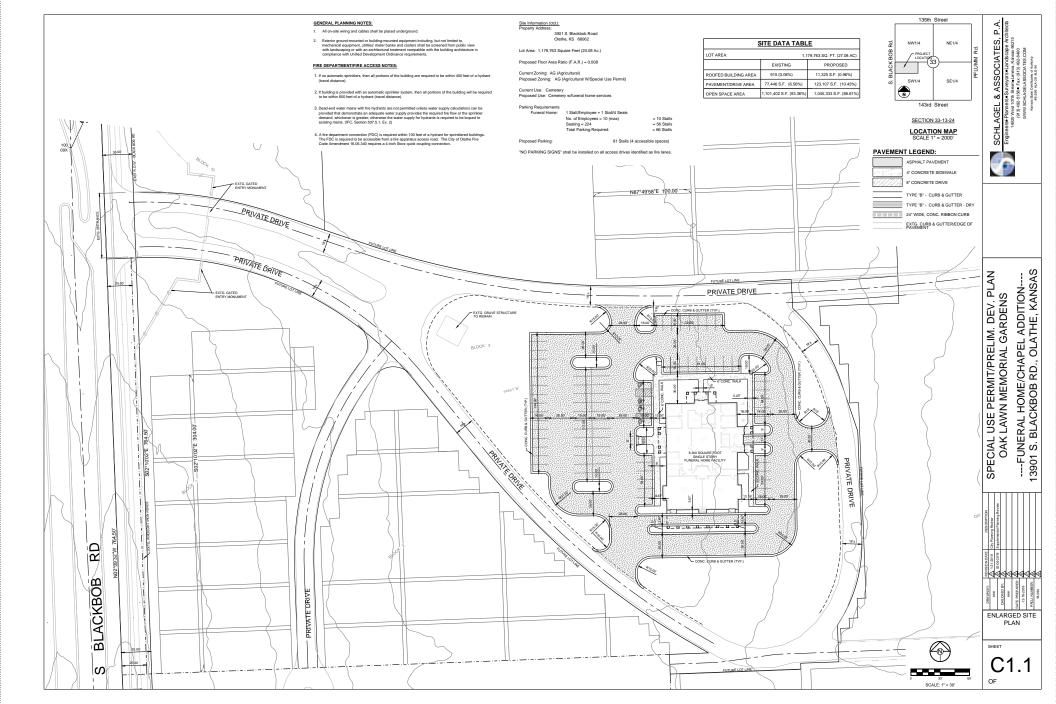

### **MINUTES**

Planning Commission Meeting: February 11, 2019

| Application: <u>SU18-0009</u> | Special use permit for a funeral home (Oak Lawn Cemetery) |
|-------------------------------|-----------------------------------------------------------|
|-------------------------------|-----------------------------------------------------------|

The applicant did not schedule the neighborhood meeting at least 20 days prior to the original Planning Commission date for this application so the case needs to be continued for this UDO requirement to be met.

Motion by Commissioner Nelson, seconded by Commissioner Munoz, to continue SU18-0009 to a future Planning Commission meeting.

Motion passes 6-0.