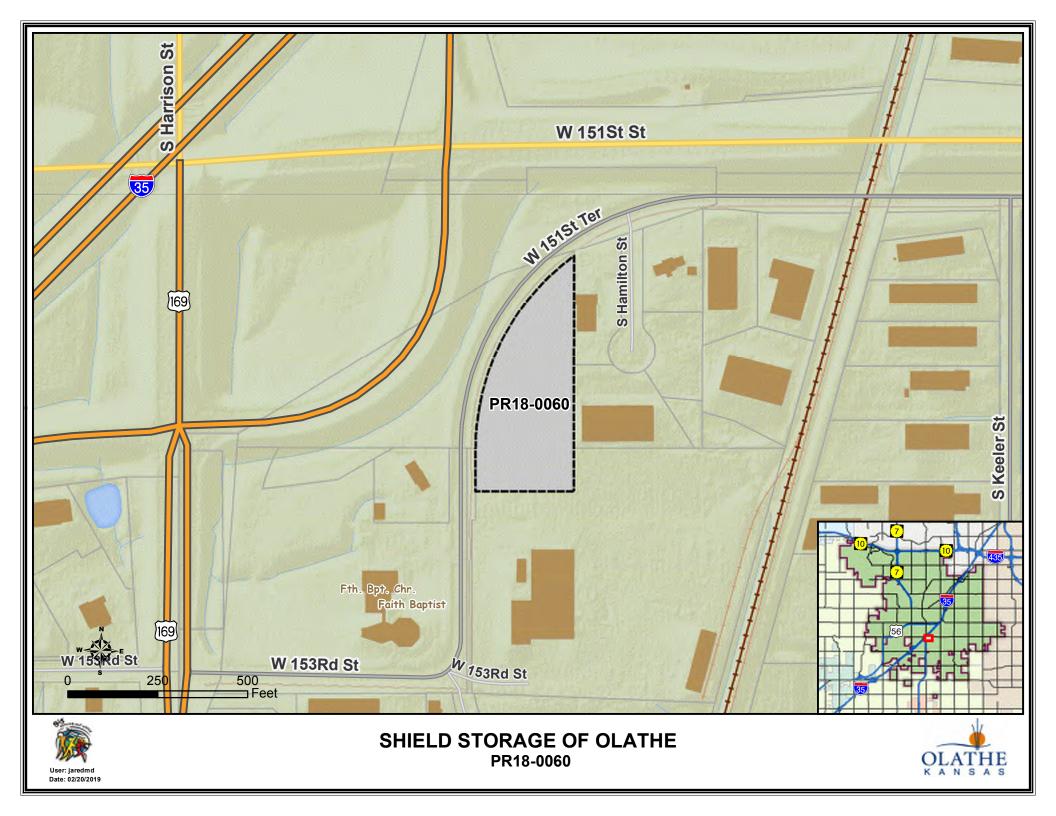

### STAFF REPORT

Planning Commission Meeting: February 25, 2019

Application: PR18-0060: Preliminary Site Development Plan for Shield Storage

**Location:** Southeast of the intersection of W. 151<sup>st</sup> Street and US 169 Highway

### 4. Existing Conditions/ Site Photos:

The subject property is currently undeveloped. The southeastern corner of the subject property is paved and is adjacent to the McCray Lumber storage yard. Based on aerial imagery, it appears that the paved area on the subject property has been separated from the McCray Lumber storage yard by barricades. This paved area at the southeast corner of the subject property will be redeveloped with landscaping and a drive aisle with approval of this application and subsequent related applications.

View of subject property looking southeast from 151st Street ramp

Aerial view of the subject property outlined in navy