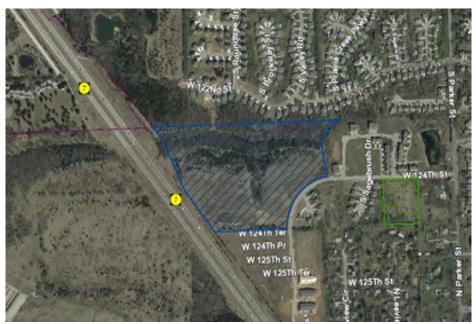

## Summerfield proposal overlaid on a satellite image with the creek bed highlighted.

The walking path from the Summerfield proposal follows the original road-cut which was cleared for maintenance to the piping buried in the city's perpetual sanitary easement.

### **Most Recent Road Cut**

In 2016, maintenance was performed to piping buried along the perpetual sanitary easement. The contractors cut a different road at that time. The current path of least resistance is shown here in Yellow. I presume this change was made because the contractor identified the improvements to the land in that area behind our home and decided to clear their road around rather than through the improved area.

## **Proposed Nature Trail**

The path shown in green offers the following benefits:

- 1) The nature path will display, "Nature" on both sides of the path, keeping the creek in view and woods on the opposite side of the path rather than walking within an arms-reach of privacy fences.
- 2) The existing mature trees and perennial flowers which now reside in the path of the original road-cut can be preserved and their beauty can be shared with those using the path rather than being paved beneath it.
- 3) The proposed path (in green) will require less material to construct than following the most recent road-cut (ie. Path of least resistance in yellow) and a de minimis difference in materials between it and the Summerfield proposed path.
- 4) The proposed path (in green) tracks along the creek which is far more interesting and welcoming than a sidewalk bordered by privacy fences.
- 5) The property owners have long been accustomed to the only visitors behind our fences being deer, squirrels, raccoons, rabbits, opossum, and turkeys. Seeing people back there will be much easier on us if they aren't interacting like "Wilson" from "Home Improvement."