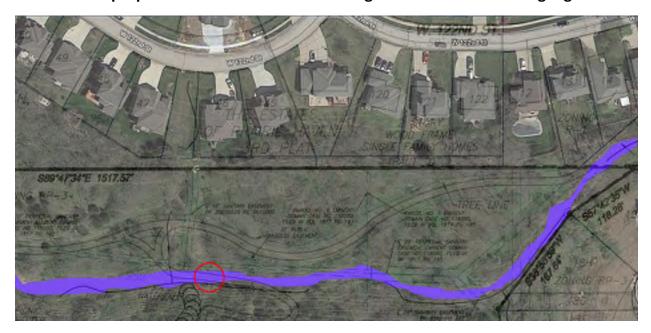

### **Most Recent Road Cut**

In 2016, maintenance was performed to piping buried along the perpetual sanitary easement. The contractors cut a different road at that time. The current path of least resistance is shown here in Yellow. I presume this change was made because the contractor identified the improvements to the land in that area behind our home and decided to clear their road around rather than through the improved area.