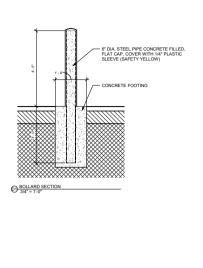

2 TRASH ENCLOSURE FRONT ELEVATION

6" DIA CONCRETE PIERS

151ST SELF STORAGE

THE
RICHARDSON
DESIGN
PARTNERSHIP,
LLL.C.
\$10 South 600 East
Salt Lake City, Utah \$410\*
P.810.1355.6880
P.801.355.4880

SITE

**PRELIMINARY** 

SITE DETAILS A510