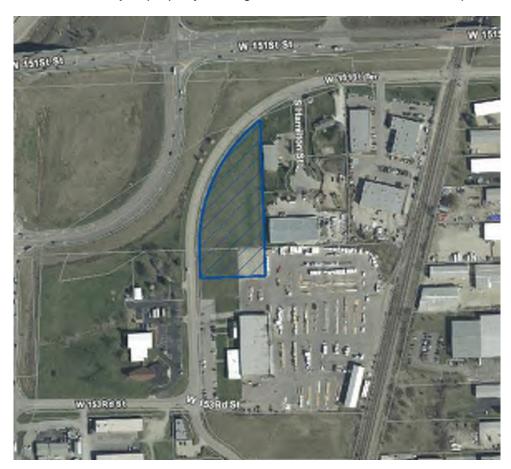

### 4. Existing Conditions/ Site Photos:

The subject property is currently undeveloped. The southeastern corner of the subject property is paved and is adjacent to the McCray Lumber storage yard. Based on aerial imagery, it appears that the paved area on the subject property has been separated from the McCray Lumber storage yard by barricades. This paved area at the southeast corner of the subject property will be redeveloped with landscaping and a drive aisle with approval of this application and subsequent related applications.

View of subject property looking southeast from 151st Street ramp

Aerial view of the subject property outlined in navy