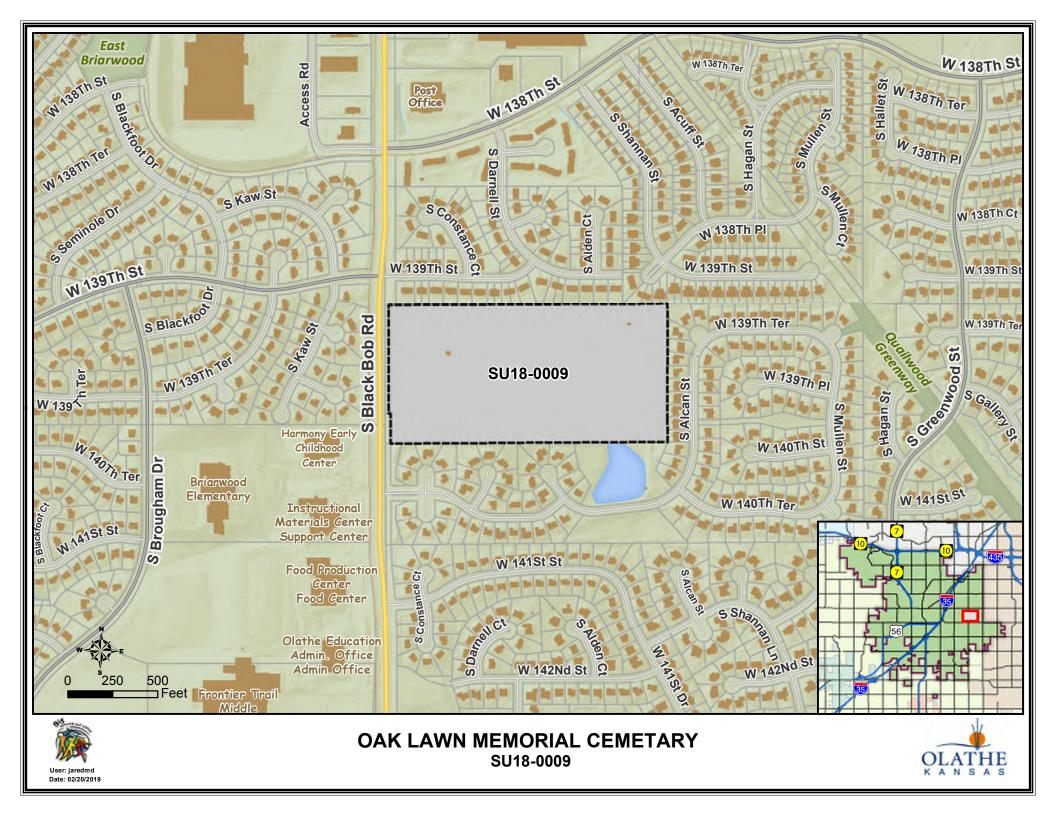

Owner / Applicant: Greg Prieb, Prieb Homes Engineer: Judd Claussen, Phelps Engineering

C. PUBLIC HEARING

**SU18-0009**: Request approval for a special use permit to allow Funeral Home in the AG District; **Oak Lawn Memorial Cemetery**, located at 13901 S. Black Bob Road.

Owner/Applicant: Patrick McGilley, D.W. Newcomer's & Sons

Engineer: Jeff Skidmore. Schlagel & Associates