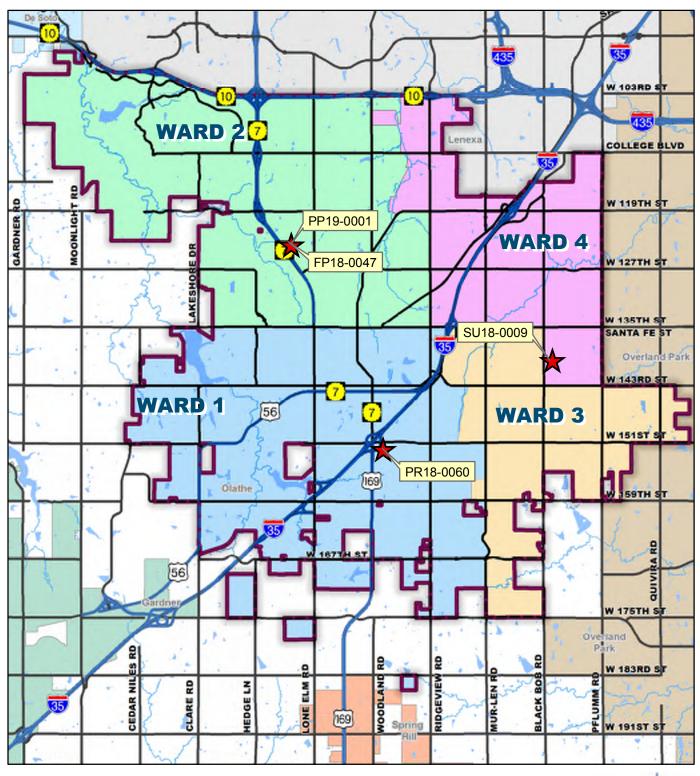

# FEBRUARY 25, 2019 OLATHE PLANNING COMMISSION

**CASE LOCATIONS** 

City of Olathe Planning Commission 100 E. Santa Fe | Council Chamber Monday | February 25, 2019 | 7:00 PM Final Agenda

### **CONSENT AGENDA**

- **MN19-0211:** Standing approval of the minutes as written from the February 11, 2019 Planning Commission meeting.
- B. PR18-0060: Request approval for a preliminary site development plan for Shield
   Storage of Olathe on 3.09± acres; located southeast of the intersection of W.
   151st Street and US 169 Highway.

### **REGULAR AGENDA-NEW BUSINESS**

A. <u>PP19-0001</u>: Request approval for a preliminary plat for **Parkview Apartments** containing 1 lot and 1 tract for Apartments on 29.87± acres; located in the vicinity of 124th Street and South Aurora Street.

Owner / Applicant: Greg Prieb, Prieb Homes Engineer: Judd Claussen, Phelps Engineering

B. <u>FP18-0047</u>: Request approval for a final plat for Parkview Apartments containing 1 lot and 1 tract for Apartments on 29.87± acres; located in the vicinity of 124th Street and South Aurora Street.

Owner / Applicant: Greg Prieb, Prieb Homes Engineer: Judd Claussen, Phelps Engineering

C. PUBLIC HEARING

**SU18-0009**: Request approval for a special use permit to allow Funeral Home in the AG District; **Oak Lawn Memorial Cemetery**, located at 13901 S. Black Bob Road.