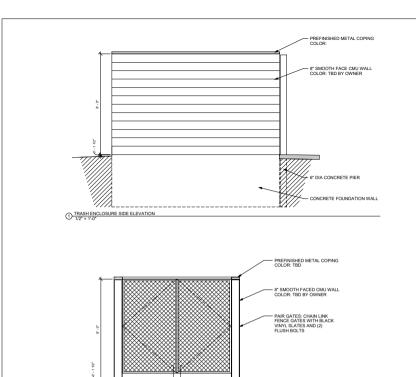

2 TRASH ENCLOSURE FRONT ELEVATION

6" DIA CONCRETE PIERS

151ST SELF STORAGE

THE
RICHARDSON
DESIGN
PARTNERSHIP,
LLL.C.
\$10 South 600 East
Salt Lake City, Utah \$410\*
P.810.1355.6880
P.801.355.4880

SITE

**PRELIMINARY** 

SITE DETAILS A510