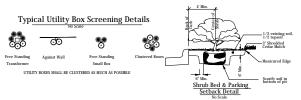

### 9. Landscaping/Screening:

The applicant has provided a landscape plan with the preliminary site development plan. The applicant is providing the required 10-foot wide buffer to the east and south between industrial properties. The required nonresidential perimeter landscaping is being provided on the subject property, adjacent to W. 151st Terrace. Additional landscaping will be provided along the fence/wall at the north and west of the site to help screen the fence/wall from the roadway. All exterior ground or building mounted equipment, including but not limited to mechanical equipment, utility meter banks and coolers will be screened from public view with landscaping. All parking areas will be screened a minimum of 3 feet in height from public view.

A stipulation has been added regarding the design of the masonry wall which will be utilized to screen the RV and boat storage area. This masonry wall will be architecturally treated to lessen the visual impact of the wall along W. 151st Terrace. Heavy landscaping will also be added in the area just northwest of the wall, between it and W. 151st Terrace. A mixture of plant materials and species is stipulated to be provided so as to mitigate the visual impact of the wall.