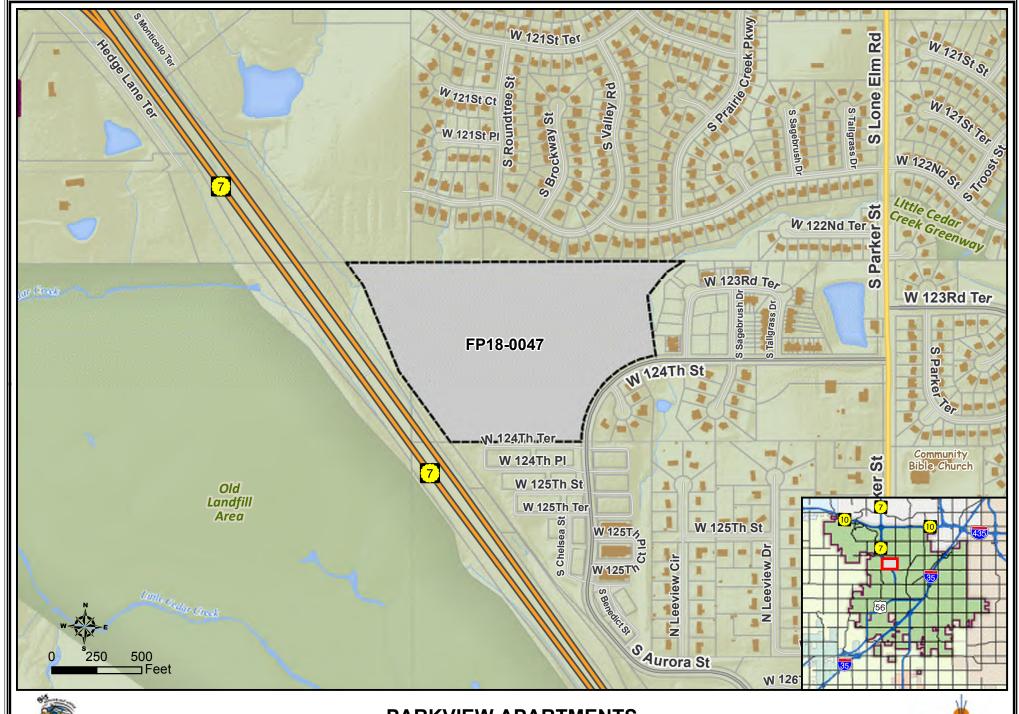

### **REGULAR AGENDA-NEW BUSINESS**

A. <u>PP19-0001</u>: Request approval for a preliminary plat for **Parkview Apartments** containing 1 lot and 1 tract for Apartments on 29.87± acres; located in the vicinity of 124th Street and South Aurora Street.

Owner / Applicant: Greg Prieb, Prieb Homes Engineer: Judd Claussen, Phelps Engineering

B. <u>FP18-0047</u>: Request approval for a final plat for Parkview Apartments containing 1 lot and 1 tract for Apartments on 29.87± acres; located in the vicinity of 124th Street and South Aurora Street.

### STAFF REPORT

Planning Commission Meeting: February 25, 2019

Application: PP19-0001, Preliminary Plat for Parkview Apartments

**Location:** In the vicinity of 124<sup>th</sup> St. and Aurora St.

Owner/Applicant: Greg Prieb, Prieb Homes

Applicant: Judd Claussen, Phelps Engineering

Staff Contact: Dan Fernandez, Planner II

Site Area: 29.87± acres Proposed Use: Multi-family

Lots: <u>1</u> Current Zoning: <u>RP-3</u>

Tracts: 1

### 1. Comments:

The following application is a preliminary plat for Parkview Apartments containing 1 multifamily lot and 1 common tract. An associated final plat (FP18-0047) is also on tonight's agenda. The preliminary and final plats are being submitted for an apartment development which is described in the following section.