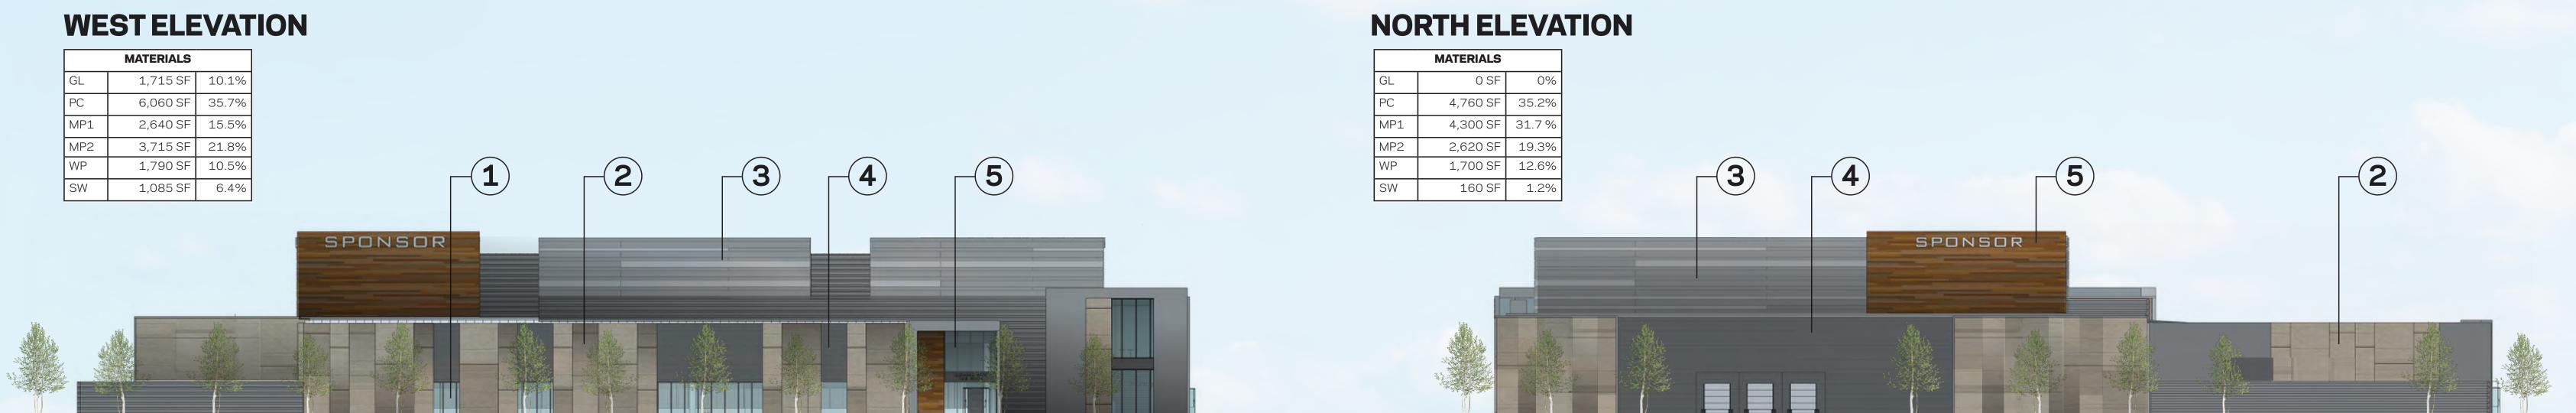

|              | 0'       | 50′            | 10 | 0'   | 15    | 50'   | 2        | 200'     |     |
|--------------|----------|----------------|----|------|-------|-------|----------|----------|-----|
| EXTERIOR MA  | TERIALS  | 6              |    |      |       |       |          |          |     |
| CATEGORY     |          |                |    |      |       |       | ı        | II       | III |
| GLAZING      |          |                |    | 9,6  | 40 SF | 15.6% | <b>✓</b> |          |     |
| ARCHITECTURA | L PRECAS | STCONCRETE     |    | 12,0 | 50 SF | 32.4% | <b>✓</b> |          |     |
| ARCHITECTURA | L METAL  | PANEL 01 (DAR  | <) | 10,2 | 80 SF | 16.6% |          | <b>~</b> |     |
| ARCHITECTURA | L METAL  | PANEL 02 (LIGH | Τ) | 12,2 | 00 SF | 19.7% |          | >        |     |
| SYNTHETIC WO | OD PANEL | _              |    | 8,3  | 80 SF | 13.7% |          | <b>✓</b> |     |
| ARCHITECTURA | L SCREE  | N WALL         |    | 1,2  | 50 SF | 2.0%  |          | <b>~</b> |     |

PDP ARENA EXTERIOR ELEVATIONS