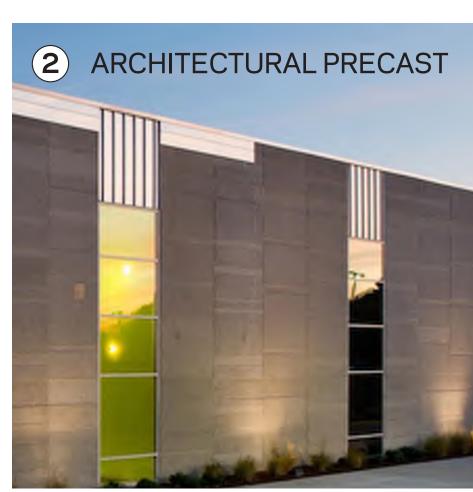

|              | 0'       | 50′            | 10 | 0'   | 15    | 50'   | 2        | 200'     |     |
|--------------|----------|----------------|----|------|-------|-------|----------|----------|-----|
| EXTERIOR MA  | TERIALS  | 6              |    |      |       |       |          |          |     |
| CATEGORY     |          |                |    |      |       |       | ı        | II       | III |
| GLAZING      |          |                |    | 9,6  | 40 SF | 15.6% | <b>✓</b> |          |     |
| ARCHITECTURA | L PRECAS | STCONCRETE     |    | 12,0 | 50 SF | 32.4% | <b>✓</b> |          |     |
| ARCHITECTURA | L METAL  | PANEL 01 (DAR  | <) | 10,2 | 80 SF | 16.6% |          | <b>~</b> |     |
| ARCHITECTURA | L METAL  | PANEL 02 (LIGH | Τ) | 12,2 | 00 SF | 19.7% |          | >        |     |
| SYNTHETIC WO | OD PANEL | _              |    | 8,3  | 80 SF | 13.7% |          | <b>✓</b> |     |
| ARCHITECTURA | L SCREE  | N WALL         |    | 1,2  | 50 SF | 2.0%  |          | <b>~</b> |     |