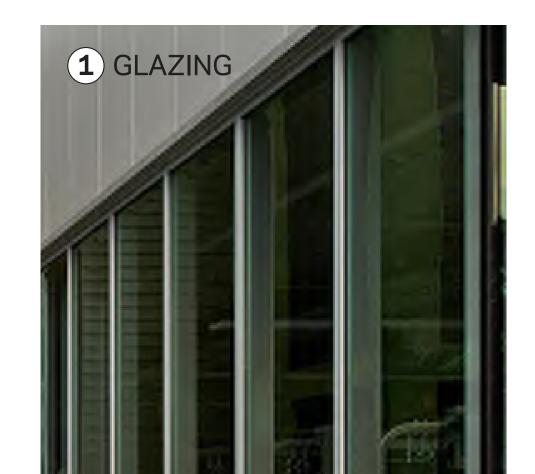

|              | 0'       | 50′            | 10 | 0'   | 15    | 50'   | 2        | 200'     |     |
|--------------|----------|----------------|----|------|-------|-------|----------|----------|-----|
| EXTERIOR MA  | TERIALS  | 6              |    |      |       |       |          |          |     |
| CATEGORY     |          |                |    |      |       |       | ı        | II       | III |
| GLAZING      |          |                |    | 9,6  | 40 SF | 15.6% | <b>✓</b> |          |     |
| ARCHITECTURA | L PRECAS | STCONCRETE     |    | 12,0 | 50 SF | 32.4% | <b>✓</b> |          |     |
| ARCHITECTURA | L METAL  | PANEL 01 (DAR  | <) | 10,2 | 80 SF | 16.6% |          | <b>~</b> |     |
| ARCHITECTURA | L METAL  | PANEL 02 (LIGH | Τ) | 12,2 | 00 SF | 19.7% |          | >        |     |
| SYNTHETIC WO | OD PANEL | _              |    | 8,3  | 80 SF | 13.7% |          | <b>✓</b> |     |
| ARCHITECTURA | L SCREE  | N WALL         |    | 1,2  | 50 SF | 2.0%  |          | <b>~</b> |     |