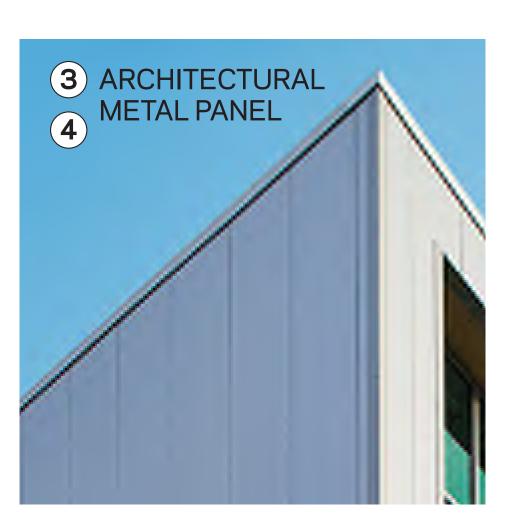

|              | 0'       | 50′            | 10 | 0'   | 15    | 50'   | 2        | 200'     |     |
|--------------|----------|----------------|----|------|-------|-------|----------|----------|-----|
| EXTERIOR MA  | TERIALS  | 6              |    |      |       |       |          |          |     |
| CATEGORY     |          |                |    |      |       |       | ı        | II       | III |
| GLAZING      |          |                |    | 9,6  | 40 SF | 15.6% | <b>✓</b> |          |     |
| ARCHITECTURA | L PRECAS | STCONCRETE     |    | 12,0 | 50 SF | 32.4% | <b>✓</b> |          |     |
| ARCHITECTURA | L METAL  | PANEL 01 (DAR  | <) | 10,2 | 80 SF | 16.6% |          | <b>~</b> |     |
| ARCHITECTURA | L METAL  | PANEL 02 (LIGH | Τ) | 12,2 | 00 SF | 19.7% |          | >        |     |
| SYNTHETIC WO | OD PANEL | _              |    | 8,3  | 80 SF | 13.7% |          | <b>✓</b> |     |
| ARCHITECTURA | L SCREE  | N WALL         |    | 1,2  | 50 SF | 2.0%  |          | <b>~</b> |     |