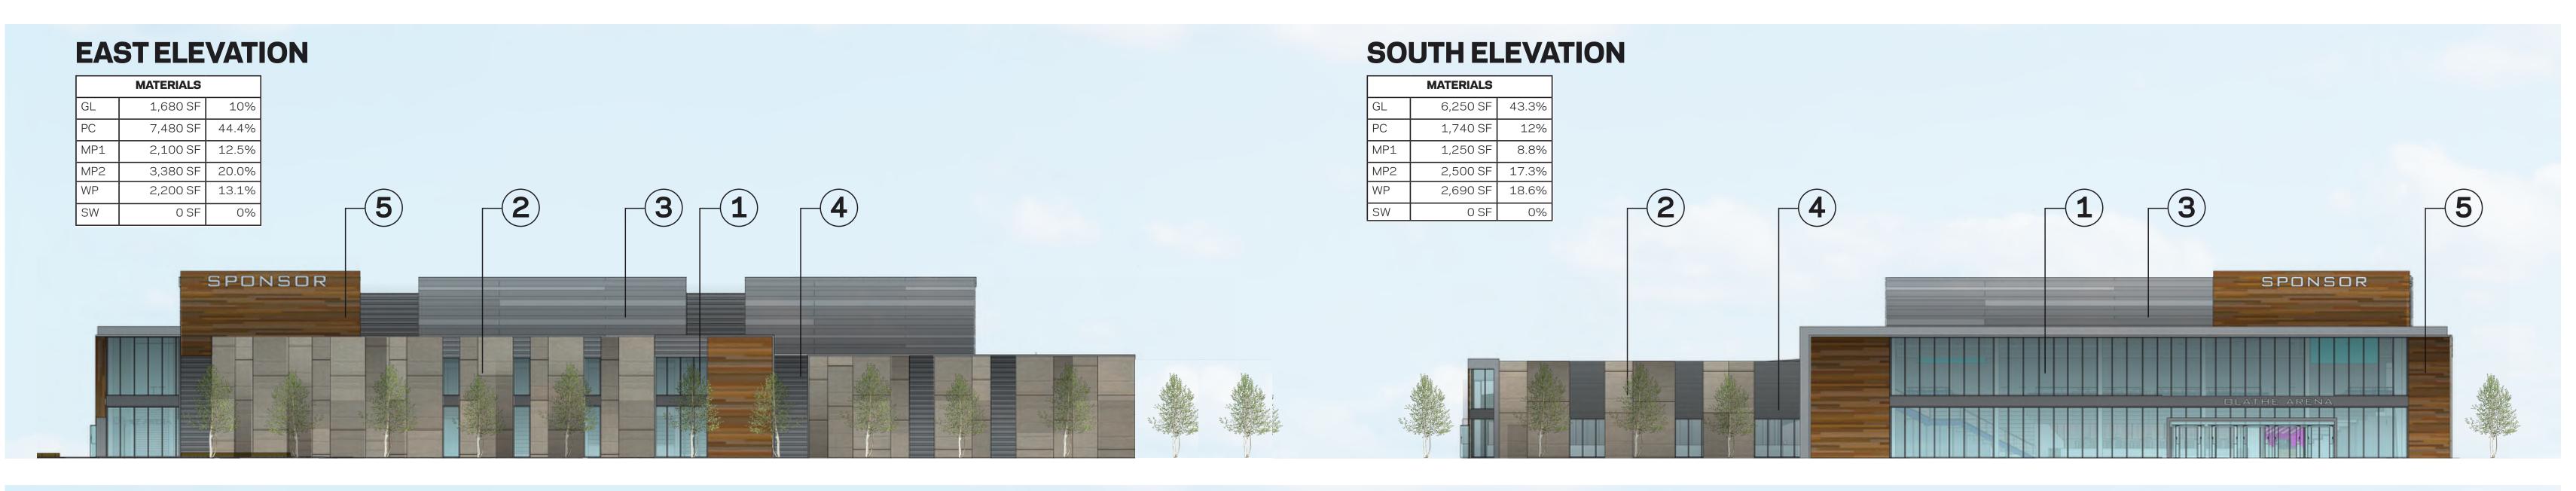

|              | 0'       | 50′            | 10 | 0'   | 15    | 50'   | 2        | 200'     |     |
|--------------|----------|----------------|----|------|-------|-------|----------|----------|-----|
| EXTERIOR MA  | TERIALS  | 6              |    |      |       |       |          |          |     |
| CATEGORY     |          |                |    |      |       |       | ı        | II       | III |
| GLAZING      |          |                |    | 9,6  | 40 SF | 15.6% | <b>✓</b> |          |     |
| ARCHITECTURA | L PRECAS | STCONCRETE     |    | 12,0 | 50 SF | 32.4% | <b>✓</b> |          |     |
| ARCHITECTURA | L METAL  | PANEL 01 (DAR  | <) | 10,2 | 80 SF | 16.6% |          | <b>~</b> |     |
| ARCHITECTURA | L METAL  | PANEL 02 (LIGH | Τ) | 12,2 | 00 SF | 19.7% |          | >        |     |
| SYNTHETIC WO | OD PANEL | _              |    | 8,3  | 80 SF | 13.7% |          | <b>✓</b> |     |
| ARCHITECTURA | L SCREE  | N WALL         |    | 1,2  | 50 SF | 2.0%  |          | <b>~</b> |     |

PDP ARENA EXTERIOR ELEVATIONS