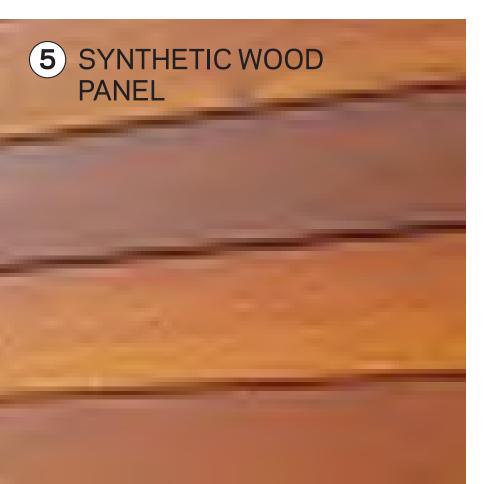

|              | 0'       | 50′            | 10 | 0'   | 15    | 50'   | 2        | 200'     |     |
|--------------|----------|----------------|----|------|-------|-------|----------|----------|-----|
| EXTERIOR MA  | TERIALS  | 6              |    |      |       |       |          |          |     |
| CATEGORY     |          |                |    |      |       |       | ı        | II       | III |
| GLAZING      |          |                |    | 9,6  | 40 SF | 15.6% | <b>✓</b> |          |     |
| ARCHITECTURA | L PRECAS | STCONCRETE     |    | 12,0 | 50 SF | 32.4% | <b>✓</b> |          |     |
| ARCHITECTURA | L METAL  | PANEL 01 (DAR  | <) | 10,2 | 80 SF | 16.6% |          | <b>~</b> |     |
| ARCHITECTURA | L METAL  | PANEL 02 (LIGH | Τ) | 12,2 | 00 SF | 19.7% |          | >        |     |
| SYNTHETIC WO | OD PANEL | _              |    | 8,3  | 80 SF | 13.7% |          | <b>✓</b> |     |
| ARCHITECTURA | L SCREE  | N WALL         |    | 1,2  | 50 SF | 2.0%  |          | <b>~</b> |     |