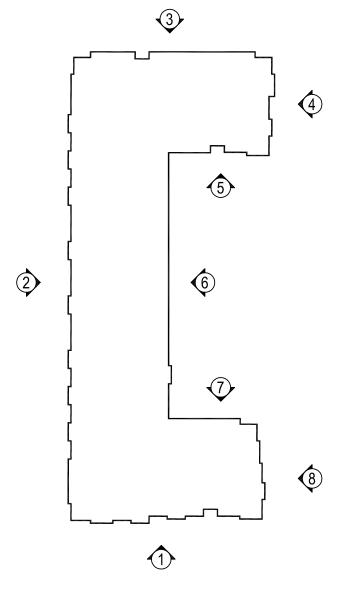

## <u>Saddlewood Apartments – Building Façade Material Percentages</u>

Please use the table and key plans below for the percentage of materials by individual building for the Saddlewood Apartments development in Olathe, Kansas.

| BUILDING 'D' MATERIAL PERCENTAGES |                           |                     |                      |                     |     |                          |                          |
|-----------------------------------|---------------------------|---------------------|----------------------|---------------------|-----|--------------------------|--------------------------|
| ELEVATION                         | TOTAL<br>MATERIAL<br>S.F. | MATERIAL -<br>STONE | MATERIAL -<br>SIDING | MATERIAL -<br>GLASS |     | PERCENTAGE<br>CATEGORY 1 | PERCENTAGE<br>CATEGORY 2 |
| ELEVATION 1                       | 6,923 S.F.                | 2,526 S.F.          | 2,088 S.F.           | 2,309 S.F.          |     | 70%                      | 30%                      |
| ELEVATION 2                       | 10,904 S.F.               | 3,675 S.F.          | 3,313 S.F.           | 3,916 S.F.          |     | 70%                      | 30%                      |
| ELEVATION 3                       | 5,514 S.F.                | 2,126 S.F.          | 1,679 S.F.           | 1,709 S.F.          |     | 70%                      | 30%                      |
| ELEVATION 4                       | 2,234 S.F.                | 722 S.F.            | 680 S.F.             | 832 S.F.            |     | 70%                      | 30%                      |
| ELEVATION 5                       | 2,507 S.F.                | 807 S.F.            | 726 S.F.             | 974 S.F.            |     | 71%                      | 29%                      |
| ELEVATION 6                       | 4,544 S.F.                | 1,775 S.F.          | 893 S.F.             | 1,876 S.F.          |     | 80%                      | 20%                      |
| ELEVATION 7                       | 3,368 S.F.                | 1,275 S.F.          | 944 S.F.             | 1,149 S.F.          |     | 72%                      | 28%                      |
| ELEVATION 8                       | 2,234 S.F.                | 722 S.F.            | 680 S.F.             | 832 S.F.            | 1   | 70%                      | 30%                      |
|                                   |                           |                     |                      |                     | •   |                          |                          |
| OVERALL BUILDING PERCENTAGES      |                           |                     |                      |                     | 71% | 29%                      |                          |