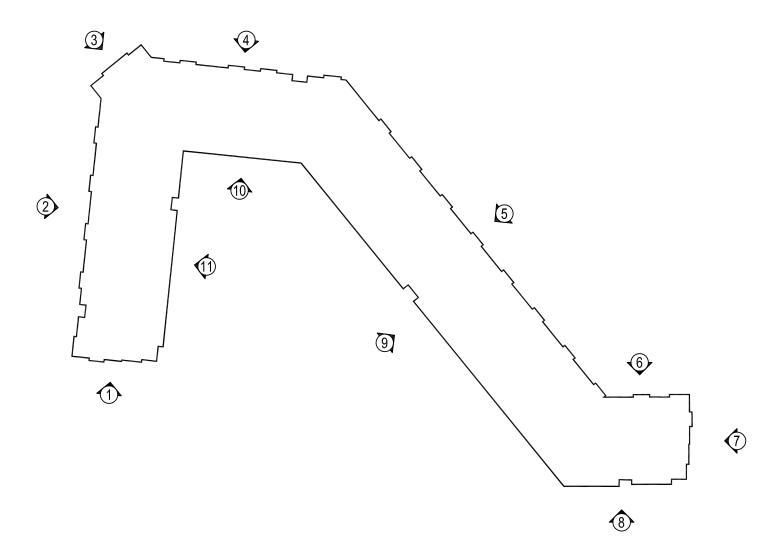

## <u>Saddlewood Apartments – Building Façade Material Percentages</u>

Please use the table and key plans below for the percentage of materials by individual building for the Saddlewood Apartments development in Olathe, Kansas.

| BUILDING 'C' MATERIAL PERCENTAGES |                           |                     |                      |                     |     |                          |                          |
|-----------------------------------|---------------------------|---------------------|----------------------|---------------------|-----|--------------------------|--------------------------|
| ELEVATION                         | TOTAL<br>MATERIAL<br>S.F. | MATERIAL -<br>STONE | MATERIAL -<br>SIDING | MATERIAL -<br>GLASS |     | PERCENTAGE<br>CATEGORY 1 | PERCENTAGE<br>CATEGORY 2 |
| ELEVATION 1                       | 2,670 S.F.                | 1,071 S.F.          | 767 S.F.             | 832 S.F.            |     | 71%                      | 29%                      |
| ELEVATION 2                       | 7,811 S.F.                | 2,887 S.F.          | 2,042 S.F.           | 2,882 S.F.          | 1   | 74%                      | 26%                      |
| ELEVATION 3                       | 1,852 S.F.                | 570 S.F.            | 544 S.F.             | 783 S.F.            |     | 71%                      | 29%                      |
| ELEVATION 4                       | 4,965 S.F.                | 1,436 S.F.          | 1,418 S.F.           | 2,111 S.F.          |     | 71%                      | 29%                      |
| ELEVATION 5                       | 11,608 S.F.               | 3,616 S.F.          | 3,528 S.F.           | 4,464 S.F.          |     | 70%                      | 30%                      |
| ELEVATION 6                       | 2,198 S.F.                | 550 S.F.            | 550 S.F.             | 708 S.F.            | 1   | 75%                      | 25%                      |
| ELEVATION 7                       | 2,670 S.F.                | 1,071 S.F.          | 767 S.F.             | 832 S.F.            |     | 71%                      | 29%                      |
| ELEVATION 8                       | 3,545 S.F.                | 1,556 S.F.          | 989 S.F.             | 1,000 S.F.          |     | 72%                      | 28%                      |
| ELEVATION 9                       | 9,751 S.F.                | 3,533 S.F.          | 2,579 S.F.           | 3,639 S.F.          | 1   | 74%                      | 26%                      |
| ELEVATION 10                      | 2,769 S.F.                | 917 S.F.            | 691 S.F.             | 1,161 S.F.          |     | 75%                      | 25%                      |
| ELEVATION 11                      | 5,681 S.F.                | 1,683 S.F.          | 1,683 S.F.           | 1,909 S.F.          | 1   | 70%                      | 30%                      |
|                                   |                           |                     |                      |                     |     |                          |                          |
| OVERALL BUILDING PERCENTAGES      |                           |                     |                      | 72%                 | 28% |                          |                          |