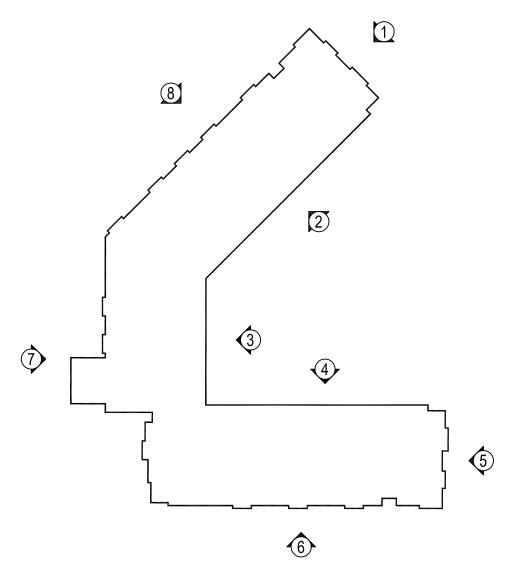

## <u>Saddlewood Apartments – Building Façade Material Percentages</u>

Please use the table and key plans below for the percentage of materials by individual building for the Saddlewood Apartments development in Olathe, Kansas.

| BUILDING 'B' MATERIAL PERCENTAGES |                           |                     |                      |                     |  |                          |                          |  |
|-----------------------------------|---------------------------|---------------------|----------------------|---------------------|--|--------------------------|--------------------------|--|
| ELEVATION                         | TOTAL<br>MATERIAL<br>S.F. | MATERIAL -<br>STONE | MATERIAL -<br>SIDING | MATERIAL -<br>GLASS |  | PERCENTAGE<br>CATEGORY 1 | PERCENTAGE<br>CATEGORY 2 |  |
| ELEVATION 1                       | 1,958 S.F.                | 821 S.F.            | 511 S.F.             | 626 S.F.            |  | 74%                      | 26%                      |  |
| ELEVATION 2                       | 3,646 S.F.                | 1,584 S.F.          | 1,055 S.F.           | 1,007 S.F.          |  | 71%                      | 29%                      |  |
| ELEVATION 3                       | 2,052 S.F.                | 856 S.F.            | 548 S.F.             | 648 S.F.            |  | 73%                      | 27%                      |  |
| ELEVATION 4                       | 5,471 S.F.                | 2,196 S.F.          | 1,649 S.F.           | 1,626 S.F.          |  | 70%                      | 30%                      |  |
| ELEVATION 5                       | 1,958 S.F.                | 821 S.F.            | 511 S.F.             | 626 S.F.            |  | 74%                      | 26%                      |  |
| ELEVATION 6                       | 7,418 S.F.                | 2,670 S.F.          | 2,226 S.F.           | 2,522 S.F.          |  | 70%                      | 30%                      |  |
| ELEVATION 7                       | 5,403 S.F.                | 1,723 S.F.          | 1,645 S.F.           | 2,035 S.F.          |  | 70%                      | 30%                      |  |
| ELEVATION 8                       | 4,562 S.F.                | 1,570 S.F.          | 1,247 S.F.           | 1,745 S.F.          |  | 73%                      | 27%                      |  |
|                                   |                           |                     |                      |                     |  |                          |                          |  |
| OVERALL BUILDING PERCENTAGES      |                           |                     |                      | CENTAGES            |  | 71%                      | 29%                      |  |