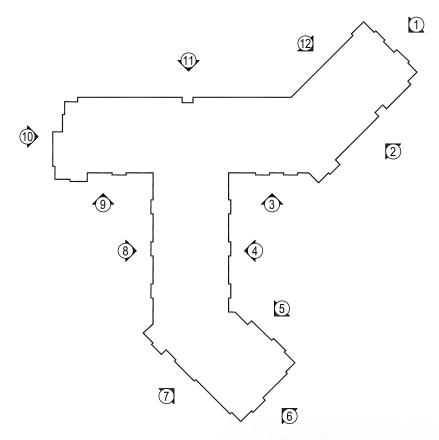

## <u>Saddlewood Apartments – Building Façade Material Percentages</u>

Please use the table and key plans below for the percentage of materials by individual building for the Saddlewood Apartments development in Olathe, Kansas.

| BUILDING 'A' MATERIAL PERCENTAGES    |                           |                     |                      |                     |   |                          |                          |  |
|--------------------------------------|---------------------------|---------------------|----------------------|---------------------|---|--------------------------|--------------------------|--|
| ELEVATION                            | TOTAL<br>MATERIAL<br>S.F. | MATERIAL -<br>STONE | MATERIAL -<br>SIDING | MATERIAL -<br>GLASS |   | PERCENTAGE<br>CATEGORY 1 | PERCENTAGE<br>CATEGORY 2 |  |
| ELEVATION 1                          | 2,670 S.F.                | 1,071 S.F.          | 767 S.F.             | 832 S.F.            |   | 71%                      | 29%                      |  |
| ELEVATION 2                          | 4,901 S.F.                | 1,781 S.F.          | 1,399 S.F.           | 1,721 S.F.          |   | 71%                      | 29%                      |  |
| ELEVATION 3                          | 2,422 S.F.                | 670 S.F.            | 596 S.F.             | 1,156 S.F.          | 1 | 75%                      | 25%                      |  |
| ELEVATION 4                          | 3,902 S.F.                | 1,469 S.F.          | 910 S.F.             | 1,523 S.F.          |   | 77%                      | 23%                      |  |
| ELEVATION 5                          | 2,427 S.F.                | 707 S.F.            | 679 S.F.             | 1,041 S.F.          |   | 72%                      | 28%                      |  |
| ELEVATION 6                          | 2,950 S.F.                | 1,373 S.F.          | 751 S.F.             | 826 S.F.            |   | 75%                      | 25%                      |  |
| ELEVATION 7                          | 4,615 S.F.                | 1,656 S.F.          | 1,395 S.F.           | 1,564 S.F.          |   | 70%                      | 30%                      |  |
| ELEVATION 8                          | 5,145 S.F.                | 1,446 S.F.          | 1,526 S.F.           | 2,173 S.F.          |   | 70%                      | 30%                      |  |
| ELEVATION 9                          | 3,171 S.F.                | 867 S.F.            | 938 S.F.             | 1,366 S.F.          | 1 | 70%                      | 30%                      |  |
| ELEVATION 10                         | 2,950 S.F.                | 1,373 S.F.          | 751 S.F.             | 826 S.F.            | 1 | 75%                      | 25%                      |  |
| ELEVATION 11                         | 6,902 S.F.                | 2,402 S.F.          | 1,964 S.F.           | 2,536 S.F.          | 1 | 72%                      | 28%                      |  |
| ELEVATION 12                         | 3,241 S.F.                | 1,470 S.F.          | 703 S.F.             | 1,068 S.F.          |   | 78%                      | 22%                      |  |
|                                      |                           |                     |                      |                     |   |                          |                          |  |
| OVERALL BUILDING PERCENTAGES 73% 27% |                           |                     |                      |                     |   |                          | 27%                      |  |