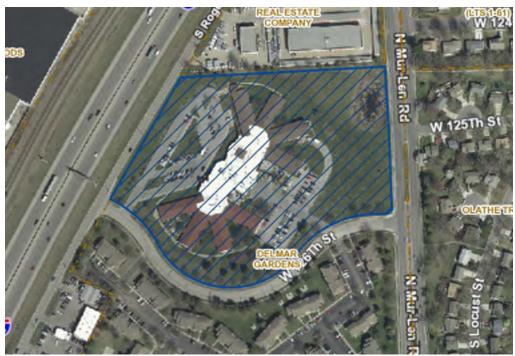

## STAFF REPORT

Planning Commission Meeting: July 8, 2019

Application: MP19-0011: Delmar Gardens of Olathe (a resurvey and replat of

Lot 2 and Part of Lot 1, Delmar Gardens)

**Location:** Northwest corner of W. 126<sup>th</sup> Street and Mur-Len Road

## 1. Comments:

This is a request for approval of a replat for Delmar Gardens of Olathe, (a resurvey and replat of Lot 2 and Part of Lot 1) on 10.24 acres located at the northwest corner of W. 126<sup>th</sup> St. and Mur-Len Road.

No public easements or right-of-way will be dedicated with this replat and therefore the plat will not require City Council approval.

Aerial Map of Site

View looking east from Rogers Road

## 2. Final Plat Review

a. <u>Lots/Tracts</u> – The replat includes 2 lots for the existing assisted living facility and a second lot for possible future expansion to the east. The replat has 1 tract, Tract A, which is for access, parking and open space.