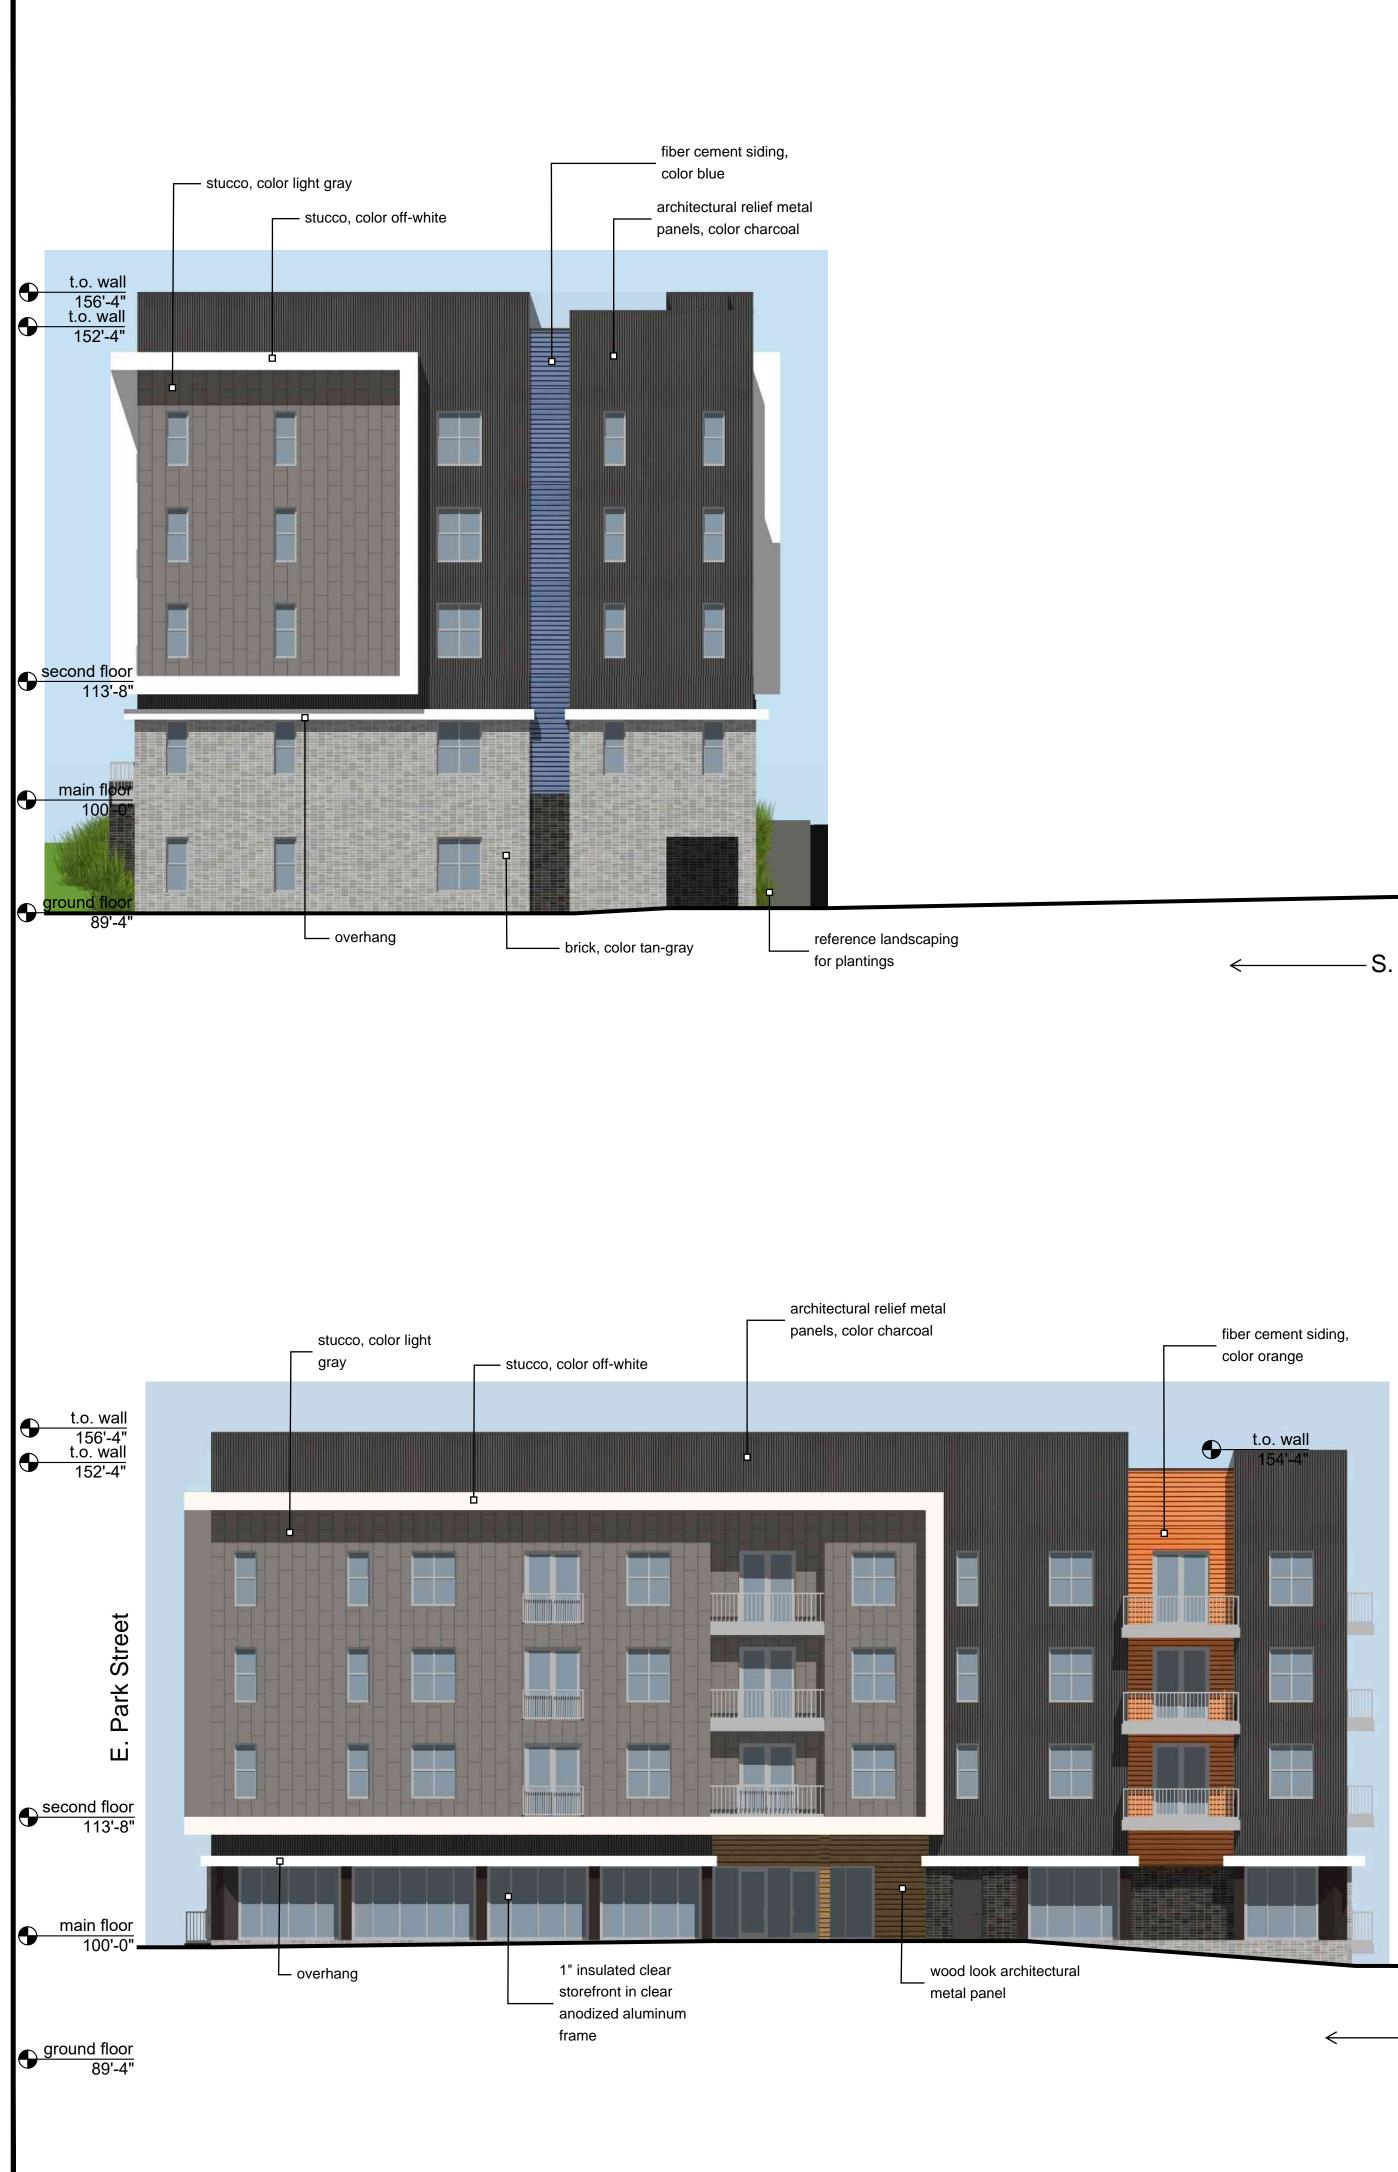

8. Proposed striping: parking, hatching, universal ADA symbol, re: A1.1, typ. 9. Proposed site lighting, re: Arch plans, typ. 10. Proposed access gate, re: Arch plans, typ.

11. Proposed retaining wall at courtyard/pool.