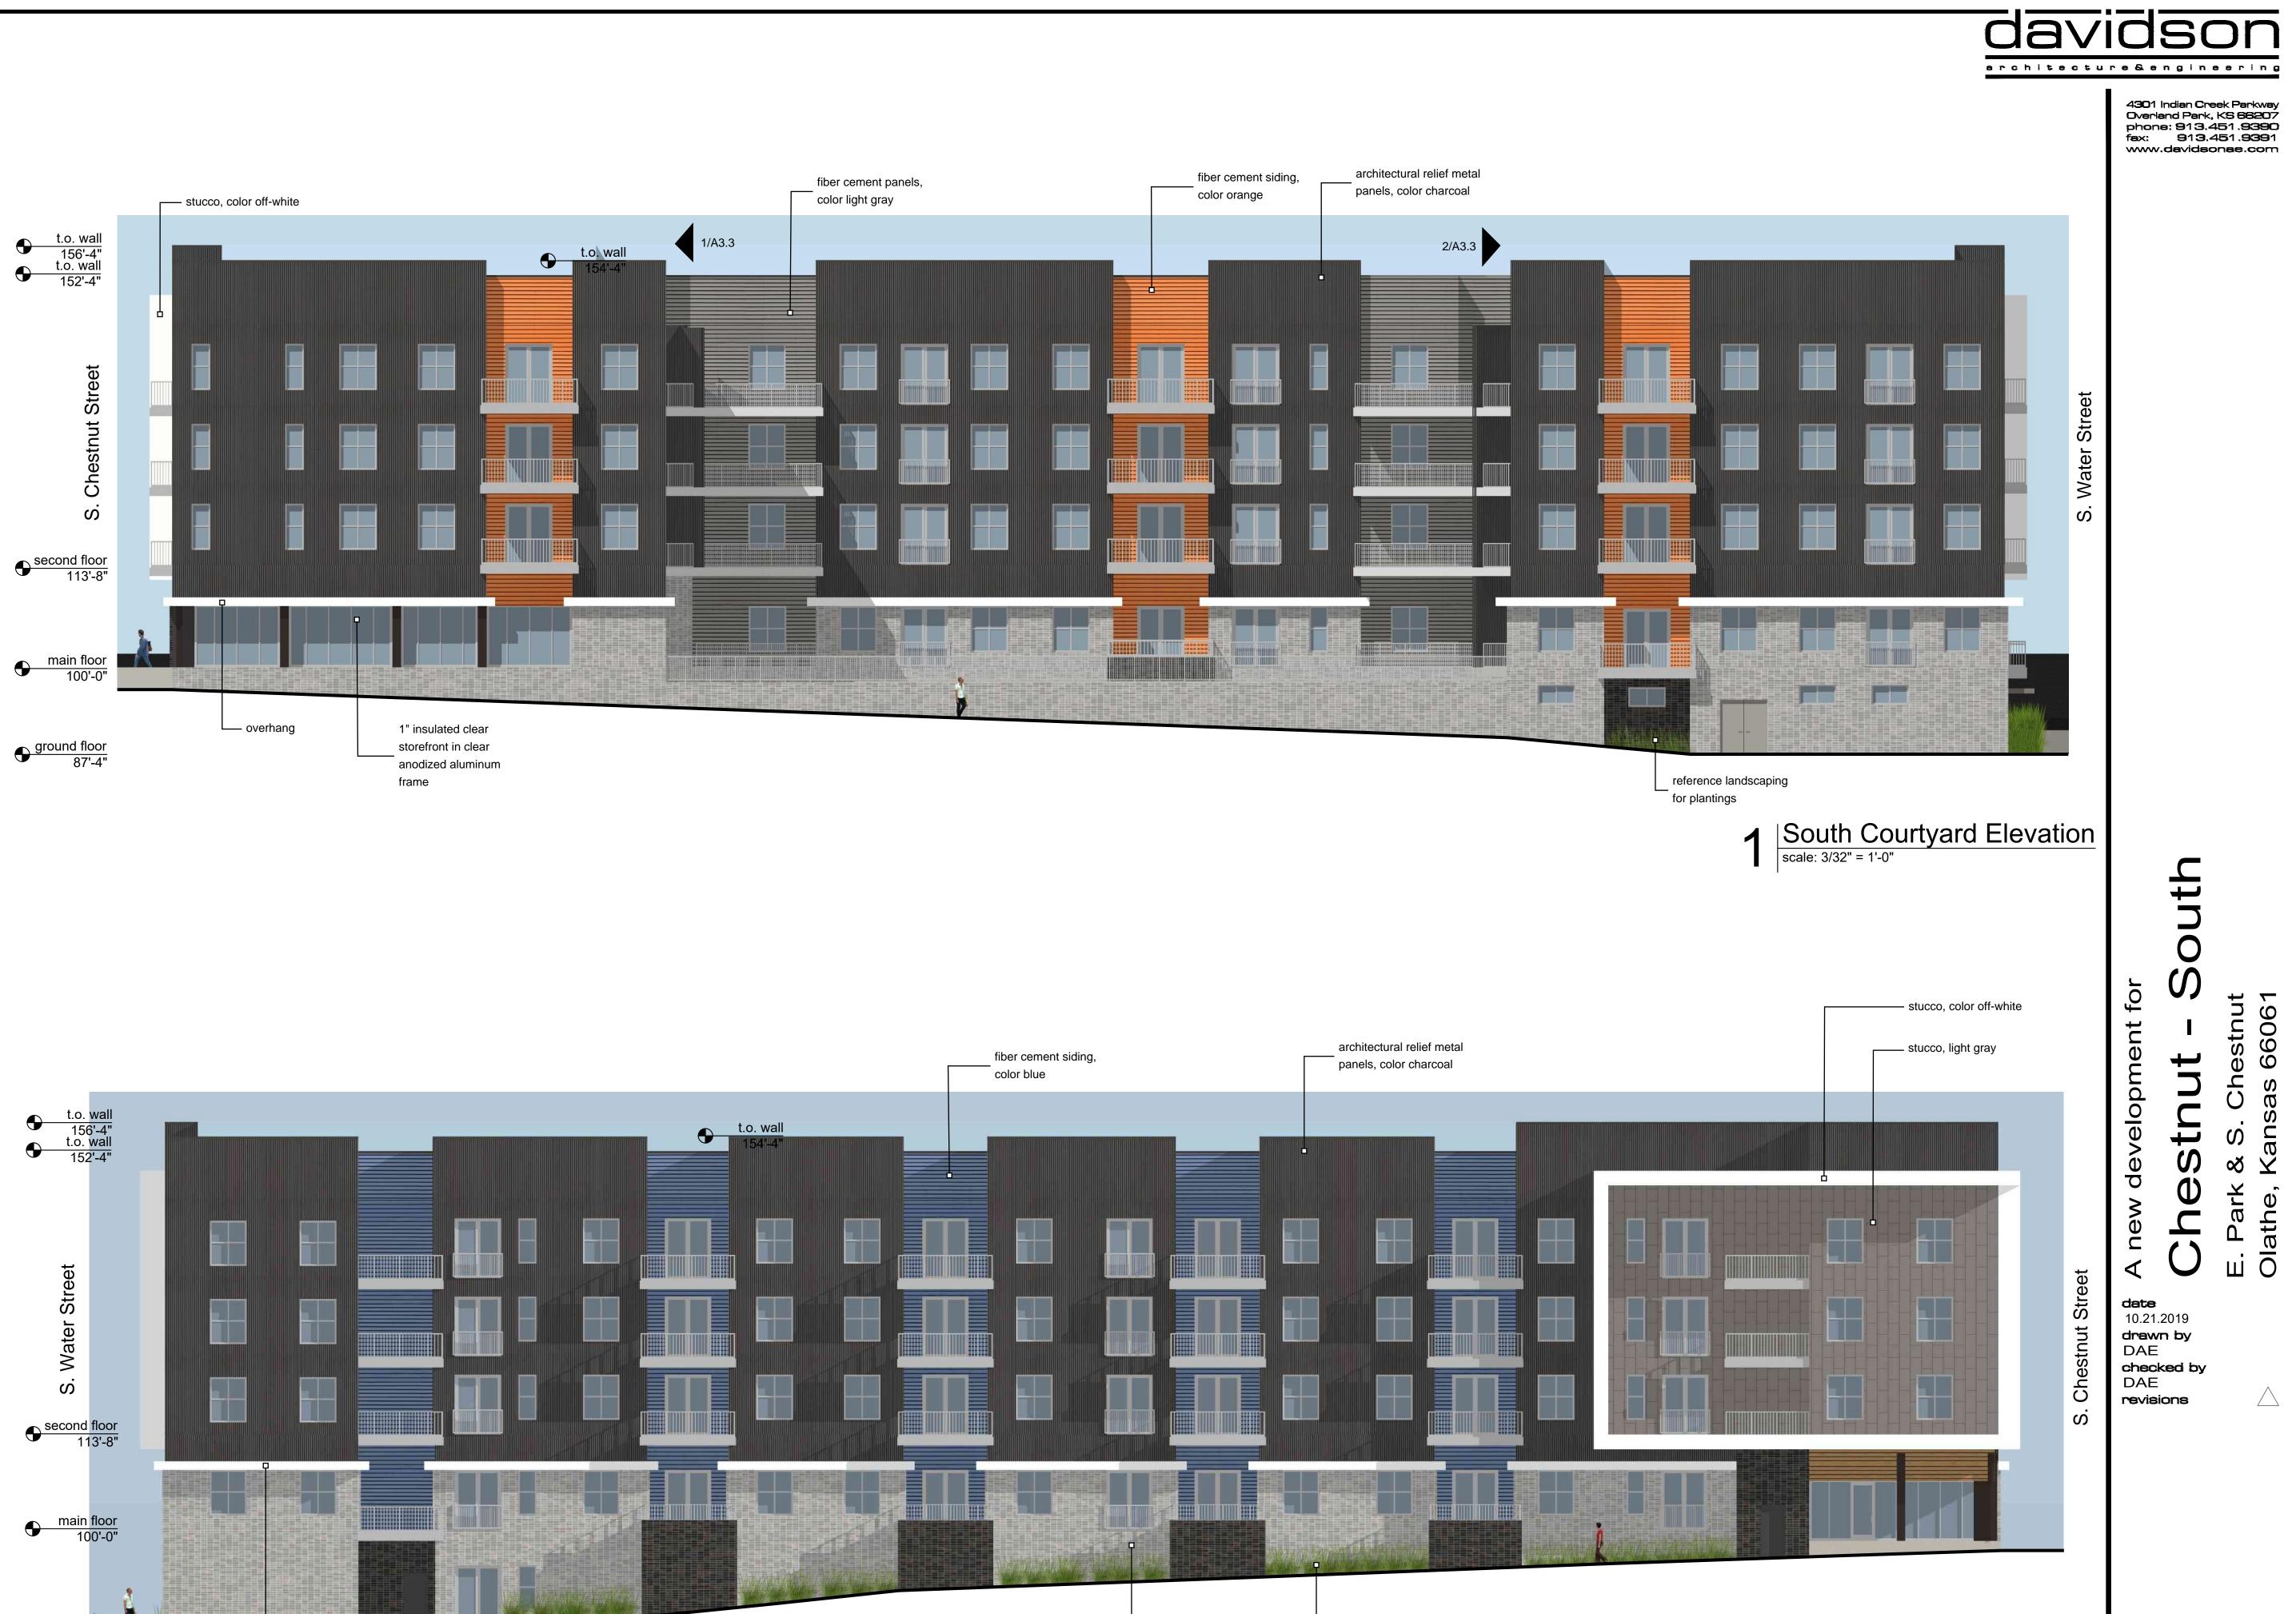

8. Proposed striping: parking, hatching, universal ADA symbol, re: A1.1, typ. 9. Proposed site lighting, re: Arch plans, typ. 10. Proposed access gate, re: Arch plans, typ.

11. Proposed retaining wall at courtyard/pool.

# general notes:

- All construction shall conform to the standards and specifications of the city of Olathe, Kansas. • The general contractor shall contact all utility companies prior to the start of construction and verify the location
- and depth of any utilities that may be encountered during construction. The contractor shall field verify existing surface & subsurface ground conditions prior to start of construction
  Slopes shall maintain a maximum 3:1 slope. Refer to Civil Engineering drawings for grading plans.
- The contractor shall be responsible for obtaining all required permits, paying all fees, and otherwise complying
- with all applicable regulations governing the project.
- Place silt fence for erosion control per Civil Engineering drawings and as required.
  Provide a temporary gravel access drive to prevent mud from being deposited onto the adjacent road.
- Prior to installing any structure on a public storm sewer, the contractor shall submit shop drawings for the structure(s). Installation shall not occur until drawings have been approved by public works.
- Prior to installing, constructing, or performing any work on the public storm sewer line (including connecting private drainage to the storm system) contact the city for inspection of the work. contact must be made at least 48 hours prior to the start of work.
- Connections to the public storm sewer between structures will not be permitted.
- All above ground utility termination points shall be screened from view with appropriate landscaping or building elements and shall be prefinished or painted to match the primary adjacent wall color. • Prior to final inspection, the General Contractor shall meet with the Fire Department to designate fire lane and
- fire lane sign locations to be installed per Fire Department direction and requirements. • A Knox Box shall be installed on the building and location shall be coordinated with the Fire Department.

# construction notes:

- 1. Furnish and install concrete sidewalk 4" minimum thickness with 6x6 10/10 WWF steel mesh. Control joints at 5'-0" o.c. Broom finish for non-slip surface.
- 2. Not used.
- 3. Furnish and install concrete stoop to frost depth at all exterior door locations, per Structural Engineer. 4. Not used.
- 5. Furnish and install decorative brick paver per City of Olathe standards with pattern and color to match existing. 6. Courtyard landscaping and paver design per Landscape Architect and Hardscape plans to be determined at permit phase.  $\cdots$
- Furnish and install parking lot striping to be painted white with 4" stroke.
   Furnish and install ADA ramp and sidewalk per Civil Engineer.
- Furnish and install ADA parking signage per detail, typ. Mount sign at not more than 60" a.f.g. to bottom. Sign to contain the universal handicap symbol and "VAN ACCESSIBLE" as required per ADA and within 5' of stall.
   Furnish and install ADA striping and universal symbol painted white with 4" stroke.
- 11. Furnish and install new striping and signage at proposed loading zone.
- 12. Not used. 13. Not used.
- 14. Not used.
- 15. Furnish and install new raised concrete curb planter bed with 2'-0" perimeter paver surround per City of Olathe standard with pattern and color to match existing.
- 16. Furnish and install concrete transformer pad at new transformer location per Civil Engineer.
- 17. Not used. 18. Not used.
- 19. Furnish and install new LED parking lot lighting fixtures on non-adjustable head with cut-off lens on prefinished pole and concrete base per MEP Engineer.
- 20. Not used.
- 21. Furnish and install flush, 6" concrete edging and 4' x 4' landscape tree grate per landscape architect.
   22. Furnish and install building mounted LED parking lot lighting fixtures on non-adjustable head with cut-off lens
- per MEP Engineer. 23. Furnish and install prefinished bench as part of site furniture package, to meet City of Olathe specifications. 24. Furnish and install prefinished bicycle rack as part of site furniture package, to meet City of Olathe
- specifications.
- 25. Furnish and install new crosswalk stripping per City of Olathe specifications.
  26. Furnish and install parking lot gates. Operator shall include an opener function that will respond to Emergency Service vehicle audible tone opener and shall include a knox box with fob or opener.

 $\bigtriangleup$ 

date 10.21.2019 drawn by DAE checked by DAE revisions

sheet number

└── overhang

----- brick, color tan-gray

reference landscaping for plantings

2 North Courtyard Elevation

2 Southeast Corner Perspective