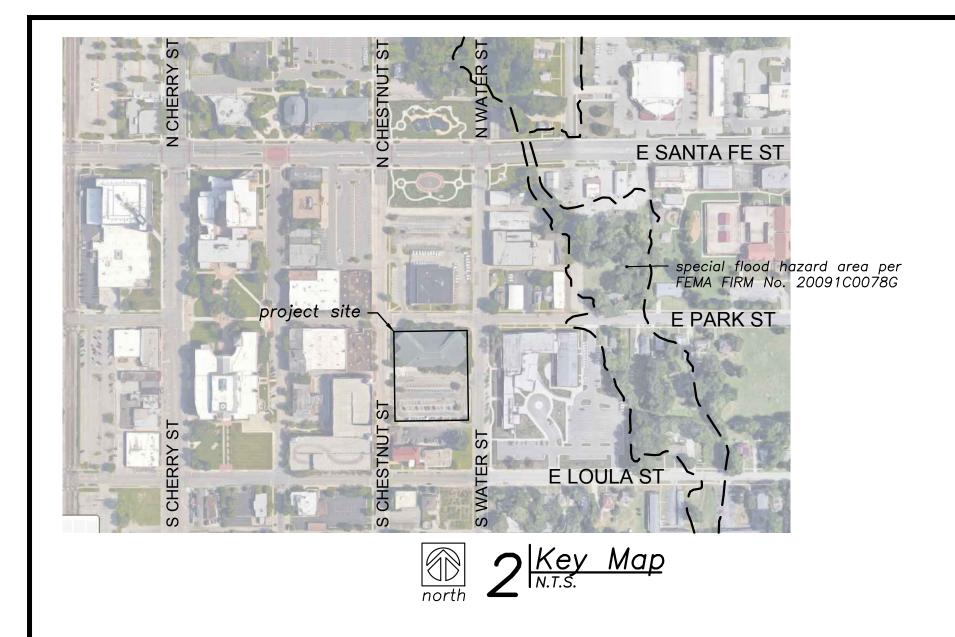

## project location

2 Vicinity Plan scale: NTS

north

8

 $\sim$ 

4301 Indian Creek Parkway Overland Park, KS 66207 phone: 913.451.9390 fax: 913.451.9391 www.davidsonae.com

> 00 Olath

**date** 10.11.19 **drawn by** DAE **checked by** DAE revisions 10.18.19