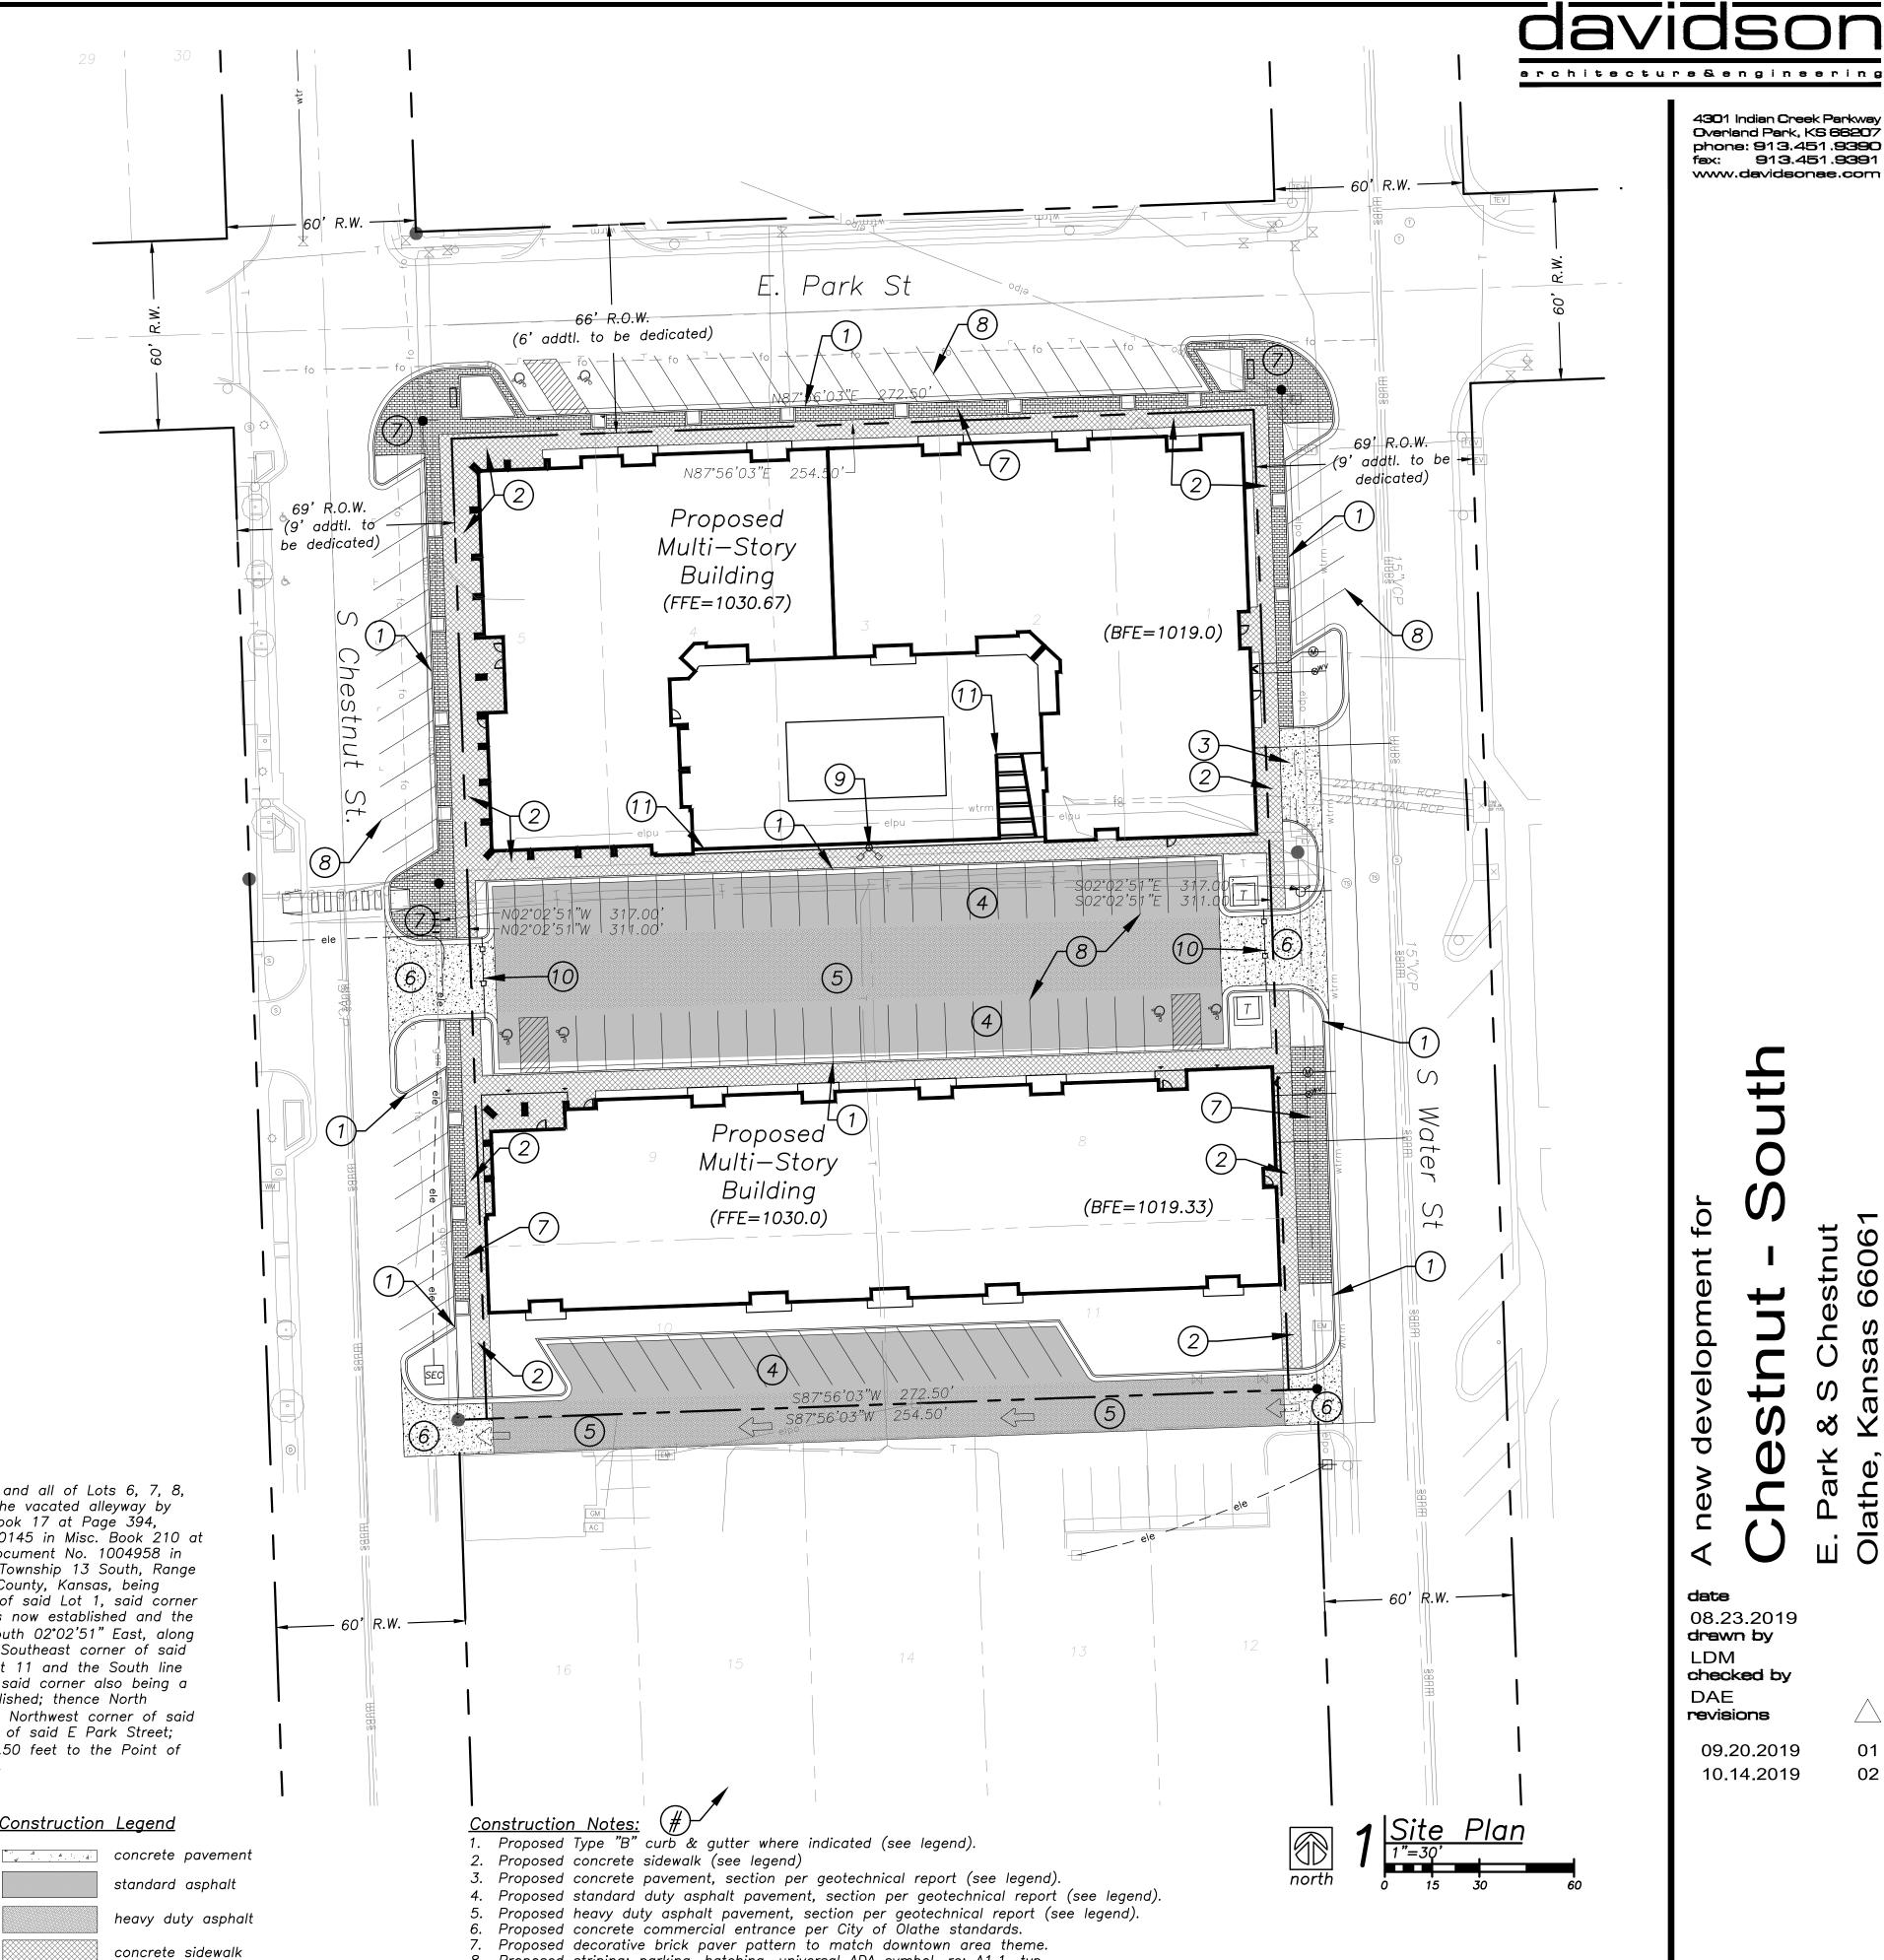

guy wire

end section

 $\rightarrow$ 

 $\square$ 

<u>ONE CALI</u>

<u>Legal Description:</u> (per Olsson "FINAL PLAT OF CHESTNUT SOUTH")

All of Lots 1, 2, 3, 4 and 5, WILLIAMS AND DEVENPORTS SUBDIVISION and all of Lots 6, 7, 8, 9, 10 and 11, CITY OF OLATHE, both being subdivisions of land and the vacated alleyway by Ordinance dated August 1, 1930 as Document No. 179760 in Misc. Book 17 at Page 394, Ordinance No. 355–C recorded August 27, 1970 as Document No. 860145 in Misc. Book 210 at Page 341 and Ordinance No. 316 recorded December 20, 1974 as Document No. 1004958 in Book 1008 at Page 970, all in the Northeast Quarter of Section 35, Township 13 South, Range 23 East of the 6th Principal Meridian in the City of Olathe, Johnson County, Kansas, being bounded and described as follows: Beginning at the Northeast corner of said Lot 1, said corner being the intersection of South right-of-way line of E Park Street, as now established and the West right-of-way line of Water Street as now established; thence South 02°02'51" Fast along West right—of—way line of Water Street, as now established; thence South 02°02'51" East, along said West right—of—way line of said Water Street, 317.00 feet to the Southeast corner of said Lot 11; thence South 87°56'03" West, along the South line of said Lot 11 and the South line of said Lot 10, 272.50 feet to the Southwest corner of said Lot 10, said corner also being a point on the East right-of-way line of Chestnut Street, as now established; thence North 02°02'51" West, along said East right-of-way line, 317.00 feet to the Northwest corner of said Lot 5, said corner also being a point on the South right-of-way line of said E Park Street; thence North 87°56'03" East, along said South right—of—way line, 272.50 feet to the Point of Beginning. Containing 86,382 square feet or 1.98 acres, more or less.

<u>Property Legend</u>

\_ \_ ----- right of way \_\_\_\_\_

\_\_\_\_ \_ \_ \_ \_ \_ \_ \_ \_ \_ \_ \_ \_ lot lines

\_\_\_\_ \_\_ \_\_ \_\_ \_\_ \_\_ easements

Call before you dig.

\_\_\_\_\_\_ Type "B" curb & gutter

8. Proposed striping: parking, hatching, universal ADA symbol, re: A1.1, typ. 9. Proposed site lighting, re: Arch plans, typ. 10. Proposed access gate, re: Arch plans, typ.

11. Proposed retaining wall at courtyard/pool.

# construction notes:

- 1. Furnish and install concrete sidewalk 4" minimum thickness with 6x6 10/10 WWF steel mesh. Control joints at 5'-0" o.c. Broom finish for non-slip surface.
- 2. Not used.
- 3. Furnish and install concrete stoop to frost depth at all exterior door locations, per Structural Engineer. 4. Not used.
- 5. Furnish and install decorative brick paver per City of Olathe standards with pattern and color to match existing. 6. Courtyard landscaping and paver design per Landscape Architect and Hardscape plans to be determined at permit phase.  $\cdots$
- Furnish and install parking lot striping to be painted white with 4" stroke.
   Furnish and install ADA ramp and sidewalk per Civil Engineer.
- Furnish and install ADA parking signage per detail, typ. Mount sign at not more than 60" a.f.g. to bottom. Sign to contain the universal handicap symbol and "VAN ACCESSIBLE" as required per ADA and within 5' of stall.
   Furnish and install ADA striping and universal symbol painted white with 4" stroke.
- 11. Furnish and install new striping and signage at proposed loading zone.
- 12. Not used. 13. Not used.
- 14. Not used.
- 15. Furnish and install new raised concrete curb planter bed with 2'-0" perimeter paver surround per City of Olathe standard with pattern and color to match existing.
- 16. Furnish and install concrete transformer pad at new transformer location per Civil Engineer.
- 17. Not used. 18. Not used.
- 19. Furnish and install new LED parking lot lighting fixtures on non-adjustable head with cut-off lens on prefinished pole and concrete base per MEP Engineer.
- 20. Not used.
- 21. Furnish and install flush, 6" concrete edging and 4' x 4' landscape tree grate per landscape architect.
   22. Furnish and install building mounted LED parking lot lighting fixtures on non-adjustable head with cut-off lens
- per MEP Engineer. 23. Furnish and install prefinished bench as part of site furniture package, to meet City of Olathe specifications. 24. Furnish and install prefinished bicycle rack as part of site furniture package, to meet City of Olathe
- specifications.
- 25. Furnish and install new crosswalk stripping per City of Olathe specifications.
  26. Furnish and install parking lot gates. Operator shall include an opener function that will respond to Emergency Service vehicle audible tone opener and shall include a knox box with fob or opener.