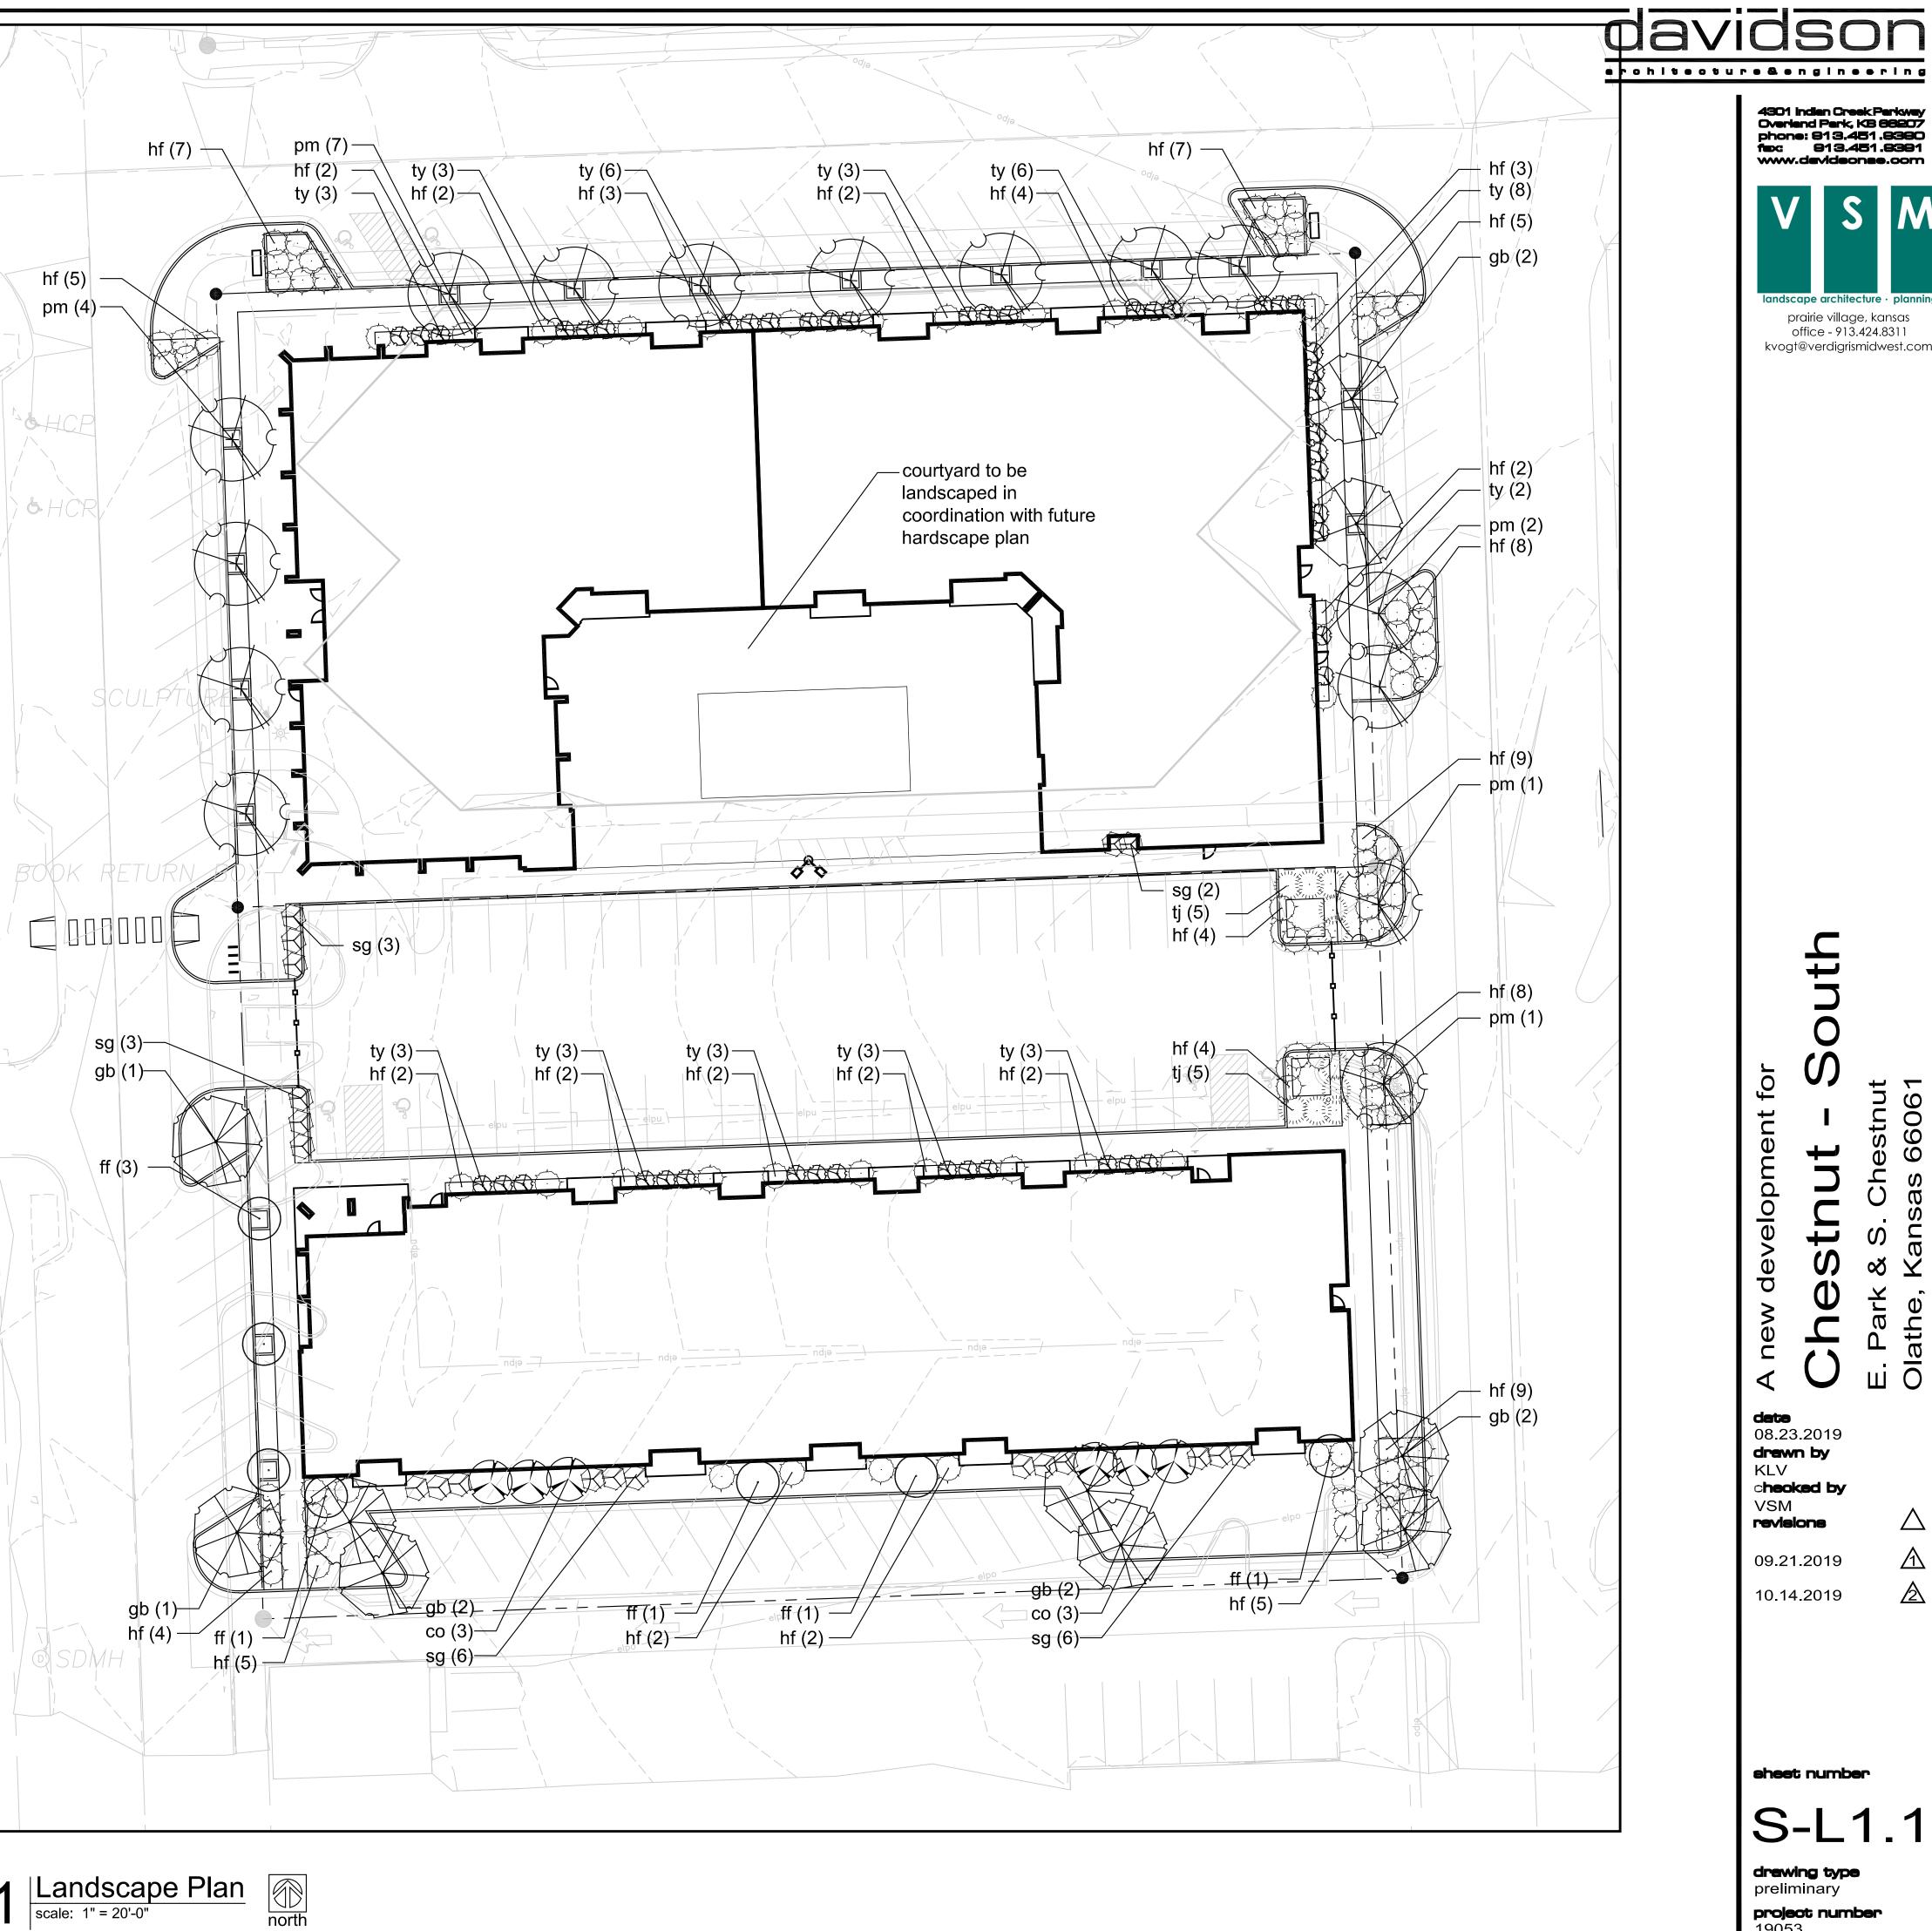

for

development

Ð

sheet number

| 1001                             | key<br>us trees                                                                                                                                                                                                                                                                                                                                                                          | qty.                                                                                                                                                                                                                                                                                                                                                                                                       | botanical name                                                                                                                                                                                                                                                                                                                                                                                                                                                                                                                                                                                                                                                                                                                                               |            | common name                                                                                                                                                                                                                                                                                                                                                                                                                                                                                                                                                                                                                                                                                                                                          | size                                                                                                                                                                                                                                                                                                                                                                                                                           | spacing                                                                                                                        |
|----------------------------------|------------------------------------------------------------------------------------------------------------------------------------------------------------------------------------------------------------------------------------------------------------------------------------------------------------------------------------------------------------------------------------------|------------------------------------------------------------------------------------------------------------------------------------------------------------------------------------------------------------------------------------------------------------------------------------------------------------------------------------------------------------------------------------------------------------|--------------------------------------------------------------------------------------------------------------------------------------------------------------------------------------------------------------------------------------------------------------------------------------------------------------------------------------------------------------------------------------------------------------------------------------------------------------------------------------------------------------------------------------------------------------------------------------------------------------------------------------------------------------------------------------------------------------------------------------------------------------|------------|------------------------------------------------------------------------------------------------------------------------------------------------------------------------------------------------------------------------------------------------------------------------------------------------------------------------------------------------------------------------------------------------------------------------------------------------------------------------------------------------------------------------------------------------------------------------------------------------------------------------------------------------------------------------------------------------------------------------------------------------------|--------------------------------------------------------------------------------------------------------------------------------------------------------------------------------------------------------------------------------------------------------------------------------------------------------------------------------------------------------------------------------------------------------------------------------|--------------------------------------------------------------------------------------------------------------------------------|
|                                  | gb                                                                                                                                                                                                                                                                                                                                                                                       | 10                                                                                                                                                                                                                                                                                                                                                                                                         | Ginkgo biloba 'Princeton Sentry'                                                                                                                                                                                                                                                                                                                                                                                                                                                                                                                                                                                                                                                                                                                             |            | Princton Sentry Ginkgo                                                                                                                                                                                                                                                                                                                                                                                                                                                                                                                                                                                                                                                                                                                               | 2" cal.                                                                                                                                                                                                                                                                                                                                                                                                                        | per plan                                                                                                                       |
|                                  | pm                                                                                                                                                                                                                                                                                                                                                                                       | 15                                                                                                                                                                                                                                                                                                                                                                                                         | Acer Griseum                                                                                                                                                                                                                                                                                                                                                                                                                                                                                                                                                                                                                                                                                                                                                 |            | Paperbark Maple                                                                                                                                                                                                                                                                                                                                                                                                                                                                                                                                                                                                                                                                                                                                      | 2" cal.                                                                                                                                                                                                                                                                                                                                                                                                                        | per plan                                                                                                                       |
|                                  | СО                                                                                                                                                                                                                                                                                                                                                                                       | 6                                                                                                                                                                                                                                                                                                                                                                                                          | Quercus x warei 'Long'                                                                                                                                                                                                                                                                                                                                                                                                                                                                                                                                                                                                                                                                                                                                       |            | Regal Prince Columnar Oak                                                                                                                                                                                                                                                                                                                                                                                                                                                                                                                                                                                                                                                                                                                            | 2" cal.                                                                                                                                                                                                                                                                                                                                                                                                                        | per plan                                                                                                                       |
|                                  | ff                                                                                                                                                                                                                                                                                                                                                                                       | 7                                                                                                                                                                                                                                                                                                                                                                                                          | Carpinus Betulus 'Frans Fontaine'                                                                                                                                                                                                                                                                                                                                                                                                                                                                                                                                                                                                                                                                                                                            |            | Frans Fontaine Hornbeam                                                                                                                                                                                                                                                                                                                                                                                                                                                                                                                                                                                                                                                                                                                              | 2" cal.                                                                                                                                                                                                                                                                                                                                                                                                                        | per plan                                                                                                                       |
| gre                              | en trees                                                                                                                                                                                                                                                                                                                                                                                 | 10                                                                                                                                                                                                                                                                                                                                                                                                         | huninamua ) (incluiona ITa dari                                                                                                                                                                                                                                                                                                                                                                                                                                                                                                                                                                                                                                                                                                                              |            | Taylor Juniper                                                                                                                                                                                                                                                                                                                                                                                                                                                                                                                                                                                                                                                                                                                                       | 5' ht.                                                                                                                                                                                                                                                                                                                                                                                                                         | per plan                                                                                                                       |
|                                  | tj<br>si                                                                                                                                                                                                                                                                                                                                                                                 | 0                                                                                                                                                                                                                                                                                                                                                                                                          | Juniperus Virginiana 'Taylor'<br>Juniperus Chinensis 'Spartan'                                                                                                                                                                                                                                                                                                                                                                                                                                                                                                                                                                                                                                                                                               |            | Spartan Juniper                                                                                                                                                                                                                                                                                                                                                                                                                                                                                                                                                                                                                                                                                                                                      | 5' ht.                                                                                                                                                                                                                                                                                                                                                                                                                         | per plan                                                                                                                       |
| bs a                             | and grasses                                                                                                                                                                                                                                                                                                                                                                              | , , , , , , , , , , , , , , , , , , ,                                                                                                                                                                                                                                                                                                                                                                      |                                                                                                                                                                                                                                                                                                                                                                                                                                                                                                                                                                                                                                                                                                                                                              |            |                                                                                                                                                                                                                                                                                                                                                                                                                                                                                                                                                                                                                                                                                                                                                      |                                                                                                                                                                                                                                                                                                                                                                                                                                |                                                                                                                                |
|                                  | fl                                                                                                                                                                                                                                                                                                                                                                                       | 0                                                                                                                                                                                                                                                                                                                                                                                                          | Rhamnus Frangula                                                                                                                                                                                                                                                                                                                                                                                                                                                                                                                                                                                                                                                                                                                                             |            | Fine Line Buckthorn                                                                                                                                                                                                                                                                                                                                                                                                                                                                                                                                                                                                                                                                                                                                  | b&b                                                                                                                                                                                                                                                                                                                                                                                                                            | per plan                                                                                                                       |
|                                  | hf                                                                                                                                                                                                                                                                                                                                                                                       | 112                                                                                                                                                                                                                                                                                                                                                                                                        | Pennisetum Alopecuroides 'Hameln'                                                                                                                                                                                                                                                                                                                                                                                                                                                                                                                                                                                                                                                                                                                            |            | Hameln Fountain Grass                                                                                                                                                                                                                                                                                                                                                                                                                                                                                                                                                                                                                                                                                                                                | 3 gal.                                                                                                                                                                                                                                                                                                                                                                                                                         | per plan                                                                                                                       |
|                                  | sg                                                                                                                                                                                                                                                                                                                                                                                       | 22                                                                                                                                                                                                                                                                                                                                                                                                         | Panicum Virgatum 'Northwind'                                                                                                                                                                                                                                                                                                                                                                                                                                                                                                                                                                                                                                                                                                                                 |            | Northwind Switch Grass                                                                                                                                                                                                                                                                                                                                                                                                                                                                                                                                                                                                                                                                                                                               | 3 gal.                                                                                                                                                                                                                                                                                                                                                                                                                         | per plan                                                                                                                       |
|                                  | ty                                                                                                                                                                                                                                                                                                                                                                                       | 46                                                                                                                                                                                                                                                                                                                                                                                                         | Taxus x Media 'Tauntonii'<br>PLY WITH ANSI Z60.1; AMERICAN STANDARD FOR NURS                                                                                                                                                                                                                                                                                                                                                                                                                                                                                                                                                                                                                                                                                 |            | Taunton's Yew                                                                                                                                                                                                                                                                                                                                                                                                                                                                                                                                                                                                                                                                                                                                        | 3 gal.                                                                                                                                                                                                                                                                                                                                                                                                                         | per plan                                                                                                                       |
| 3.<br>5.<br>5.<br>7.<br>9.<br>0. | SHALL FIEI<br>CONSTRUCT<br>LIMITS OF<br>OTHERWIS<br>BEYOND IS<br>INSTALLAT<br>REFER TO<br>EROSION OF<br>THE CONT<br>PRE-CONS<br>PRIOR TO A<br>PLANT QU/<br>PREVAIL IF<br>CALCULAT<br>THE CONT<br>STAKING IS<br>THE CONT<br>MULCH AR<br>BEDS TO A<br>TREE LOC/<br>AND LIGHT<br>LANDSCAF<br>KIND, SIZE<br>AMERICAN<br>MOST REC<br>THE CONT<br>PROBLEMS<br>THE PLAN<br>MATERIAL<br>APPROVEL | LD VERIFY<br>CTION OPE<br>CONSTRUE<br>SENOTED<br>SENOTED<br>SEQUIRE<br>TON AND E<br>CIVIL DRA<br>CONTROL,<br>RACTOR S<br>STRUCTION<br>ALL WORK<br>ANTITIES A<br>CONFLIC<br>TING OWN O<br>RACTOR IS<br>SCOMPLE<br>RACTOR S<br>SCOMPLE<br>RACTOR S<br>COUND ALL<br>ATIONS IN<br>FIXTURES<br>PE ARCHITE<br>AND QUAL<br>STANDAR<br>ENT EDITIO<br>RACTOR S<br>STO THE L<br>IS SUBJEC<br>AVAILABIL<br>D BY THE O | CTION ARE THE PROPERTY LINES, UNLESS<br>ON THE PLANS, EXCEPT WHERE ACCESS<br>D FOR CONSTRUCTION RELATED TO UTILITY<br>EQUIPMENT ACCESS TO THE SITE.<br>WINGS FOR ALL GRADING AND BERMING,<br>STORM DRAINAGE, UTILITIES AND SITE LAYOUT.<br>HALL ARRANGE AND CONDUCT A<br>I MEETING ONSITE WITH LANDSCAPE ARCHITECT<br>ARE FOR INFORMATION ONLY. DRAWING SHALL<br>TOCCURS. CONTRACTOR IS RESPONSIBLE FOR<br>QUANTITIES AND BID ACCORDINGLY.<br>S TO NOTIFY LANDSCAPE ARCHITECT AFTER<br>TED AND BEFORE PLANT PITS ARE EXCAVATED.<br>HALL PLACE SHREDDED HARDWOOD BARK<br>TREES TO A DEPTH OF 3", AND IN ALL PLANTING<br>5 2". WALNUT PRODUCTS ARE PROHIBITED.<br>AREAS ADJACENT TO DRIVES, WALKS, WALLS<br>S MAY BE FIELD ADJUSTED AS APPROVED BY THE<br>ECT. | 23.<br>35. | COMPOSTED ORGANIC SOIL INTO EX<br>PERENNIAL AND ANNUAL PLANTING E<br>6". THOROUGHLY MIX ORGANIC MAT<br>BY ROTOTILLING OR OTHER APPROV<br>DEPTH OF 12".<br>APPLY A COMMERCIAL ROOT STIMUL<br>LANDSCAPE ARCHITECT PRIOR TO U<br>GROUND COVERS AT RATES RECOM<br>DURING FIRST PLANT WATERING FOL<br>ALL LANDSCAPE AREAS SHALL BE IR<br>EFFICIENCY AUTOMATIC IRRIGATION<br>EVEN COVERAGE OF ALL LANDSCAPI<br>SHALL BE DESIGN-BUILD TO MEET AL<br>IN THE EVENT OF WORK IN OR ON TH<br>TREES OR PLANTINGS PLACED WITH<br>BE REMOVED WITHOUT REPLACEMENT<br>THERE-OF AND SHALL BE REPLACED<br>REQUIRED BY THE CITY.<br>LANDSCAPE ADJACENT TO THE FIRE<br>AND FIRE HYDRANT SHALL ALLOW FO<br>AND ACCESS, WITH NO SHRUBS OR<br>THE FIRE DEPARTMENT CONNECTION | BEDS AT A MINIMUM DE<br>ERIAL INTO THE EXISTI<br>ED METHOD TO A MININ<br>ATOR (APPROVED BY<br>SE) TO ALL SHRUBS AN<br>MENDED BY MANUFACT<br>LOWING INSTALLATION<br>RIGATED WITH A HIGH<br>SYSTEM ACHIEVING 10<br>E AREAS. IRRIGATION S<br>L CITY REQUIREMENTS<br>E JCW SANITARY MAIN,<br>IN THE SEWER EASEMENT<br>OR COMPENSATION<br>BY THE PROPERTY OW<br>DEPARTMENT CONNECT<br>OR UNOBSTRUCTED VIS<br>IREES WITH IN A 3' RAD | PTH OF<br>NG SOIL<br>MUM<br>ID<br>TURER<br>N.<br>00%<br>SYSTEM<br>S.<br>SYSTEM<br>S.<br>NT MAY<br>VNER AS<br>STION<br>SIBILITY |
| 3.                               | SHALL BE (<br>15) OR FAL                                                                                                                                                                                                                                                                                                                                                                 | OF TREES<br>COMMENC<br>L (SEPTEM                                                                                                                                                                                                                                                                                                                                                                           | , SHRUBS, SODDED AND SEEDED TURFGRASS<br>ED DURING EITHER THE SPRING (APRIL 15-JUNE<br>1BER 1-NOVEMBER 15) PLANTING SEASON AND<br>BLE FOR IRRIGATION PURPOSES.                                                                                                                                                                                                                                                                                                                                                                                                                                                                                                                                                                                               |            |                                                                                                                                                                                                                                                                                                                                                                                                                                                                                                                                                                                                                                                                                                                                                      |                                                                                                                                                                                                                                                                                                                                                                                                                                |                                                                                                                                |
| 4.                               | STEEL EDO<br>SODDED A                                                                                                                                                                                                                                                                                                                                                                    |                                                                                                                                                                                                                                                                                                                                                                                                            | E USED ON ALL LANDSCAPE BEDS ABUTTING                                                                                                                                                                                                                                                                                                                                                                                                                                                                                                                                                                                                                                                                                                                        |            |                                                                                                                                                                                                                                                                                                                                                                                                                                                                                                                                                                                                                                                                                                                                                      |                                                                                                                                                                                                                                                                                                                                                                                                                                |                                                                                                                                |
| 5.                               | ALL PLANT<br>SYSTEM IS<br>HAS TAKEN                                                                                                                                                                                                                                                                                                                                                      | MATERIAI<br>FULLY FUN PLACE.                                                                                                                                                                                                                                                                                                                                                                               | ACTOR IS TO BE RESPONSIBLE FOR WATERING<br>LS UNTIL THE TIME THE PERMANENT IRRIGATION<br>NCTIONAL AND ACCEPTANCE OF THE PROJECT<br>ANY MATERIAL WHICH DIES, DEFOLIATES (PRIOR<br>THE WORK) WILL BE PROMPTLY REMOVED AND                                                                                                                                                                                                                                                                                                                                                                                                                                                                                                                                      |            |                                                                                                                                                                                                                                                                                                                                                                                                                                                                                                                                                                                                                                                                                                                                                      |                                                                                                                                                                                                                                                                                                                                                                                                                                |                                                                                                                                |
| 6.                               | SOURCES<br>PERENNIA                                                                                                                                                                                                                                                                                                                                                                      | , QUANTIT<br>LS, ORNA                                                                                                                                                                                                                                                                                                                                                                                      | SHALL SHOW PROOF OF PROCUREMENT,<br>TES AND VARIETIES FOR ALL SHRUBS,<br>MENTAL GRASSES AND ANNUALS WITHIN 21<br>THE AWARD OF THE CONTRACT.                                                                                                                                                                                                                                                                                                                                                                                                                                                                                                                                                                                                                  |            |                                                                                                                                                                                                                                                                                                                                                                                                                                                                                                                                                                                                                                                                                                                                                      |                                                                                                                                                                                                                                                                                                                                                                                                                                |                                                                                                                                |
| 7.                               | SHALL BE<br>GROWN, S<br>DISEASE A<br>NORMAL F<br>EXCEEDIN                                                                                                                                                                                                                                                                                                                                | REJECTE<br>SOUND, HE<br>AND INJUF<br>FOR THE S<br>IG SIZES I<br>TOR SHAL                                                                                                                                                                                                                                                                                                                                   | E CALLIPERED AND UNDERSIZED TREES<br>D. ALL PLANT MATERIAL SHALL BE NURSERY<br>EALTHY, VIGOROUS AND FREE FROM INSECTS,<br>RIES, WITH HABIT OF GROWTH THAT IS<br>SPECIES. SIZES SHALL BE EQUAL TO OR<br>NDICATED ON THE PLANT LIST. THE<br>LL SUPPLY PLANTS IN QUANTITY AS SHOWN                                                                                                                                                                                                                                                                                                                                                                                                                                                                              |            |                                                                                                                                                                                                                                                                                                                                                                                                                                                                                                                                                                                                                                                                                                                                                      |                                                                                                                                                                                                                                                                                                                                                                                                                                |                                                                                                                                |
| 8.                               | DRAWING                                                                                                                                                                                                                                                                                                                                                                                  | S OR AS D                                                                                                                                                                                                                                                                                                                                                                                                  | LL PLANTS IN FIELD AS INDICATED ON THE<br>IRECTED BY THE LANDSCAPE ARCHITECT FOR<br>OWNER PRIOR TO PLANTING.                                                                                                                                                                                                                                                                                                                                                                                                                                                                                                                                                                                                                                                 |            |                                                                                                                                                                                                                                                                                                                                                                                                                                                                                                                                                                                                                                                                                                                                                      |                                                                                                                                                                                                                                                                                                                                                                                                                                |                                                                                                                                |
| 9.                               | OTHERWIS<br>BEDS SHA                                                                                                                                                                                                                                                                                                                                                                     | SE COVER                                                                                                                                                                                                                                                                                                                                                                                                   | EAS, INCLUDING RIGHTS OF WAY, NOT<br>RED BY BUILDING, PAVEMENT AND LANDSCAPE<br>DDED WITH TURF TYPE TALL FESCUE AND<br>OTHERWISE INDICATED BY THE OWNER.                                                                                                                                                                                                                                                                                                                                                                                                                                                                                                                                                                                                     |            |                                                                                                                                                                                                                                                                                                                                                                                                                                                                                                                                                                                                                                                                                                                                                      |                                                                                                                                                                                                                                                                                                                                                                                                                                |                                                                                                                                |
|                                  | INCLUDING                                                                                                                                                                                                                                                                                                                                                                                | G BUT NO <sup>T</sup><br>ETER BAN                                                                                                                                                                                                                                                                                                                                                                          | UND OR BUILDING MOUNTED EQUIPMENT,<br>T LIMITED TO MECHANICAL EQUIPMENT AND<br>IKS SHALL BE SCREENED FROM PUBLIC VIEW<br>IE UDO.                                                                                                                                                                                                                                                                                                                                                                                                                                                                                                                                                                                                                             |            |                                                                                                                                                                                                                                                                                                                                                                                                                                                                                                                                                                                                                                                                                                                                                      |                                                                                                                                                                                                                                                                                                                                                                                                                                |                                                                                                                                |