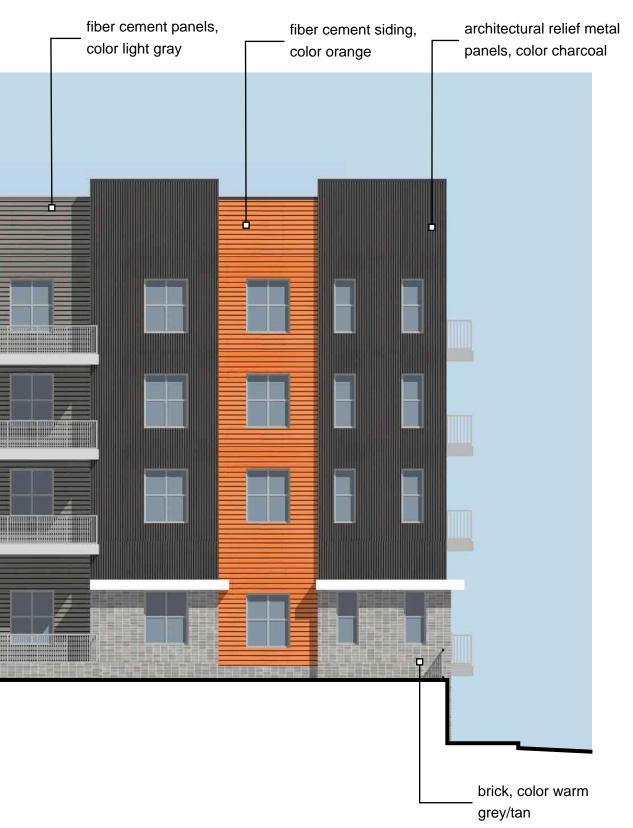

eheet number

**project number** 19053

-S. Water Street  $\longrightarrow$ 

-S. Chestnut Street →

preliminary **project number** 19053

davidson

2 West Courtyard Elevation scale: 3/32" = 1'-0"

Kansas