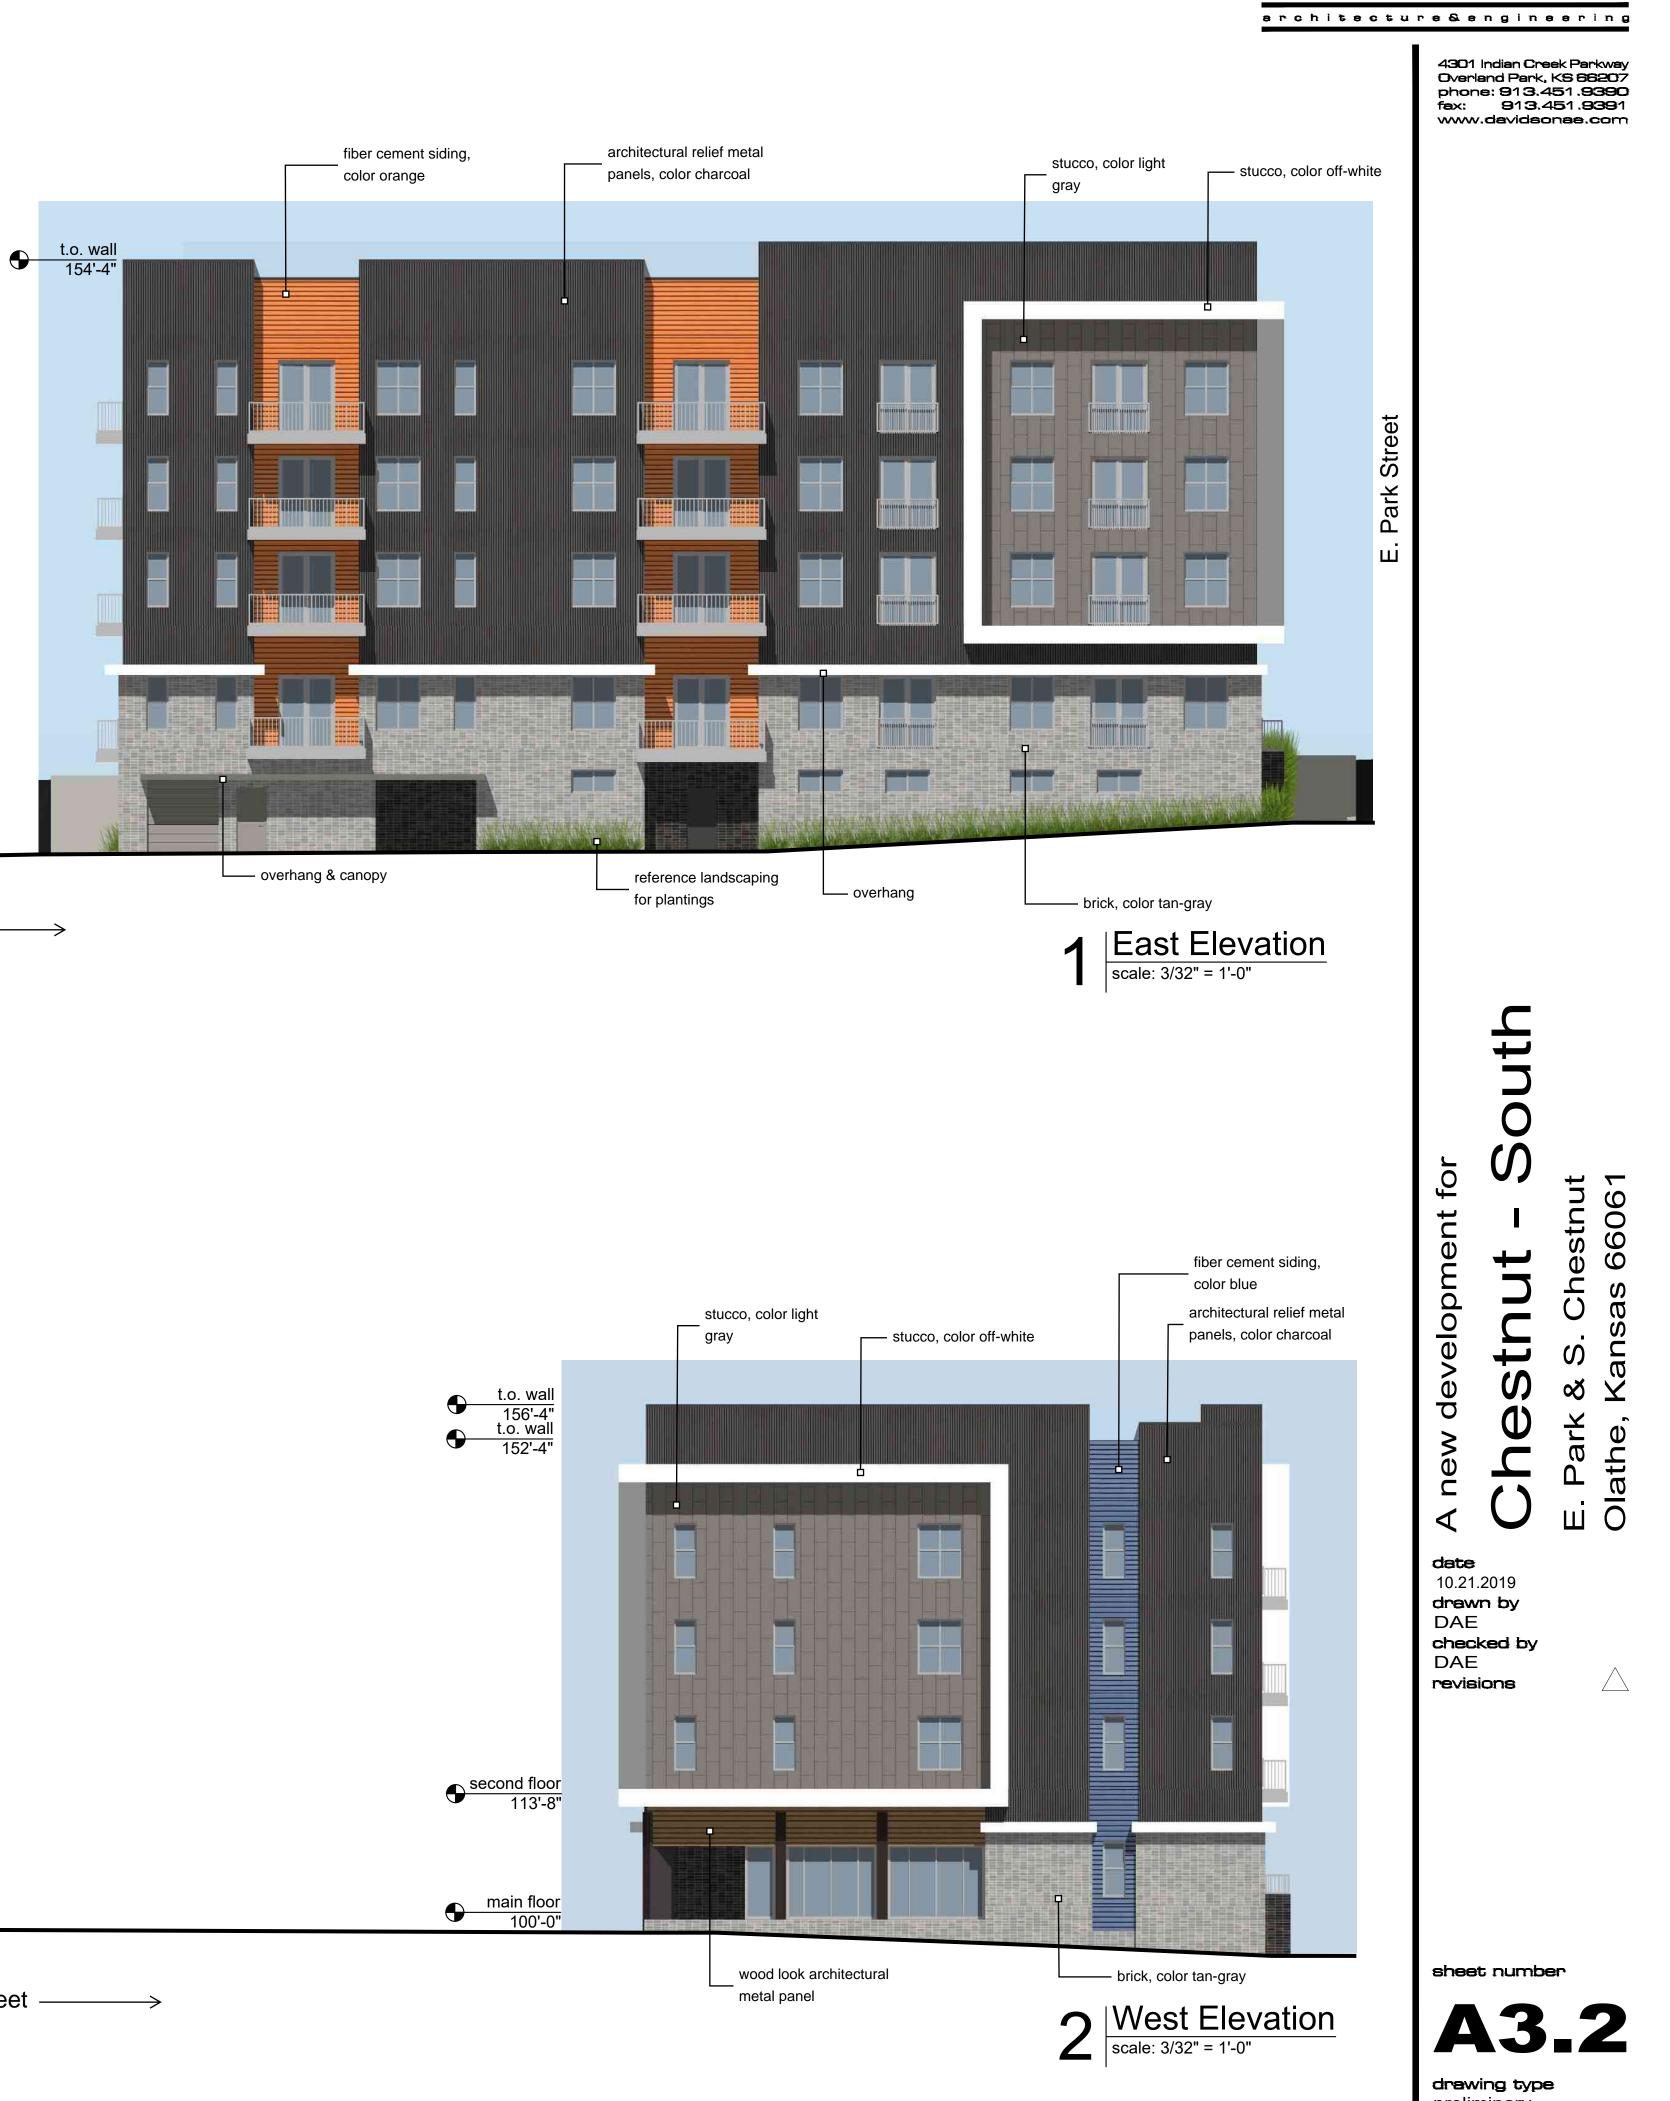

8. Proposed striping: parking, hatching, universal ADA symbol, re: A1.1, typ. 9. Proposed site lighting, re: Arch plans, typ. 10. Proposed access gate, re: Arch plans, typ.

11. Proposed retaining wall at courtyard/pool.