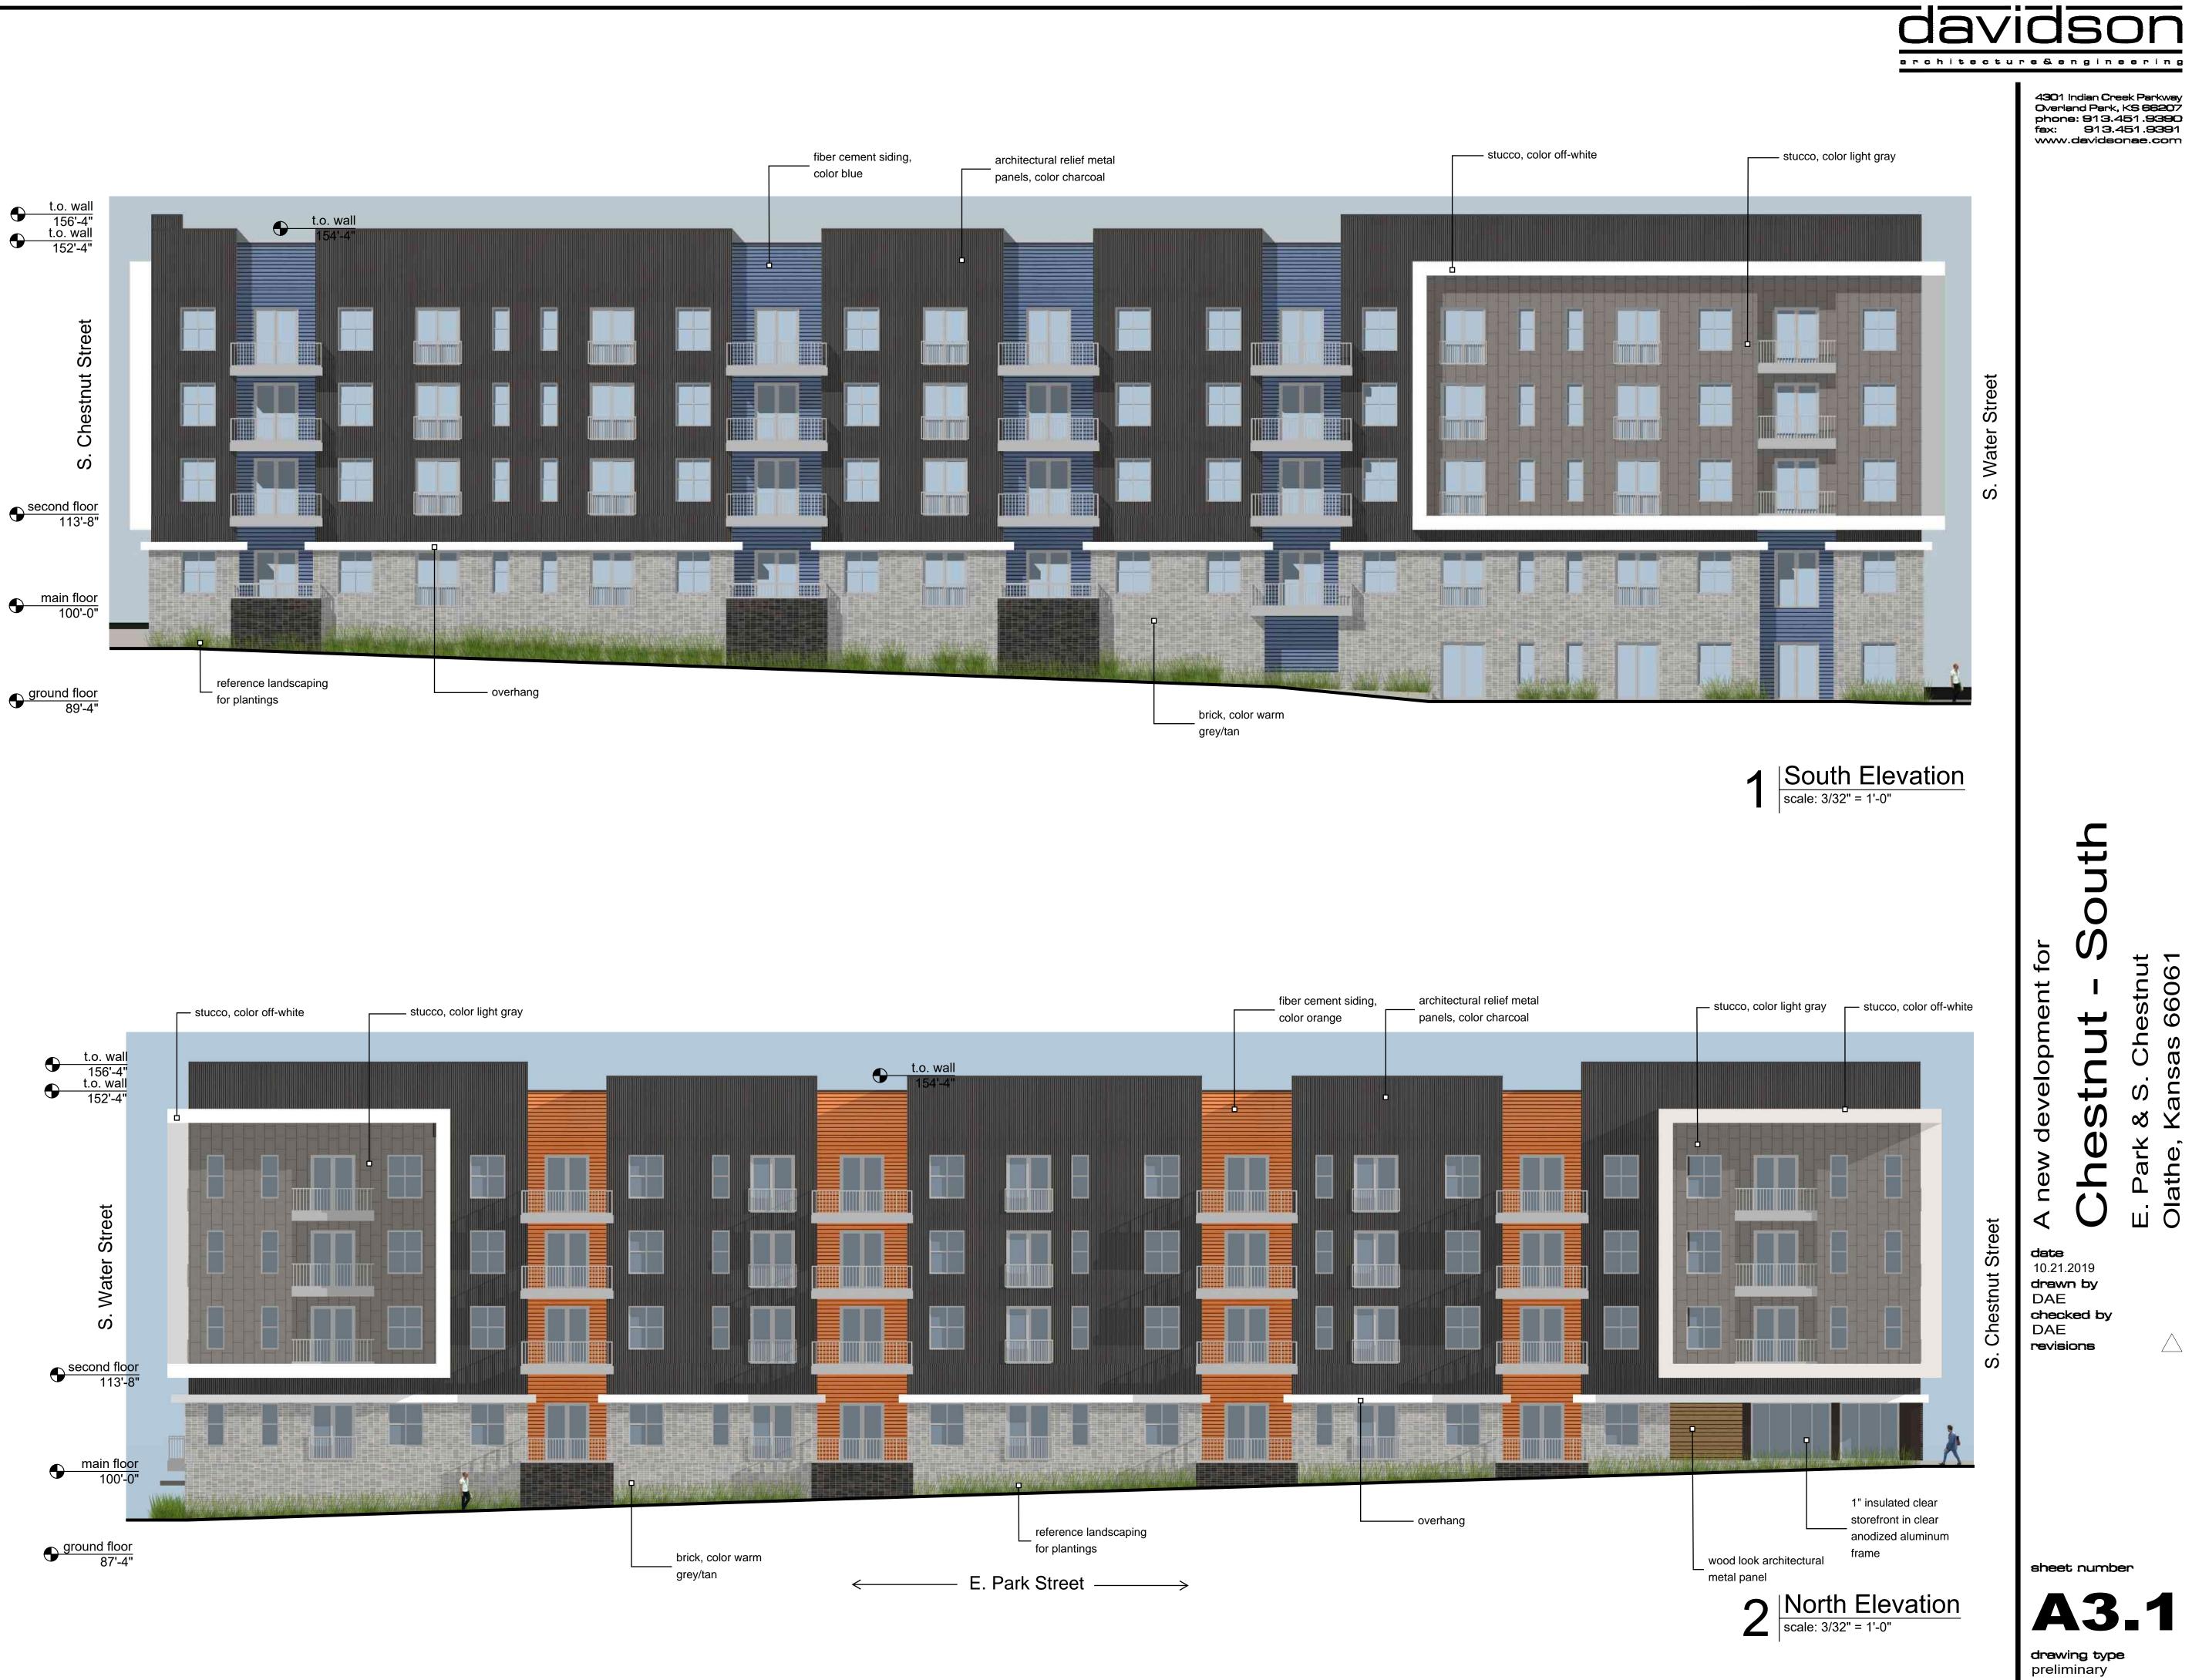

|                                                                                                                                |



4301 Indian Creek Parkway Overland Park, KB 68207 phone: 813.451.8380 fax: 813.451.8381 www.davideonae.oom S M ndscape architecture · planning prairie village, kansas office - 913.424.8311 kvogt@verdigrismidwest.com S development for k & S. Chestnut , Kansas 66061 ut tn S E. Park Olathe, Φ A new  $\dot{\mathbf{O}}$ **dete** 08.23.2019 **drewn by** KLV c**heoked by** VSM  $\triangle$ **revisions**  $\Lambda$ 09.21.2019  $\triangle$ 10.14.2019

eheet number







**project number** 19053





-S. Water Street  $\longrightarrow$ 

-S. Chestnut Street →

preliminary **project number** 19053

davidson











2 West Courtyard Elevation scale: 3/32" = 1'-0"



Kansas

 $\bigtriangleup$ 

date 10.21.2019 drawn by DAE checked by DAE revisions

sheet number







└── overhang

----- brick, color tan-gray

reference landscaping for plantings

2 North Courtyard Elevation













2 Southeast Corner Perspective



4 Northeast Corner Perspective



6 Southwest Corner Courtyard Perspective





4301 Indian Creek Parkway Overland Park, KS 66207 phone: 913.451.9390 fax: 913.451.9391 www.davidsonae.com



3 Southwest Corner Perspective

5 South Building Entry Perspective

uth Ο development for estnut E. Park Olathe, A new Ì C

6606

sas

Kan

 $\bigtr