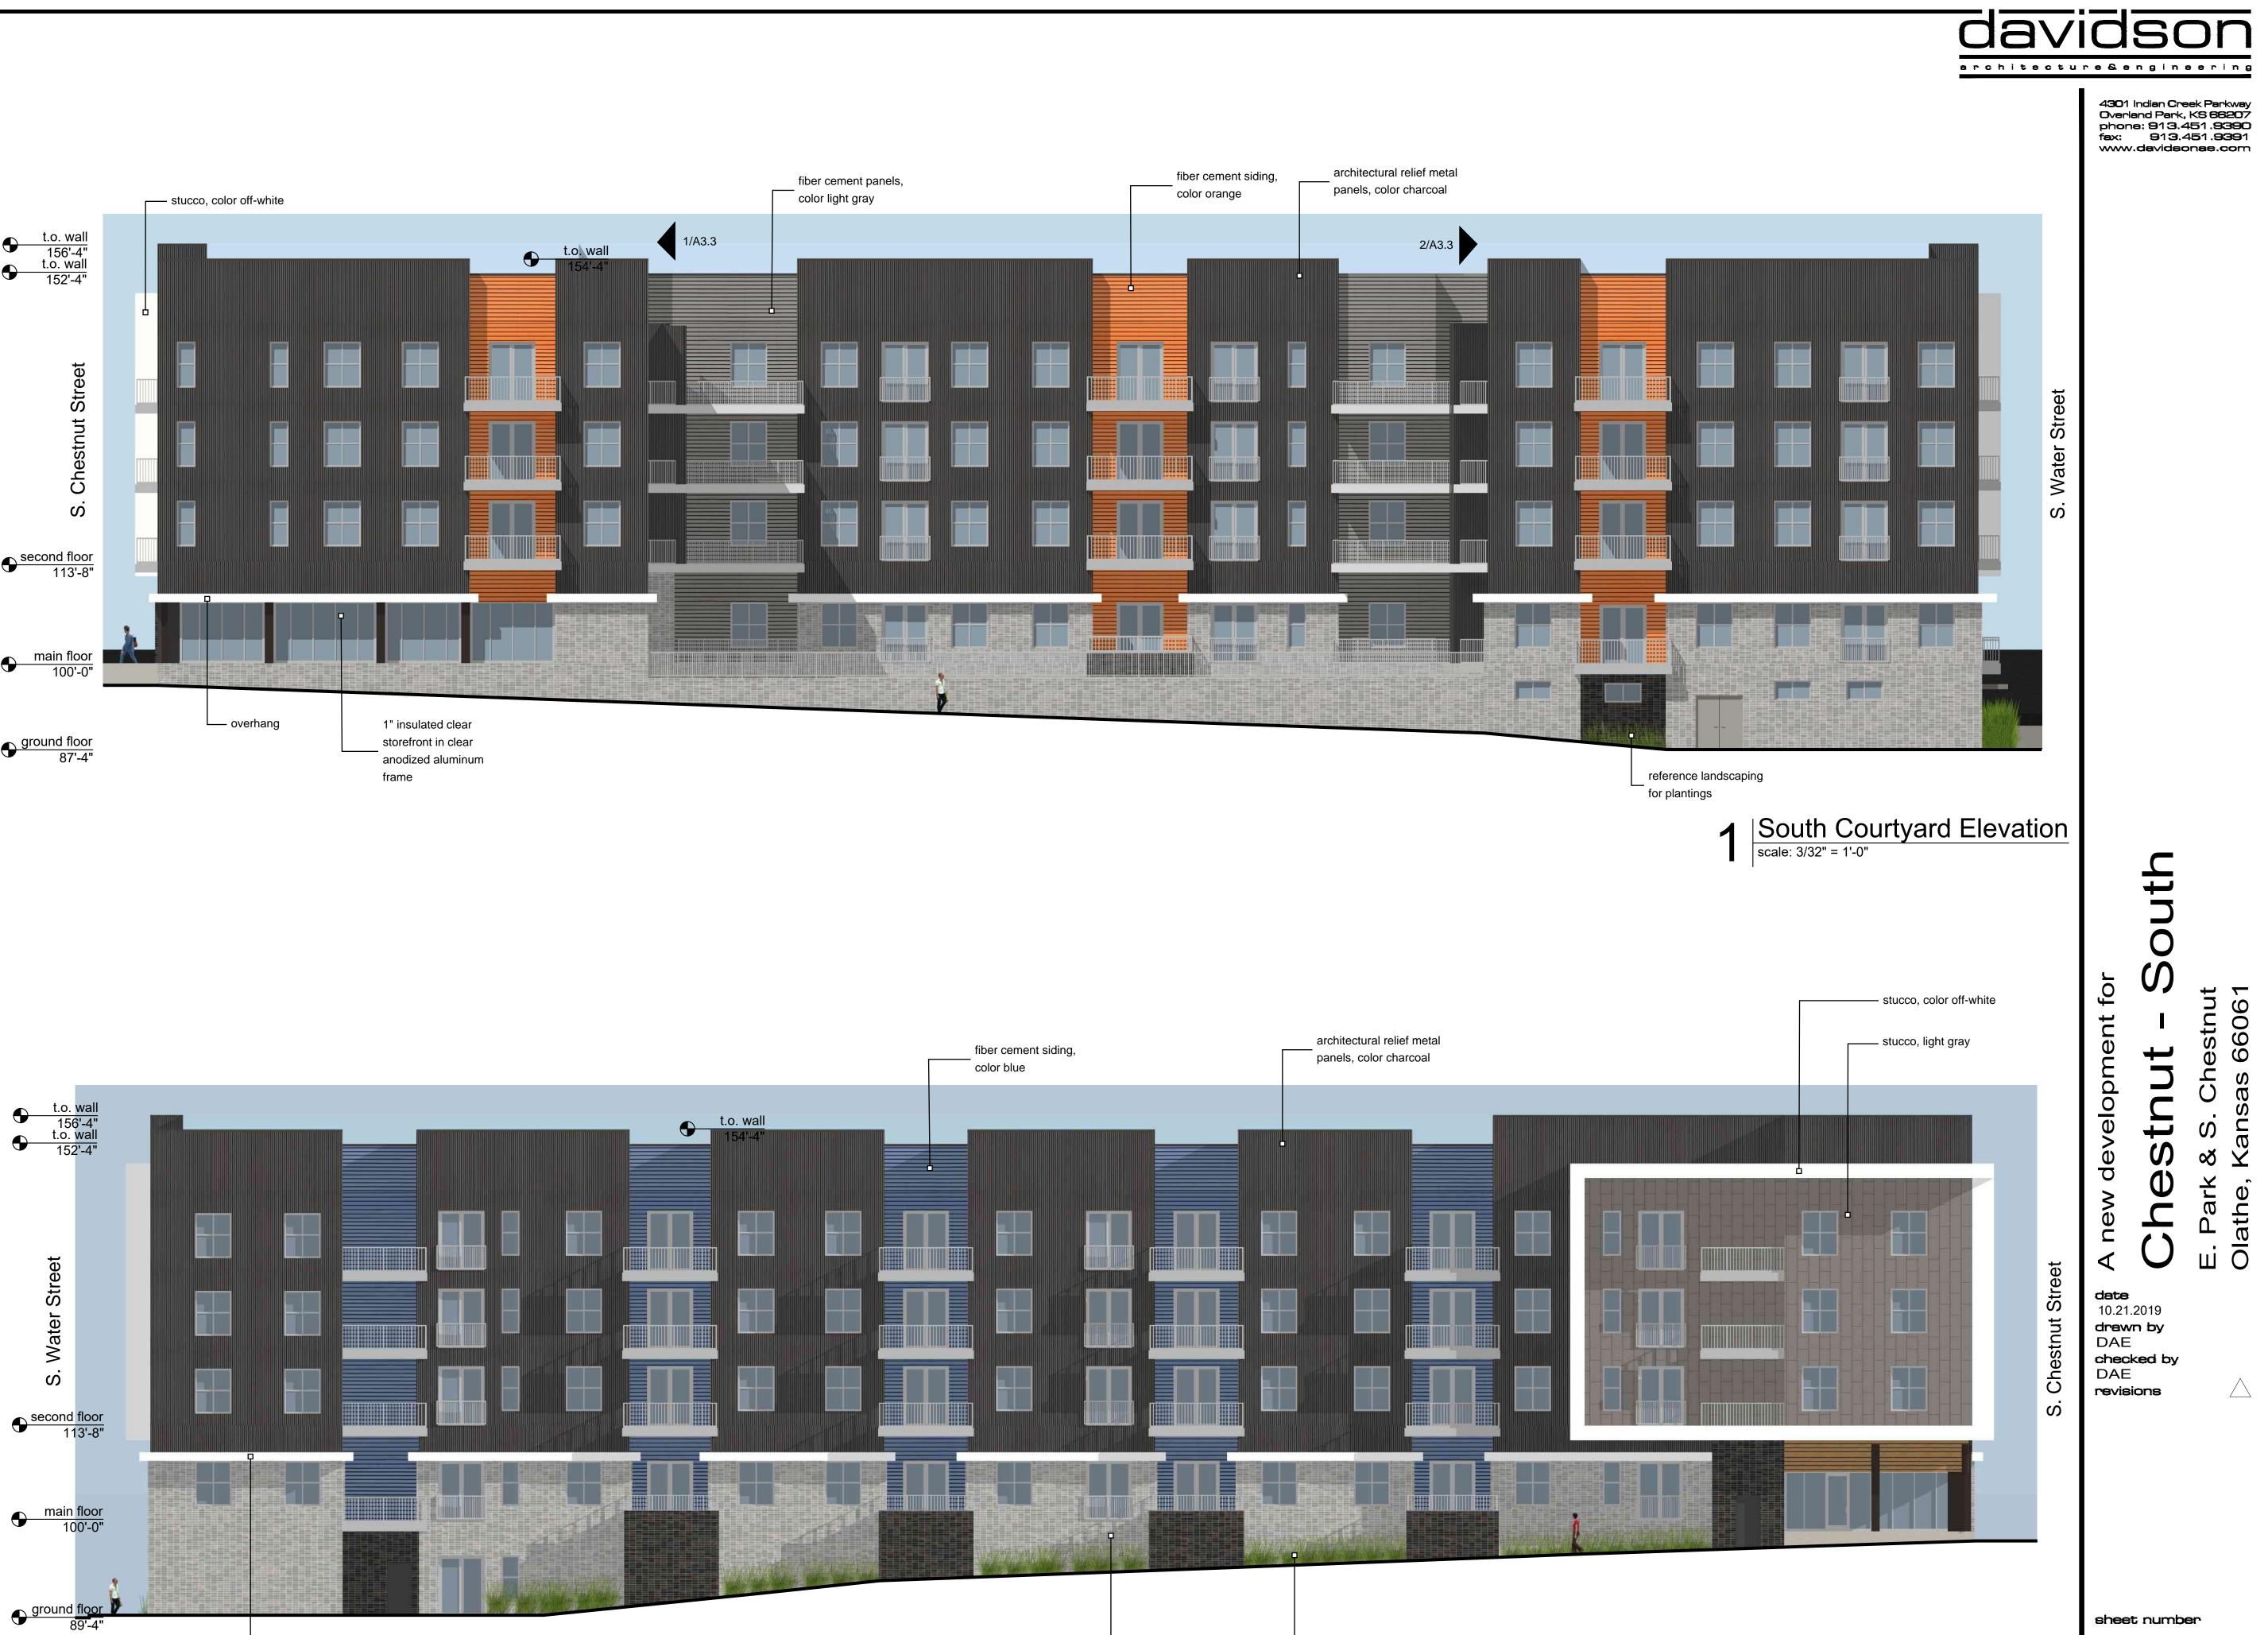

8. Proposed striping: parking, hatching, universal ADA symbol, re: A1.1, typ. 9. Proposed site lighting, re: Arch plans, typ. 10. Proposed access gate, re: Arch plans, typ.

11. Proposed retaining wall at courtyard/pool.

# general notes:

- All construction shall conform to the standards and specifications of the city of Olathe, Kansas. • The general contractor shall contact all utility companies prior to the start of construction and verify the location
- and depth of any utilities that may be encountered during construction. The contractor shall field verify existing surface & subsurface ground conditions prior to start of construction
  Slopes shall maintain a maximum 3:1 slope. Refer to Civil Engineering drawings for grading plans.
- The contractor shall be responsible for obtaining all required permits, paying all fees, and otherwise complying
- with all applicable regulations governing the project.
- Place silt fence for erosion control per Civil Engineering drawings and as required.
  Provide a temporary gravel access drive to prevent mud from being deposited onto the adjacent road.
- Prior to installing any structure on a public storm sewer, the contractor shall submit shop drawings for the structure(s). Installation shall not occur until drawings have been approved by public works.
- Prior to installing, constructing, or performing any work on the public storm sewer line (including connecting private drainage to the storm system) contact the city for inspection of the work. contact must be made at least 48 hours prior to the start of work.
- Connections to the public storm sewer between structures will not be permitted.
- All above ground utility termination points shall be screened from view with appropriate landscaping or building elements and shall be prefinished or painted to match the primary adjacent wall color. • Prior to final inspection, the General Contractor shall meet with the Fire Department to designate fire lane and
- fire lane sign locations to be installed per Fire Department direction and requirements. • A Knox Box shall be installed on the building and location shall be coordinated with the Fire Department.

# construction notes:

- 1. Furnish and install concrete sidewalk 4" minimum thickness with 6x6 10/10 WWF steel mesh. Control joints at 5'-0" o.c. Broom finish for non-slip surface.
- 2. Not used.
- 3. Furnish and install concrete stoop to frost depth at all exterior door locations, per Structural Engineer. 4. Not used.
- 5. Furnish and install decorative brick paver per City of Olathe standards with pattern and color to match existing. 6. Courtyard landscaping and paver design per Landscape Architect and Hardscape plans to be determined at permit phase.  $\cdots$
- Furnish and install parking lot striping to be painted white with 4" stroke.
   Furnish and install ADA ramp and sidewalk per Civil Engineer.
- Furnish and install ADA parking signage per detail, typ. Mount sign at not more than 60" a.f.g. to bottom. Sign to contain the universal handicap symbol and "VAN ACCESSIBLE" as required per ADA and within 5' of stall.
   Furnish and install ADA striping and universal symbol painted white with 4" stroke.
- 11. Furnish and install new striping and signage at proposed loading zone.
- 12. Not used. 13. Not used.
- 14. Not used.
- 15. Furnish and install new raised concrete curb planter bed with 2'-0" perimeter paver surround per City of Olathe standard with pattern and color to match existing.
- 16. Furnish and install concrete transformer pad at new transformer location per Civil Engineer.
- 17. Not used. 18. Not used.
- 19. Furnish and install new LED parking lot lighting fixtures on non-adjustable head with cut-off lens on prefinished pole and concrete base per MEP Engineer.
- 20. Not used.
- 21. Furnish and install flush, 6" concrete edging and 4' x 4' landscape tree grate per landscape architect.
   22. Furnish and install building mounted LED parking lot lighting fixtures on non-adjustable head with cut-off lens
- per MEP Engineer. 23. Furnish and install prefinished bench as part of site furniture package, to meet City of Olathe specifications. 24. Furnish and install prefinished bicycle rack as part of site furniture package, to meet City of Olathe
- specifications.
- 25. Furnish and install new crosswalk stripping per City of Olathe specifications.
  26. Furnish and install parking lot gates. Operator shall include an opener function that will respond to Emergency Service vehicle audible tone opener and shall include a knox box with fob or opener.

 $\bigtriangleup$ 

date 10.21.2019 drawn by DAE checked by DAE revisions

sheet number

└── overhang

----- brick, color tan-gray

reference landscaping for plantings

2 North Courtyard Elevation

2 Southeast Corner Perspective