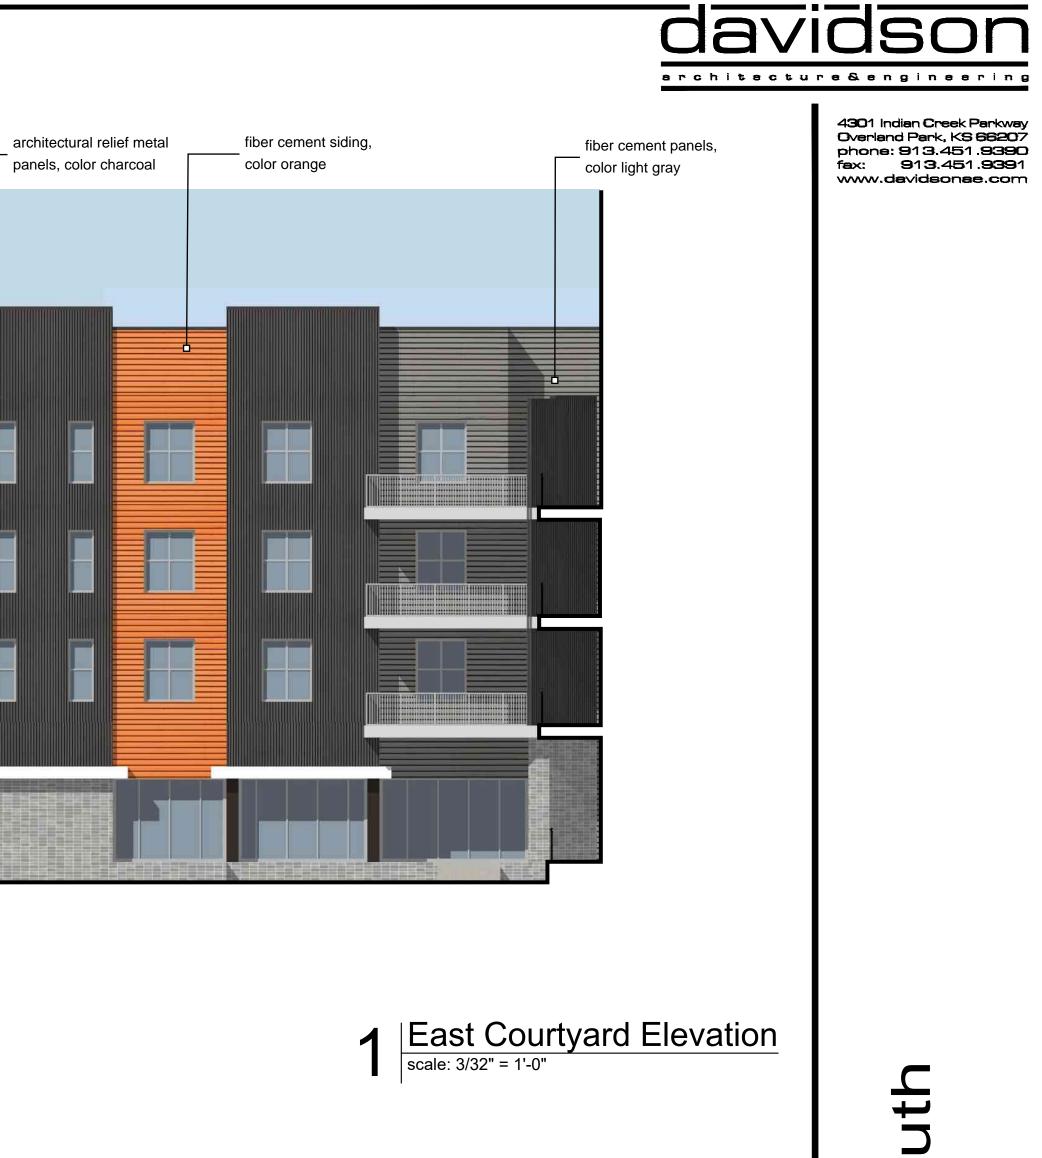

eheet number

**project number** 19053

-S. Water Street  $\longrightarrow$ 

-S. Chestnut Street →

preliminary **project number** 19053

davidson

2 West Courtyard Elevation scale: 3/32" = 1'-0"

Kansas