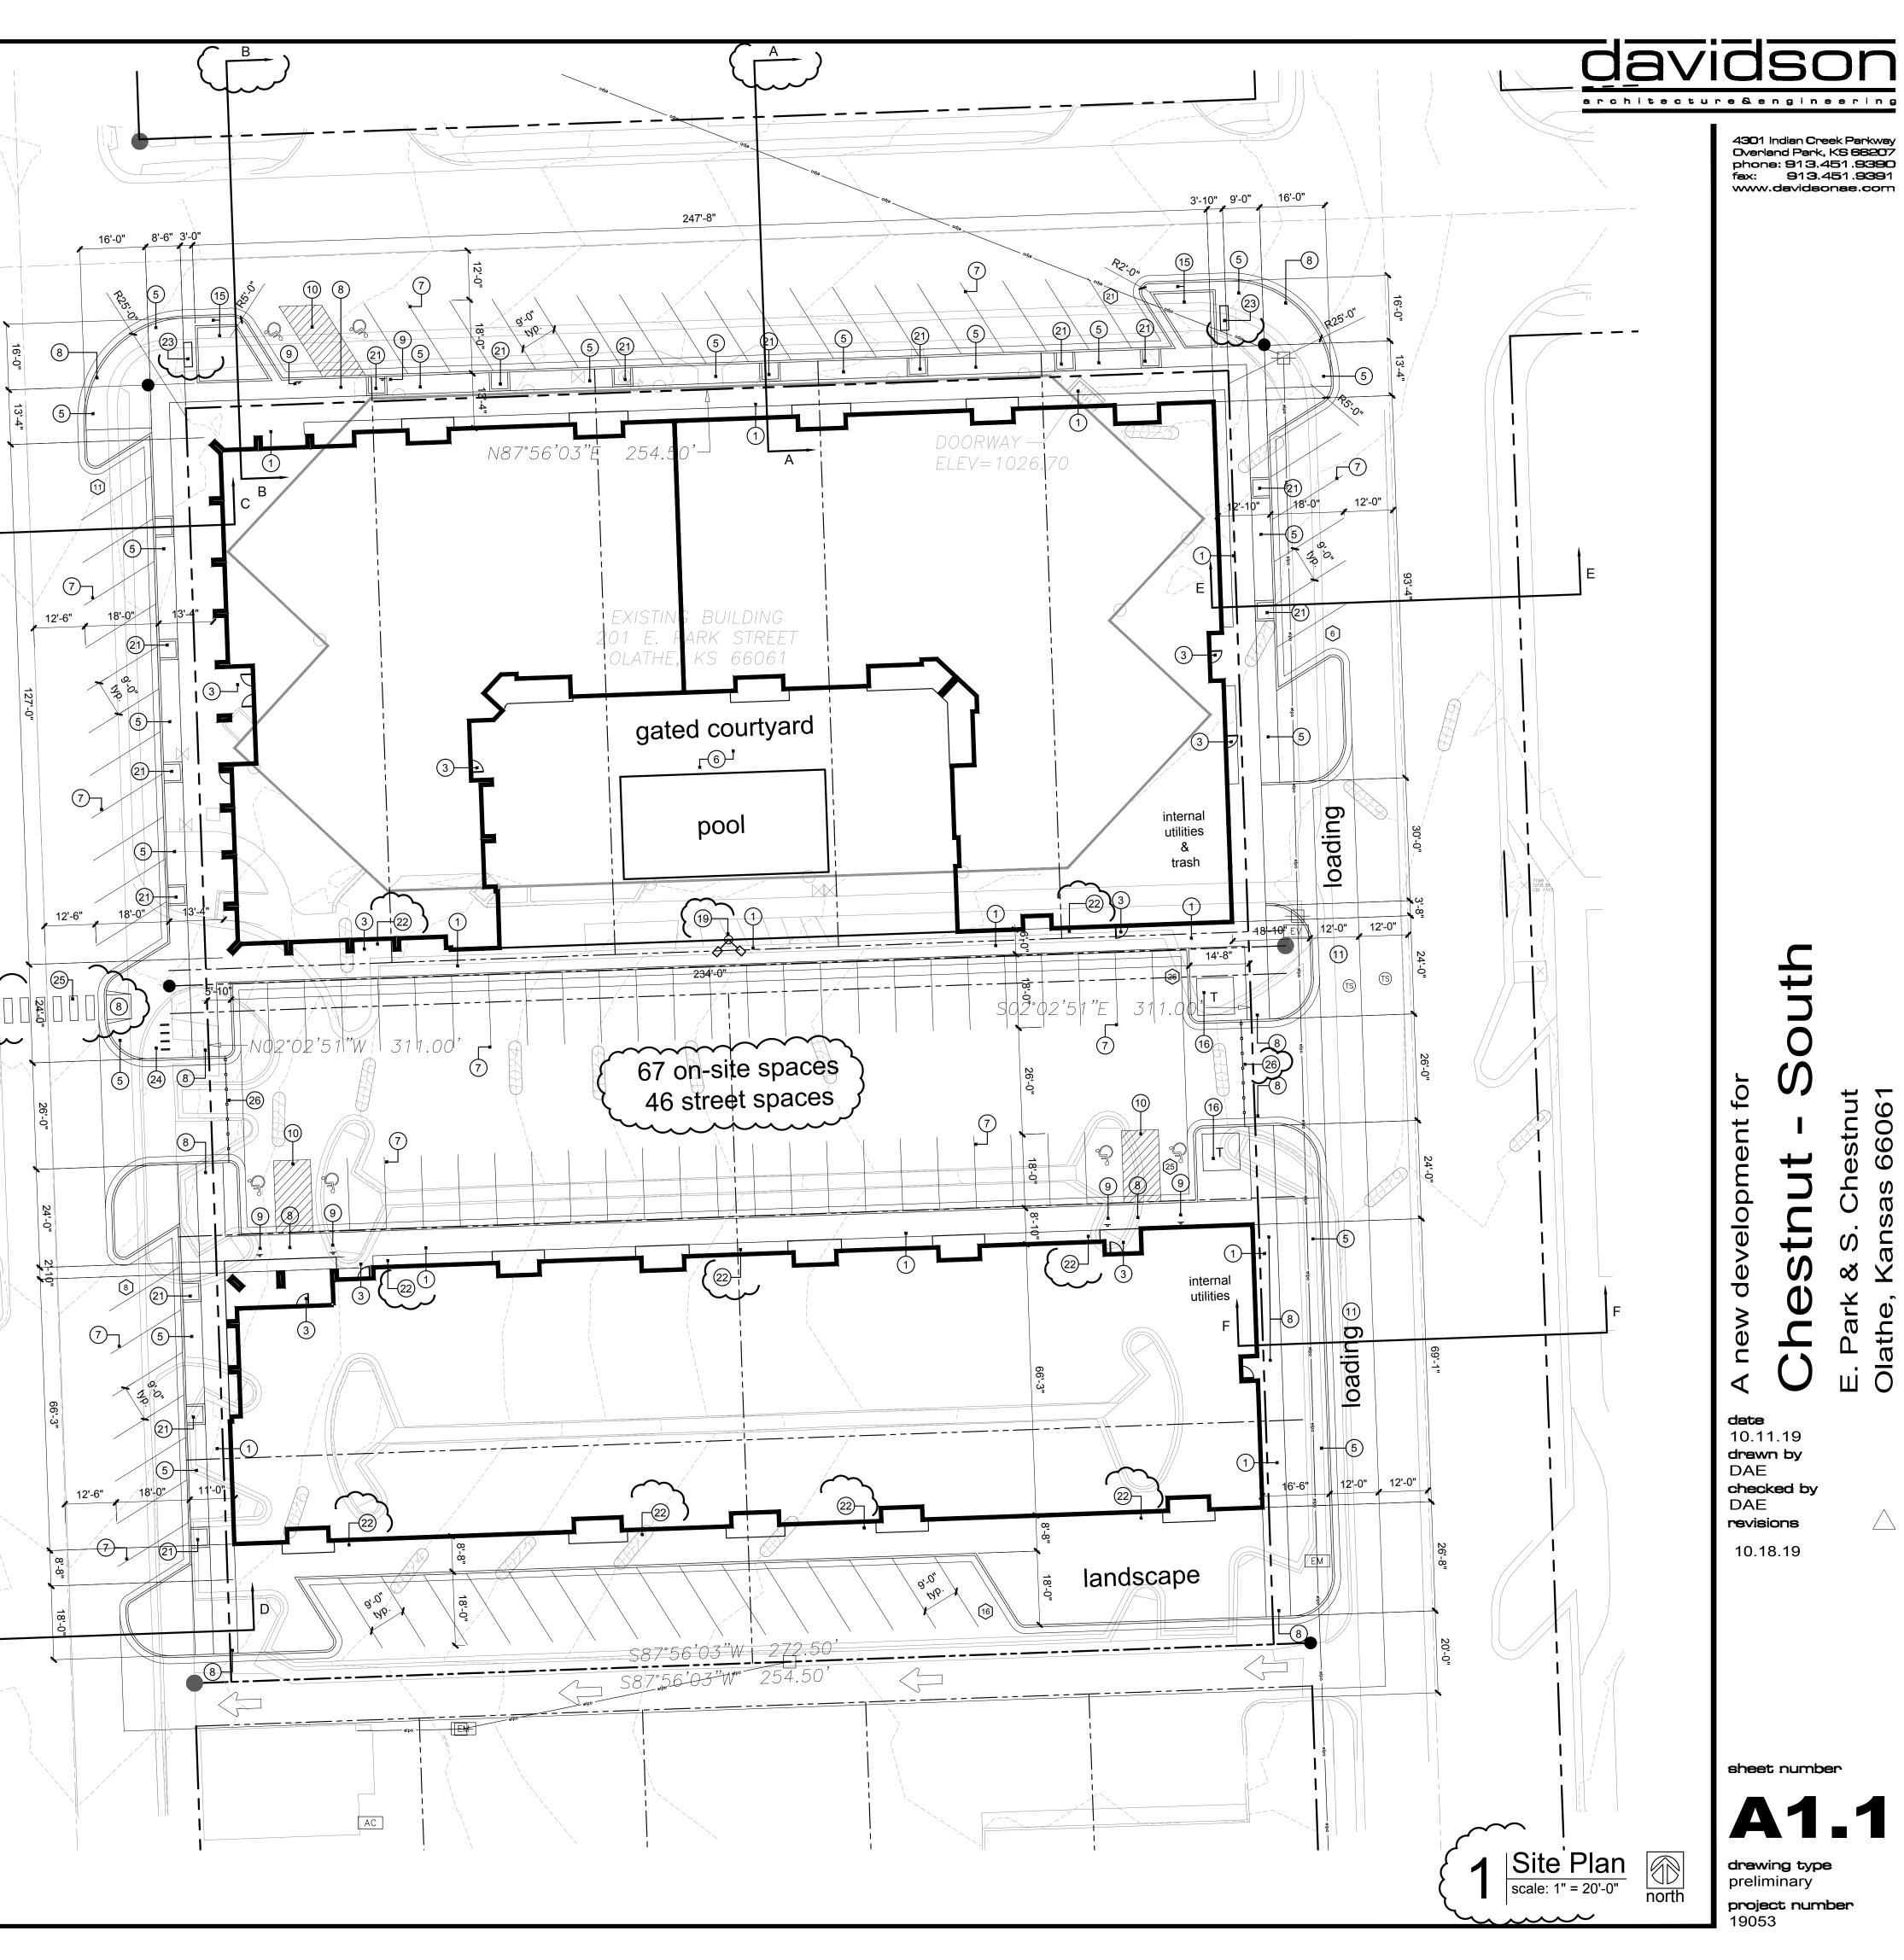

guy wire

end section

 $\rightarrow$ 

 $\square$ 

<u>ONE CALI</u>

<u>Legal Description:</u> (per Olsson "FINAL PLAT OF CHESTNUT SOUTH")

All of Lots 1, 2, 3, 4 and 5, WILLIAMS AND DEVENPORTS SUBDIVISION and all of Lots 6, 7, 8, 9, 10 and 11, CITY OF OLATHE, both being subdivisions of land and the vacated alleyway by Ordinance dated August 1, 1930 as Document No. 179760 in Misc. Book 17 at Page 394, Ordinance No. 355–C recorded August 27, 1970 as Document No. 860145 in Misc. Book 210 at Page 341 and Ordinance No. 316 recorded December 20, 1974 as Document No. 1004958 in Book 1008 at Page 970, all in the Northeast Quarter of Section 35, Township 13 South, Range 23 East of the 6th Principal Meridian in the City of Olathe, Johnson County, Kansas, being bounded and described as follows: Beginning at the Northeast corner of said Lot 1, said corner being the intersection of South right-of-way line of E Park Street, as now established and the West right-of-way line of Water Street as now established; thence South 02°02'51" Fast along West right—of—way line of Water Street, as now established; thence South 02°02'51" East, along said West right—of—way line of said Water Street, 317.00 feet to the Southeast corner of said Lot 11; thence South 87°56'03" West, along the South line of said Lot 11 and the South line of said Lot 10, 272.50 feet to the Southwest corner of said Lot 10, said corner also being a point on the East right-of-way line of Chestnut Street, as now established; thence North 02°02'51" West, along said East right-of-way line, 317.00 feet to the Northwest corner of said Lot 5, said corner also being a point on the South right-of-way line of said E Park Street; thence North 87°56'03" East, along said South right—of—way line, 272.50 feet to the Point of Beginning. Containing 86,382 square feet or 1.98 acres, more or less.

<u>Property Legend</u>

\_ \_ ----- right of way \_\_\_\_\_

\_\_\_\_ \_ \_ \_ \_ \_ \_ \_ \_ \_ \_ \_ \_ lot lines

\_\_\_\_ \_\_ \_\_ \_\_ \_\_ \_\_ easements

Call before you dig.

\_\_\_\_\_\_ Type "B" curb & gutter

8. Proposed striping: parking, hatching, universal ADA symbol, re: A1.1, typ. 9. Proposed site lighting, re: Arch plans, typ. 10. Proposed access gate, re: Arch plans, typ.

11. Proposed retaining wall at courtyard/pool.

# construction notes:

- 1. Furnish and install concrete sidewalk 4" minimum thickness with 6x6 10/10 WWF steel mesh. Control joints at 5'-0" o.c. Broom finish for non-slip surface.
- 2. Not used.
- 3. Furnish and install concrete stoop to frost depth at all exterior door locations, per Structural Engineer. 4. Not used.
- 5. Furnish and install decorative brick paver per City of Olathe standards with pattern and color to match existing. 6. Courtyard landscaping and paver design per Landscape Architect and Hardscape plans to be determined at permit phase.  $\cdots$
- Furnish and install parking lot striping to be painted white with 4" stroke.
   Furnish and install ADA ramp and sidewalk per Civil Engineer.
- Furnish and install ADA parking signage per detail, typ. Mount sign at not more than 60" a.f.g. to bottom. Sign to contain the universal handicap symbol and "VAN ACCESSIBLE" as required per ADA and within 5' of stall.
   Furnish and install ADA striping and universal symbol painted white with 4" stroke.
- 11. Furnish and install new striping and signage at proposed loading zone.
- 12. Not used. 13. Not used.
- 14. Not used.
- 15. Furnish and install new raised concrete curb planter bed with 2'-0" perimeter paver surround per City of Olathe standard with pattern and color to match existing.
- 16. Furnish and install concrete transformer pad at new transformer location per Civil Engineer.
- 17. Not used. 18. Not used.
- 19. Furnish and install new LED parking lot lighting fixtures on non-adjustable head with cut-off lens on prefinished pole and concrete base per MEP Engineer.
- 20. Not used.
- 21. Furnish and install flush, 6" concrete edging and 4' x 4' landscape tree grate per landscape architect.
   22. Furnish and install building mounted LED parking lot lighting fixtures on non-adjustable head with cut-off lens
- per MEP Engineer. 23. Furnish and install prefinished bench as part of site furniture package, to meet City of Olathe specifications. 24. Furnish and install prefinished bicycle rack as part of site furniture package, to meet City of Olathe
- specifications.
- 25. Furnish and install new crosswalk stripping per City of Olathe specifications.
  26. Furnish and install parking lot gates. Operator shall include an opener function that will respond to Emergency Service vehicle audible tone opener and shall include a knox box with fob or opener.