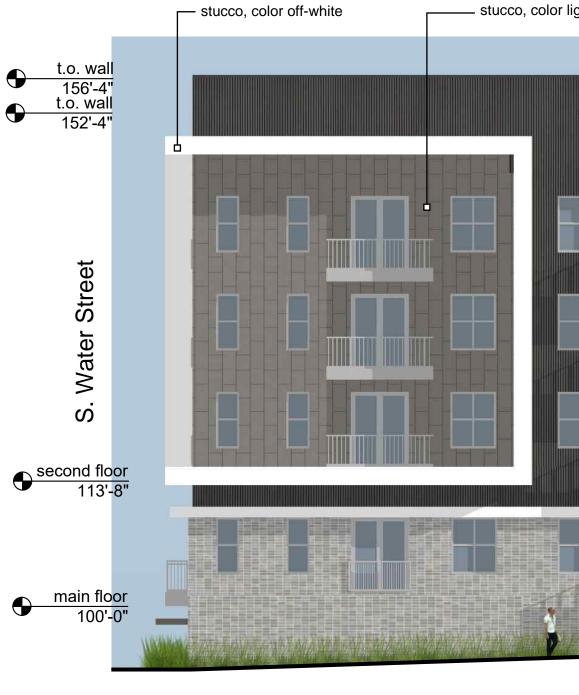

<u>Property Legend</u>

\_ \_ ----- right of way \_\_\_\_\_

\_\_\_\_ \_ \_ \_ \_ \_ \_ \_ \_ \_ \_ \_ \_ lot lines

\_\_\_\_ \_\_ \_\_ \_\_ \_\_ \_\_ easements

Call before you dig.

\_\_\_\_\_\_ Type "B" curb & gutter

8. Proposed striping: parking, hatching, universal ADA symbol, re: A1.1, typ. 9. Proposed site lighting, re: Arch plans, typ. 10. Proposed access gate, re: Arch plans, typ.

11. Proposed retaining wall at courtyard/pool.