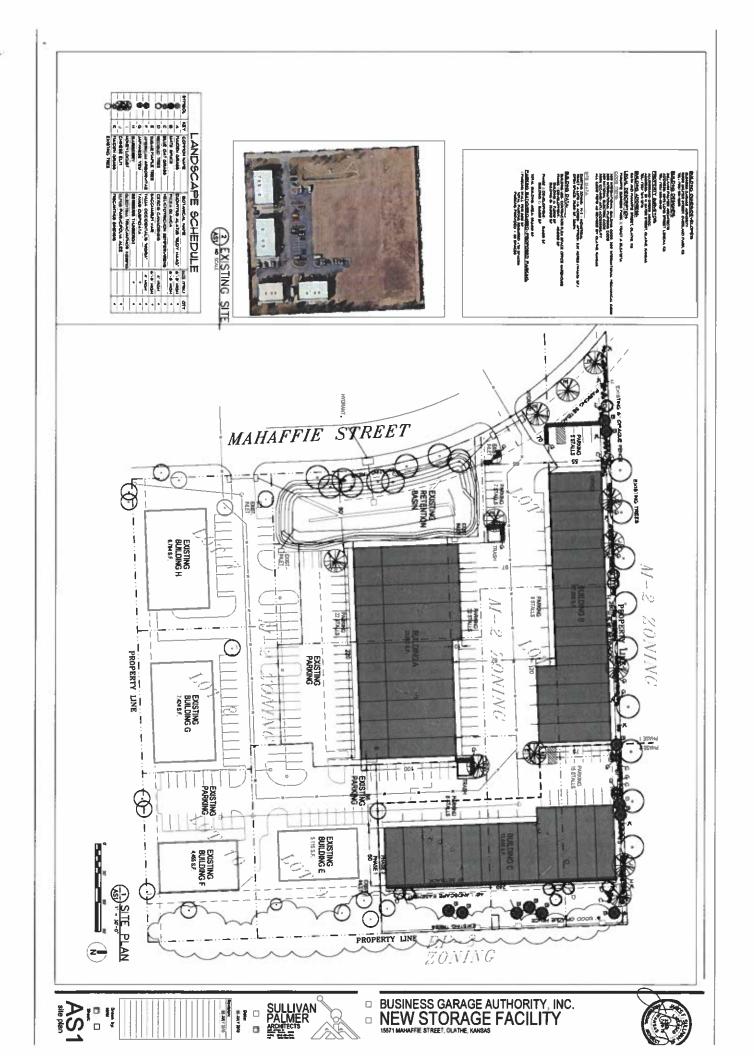

## **MEMORANDOM:** Neighborhood Meeting

Project: Business Garage Authority. Inc. will be building a 3 acre premium flex space development in Mahaffie Business Park at 15571 South Mahaffie, Olathe, KS. Small to medium size Contractors and Businesses will be the main tenants leasing the flex space. The flex space units range in size from 700 SF to 2400 SF. The Parcel number is DP42440000-001.