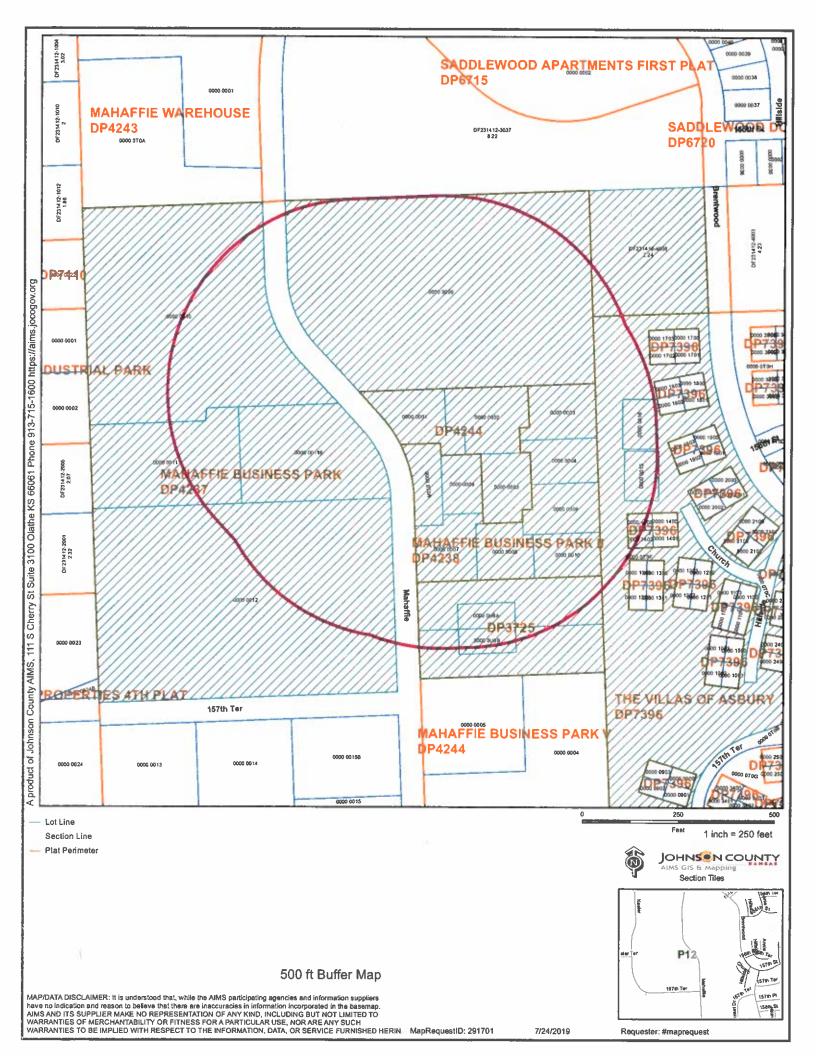

General Contractor, Palmer 3 Construction, LLC.

913-284-1594

Porte Time Nome ADDress 1.8/29 6:00 Bill Seiler, 15554 S. Hillside, Unit 3903, Board, Villas of 28/29 6:00 Scott Operil 13003 Walmerst Overland Asbury 3.