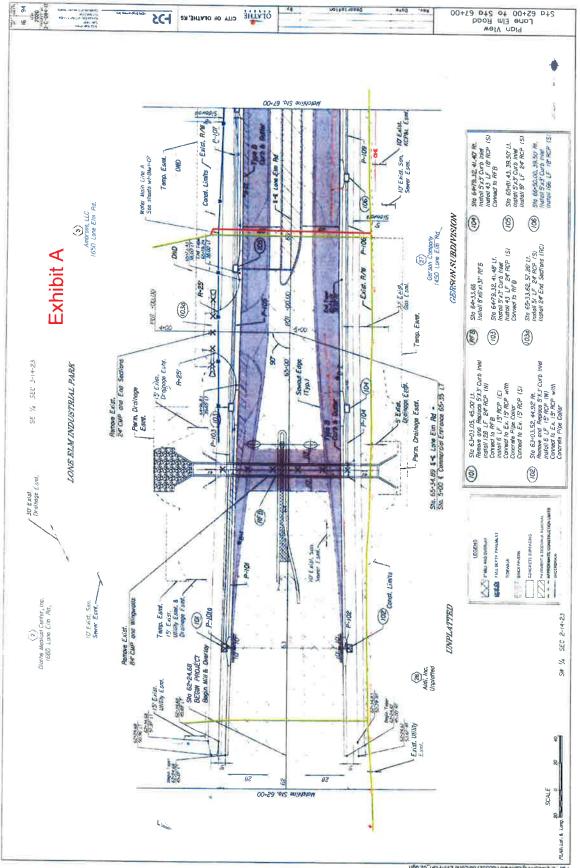

# EXHIBIT A ATMOS ENERGY CORPORATION EASEMENT AND AREA TO PERFORM WORK ALONG THE IMPROVEMENTS

U.G.S. Form 164-A

1. Company will relocate, adjust, and/or protect the Pipeline by abandoning 770' of plastic main and service and relocating with approximately 270' 6" high pressure HDPE main 380' of 2" HDPE main and 120' of 1 1/4" HDPE service line, to clear the proposed roadway improvements as shown on **Exhibits A and B, attached hereto and made a part hereof**, (the "Work") located within the Easement and the public road right-of-way for the Improvements, as shown on **Exhibit A**. Company further agrees to furnish or subcontract all labor, tools, materials and equipment

#### WITNESSETH:

WHEREAS, Company is the owner of a Natural Gas Pipeline (the "Pipeline"), located in easements obtained by Union Gas Corporation, Inc. (predecessor in interest to the Company) dated December 27, 1972, July 8, 1975 and April 14, 1982 described and recorded at Books 880, 1059 and 1752 Pages 359, 842, 297 and 299 respectively in the Register of Deeds Office, Johnson County, Kansas, (the "Easement") being more particularly identified on Exhibit A, attached hereto and made a part hereof; and