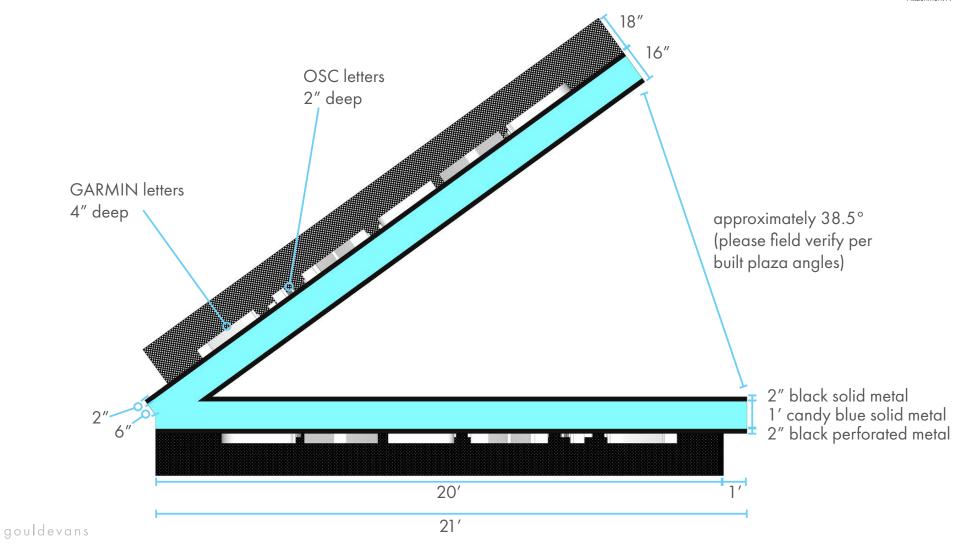

## **GARMIN OLATHE SOCCER COMPLEX**

sponsorship branding



# MATERIAL PALETTE



METAL MESH match existing



**CANDY BLUE** 



**WHITE PLEX** 

## SIGNAGE SQUARE FOOTAGE

- The applicant will continue to work with staff on ensuring light pollution, light spillage, and glare does not occur with the internal illumination of signs included within this package.
- The type of illumination of the signs may be subject to change.

#### **GATEWAY SIGN**



## **RIDGEVIEW SIGN**



28.9 sq. ft.

#### **V SHAPED SIGN**



64.5 sq. ft.

#### **WALL SIGN**



497 sq. ft. each face

# **FIELD ENTRIES**





metal perforation details









# COMPLEX ENTRY SIGN: RIDGEVIEW







## **RETAINING WALL**





## PLAZA: V SHAPE SIGN











# **THANK YOU**