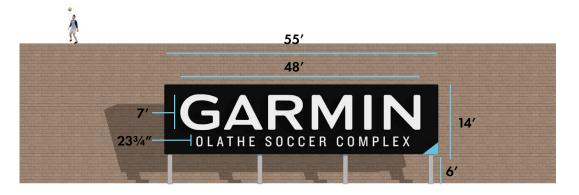

## **GARMIN OLATHE SOCCER COMPLEX**

sponsorship branding



# MATERIAL PALETTE



METAL MESH match existing



**CANDY BLUE** 



**WHITE PLEX** 

## SIGNAGE SQUARE FOOTAGE

- The applicant will continue to work with staff on ensuring light pollution, light spillage, and glare does not occur with the internal illumination of signs included within this package.
- The type of illumination of the signs may be subject to change.

#### **GATEWAY SIGN**



## **RIDGEVIEW SIGN**



28.9 sq. ft.

#### **V SHAPED SIGN**



64.5 sq. ft.

#### **WALL SIGN**



497 sq. ft. each face

# **FIELD ENTRIES**





metal perforation details









# COMPLEX ENTRY SIGN: RIDGEVIEW







## **RETAINING WALL**





## PLAZA: V SHAPE SIGN











# **THANK YOU**