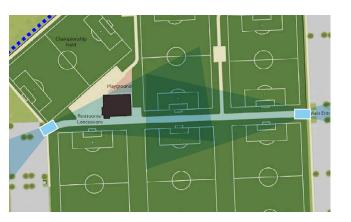

## **GARMIN OLATHE SOCCER COMPLEX**

sponsorship branding



# MATERIAL PALETTE



METAL MESH match existing



**CANDY BLUE** 



**WHITE PLEX** 

## SIGNAGE SQUARE FOOTAGE

- The applicant will continue to work with staff on ensuring light pollution, light spillage, and glare does not occur with the internal illumination of signs included within this package.
- The type of illumination of the signs may be subject to change.

#### **GATEWAY SIGN**



## **RIDGEVIEW SIGN**



28.9 sq. ft.

#### **V SHAPED SIGN**



64.5 sq. ft.

#### **WALL SIGN**



497 sq. ft. each face

# **FIELD ENTRIES**





metal perforation details









# COMPLEX ENTRY SIGN: RIDGEVIEW







## **RETAINING WALL**





## PLAZA: V SHAPE SIGN











# **THANK YOU**