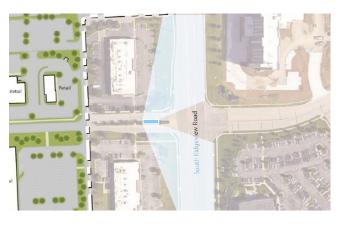

## **GARMIN OLATHE SOCCER COMPLEX**

sponsorship branding



# MATERIAL PALETTE



METAL MESH match existing



**CANDY BLUE** 



**WHITE PLEX** 

## SIGNAGE SQUARE FOOTAGE

- The applicant will continue to work with staff on ensuring light pollution, light spillage, and glare does not occur with the internal illumination of signs included within this package.
- The type of illumination of the signs may be subject to change.

#### **GATEWAY SIGN**



## **RIDGEVIEW SIGN**



28.9 sq. ft.

#### **V SHAPED SIGN**



64.5 sq. ft.

#### **WALL SIGN**



497 sq. ft. each face

# **FIELD ENTRIES**





metal perforation details









# COMPLEX ENTRY SIGN: RIDGEVIEW







## **RETAINING WALL**





## PLAZA: V SHAPE SIGN











# **THANK YOU**