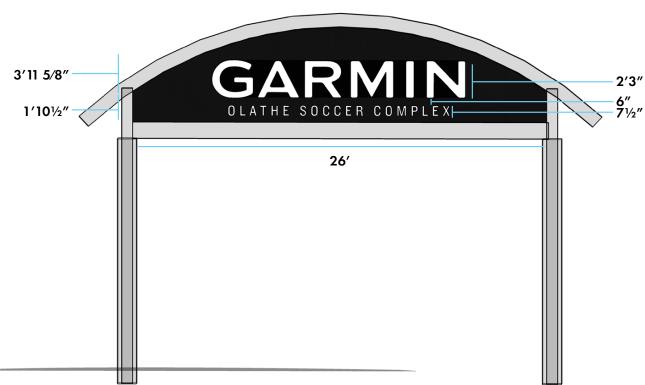

## **GARMIN OLATHE SOCCER COMPLEX**

sponsorship branding



# MATERIAL PALETTE



METAL MESH match existing



**CANDY BLUE** 



**WHITE PLEX** 

## SIGNAGE SQUARE FOOTAGE

- The applicant will continue to work with staff on ensuring light pollution, light spillage, and glare does not occur with the internal illumination of signs included within this package.
- The type of illumination of the signs may be subject to change.

#### **GATEWAY SIGN**



## **RIDGEVIEW SIGN**



28.9 sq. ft.

#### **V SHAPED SIGN**



64.5 sq. ft.

#### **WALL SIGN**



497 sq. ft. each face

# **FIELD ENTRIES**





metal perforation details









# COMPLEX ENTRY SIGN: RIDGEVIEW







## **RETAINING WALL**





## PLAZA: V SHAPE SIGN











# **THANK YOU**