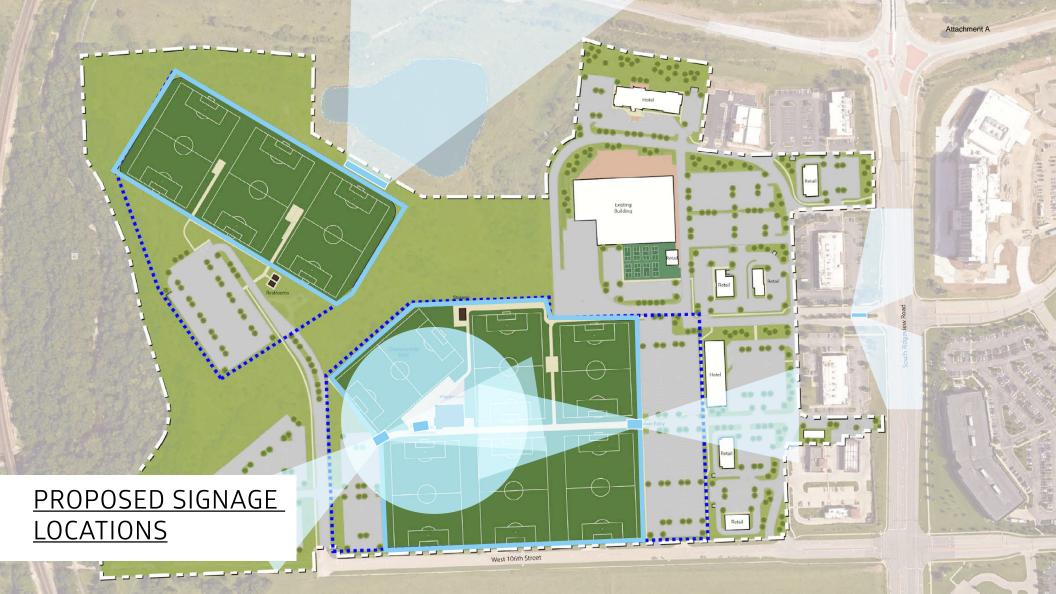

## **GARMIN OLATHE SOCCER COMPLEX**

sponsorship branding

## SIGNAGE SQUARE FOOTAGE

- The applicant will continue to work with staff on ensuring light pollution, light spillage, and glare does not occur with the internal illumination of signs included within this package.
- The type of illumination of the signs may be subject to change.