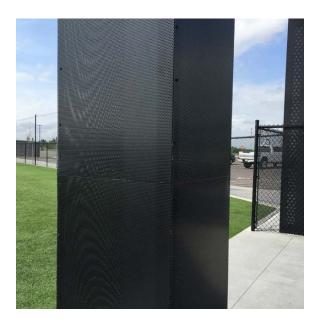

## **GARMIN OLATHE SOCCER COMPLEX**

sponsorship branding



# MATERIAL PALETTE



METAL MESH match existing



**CANDY BLUE** 



**WHITE PLEX** 

## SIGNAGE SQUARE FOOTAGE

- The applicant will continue to work with staff on ensuring light pollution, light spillage, and glare does not occur with the internal illumination of signs included within this package.
- The type of illumination of the signs may be subject to change.

#### **GATEWAY SIGN**



## **RIDGEVIEW SIGN**



28.9 sq. ft.

#### **V SHAPED SIGN**



64.5 sq. ft.

#### **WALL SIGN**



497 sq. ft. each face

# **FIELD ENTRIES**





metal perforation details









# COMPLEX ENTRY SIGN: RIDGEVIEW







## **RETAINING WALL**





## PLAZA: V SHAPE SIGN











# **THANK YOU**