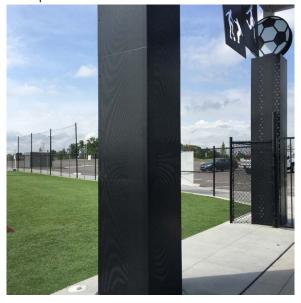

## **GARMIN OLATHE SOCCER COMPLEX**

sponsorship branding



# MATERIAL PALETTE



METAL MESH match existing



**CANDY BLUE** 



**WHITE PLEX** 

## SIGNAGE SQUARE FOOTAGE

- The applicant will continue to work with staff on ensuring light pollution, light spillage, and glare does not occur with the internal illumination of signs included within this package.
- The type of illumination of the signs may be subject to change.

#### **GATEWAY SIGN**



## **RIDGEVIEW SIGN**



28.9 sq. ft.

#### **V SHAPED SIGN**



64.5 sq. ft.

#### **WALL SIGN**



497 sq. ft. each face

# **FIELD ENTRIES**





metal perforation details









# COMPLEX ENTRY SIGN: RIDGEVIEW







## **RETAINING WALL**





## PLAZA: V SHAPE SIGN











# **THANK YOU**