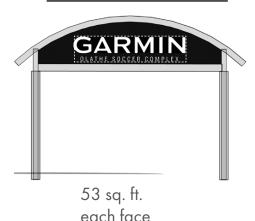

## **GARMIN OLATHE SOCCER COMPLEX**

sponsorship branding



# MATERIAL PALETTE



METAL MESH match existing



**CANDY BLUE** 



**WHITE PLEX** 

## SIGNAGE SQUARE FOOTAGE

- The applicant will continue to work with staff on ensuring light pollution, light spillage, and glare does not occur with the internal illumination of signs included within this package.
- The type of illumination of the signs may be subject to change.

#### **GATEWAY SIGN**



## **RIDGEVIEW SIGN**



28.9 sq. ft.

#### **V SHAPED SIGN**



64.5 sq. ft.

#### **WALL SIGN**



497 sq. ft. each face

# **FIELD ENTRIES**





metal perforation details









# COMPLEX ENTRY SIGN: RIDGEVIEW







## **RETAINING WALL**





## PLAZA: V SHAPE SIGN











# **THANK YOU**