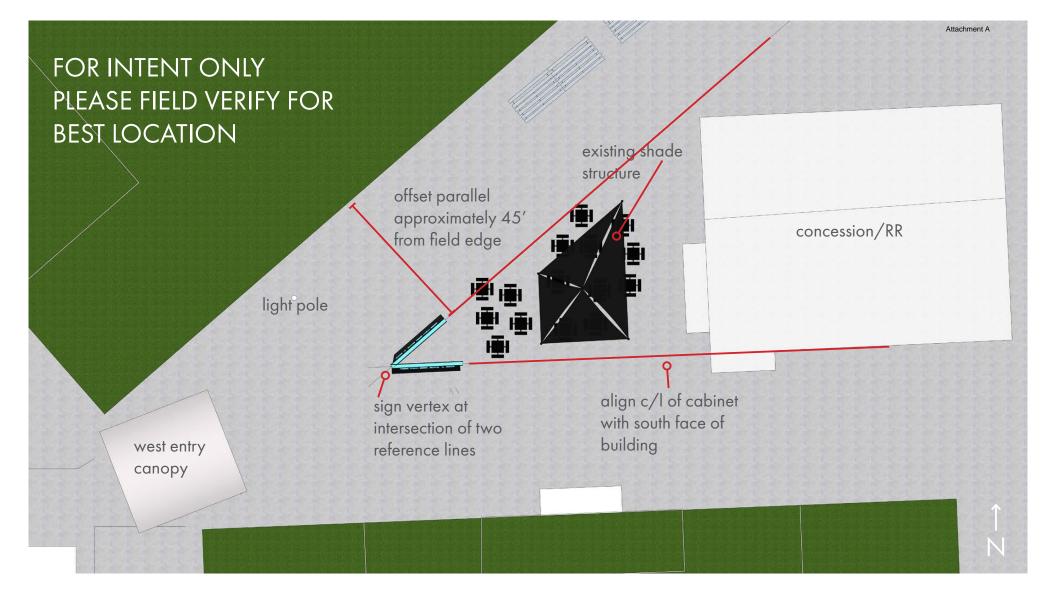

## **GARMIN OLATHE SOCCER COMPLEX**

sponsorship branding



# MATERIAL PALETTE



METAL MESH match existing



**CANDY BLUE** 



**WHITE PLEX** 

## SIGNAGE SQUARE FOOTAGE

- The applicant will continue to work with staff on ensuring light pollution, light spillage, and glare does not occur with the internal illumination of signs included within this package.
- The type of illumination of the signs may be subject to change.

#### **GATEWAY SIGN**



## **RIDGEVIEW SIGN**



28.9 sq. ft.

#### **V SHAPED SIGN**



64.5 sq. ft.

#### **WALL SIGN**



497 sq. ft. each face

# **FIELD ENTRIES**





metal perforation details









# COMPLEX ENTRY SIGN: RIDGEVIEW







## **RETAINING WALL**





## PLAZA: V SHAPE SIGN











# **THANK YOU**