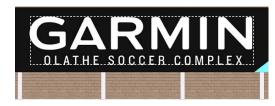

## **GARMIN OLATHE SOCCER COMPLEX**

sponsorship branding

#### **WALL SIGN**

497 sq. ft. each face