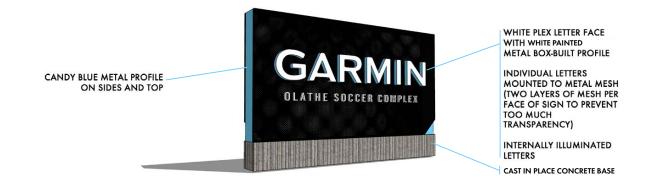

# MATERIAL PALETTE

METAL MESH match existing

**CANDY BLUE** 

**WHITE PLEX** 

# COMPLEX ENTRY SIGN: RIDGEVIEW