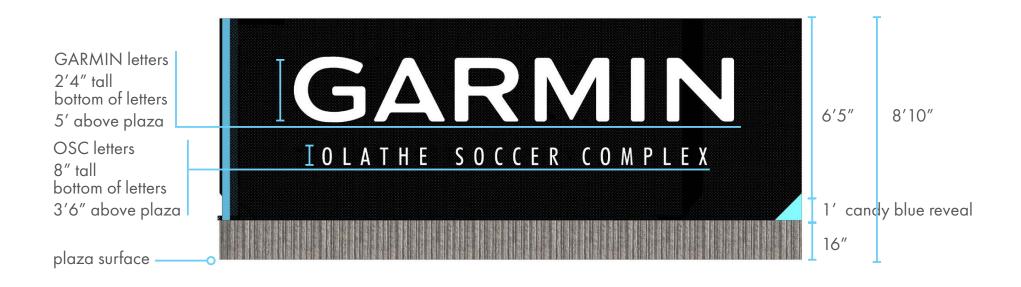

## **GARMIN OLATHE SOCCER COMPLEX**

sponsorship branding



# MATERIAL PALETTE



METAL MESH match existing



**CANDY BLUE** 



**WHITE PLEX** 

## SIGNAGE SQUARE FOOTAGE

- The applicant will continue to work with staff on ensuring light pollution, light spillage, and glare does not occur with the internal illumination of signs included within this package.
- The type of illumination of the signs may be subject to change.

#### **GATEWAY SIGN**



## **RIDGEVIEW SIGN**



28.9 sq. ft.

#### **V SHAPED SIGN**



64.5 sq. ft.

#### **WALL SIGN**



497 sq. ft. each face

# **FIELD ENTRIES**





metal perforation details









# COMPLEX ENTRY SIGN: RIDGEVIEW







## **RETAINING WALL**





## PLAZA: V SHAPE SIGN











# **THANK YOU**