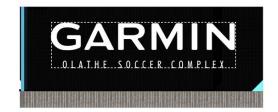

## **GARMIN OLATHE SOCCER COMPLEX**

sponsorship branding

#### **WALL SIGN**

497 sq. ft. each face