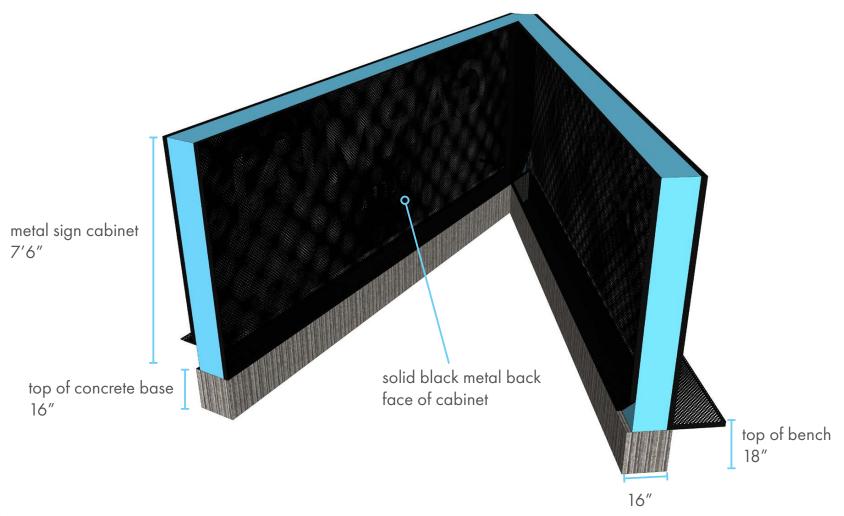

## **GARMIN OLATHE SOCCER COMPLEX**

sponsorship branding



# MATERIAL PALETTE



METAL MESH match existing



**CANDY BLUE** 



**WHITE PLEX** 

## SIGNAGE SQUARE FOOTAGE

- The applicant will continue to work with staff on ensuring light pollution, light spillage, and glare does not occur with the internal illumination of signs included within this package.
- The type of illumination of the signs may be subject to change.

#### **GATEWAY SIGN**



## **RIDGEVIEW SIGN**



28.9 sq. ft.

#### **V SHAPED SIGN**



64.5 sq. ft.

#### **WALL SIGN**



497 sq. ft. each face

# **FIELD ENTRIES**





metal perforation details









# COMPLEX ENTRY SIGN: RIDGEVIEW







## **RETAINING WALL**





## PLAZA: V SHAPE SIGN











# **THANK YOU**