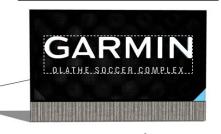

## **GARMIN OLATHE SOCCER COMPLEX**

sponsorship branding

#### **WALL SIGN**

497 sq. ft. each face