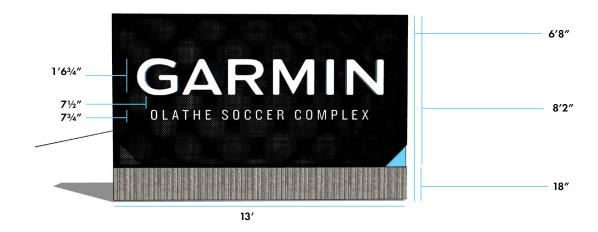

## **GARMIN OLATHE SOCCER COMPLEX**

sponsorship branding



# MATERIAL PALETTE



METAL MESH match existing



**CANDY BLUE** 



**WHITE PLEX** 

## SIGNAGE SQUARE FOOTAGE

- The applicant will continue to work with staff on ensuring light pollution, light spillage, and glare does not occur with the internal illumination of signs included within this package.
- The type of illumination of the signs may be subject to change.

#### **GATEWAY SIGN**



## **RIDGEVIEW SIGN**



28.9 sq. ft.

#### **V SHAPED SIGN**



64.5 sq. ft.

#### **WALL SIGN**



497 sq. ft. each face

# **FIELD ENTRIES**





metal perforation details









# COMPLEX ENTRY SIGN: RIDGEVIEW







## **RETAINING WALL**





## PLAZA: V SHAPE SIGN











# **THANK YOU**