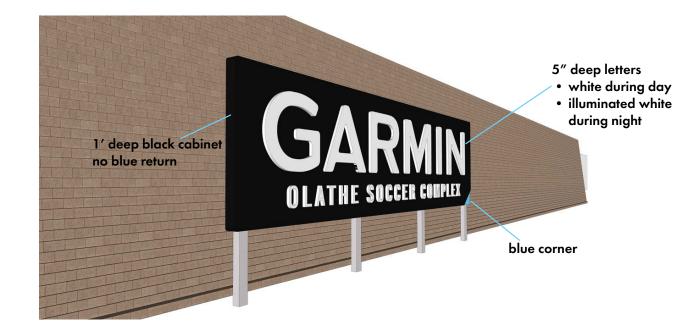

## **GARMIN OLATHE SOCCER COMPLEX**

sponsorship branding



# MATERIAL PALETTE



METAL MESH match existing



**CANDY BLUE** 



**WHITE PLEX** 

## SIGNAGE SQUARE FOOTAGE

- The applicant will continue to work with staff on ensuring light pollution, light spillage, and glare does not occur with the internal illumination of signs included within this package.
- The type of illumination of the signs may be subject to change.

#### **GATEWAY SIGN**



## **RIDGEVIEW SIGN**



28.9 sq. ft.

#### **V SHAPED SIGN**



64.5 sq. ft.

#### **WALL SIGN**



497 sq. ft. each face

# **FIELD ENTRIES**





metal perforation details









# COMPLEX ENTRY SIGN: RIDGEVIEW







## **RETAINING WALL**





## PLAZA: V SHAPE SIGN











# **THANK YOU**