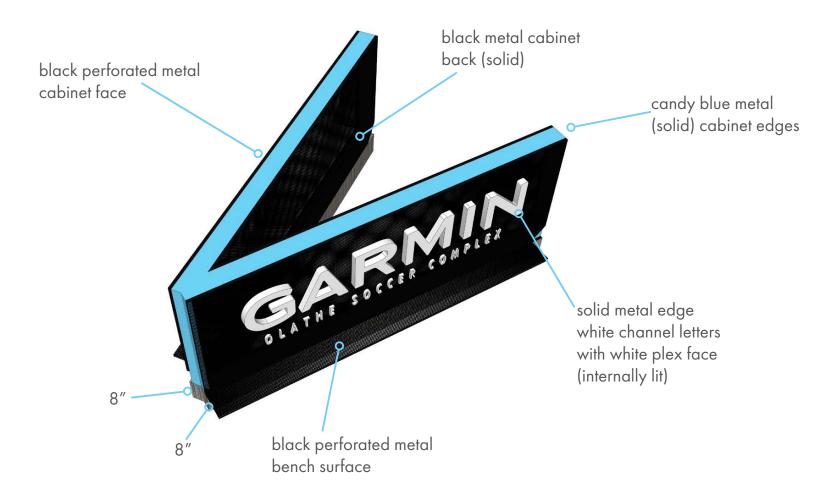

## **GARMIN OLATHE SOCCER COMPLEX**

sponsorship branding



# MATERIAL PALETTE



METAL MESH match existing



**CANDY BLUE** 



**WHITE PLEX** 

## SIGNAGE SQUARE FOOTAGE

- The applicant will continue to work with staff on ensuring light pollution, light spillage, and glare does not occur with the internal illumination of signs included within this package.
- The type of illumination of the signs may be subject to change.

#### **GATEWAY SIGN**



## **RIDGEVIEW SIGN**



28.9 sq. ft.

#### **V SHAPED SIGN**



64.5 sq. ft.

#### **WALL SIGN**



497 sq. ft. each face

# **FIELD ENTRIES**





metal perforation details









# COMPLEX ENTRY SIGN: RIDGEVIEW







## **RETAINING WALL**





## PLAZA: V SHAPE SIGN











# **THANK YOU**