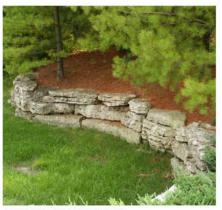

#### **BUILDING MATERIALS**

STACKED LIMESTONE

FIBER-CEMENT SIDING

STANDING SEAM METAL ROOF

DARK ALUMINUM FRAMES CAST STONE WINDOW SILLS