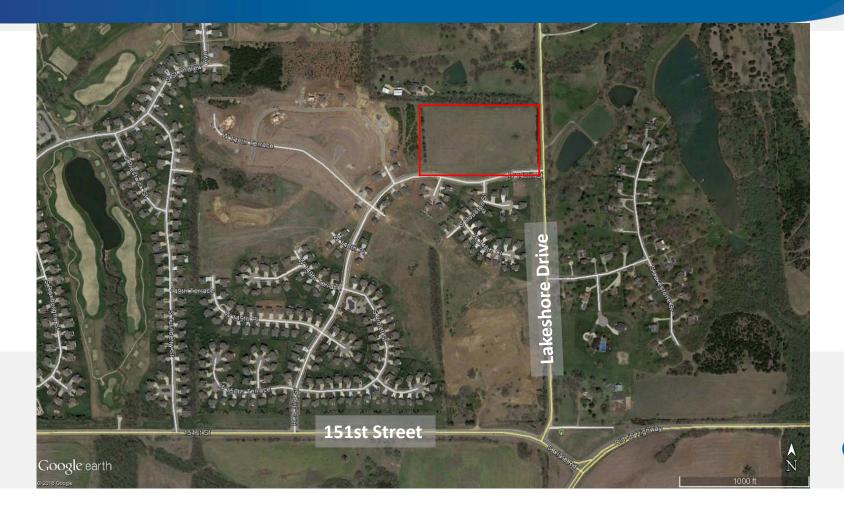

Attachment A

## Fire Station No. 8

Beth Wright, Deputy Director/City Engineer Public Works Ellen Foster, AIA, Finkle Williams Architects January 7, 2020



## LOCATION MAP AERIAL











## **EXISTING SITE PHOTOS**





#### **CIVIL PLAN**





## **AERIAL PERSPECTIVE**





## VIEW FROM LAKESHORE (GOING NORTH)



## VIEW FROM EAST (LAKESHORE DR.)





## VIEW FROM LAKESHORE (GOING NORTH)





## VIEW FROM HOUSTON ST. (SOUTH NEIGHBORHOOD)



## VIEW FROM WEST (FIREFIGHTER ENTRY)





## VIEW INSIDE APARATUS BAY



#### **BUILDING MATERIALS**







STACKED LIMESTONE

FIBER-CEMENT SIDING

STANDING SEAM METAL ROOF



DARK ALUMINUM FRAMES CAST STONE WINDOW SILLS



## SCHEMATIC LANDSCAPE PLAN





#### PRELIMINARY LANDSCAPE IMAGERY



SHORTGRASS PRAIRIE SPRING/SUMMER



SEDGE MEADOW / RAIN GARDEN



SEDGE MEADOW / RAIN GARDEN





#### **MILESTONE SCHEDULE**

|                 | 2019   |   |   |   |   |   |   |   |   | T   | 2020 |   |          |              |