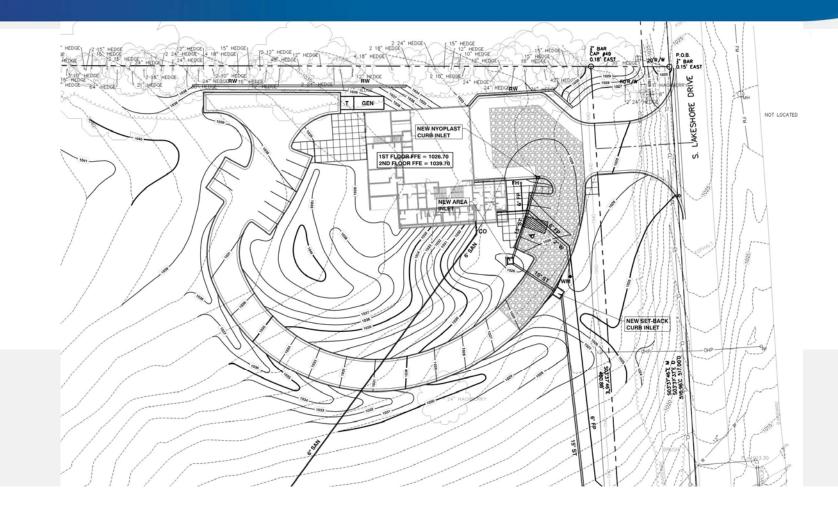

Attachment A

## Fire Station No. 8

Beth Wright, Deputy Director/City Engineer Public Works Ellen Foster, AIA, Finkle Williams Architects January 7, 2020



## LOCATION MAP AERIAL











## **EXISTING SITE PHOTOS**





#### **CIVIL PLAN**





## **AERIAL PERSPECTIVE**





## VIEW FROM LAKESHORE (GOING NORTH)



## VIEW FROM EAST (LAKESHORE DR.)





## VIEW FROM LAKESHORE (GOING NORTH)





## VIEW FROM HOUSTON ST. (SOUTH NEIGHBORHOOD)



## VIEW FROM WEST (FIREFIGHTER ENTRY)





## VIEW INSIDE APARATUS BAY



#### **BUILDING MATERIALS**







STACKED LIMESTONE

FIBER-CEMENT SIDING

STANDING SEAM METAL ROOF



DARK ALUMINUM FRAMES CAST STONE WINDOW SILLS



## SCHEMATIC LANDSCAPE PLAN





#### PRELIMINARY LANDSCAPE IMAGERY



SHORTGRASS PRAIRIE SPRING/SUMMER



SEDGE MEADOW / RAIN GARDEN



SEDGE MEADOW / RAIN GARDEN





#### **MILESTONE SCHEDULE**

|                 | 2019   |   |   |   |   |   |   |   |   | T   | 2020 |   |          |              |     |   |   |   |   |     |   | 2021 |   |   |   |        |   |   |