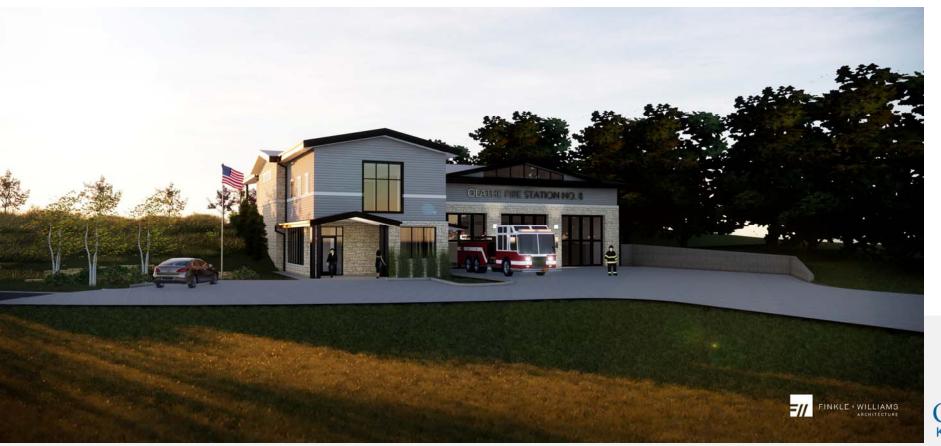

Attachment A

## Fire Station No. 8

Beth Wright, Deputy Director/City Engineer Public Works Ellen Foster, AIA, Finkle Williams Architects January 7, 2020



## LOCATION MAP AERIAL











## **EXISTING SITE PHOTOS**





#### **CIVIL PLAN**





## **AERIAL PERSPECTIVE**





## VIEW FROM LAKESHORE (GOING NORTH)



## VIEW FROM EAST (LAKESHORE DR.)





## VIEW FROM LAKESHORE (GOING NORTH)





## VIEW FROM HOUSTON ST. (SOUTH NEIGHBORHOOD)



## VIEW FROM WEST (FIREFIGHTER ENTRY)





## VIEW INSIDE APARATUS BAY



#### **BUILDING MATERIALS**







STACKED LIMESTONE

FIBER-CEMENT SIDING

STANDING SEAM METAL ROOF



DARK ALUMINUM FRAMES CAST STONE WINDOW SILLS



## SCHEMATIC LANDSCAPE PLAN





#### PRELIMINARY LANDSCAPE IMAGERY



SHORTGRASS PRAIRIE SPRING/SUMMER



SEDGE MEADOW / RAIN GARDEN



SEDGE MEADOW / RAIN GARDEN





#### **MILESTONE SCHEDULE**

|                 | 2019   |   |   |   |   |   |   |   |   | T   | 2020 |   |          |              |     |   |   |   |   |     |   | 2021 |   |   |   |        |   |   |   |   |   |   |   |   |          |   |          |   |
|-----------------|--------|---|---|---|---|---|---|---|