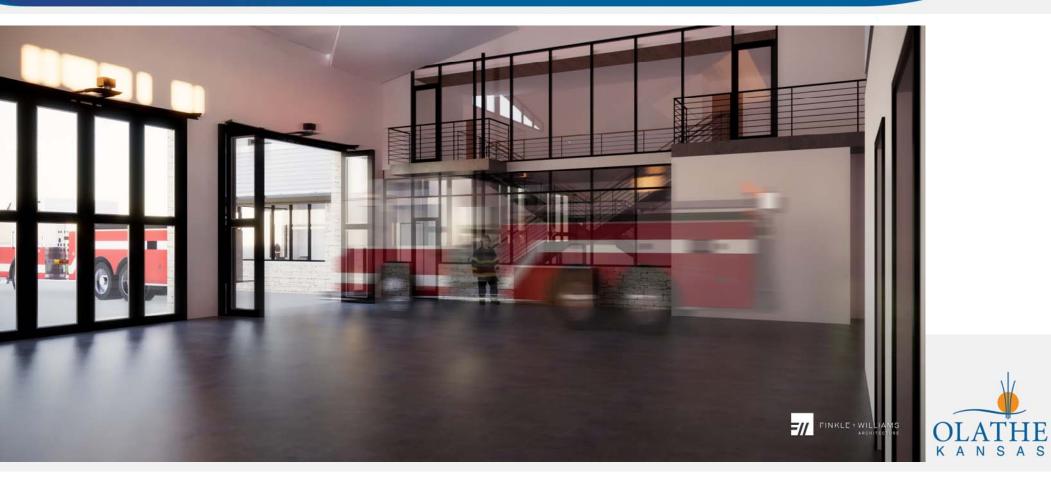

Attachment A

## Fire Station No. 8

Beth Wright, Deputy Director/City Engineer Public Works Ellen Foster, AIA, Finkle Williams Architects January 7, 2020



## LOCATION MAP AERIAL











## **EXISTING SITE PHOTOS**





#### **CIVIL PLAN**





## **AERIAL PERSPECTIVE**





## VIEW FROM LAKESHORE (GOING NORTH)



## VIEW FROM EAST (LAKESHORE DR.)





## VIEW FROM LAKESHORE (GOING NORTH)





## VIEW FROM HOUSTON ST. (SOUTH NEIGHBORHOOD)



## VIEW FROM WEST (FIREFIGHTER ENTRY)





## VIEW INSIDE APARATUS BAY



#### **BUILDING MATERIALS**







STACKED LIMESTONE

FIBER-CEMENT SIDING

STANDING SEAM METAL ROOF



DARK ALUMINUM FRAMES CAST STONE WINDOW SILLS



## SCHEMATIC LANDSCAPE PLAN





#### PRELIMINARY LANDSCAPE IMAGERY



SHORTGRASS PRAIRIE SPRING/SUMMER



SEDGE MEADOW / RAIN GARDEN



SEDGE MEADOW / RAIN GARDEN





#### **MILESTONE SCHEDULE**

|                 | 2019   |   |   |   |   |   |   |   |   | T   | 2020 |   |          |              |     |   |   |   |   |     |   | 2021 |   |   |   |        |   |   |   |   |   |   |   |   |          |   |          |   |
|-----------------|--------|---|---|---|---|---|---|---|---|-----|------|---|----------|--------------|-----|---|---|---|---|-----|---|------|---|---|---|--------|---|---|---|---|---|---|---|---|----------|---|----------|--