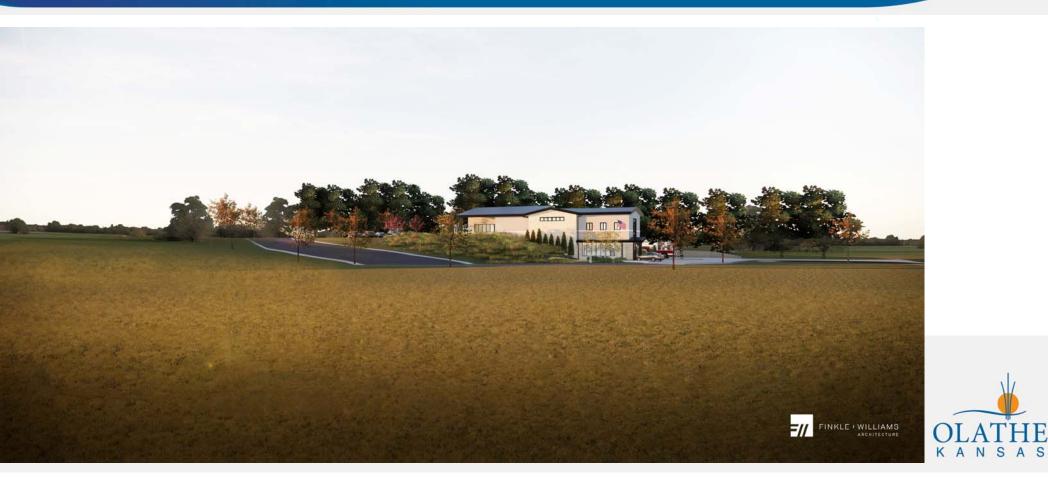

Attachment A

## Fire Station No. 8

Beth Wright, Deputy Director/City Engineer Public Works Ellen Foster, AIA, Finkle Williams Architects January 7, 2020



## LOCATION MAP AERIAL











## **EXISTING SITE PHOTOS**





#### **CIVIL PLAN**





## **AERIAL PERSPECTIVE**





## VIEW FROM LAKESHORE (GOING NORTH)



## VIEW FROM EAST (LAKESHORE DR.)





## VIEW FROM LAKESHORE (GOING NORTH)





## VIEW FROM HOUSTON ST. (SOUTH NEIGHBORHOOD)



## VIEW FROM WEST (FIREFIGHTER ENTRY)





## VIEW INSIDE APARATUS BAY



#### **BUILDING MATERIALS**







STACKED LIMESTONE

FIBER-CEMENT SIDING

STANDING SEAM METAL ROOF



DARK ALUMINUM FRAMES CAST STONE WINDOW SILLS



## SCHEMATIC LANDSCAPE PLAN





#### PRELIMINARY LANDSCAPE IMAGERY



SHORTGRASS PRAIRIE SPRING/SUMMER



SEDGE MEADOW / RAIN GARDEN



SEDGE MEADOW / RAIN GARDEN





#### **MILESTONE SCHEDULE**

|                 | 2019   |   |   |   |   |   |   |   |   | T   | 2020 |   |          |              |     |   |   |   |   |     |   | 2021 |   |   |   |        |   |   |   |   |   |   |   |   |          |   |          |   |
|-----------------|--------|---|---|---|---|---|---|---|---|-----|------|---|----------|--------------|-----|---|---|---|---|-----|---|------|---|---