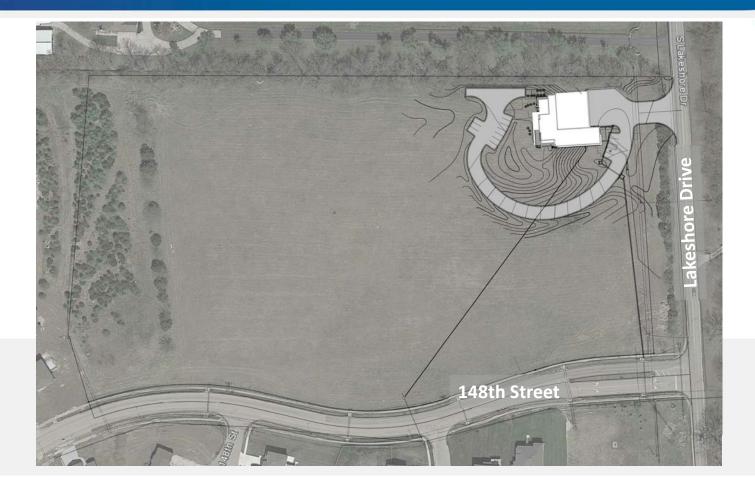

Attachment A

## Fire Station No. 8

Beth Wright, Deputy Director/City Engineer Public Works Ellen Foster, AIA, Finkle Williams Architects January 7, 2020



## LOCATION MAP AERIAL











## **EXISTING SITE PHOTOS**





#### **CIVIL PLAN**





## **AERIAL PERSPECTIVE**





## VIEW FROM LAKESHORE (GOING NORTH)



## VIEW FROM EAST (LAKESHORE DR.)





## VIEW FROM LAKESHORE (GOING NORTH)





## VIEW FROM HOUSTON ST. (SOUTH NEIGHBORHOOD)



## VIEW FROM WEST (FIREFIGHTER ENTRY)





## VIEW INSIDE APARATUS BAY



#### **BUILDING MATERIALS**







STACKED LIMESTONE

FIBER-CEMENT SIDING

STANDING SEAM METAL ROOF



DARK ALUMINUM FRAMES CAST STONE WINDOW SILLS



## SCHEMATIC LANDSCAPE PLAN





#### PRELIMINARY LANDSCAPE IMAGERY



SHORTGRASS PRAIRIE SPRING/SUMMER



SEDGE MEADOW / RAIN GARDEN



SEDGE MEADOW / RAIN GARDEN





#### **MILESTONE SCHEDULE**

|                 | 2019   |   |   |   |   |   |   |   |   | T   | 2020 |   |          |              |     |   |