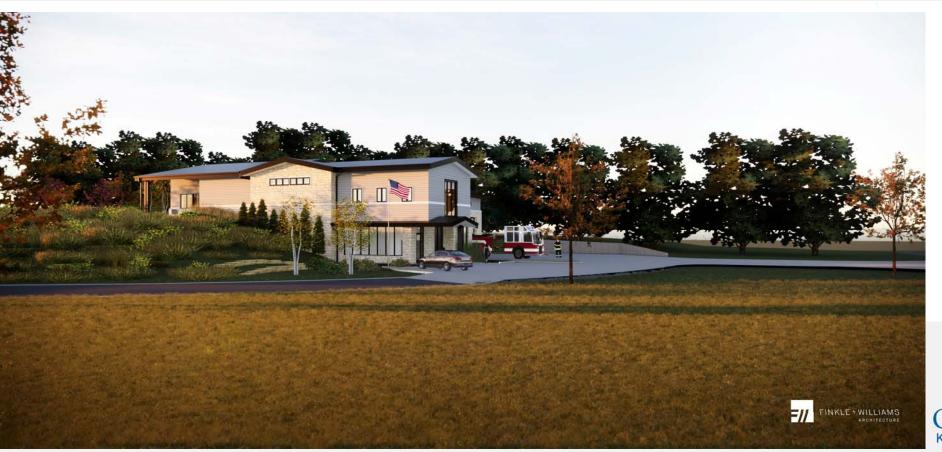

Attachment A

## Fire Station No. 8

Beth Wright, Deputy Director/City Engineer Public Works Ellen Foster, AIA, Finkle Williams Architects January 7, 2020



## LOCATION MAP AERIAL











## **EXISTING SITE PHOTOS**





#### **CIVIL PLAN**





## **AERIAL PERSPECTIVE**





## VIEW FROM LAKESHORE (GOING NORTH)



## VIEW FROM EAST (LAKESHORE DR.)





## VIEW FROM LAKESHORE (GOING NORTH)





## VIEW FROM HOUSTON ST. (SOUTH NEIGHBORHOOD)



## VIEW FROM WEST (FIREFIGHTER ENTRY)





## VIEW INSIDE APARATUS BAY



#### **BUILDING MATERIALS**







STACKED LIMESTONE

FIBER-CEMENT SIDING

STANDING SEAM METAL ROOF



DARK ALUMINUM FRAMES CAST STONE WINDOW SILLS



## SCHEMATIC LANDSCAPE PLAN





#### PRELIMINARY LANDSCAPE IMAGERY



SHORTGRASS PRAIRIE SPRING/SUMMER



SEDGE MEADOW / RAIN GARDEN



SEDGE MEADOW / RAIN GARDEN





#### **MILESTONE SCHEDULE**

|                 | 2019   |   |   |   |   |   |   |   |   | T   | 2020 |   |          |              |     |   |   |   |   |     |   | 2021 |   |   |   |        |   |   |   |   |   |   |   |   |          |   |          |   |
|-----------------|--------|---|---|---|---|---|---|---|---|-----|------|---|----------|----------