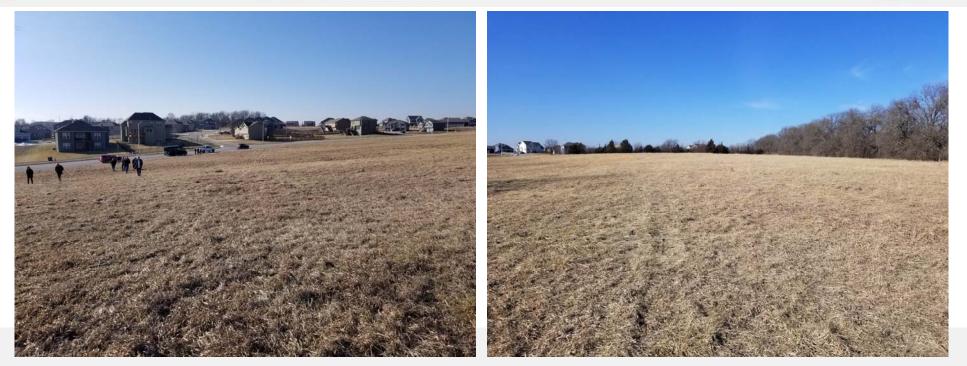

Attachment A

## Fire Station No. 8

Beth Wright, Deputy Director/City Engineer Public Works Ellen Foster, AIA, Finkle Williams Architects January 7, 2020



## LOCATION MAP AERIAL











## **EXISTING SITE PHOTOS**





#### **CIVIL PLAN**





## **AERIAL PERSPECTIVE**





## VIEW FROM LAKESHORE (GOING NORTH)



## VIEW FROM EAST (LAKESHORE DR.)





## VIEW FROM LAKESHORE (GOING NORTH)





## VIEW FROM HOUSTON ST. (SOUTH NEIGHBORHOOD)



## VIEW FROM WEST (FIREFIGHTER ENTRY)





## VIEW INSIDE APARATUS BAY



#### **BUILDING MATERIALS**







STACKED LIMESTONE

FIBER-CEMENT SIDING

STANDING SEAM METAL ROOF



DARK ALUMINUM FRAMES CAST STONE WINDOW SILLS



## SCHEMATIC LANDSCAPE PLAN





#### PRELIMINARY LANDSCAPE IMAGERY



SHORTGRASS PRAIRIE SPRING/SUMMER



SEDGE MEADOW / RAIN GARDEN



SEDGE MEADOW / RAIN GARDEN





#### **MILESTONE SCHEDULE**

|                 | 2019   |   |   |   |   |   |   |   |   | T   | 2020 |   |          |              |     |   |   |   |   |     |   | 2021 |   |