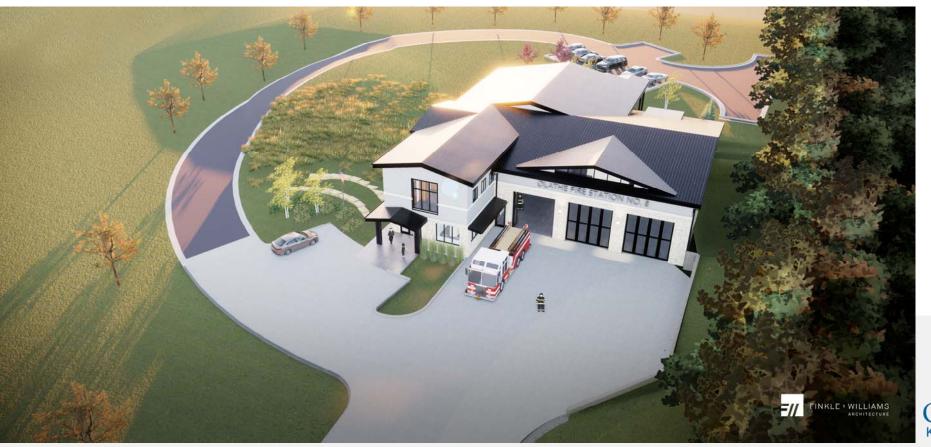

Attachment A

## Fire Station No. 8

Beth Wright, Deputy Director/City Engineer Public Works Ellen Foster, AIA, Finkle Williams Architects January 7, 2020



## LOCATION MAP AERIAL











## **EXISTING SITE PHOTOS**





#### **CIVIL PLAN**





## **AERIAL PERSPECTIVE**





## VIEW FROM LAKESHORE (GOING NORTH)



## VIEW FROM EAST (LAKESHORE DR.)





## VIEW FROM LAKESHORE (GOING NORTH)





## VIEW FROM HOUSTON ST. (SOUTH NEIGHBORHOOD)



## VIEW FROM WEST (FIREFIGHTER ENTRY)





## VIEW INSIDE APARATUS BAY



#### **BUILDING MATERIALS**







STACKED LIMESTONE

FIBER-CEMENT SIDING

STANDING SEAM METAL ROOF



DARK ALUMINUM FRAMES CAST STONE WINDOW SILLS



## SCHEMATIC LANDSCAPE PLAN





#### PRELIMINARY LANDSCAPE IMAGERY



SHORTGRASS PRAIRIE SPRING/SUMMER



SEDGE MEADOW / RAIN GARDEN



SEDGE MEADOW / RAIN GARDEN





#### **MILESTONE SCHEDULE**

|                 | 2019   |   |   |   |   |   |   |   |   | T   | 2020 |   |          |              |     |   |   |   |   |     |   | 2021 |   |   |   |        |   |   |   |   |   |   |   |   |