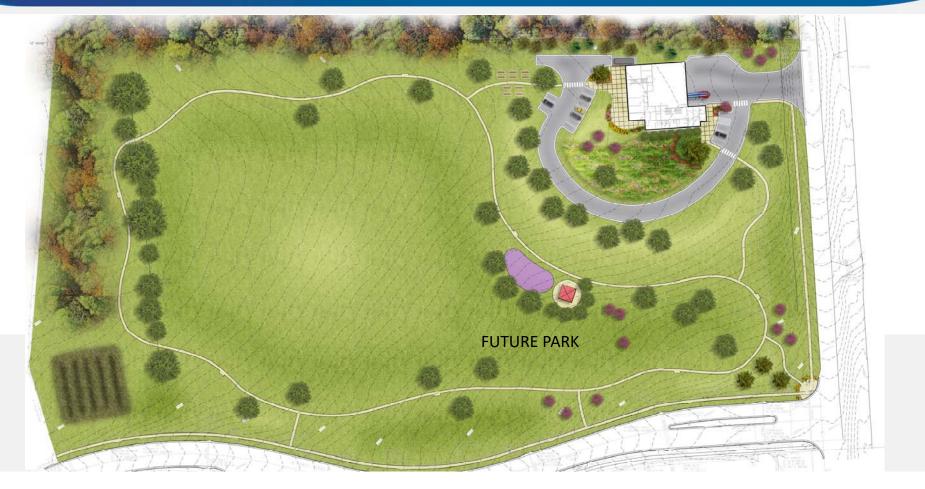

Attachment A

## Fire Station No. 8

Beth Wright, Deputy Director/City Engineer Public Works Ellen Foster, AIA, Finkle Williams Architects January 7, 2020



## LOCATION MAP AERIAL











## **EXISTING SITE PHOTOS**





#### **CIVIL PLAN**





## **AERIAL PERSPECTIVE**





## VIEW FROM LAKESHORE (GOING NORTH)



## VIEW FROM EAST (LAKESHORE DR.)





## VIEW FROM LAKESHORE (GOING NORTH)





## VIEW FROM HOUSTON ST. (SOUTH NEIGHBORHOOD)



## VIEW FROM WEST (FIREFIGHTER ENTRY)





## VIEW INSIDE APARATUS BAY



#### **BUILDING MATERIALS**







STACKED LIMESTONE

FIBER-CEMENT SIDING

STANDING SEAM METAL ROOF



DARK ALUMINUM FRAMES CAST STONE WINDOW SILLS



## SCHEMATIC LANDSCAPE PLAN





#### PRELIMINARY LANDSCAPE IMAGERY



SHORTGRASS PRAIRIE SPRING/SUMMER



SEDGE MEADOW / RAIN GARDEN



SEDGE MEADOW / RAIN GARDEN





#### **MILESTONE SCHEDULE**

|                 | 2019   |   |   |   |   |   |   |   |   | T   | 2020 |   |          |              |     |   |   |   |   |     |   | 2021 |   |   |   |        |   |   |   |   |   |   |   |   |          |   |          |   |
|-----------------|--------|---|---|---|---|---|---|---|---|-----|------|---|----------|--------------|-----|---|---|---|---|-----|---|------|---|---|---|--------|---|---|---|---|---|---|---|---|----------|---|----------|---|
|                 | J      | F | М | Α | Μ | J | J | Α | 9 | 5 ( | 0    | Ν | D        |              | J   | F | М | Α | М | J   | J | Α    | S | 0 | Ν | D      | J | F | М | Α |