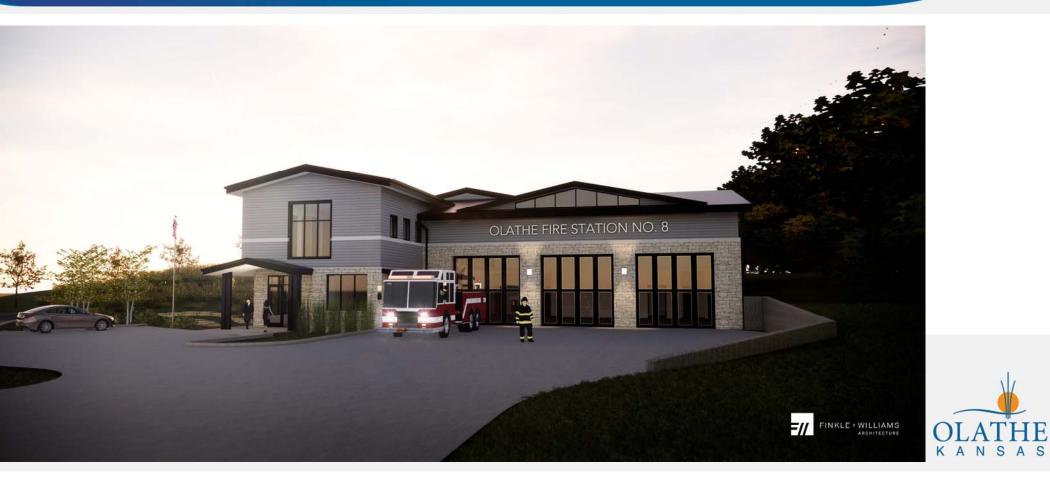

Attachment A

## Fire Station No. 8

Beth Wright, Deputy Director/City Engineer Public Works Ellen Foster, AIA, Finkle Williams Architects January 7, 2020



## LOCATION MAP AERIAL











## **EXISTING SITE PHOTOS**





#### **CIVIL PLAN**





## **AERIAL PERSPECTIVE**





## VIEW FROM LAKESHORE (GOING NORTH)



## VIEW FROM EAST (LAKESHORE DR.)





## VIEW FROM LAKESHORE (GOING NORTH)





## VIEW FROM HOUSTON ST. (SOUTH NEIGHBORHOOD)



## VIEW FROM WEST (FIREFIGHTER ENTRY)





## VIEW INSIDE APARATUS BAY



#### **BUILDING MATERIALS**







STACKED LIMESTONE

FIBER-CEMENT SIDING

STANDING SEAM METAL ROOF



DARK ALUMINUM FRAMES CAST STONE WINDOW SILLS



## SCHEMATIC LANDSCAPE PLAN





#### PRELIMINARY LANDSCAPE IMAGERY



SHORTGRASS PRAIRIE SPRING/SUMMER



SEDGE MEADOW / RAIN GARDEN



SEDGE MEADOW / RAIN GARDEN





#### **MILESTONE SCHEDULE**

|                 | 2019   |   |   |   |   |   |   |   |   | T   | 2020 |   |          |              |     |   |   |   |   |     |   | 2021 |   |   |   |        |   |   |   |   |   |   |   |   |          |   |          |   |
|-----------------|