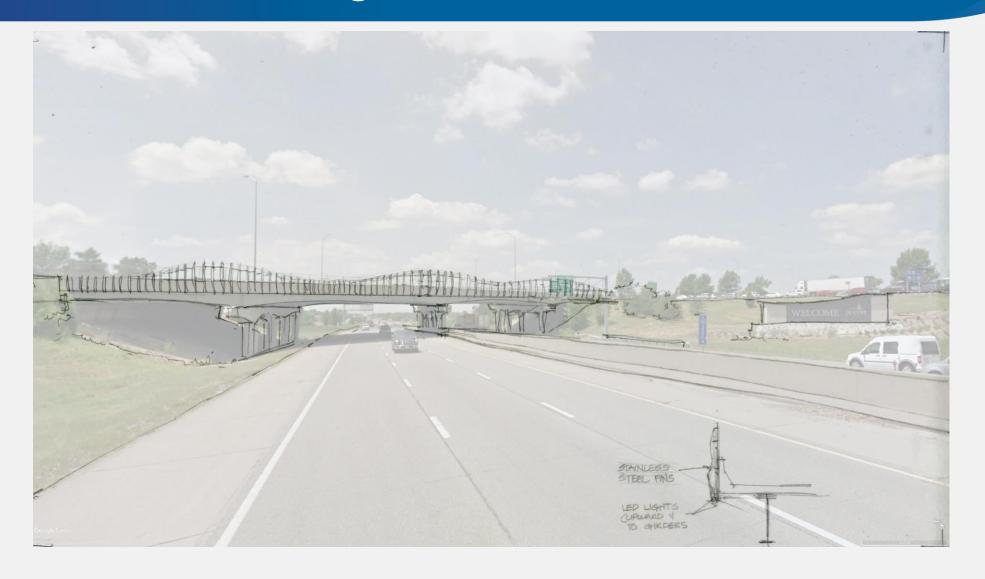

## 119th Street Bridge over I-35 - Before

## 119<sup>th</sup> Street Bridge over I-35 - After