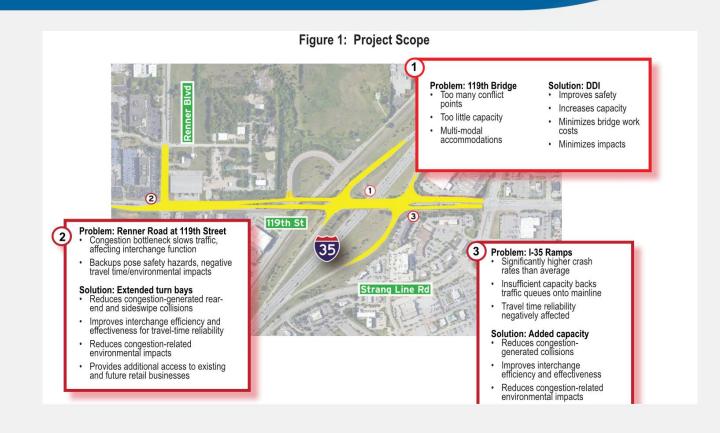

#### Project Limits/Scope/Budget

- Project is needed to:
  - Address capacity concerns
  - Address safety concerns
  - Pedestrian continuity
  - Economic development
- \$28M Overall Project Cost
  - \$10M Federal BUILD
  - \$5M KDOT
  - \$13M Olathe

# Diverging Diamond Interchange