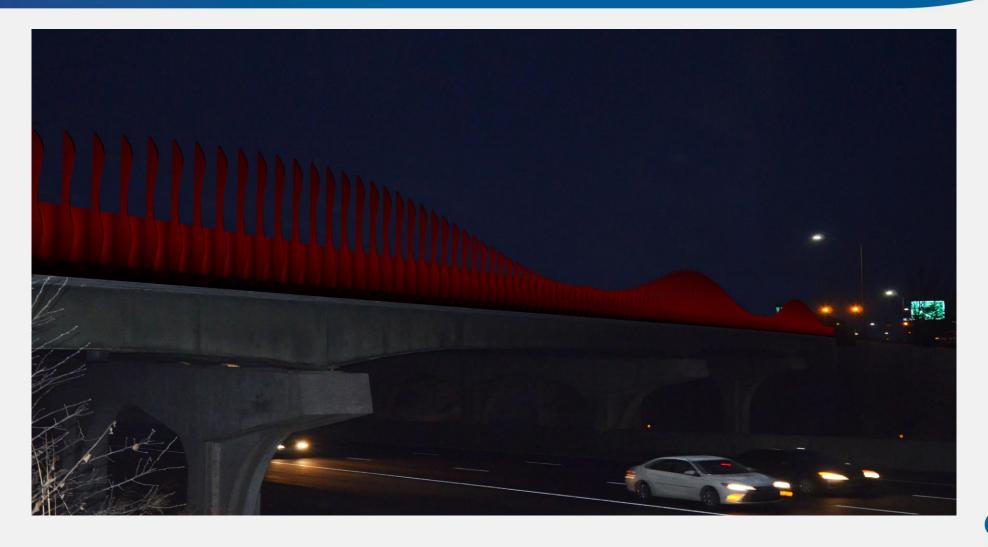

## 119th Street Bridge over I-35 - Before

## 119<sup>th</sup> Street Bridge over I-35 – After