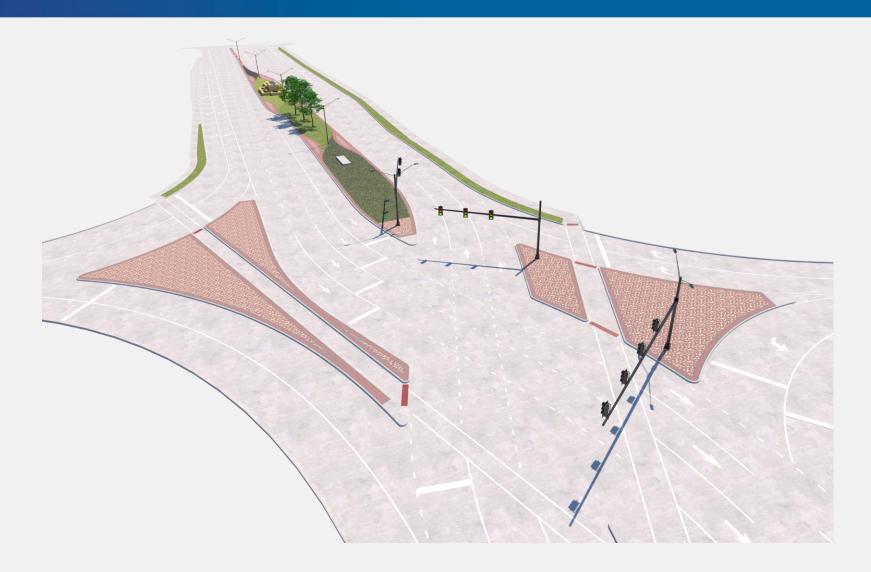

Spring/Summer 2020
- Utility Relocation Summer/Fall 2020
- Construction 2021/2022



#### Aesthetics around Olathe



#### Aesthetics

- Inspiration
- Connection with City of Olathe Logo
- Connection with Olathe Monument (I-35 SB Off Ramp)
- Bridge Aesthetics
  - I-35 Bridges
  - BNSF Bridges
- Median Landscaping



# 119<sup>th</sup> Street Bridges









## 119th Street Bridge over I-35 - Before





## 119<sup>th</sup> Street Bridge over I-35 – After





## 119th Street Bridge over I-35 - Before





## 119<sup>th</sup> Street Bridge over I-35 - After

























# 119th Street Bridge over BNSF - before



## 119th Street Bridge over BNSF - after



## 119th Street Bridge over the BNSF





## Zahner





#### Zahner



# Landscaping/Medians





# Landscaping Medians