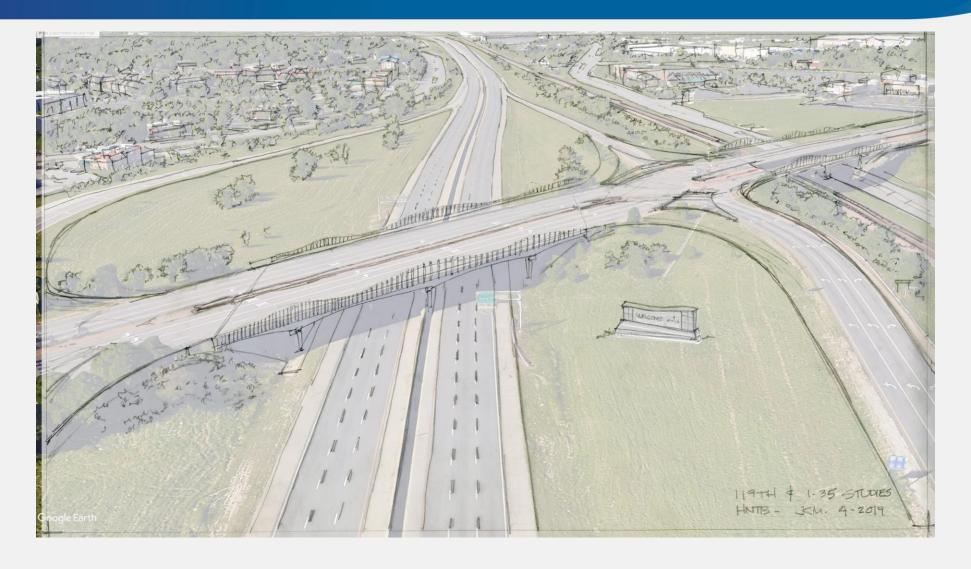

## 119th Street Bridge over I-35 - Before

## 119<sup>th</sup> Street Bridge over I-35 – After