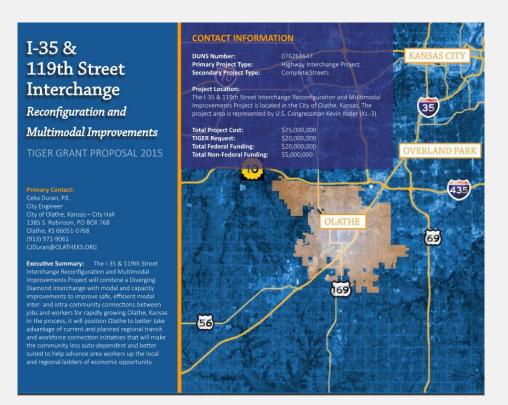

#### Project Background

- Federal TIGER Grant Application 2015
- Authorized Concept Study 2016 CIP
- Major Olathe Need and Investment
- Reconfiguration of Existing Diamond to Diverging Diamond (DDI)
- Rehab vs. New

#### 2019 BUILD Grant Summary

- Better Utilizing Investments to Leverage Development (BUILD)
- \$900M federal investment
- Only awarded to only 55 projects in 35 states
- Olathe received \$10M as requested!
- Special Requirements due to BUILD Grant

#### Project Limits/Scope/Budget

- Project is needed to:
  - Address capacity concerns
  - Address safety concerns
  - Pedestrian continuity
  - Economic development
- \$28M Overall Project Cost
  - \$10M Federal BUILD
  - \$5M KDOT
  - \$13M Olathe