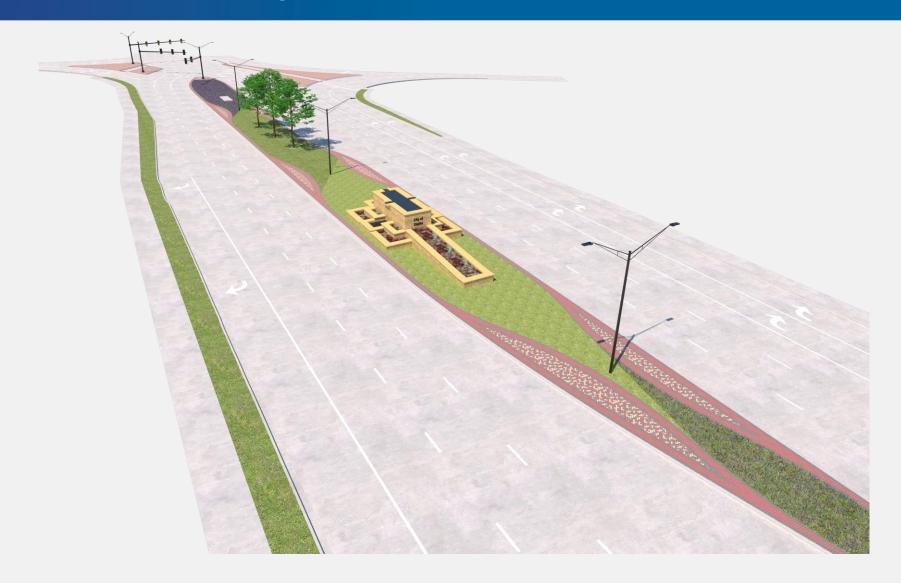

une 2020
- Land Acquisition Spring/Summer 2020
- Utility Relocation Summer/Fall 2020
- Construction 2021/2022



#### Aesthetics around Olathe



#### Aesthetics

- Inspiration
- Connection with City of Olathe Logo
- Connection with Olathe Monument (I-35 SB Off Ramp)
- Bridge Aesthetics
  - I-35 Bridges
  - BNSF Bridges
- Median Landscaping



# 119<sup>th</sup> Street Bridges









## 119th Street Bridge over I-35 - Before





## 119<sup>th</sup> Street Bridge over I-35 – After





## 119th Street Bridge over I-35 - Before





## 119<sup>th</sup> Street Bridge over I-35 - After

























# 119th Street Bridge over BNSF - before



## 119th Street Bridge over BNSF - after



## 119th Street Bridge over the BNSF





## Zahner





#### Zahner



# Landscaping/Medians





# Landscaping Medians