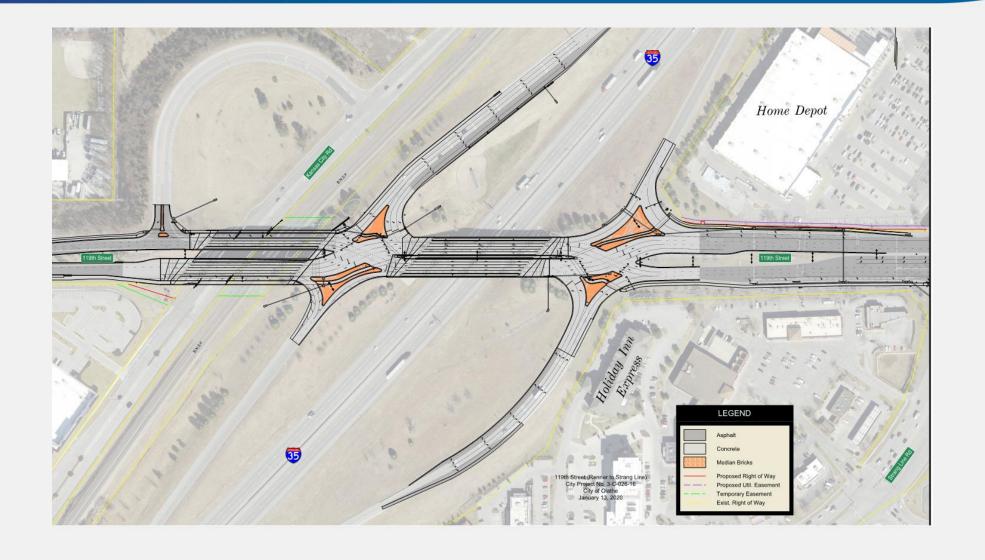

f Public Works

February 18, 2020



#### Project Background

- Federal TIGER Grant Application 2015
- Authorized Concept Study 2016 CIP
- Major Olathe Need and Investment
- Reconfiguration of Existing Diamond to Diverging Diamond (DDI)
- Rehab vs. New





#### 2019 BUILD Grant Summary

- Better Utilizing Investments to Leverage Development (BUILD)
- \$900M federal investment
- Only awarded to only 55 projects in 35 states
- Olathe received \$10M as requested!
- Special Requirements due to BUILD Grant



#### Project Limits/Scope/Budget

- Project is needed to:
  - Address capacity concerns
  - Address safety concerns
  - Pedestrian continuity
  - Economic development
- \$28M Overall Project Cost
  - \$10M Federal BUILD
  - \$5M KDOT
  - \$13M Olathe





# Diverging Diamond Interchange





#### Project Schedule

- Final Design June 2020
- Land Acquisition Spring/Summer 2020
- Utility Relocation Summer/Fall 2020
- Construction 2021/2022



#### Aesthetics around Olathe



#### Aesthetics

- Inspiration
- Connection with City of Olathe Logo
- Connection with Olathe Monument (I-35 SB Off Ramp)
- Bridge Aesthetics
  - I-35 Bridges
  - BNSF Bridges
- Median Landscaping



# 119<sup>th</sup> Street Bridges









## 119th Street Bridge over I-35 - Before





## 119<sup>th</sup> Street Bridge over I-35 – After





## 119th Street Bridge over I-35 - Before





## 119<sup>th</sup> Street Bridge over I-35 - After

























# 119th Street Bridge over BNSF - before



## 119th Street Bridge over BNSF - after



## 119th Street Bridge over the BNSF





## Zahner