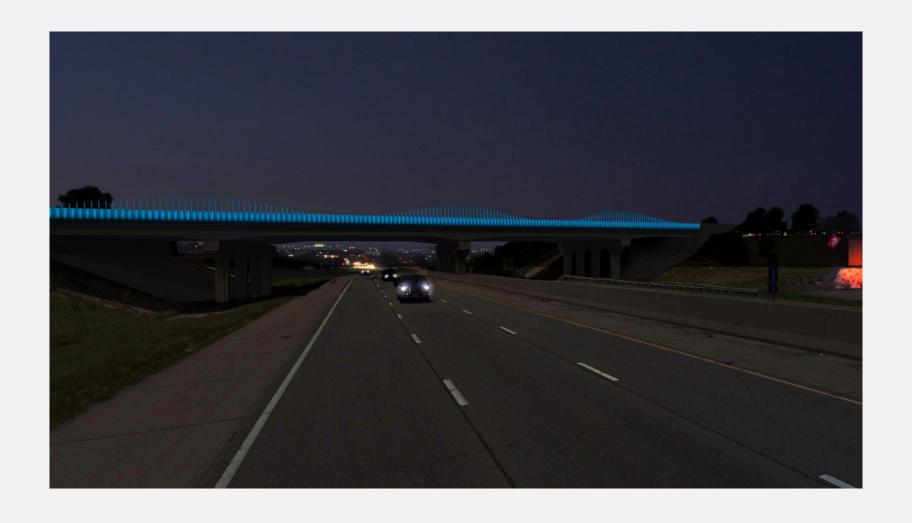

#### Aesthetics

- Inspiration
- Connection with City of Olathe Logo
- Connection with Olathe Monument (I-35 SB Off Ramp)
- Bridge Aesthetics
  - I-35 Bridges
  - BNSF Bridges
- Median Landscaping

## 119th Street Bridge over the BNSF

## Zahner

#### Zahner