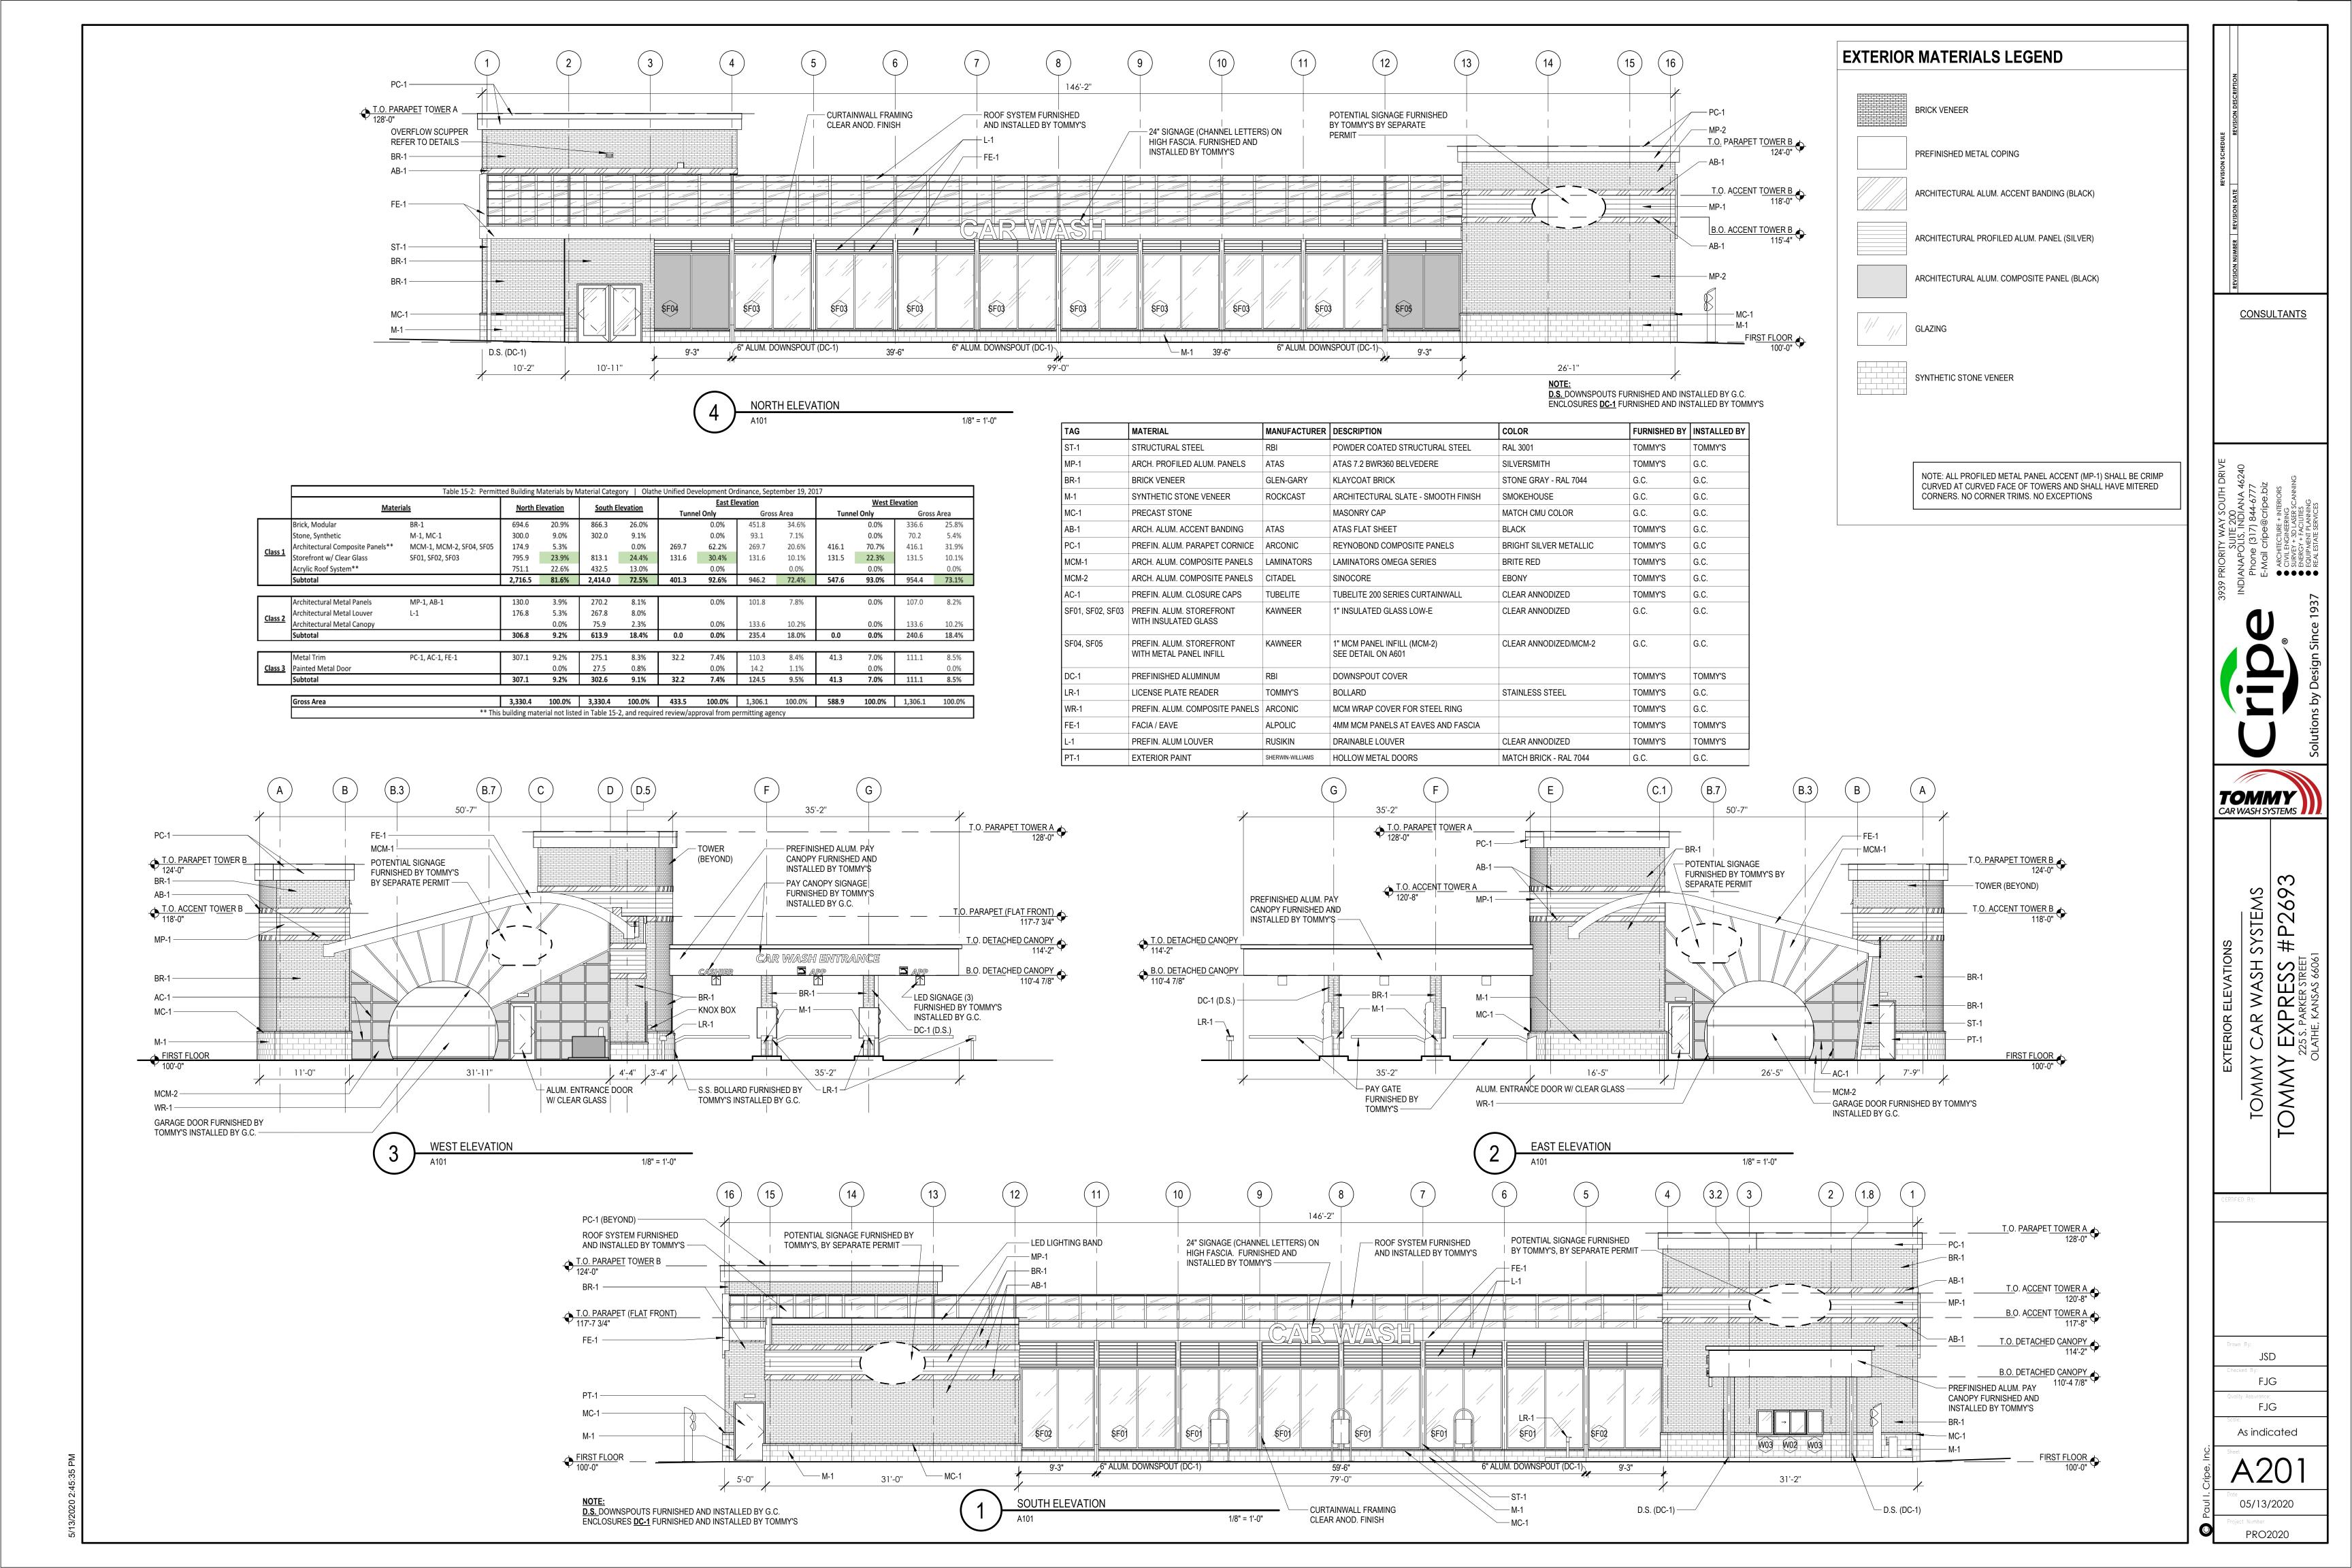

## **Exterior Material Selections**

## Tommy's Express Model B2

Confidential Warning: This sheet contains and constitutes confidential information, images and trade secrets of Tommy Car Wash Systems. Any unauthorized use or disclosure of any portion therof, is strictly prohibited. This work is the exclusive property of Tommy Car Wash Systems. All rights reserved.



- A Towers: Glen-Gary Klaycoat Brick Stone Gray RAL 7044 https://www.glengery.com/images/brick/literature/Hanley-Glazed\_Klaycoat.pdf
- **B** Ribbed Panel: ATAS 7.2 Silversmith http://www.atas.com/products/walls/exposed-fastener/atas-belvedere-rib-panel#ProductInfo
- C Ribbed Panel Trim: ATAS Flat Sheet Black http://www.atas.com/products/colors
- **D** Parapet Cap: Reynolux Bright Silver Metallic https://www.alcoa.com/aap/n