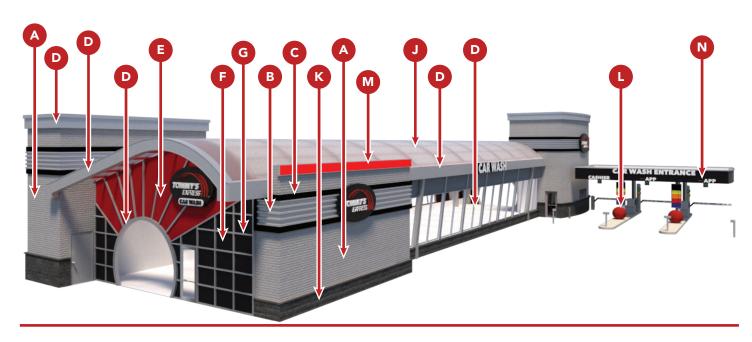

- A Towers: Glen-Gary Klaycoat Brick Stone Gray RAL 7044 https://www.glengery.com/images/brick/literature/Hanley-Glazed\_Klaycoat.pdf
- **B** Ribbed Panel: ATAS 7.2 Silversmith http://www.atas.com/products/walls/exposed-fastener/atas-belvedere-rib-panel#ProductInfo
- C Ribbed Panel Trim: ATAS Flat Sheet Black http://www.atas.com/products/colors
- **D** Parapet Cap: Reynolux Bright Silver Metallic https://www.alcoa.com/aap/north\_america/en/product.asp?cat\_id=917&prod\_id=1537
- D Fascia: Silver ACM
- D Downspout Covers: Silver ACM
  N/A
- E Car Wash Ends (Upper): Laminators Omega Series Sunset Red http://www.laminatorsinc.com/sites/www.laminatorsinc.com/files/pdf/laminators\_architectural\_colors\_sept8\_2016.pdf
- F Car Wash Ends (Lower): Citadel Glaze Guard Ebony (Series F) https://www.citadelap.com/finishes/series-f
- G Car Wash Ends (Aluminum Caps): Tubelite 200 Series Curtain Wall Clear Anodized https://www.tubeliteinc.com/200-series-curtainwall/
- A Dry Backroom: Glen-Gary Klaycoat Brick Stone Gray RAL 7044 https://www.glengery.com/images/brick/literature/Hanley-Glazed\_Klaycoat.pdf
- Steel: RAL3001 http://www.ralcolor.com/
- J Roof: Acrylic 8mm ACRYLITE Heatstop Cool Blue http://www.acrylite.net/sites/lists/PM/DocumentsAP/8mm-acrylite-heatstop-hi-ds-tech-jan2013.pdf
- K Masonry RockCast Architectural Slate Smokehouse https://www.readingrock.com/products/architectural-stone/rockcast-modular-veneer-units/rockcast-slate
- L Vacuums & Balls: Red http://shop.tommycarwash.com/Tommy-Store/Vacuum-and-Vending
- M Dry Backroom Parapet: Lektron LED Linear Light Leon Red http://www.lektroninc.com/leon/
- N Pay Canopy: Black ACM