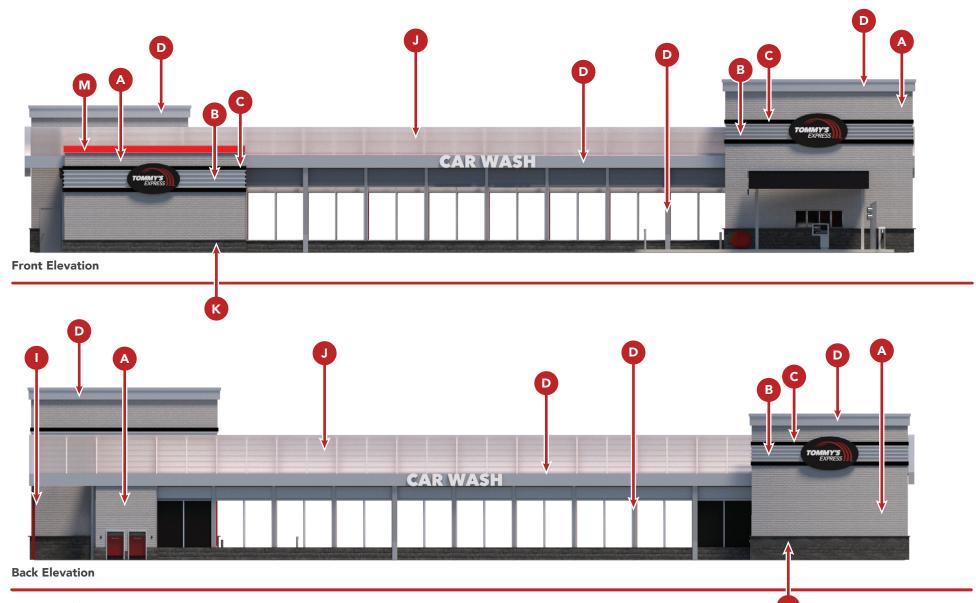

- A Towers: Glen-Gary Klaycoat Brick Stone Gray RAL 7044 https://www.glengery.com/images/brick/literature/Hanley-Glazed\_Klaycoat.pdf
- **B** Ribbed Panel: ATAS 7.2 Silversmith http://www.atas.com/products/walls/exposed-fastener/atas-belvedere-rib-panel#ProductInfo
- C Ribbed Panel Trim: ATAS Flat Sheet Black http://www.atas.com/products/colors
- **D** Parapet Cap: Reynolux Bright Silver Metallic https://www.alcoa.com/aap/north\_america/en/product.asp?cat\_id=917&prod\_id=1537
- D Fascia: Silver ACM
- D Downspout Covers: Silver ACM
  N/A
- E Car Wash Ends (Upper): Laminators Omega Series Sunset Red http://www.laminatorsinc.com/sites/www.laminatorsinc.com/files/pdf/laminators\_architectural\_colors\_sept8\_2016.pdf
- F Car Wash Ends (Lower): Citadel Glaze Guard Ebony (Series F) https://www.citadelap.com/finishes/series-f
- G Car Wash Ends (Aluminum Caps): Tubelite 200 Series Curtain Wall Clear Anodized https://www.tubeliteinc.com/200-series-curtainwall/
- A Dry Backroom: Glen-Gary Klaycoat Brick Stone Gray RAL 7044 https://www.glengery.com/images/brick/literature/Hanley-Glazed\_Klaycoat.pdf
- Steel: RAL3001 http://www.ralcolor.com/
- J Roof: Acrylic 8mm ACRYLITE Heatstop Cool Blue http://www.acrylite.net/sites/lists/PM/DocumentsAP/8mm-acrylite-heatstop-hi-ds-tech-jan2013.pdf
- K Masonry RockCast Architectural Slate Smokehouse https://www.readingrock.com/products/architectural-stone/rockcast-modular-veneer-units/rockcast-slate
- L Vacuums & Balls: Red http://shop.tommycarwash.com/Tommy-Store/Vacuum-and-Vending
- M Dry Backroom Parapet: Lektron LED Linear Light Leon Red http://www.lektroninc.com/leon/
- N Pay Canopy: Black ACM