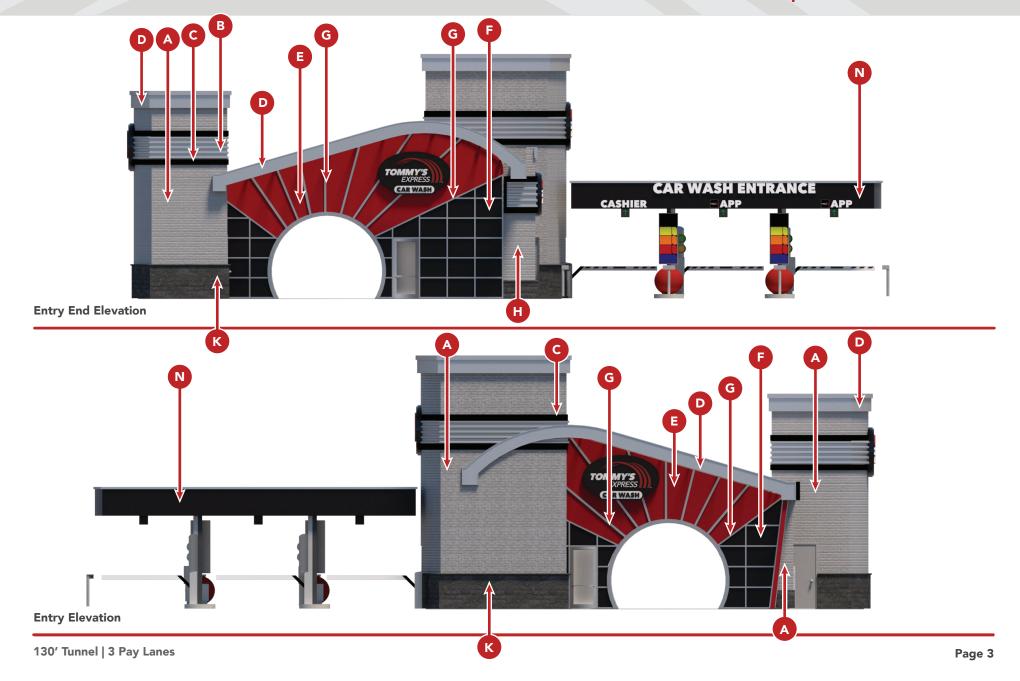

- A Towers: Glen-Gary Klaycoat Brick Stone Gray RAL 7044 https://www.glengery.com/images/brick/literature/Hanley-Glazed\_Klaycoat.pdf
- **B** Ribbed Panel: ATAS 7.2 Silversmith http://www.atas.com/products/walls/exposed-fastener/atas-belvedere-rib-panel#ProductInfo
- C Ribbed Panel Trim: ATAS Flat Sheet Black http://www.atas.com/products/colors
- **D** Parapet Cap: Reynolux Bright Silver Metallic https://www.alcoa.com/aap/north\_america/en/product.asp?cat\_id=917&prod\_id=1537
- D Fascia: Silver ACM
- D Downspout Covers: Silver ACM
  N/A
- E Car Wash Ends (Upper): Laminators Omega Series Sunset Red http://www.laminatorsinc.com/sites/www.laminatorsinc.com/files/pdf/laminators\_architectural\_colors\_sept8\_2016.pdf
- F Car Wash Ends (Lower): Citadel Glaze Guard Ebony (Series F) https://www.citadelap.com/finishes/series-f
- G Car Wash Ends (Aluminum Caps): Tubelite 200 Series Curtain Wall Clear Anodized https://www.tubeliteinc.com/200-series-curtainwall/
- A Dry Backroom: Glen-Gary Klaycoat Brick Stone Gray RAL 7044 https://www.glengery.com/images/brick/literature/Hanley-Glazed\_Klaycoat.pdf
- Steel: RAL3001 http://www.ralcolor.com/
- J Roof: Acrylic 8mm ACRYLITE Heatstop Cool Blue http://www.acrylite.net/sites/lists/PM/DocumentsAP/8mm-acrylite-heatstop-hi-ds-tech-jan2013.pdf
- K Masonry RockCast Architectural Slate Smokehouse https://www.readingrock.com/products/architectural-stone/rockcast-modular-veneer-units/rockcast-slate
- L Vacuums & Balls: Red http://shop.tommycarwash.com/Tommy-Store/Vacuum-and-Vending
- M Dry Backroom Parapet: Lektron LED Linear Light Leon Red http://www.lektroninc.com/leon/
- N Pay Canopy: Black ACM