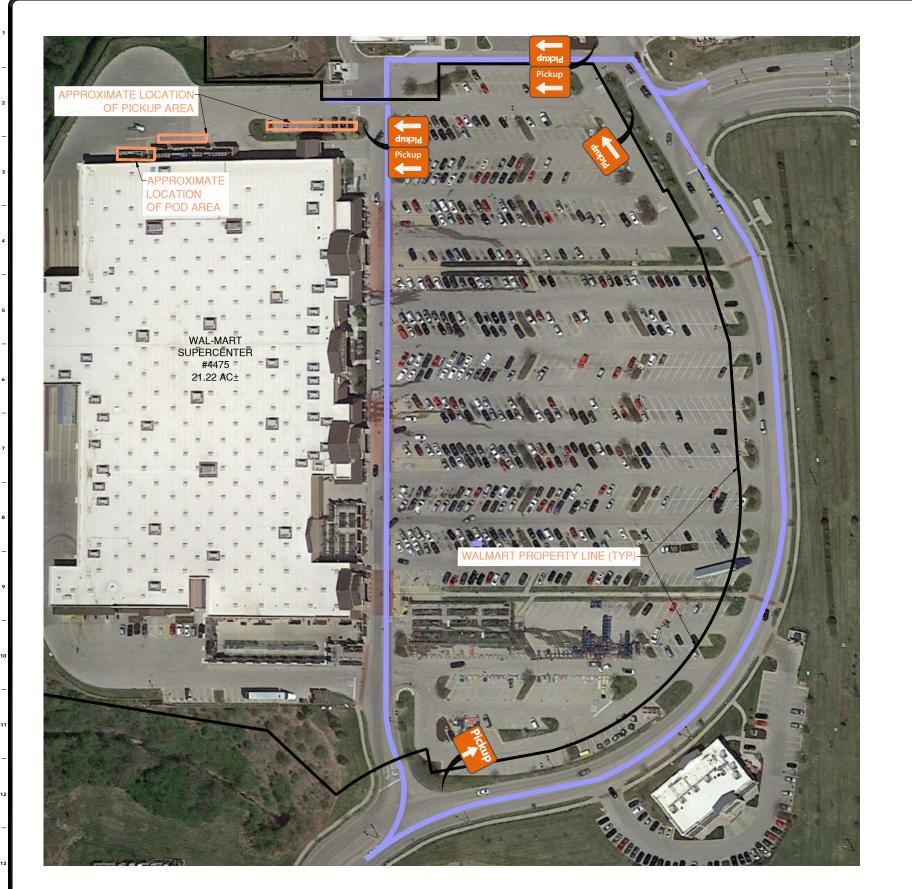

## **OVERALL SITE PLAN**

(IMAGE BASED ON GOOGLE MAPS AERIAL)

NOTES: BFA ENGINEERING'S SCOPE OF WORK FOR REVISED SITE PLAN INCLUDES DESIGN AND IMPROVEMENTS WHICH ARE LIMITED
ONLY TO HIGHLIGHTED AREAS. ORIGINAL PROVIDED SITE PLAN
WAS DESIGNED BY OTHERS AND/OR AERIAL PHOTO TAKEN FROM

PLAN IS FOR INFORMATIONAL PURPOSES ONLY AND IS NOT TO

ACTUAL SITE FEATURES MAY BE DIFFERENT THAN THOSE SHOWN ON THIS AERIAL PHOTO, INCLUDING BUT NOT LIMITED TO PARKING, UTILITIES, LANDSCAPING, LIGHTING, SIDEWALKS, ETC.

PICKUP EXTERIOR SIGN SCHEDULE

PATH OF TRAVEL FOR PICKUP CUSTOMER (FROM RIGHT-OF-WAY TO PICKUP ENTRANCE)

son County, Kansas es, Inc. 2608 SE J ST

| DRAWN             |  |
|-------------------|--|
| J.J.M.            |  |
| CHECKED           |  |
| R.G.R.            |  |
| DATE              |  |
| 2-12-20           |  |
| SCALE             |  |
| 1"=20"            |  |
| JOB No.           |  |
| 5902              |  |
| SHEET NAME        |  |
| OVERALL SITE PLAN |  |
|                   |  |
|                   |  |
|                   |  |
| 0S-1              |  |
|                   |  |