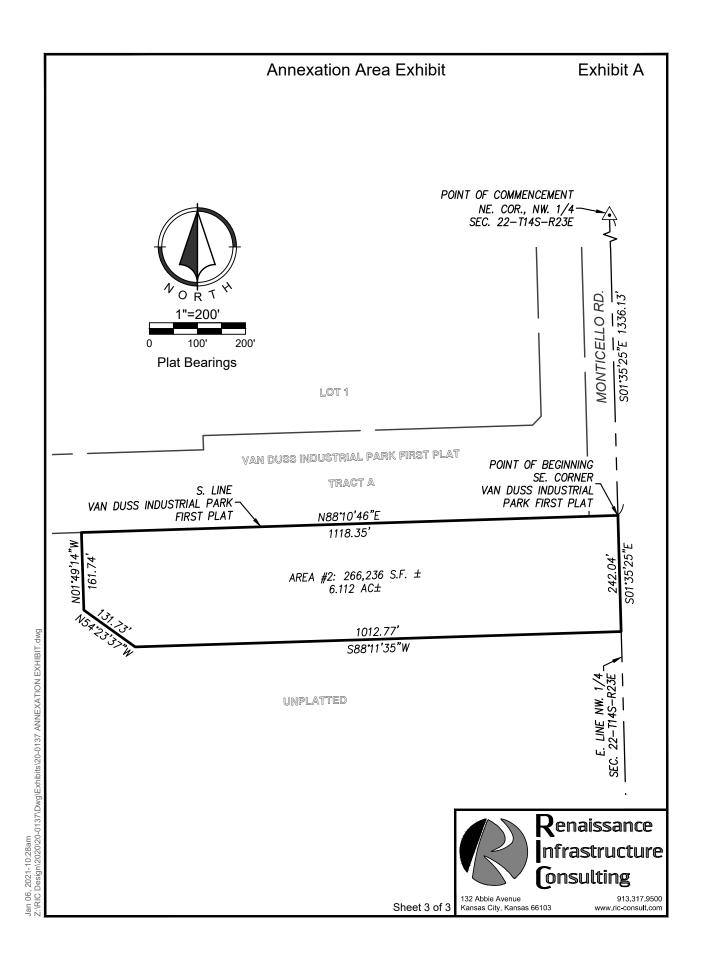

## Exhibit A

#### Annexation Area #2:

Part of the Northwest Quarter of Section 22, Township 14 South, Range 23 East, in Johnson County, Kansas, more particularly described as follows:

Commencing at the Northeast corner of said Northwest Quarter; thence South 01°35'25" East, along the East line of said Northwest Quarter, a distance of 1336.13 feet to the Southeast plat corner of VAN DUSS INDUSTRIAL PARK FIRST PLAT, a platted subdivision in the City of Olathe, Johnson County, Kansas, and the Point of Beginning; thence continuing South 01°35'25" East, along said East line, a distance of 242.04 feet; thence departing said East line, South 88°11'35" West a distance of 1012.77 feet; thence North 54°23'37" West a distance of 131.73 feet; thence North 01°49'14" West a distance of 161.74 feet to a point on the South line of said VAN DUSS INDUSTRIAL PARK FIRST PLAT; thence North 88°10'46" East, along said South line, a distance of 1118.35 feet to the Point of Beginning, containing 266,236 square feet or 6.112 acres, more or less.