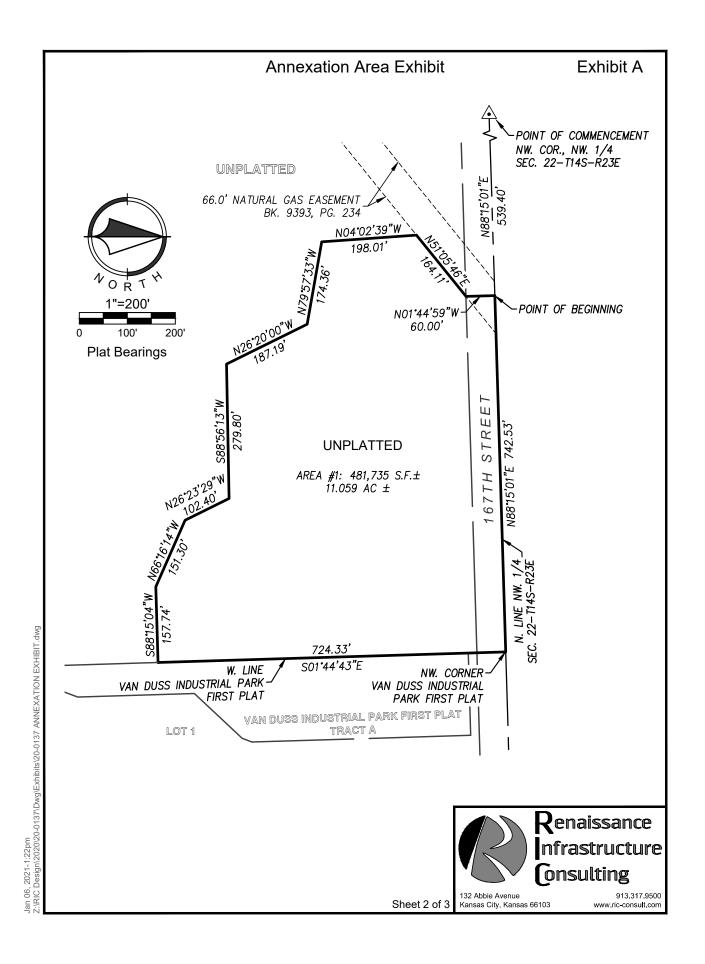

## Exhibit A

#### Annexation Area 1:

Part of the Northwest Quarter of Section 22, Township 14 South, Range 23 East, in Johnson County, Kansas, more particularly described as follows:

Commencing at the Northwest corner of said Northwest Quarter; thence North 88°15'01" East, along the North line of said Northwest Quarter, a distance of 539.40 feet to the Point of Beginning; thence continuing along said North line, North 88°15'01" East a distance of 742.53 feet to the Northwest plat corner of VAN DUSS INDUSTRIAL PARK FIRST PLAT, a platted subdivision in the City of Olathe, Johnson County, Kansas; thence South 01°44'43" East, along the West line of said VAN DUSS INDUSTRIAL PARK FIRST PLAT, a distance of 724.33 feet; thence departing said West line, South 88°15'04" West a distance of 157.74 feet; thence North 66°16'14" West a distance of 151.30 feet; thence North 26°23'29" West a distance of 102.40 feet; thence South 88°56'13" West a distance of 279.80 feet; thence North 26°20'00" West a distance of 187.19 feet; thence North 79°57'33" West a distance of 174.36 feet; thence North 04°02'39" West a distance of 198.01 feet to a point on the Southeasterly line of a 66 foot wide easement to Southern Star Central Pipeline, Inc. recorded in Book 9393, Page 234, in the office of the Register of Deeds, Johnson County, Kansas; thence North 51°05'46" East, along said Southeasterly line, a distance of 164.11 feet to a point on the South right-of-way line of 167th Street, as it now exists; thence departing said South right-of-way line, North 01°44'59" West a distance of 60.00 feet to the Point of Beginning, containing 481,735 square feet, or 11.059 acres, more or less.