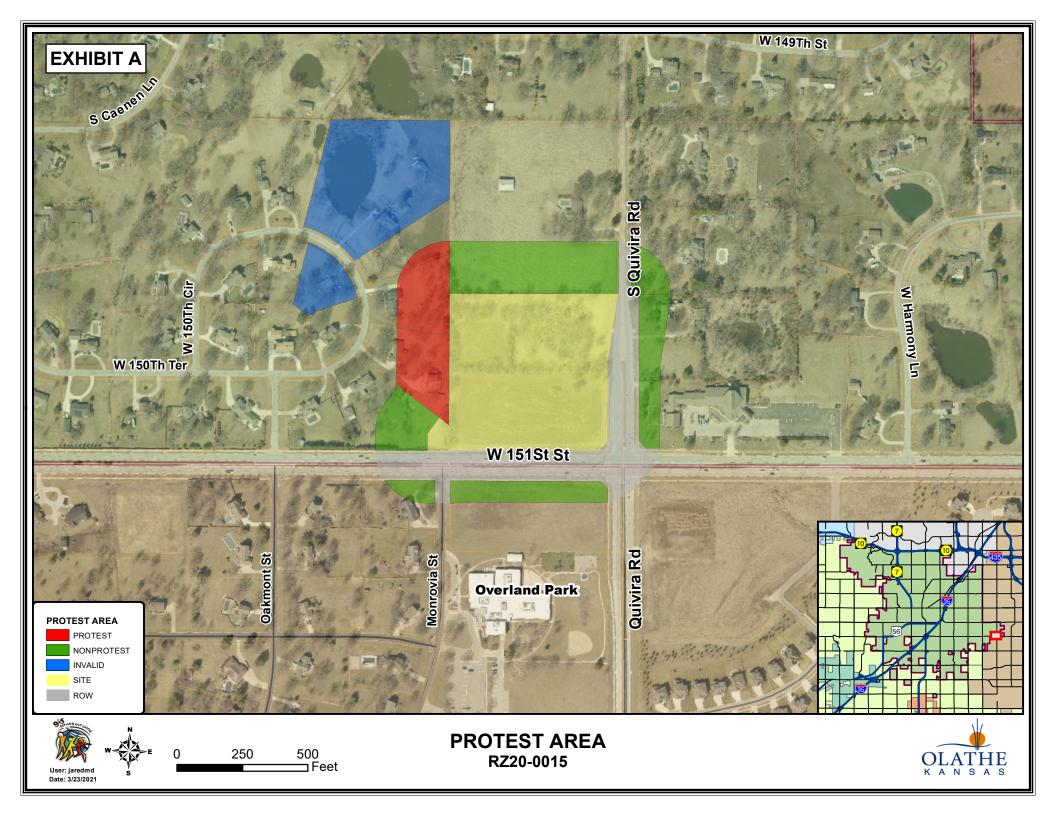

| PROTEST PETIT                                                                             | ION SUM                  | MARY               |                                             |                  |                                                        |
|-------------------------------------------------------------------------------------------|--------------------------|--------------------|---------------------------------------------|------------------|--------------------------------------------------------|
| CASE NO RZ20-0015                                                                         | _                        |                    |                                             |                  |                                                        |
| GENERAL LOCATION: 151ST ST & QUIVIRA RD                                                   |                          |                    |                                             |                  |                                                        |
| REQUEST: Rezoning                                                                         |                          |                    |                                             |                  |                                                        |
| SITE AREA:                                                                                |                          |                    |                                             |                  |                                                        |
| Total Area of 200' &/or 1,000' Protest Periphery                                          |                          |                    | <i>1,008,342.70</i><br>23.15                |                  |                                                        |
| LESS:<br>Total area of Subject Tract                                                      |                          |                    | 373,689.87                                  | Sq. Ft.          |                                                        |
| LESS:<br>Total area of Applicant Owned Land                                               |                          |                    | <u>8.58</u>                                 | Acres<br>Sq. Ft. |                                                        |
| LESS:<br>Total area of Street Right-of-Way (ROW), Public and Parks                        |                          |                    | 0.00                                        |                  |                                                        |
|                                                                                           |                          |                    | 4.91                                        | -                |                                                        |
|                                                                                           | Total "A"                |                    | 420,884.50<br>9.66                          | -                |                                                        |
| VALID PROTESTER(S):<br>Name<br>Neat, Jason & Jacque<br>Bartell, Craig<br>Finley, Jennifer | Lot(s)<br>34<br>35<br>33 | Harmony<br>Harmony | Plat<br>View West<br>View West<br>View West |                  | Date Petitioned<br>3/15/2021<br>3/15/2021<br>3/12/2021 |
| NVALID PROTESTER(S):<br>Name<br>Finley, Jennifer<br>Hosack, William Gregg                 | Lot(s)<br>32<br>73       | Harmony            | Plat<br>View West<br>View West              |                  | Date Petitioned<br>3/12/2021<br>3/22/2021              |
| Total petitioner-owned area within 200' &/or 1,000' Protest Per                           | ri <i>Total "B"</i>      |                    | 116,786.56<br>2.68                          | -                |                                                        |
|                                                                                           | otal "B"/Total '         | <b>'</b>           | 27.75%                                      |                  |                                                        |