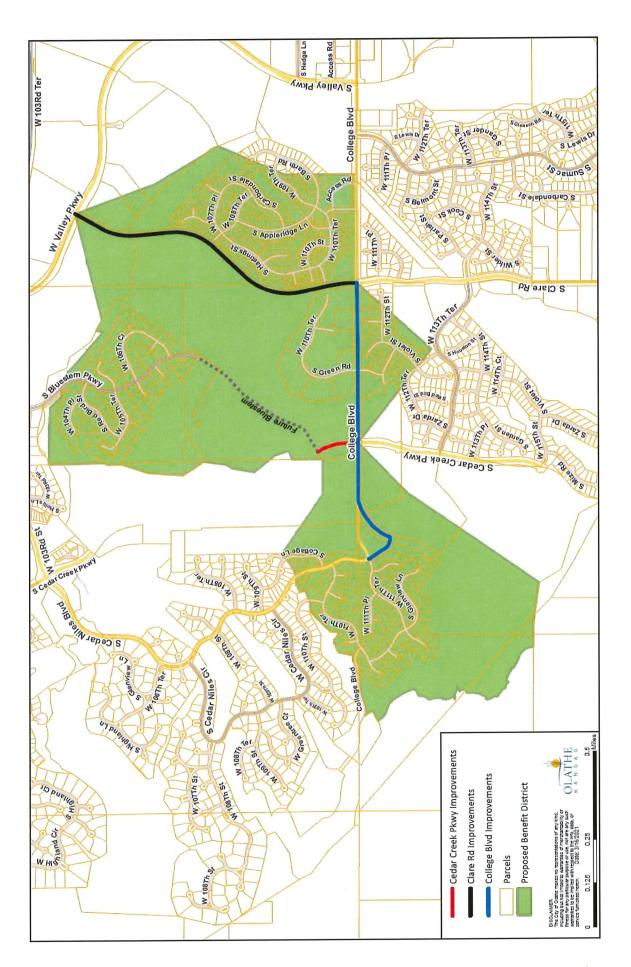

#### BENEFIT DISTRICT APPLICATION FORM

| Applic                     | ant:                                                                                                                                                                                                                                                                                                                                                                                                                                                                                                                                                                                                                                                                                                                                                                                                                                                                                                                                                                                                                                                                                                                                                                                                                                                                                                                                                                                                                                                                                                                                                                                                                                                                                                                                                                                                                                                                                                                                                                                                                                                                                                                           | Cedar Creek Development Company, LLC                                                                                                                                                                                                                                                                                                                                                                                                                                                                                                                       | Phone No.                                                                    | 913-829-6500                                                       |         |
|----------------------------|--------------------------------------------------------------------------------------------------------------------------------------------------------------------------------------------------------------------------------------------------------------------------------------------------------------------------------------------------------------------------------------------------------------------------------------------------------------------------------------------------------------------------------------------------------------------------------------------------------------------------------------------------------------------------------------------------------------------------------------------------------------------------------------------------------------------------------------------------------------------------------------------------------------------------------------------------------------------------------------------------------------------------------------------------------------------------------------------------------------------------------------------------------------------------------------------------------------------------------------------------------------------------------------------------------------------------------------------------------------------------------------------------------------------------------------------------------------------------------------------------------------------------------------------------------------------------------------------------------------------------------------------------------------------------------------------------------------------------------------------------------------------------------------------------------------------------------------------------------------------------------------------------------------------------------------------------------------------------------------------------------------------------------------------------------------------------------------------------------------------------------|------------------------------------------------------------------------------------------------------------------------------------------------------------------------------------------------------------------------------------------------------------------------------------------------------------------------------------------------------------------------------------------------------------------------------------------------------------------------------------------------------------------------------------------------------------|------------------------------------------------------------------------------|--------------------------------------------------------------------|---------|
| Addre                      | ss:                                                                                                                                                                                                                                                                                                                                                                                                                                                                                                                                                                                                                                                                                                                                                                                                                                                                                                                                                                                                                                                                                                                                                                                                                                                                                                                                                                                                                                                                                                                                                                                                                                                                                                                                                                                                                                                                                                                                                                                                                                                                                                                            | 25775 w 103 <sup>rd</sup> Street, Olathe, Kansas 66061                                                                                                                                                                                                                                                                                                                                                                                                                                                                                                     |                                                                              |                                                                    |         |
| Engine                     | eer:                                                                                                                                                                                                                                                                                                                                                                                                                                                                                                                                                                                                                                                                                                                                                                                                                                                                                                                                                                                                                                                                                                                                                                                                                                                                                                                                                                                                                                                                                                                                                                                                                                                                                                                                                                                                                                                                                                                                                                                                                                                                                                                           | Schlagel & Associates, P.A.                                                                                                                                                                                                                                                                                                                                                                                                                                                                                                                                | Phone No.                                                                    | 913-492-5158                                                       |         |
| Addre                      | ss:                                                                                                                                                                                                                                                                                                                                                                                                                                                                                                                                                                                                                                                                                                                                                                                                                                                                                                                                                                                                                                                                                                                                                                                                                                                                                                                                                                                                                                                                                                                                                                                                                                                                                                                                                                                                                                                                                                                                                                                                                                                                                                                            | 14920 W 107 <sup>th</sup> Street, Lenexa, Kansas 66215                                                                                                                                                                                                                                                                                                                                                                                                                                                                                                     |                                                                              |                                                                    |         |
| Does p                     | etition !                                                                                                                                                                                                                                                                                                                                                                                                                                                                                                                                                                                                                                                                                                                                                                                                                                                                                                                                                                                                                                                                                                                                                                                                                                                                                                                                                                                                                                                                                                                                                                                                                                                                                                                                                                                                                                                                                                                                                                                                                                                                                                                      | have the following filing requirements:                                                                                                                                                                                                                                                                                                                                                                                                                                                                                                                    |                                                                              | YES                                                                | NO      |
| 1.<br>2.<br>3.<br>4.<br>5. | Legal (a) imples total (a) Att (b) Att Is proper (a) Att Is apport (a) Att Name (a) Legal (a) Legal (b) imples (b) imples (c) and (c) imples (c | ption of proposed public improvements. description of improvement district with: provement district boundary map attached. I improvement costs shown on petition. each itemized cost breakdown for construction. each itemized cost breakdown for right of way. bosed method of assessment shown. each sheet showing preliminary assessment on each cortionment of cost shown. each worksheet showing how cost apportionment of and address of all property owners with: gal description of each piece or tract. sessable square footage or front footage. |                                                                              | (X)<br>(X)<br>(X)<br>(X)<br>(X)<br>(X)<br>(X)                      |         |
|                            | (0) 113                                                                                                                                                                                                                                                                                                                                                                                                                                                                                                                                                                                                                                                                                                                                                                                                                                                                                                                                                                                                                                                                                                                                                                                                                                                                                                                                                                                                                                                                                                                                                                                                                                                                                                                                                                                                                                                                                                                                                                                                                                                                                                                        | GENERAL DESCRIPTION OF IM                                                                                                                                                                                                                                                                                                                                                                                                                                                                                                                                  | PROVEMENT                                                                    | ·                                                                  | ` '     |
| YES (X )                   | <b>NO</b> ( )                                                                                                                                                                                                                                                                                                                                                                                                                                                                                                                                                                                                                                                                                                                                                                                                                                                                                                                                                                                                                                                                                                                                                                                                                                                                                                                                                                                                                                                                                                                                                                                                                                                                                                                                                                                                                                                                                                                                                                                                                                                                                                                  | STREET – College Boulevard, From Cedar Nile  2-16' Lanes separated by 24' landscaped median  STREET – Cedar Creek Parkway, From Blueste  2-16' Lanes separated by 24' landscaped median  STREET – Clare Road, From College Boulevar  2 Lanes (36' back-of-curb to back-of-curb 2-lane)  12 Inches Asphalt/Concrete                                                                                                                                                                                                                                         | n with 12 Inches<br>em Road to Coll<br>n with 12 Inches<br>ed to Valley Park | Asphalt/Concret<br>lege Boulevard w<br>Asphalt/Concret<br>way with | rith    |
| ( )                        | (X)                                                                                                                                                                                                                                                                                                                                                                                                                                                                                                                                                                                                                                                                                                                                                                                                                                                                                                                                                                                                                                                                                                                                                                                                                                                                                                                                                                                                                                                                                                                                                                                                                                                                                                                                                                                                                                                                                                                                                                                                                                                                                                                            | <u><b>WATER</b></u> - Along from to                                                                                                                                                                                                                                                                                                                                                                                                                                                                                                                        | , with _                                                                     | " Lines                                                            |         |
| ( )                        |                                                                                                                                                                                                                                                                                                                                                                                                                                                                                                                                                                                                                                                                                                                                                                                                                                                                                                                                                                                                                                                                                                                                                                                                                                                                                                                                                                                                                                                                                                                                                                                                                                                                                                                                                                                                                                                                                                                                                                                                                                                                                                                                | SANITARY SEWER Lineal Fee                                                                                                                                                                                                                                                                                                                                                                                                                                                                                                                                  |                                                                              |                                                                    | _ Lines |
| Gener                      | al Locat                                                                                                                                                                                                                                                                                                                                                                                                                                                                                                                                                                                                                                                                                                                                                                                                                                                                                                                                                                                                                                                                                                                                                                                                                                                                                                                                                                                                                                                                                                                                                                                                                                                                                                                                                                                                                                                                                                                                                                                                                                                                                                                       | tion: Cedar Creek residential development and re                                                                                                                                                                                                                                                                                                                                                                                                                                                                                                           | lated areas: vici                                                            | nity of College                                                    |         |

General Location: <u>Cedar Creek residential development and related areas; vicinity of College</u>
<u>Boulevard and Cedar Creek Parkway, College Boulevard and Clare Road, and Clare Road and Valley Parkway areas.</u>

| Platted Areas in Proposed Benefit District: YES $(\underline{X})$ NO $(\underline{\hspace{1cm}}$                                                                                                                                                                                                                     | ) .                                                                                                                                                                                                                                                            |  |  |  |
|----------------------------------------------------------------------------------------------------------------------------------------------------------------------------------------------------------------------------------------------------------------------------------------------------------------------|----------------------------------------------------------------------------------------------------------------------------------------------------------------------------------------------------------------------------------------------------------------|--|--|--|
| CEDAR CREEK CORPORATE PARK EJ, 2ND PLAT HIDDEN CREEK 2ND PLAT PRAIRIE BROOK 1ST PLAT PRAIRIE BROOK 3RD PLAT PRAIRIE BROOK 4TH PLAT US BANK BUSINESS CENTER PRAIRIE BROOK REPLAT PRAIRIE BROOK, 6TH PLAT PRAIRIE BROOK, 7TH PLAT COLLEGE POINT, 1ST PLAT PRAIRIE BROOK VILLA, 3RD PLAT HIDDEN LAKE ESTATES FIRST PLAT | CEDAR CREEK CORPORATE PARK E.J LOT 11 HIDDEN LAKE ESTATES 3RD PLAT MEADOWS OF VALLEY RIDGE, 2ND PLAT MEADOWS OF VALLEY RIDGE, 1ST PLAT CEDAR GLEN 4TH PLAT CEDAR GLEN 5TH PLAT CEDAR GLEN 6TH PLAT CEDAR GLEN 7TH PLAT CEDAR GLEN 8TH PLAT CEDAR GLEN 9TH PLAT |  |  |  |
| HIDDEN LAKE ESTATES 2ND PLAT  Plats Pending in Proposed Benefit District: YES (X) NO ()                                                                                                                                                                                                                              |                                                                                                                                                                                                                                                                |  |  |  |
| HIDDEN LAKE ESTATES, 4TH PLAT Villas at Hidden Lake, 1st Plat                                                                                                                                                                                                                                                        |                                                                                                                                                                                                                                                                |  |  |  |
| Number of Tracts, Parcels or Lots in District: 618                                                                                                                                                                                                                                                                   |                                                                                                                                                                                                                                                                |  |  |  |
| Number of Tracts, Parcels or Lots Signed: 105                                                                                                                                                                                                                                                                        | Number of Tracts, Parcels or Lots Signed: 105                                                                                                                                                                                                                  |  |  |  |
| Total Sq. Ft. in District Excluding Public R.O.W.: 26,117,343.07                                                                                                                                                                                                                                                     |                                                                                                                                                                                                                                                                |  |  |  |
| Total Front Footage (If Applicable): N/A                                                                                                                                                                                                                                                                             |                                                                                                                                                                                                                                                                |  |  |  |
| Right of Way or Easements Required: YES (X) NO ()                                                                                                                                                                                                                                                                    |                                                                                                                                                                                                                                                                |  |  |  |
| Right of Way or Easements Dedicated: YES () NO ()                                                                                                                                                                                                                                                                    |                                                                                                                                                                                                                                                                |  |  |  |
| Proposed Method of Assessment:                                                                                                                                                                                                                                                                                       |                                                                                                                                                                                                                                                                |  |  |  |
| ( ) Front Footage Cost per F.F.                                                                                                                                                                                                                                                                                      |                                                                                                                                                                                                                                                                |  |  |  |
| (X) Square Footage Cost per S.F. \$1.015                                                                                                                                                                                                                                                                             |                                                                                                                                                                                                                                                                |  |  |  |
| Estimated Cost of Public Improvement: \$28,199,745                                                                                                                                                                                                                                                                   |                                                                                                                                                                                                                                                                |  |  |  |
| Estimated Engineering Design Time: Years Months                                                                                                                                                                                                                                                                      |                                                                                                                                                                                                                                                                |  |  |  |
| Estimated Date to Begin Construction:                                                                                                                                                                                                                                                                                |                                                                                                                                                                                                                                                                |  |  |  |
| Estimated Completion Date: 2025                                                                                                                                                                                                                                                                                      |                                                                                                                                                                                                                                                                |  |  |  |

**College Boulevard, Cedar Niles to Clare:** 1-16' lane of travel in each direction separated by a 24' landscaped median and left and right turn lanes at Cedar Creek Parkway + reconfiguration of College Blvd./Cedar Niles intersection.

Cedar Creek Parkway, Bluestem to College: 1-16' lane of travel in each direction separated by a 24' landscaped median and left and right turn lanes at Cedar Creek Parkway.

Clare Road, College to Valley: 36' back-of-curb to back-of-curb 2-lane road (no median) with turn lanes at intersecting streets.

Proposed Improvements for College Boulevard, Clare Road and Cedar Creek Parkway