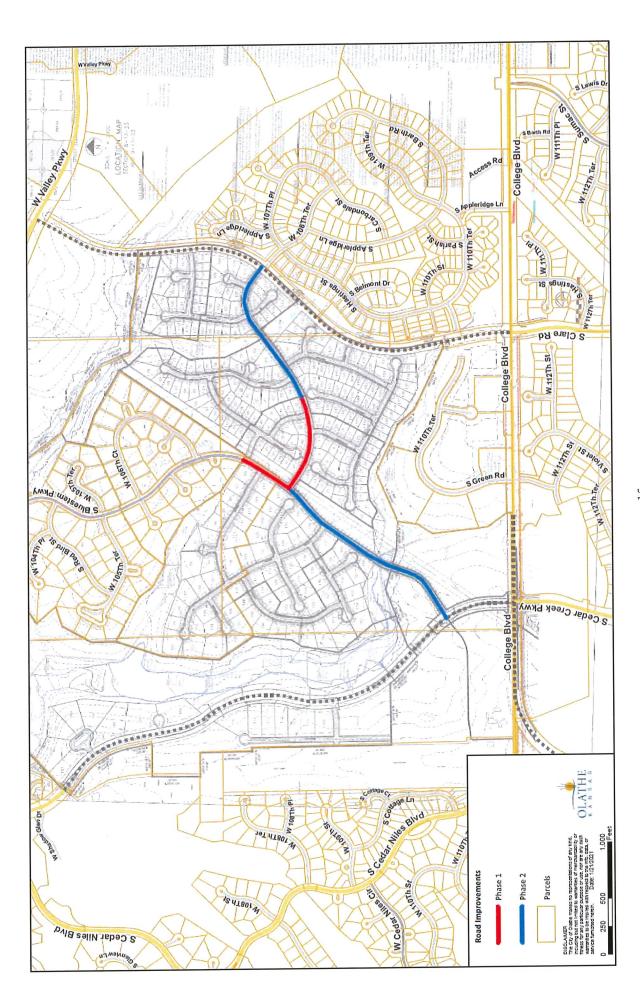

## Phase 1

Bluestem Parkway, 370 linear feet south from current terminus: 36' back-of-curb to back-of-curb 2-lane road (no median) + 12" water main extension.

107<sup>th</sup> Terrace, 880 linear feet west from Bluestem Parkway to end of Villas at Hidden Lake 1<sup>st</sup> Plat: 36' back-of-curb to back-of-curb 2-lane road (no median) + 12" water main extension. All road improvements will be constructed to arterial standard, including 5' concrete sidewalks adjacent to road; storm sewer and streetlights.

## Phase 2

Bluestem Parkway, 1,880 linear feet south from Hidden Lake Estates 4<sup>th</sup> Plat to Cedar Creek Parkway: 36' back-of-curb to back-of-curb 2-lane road (no median) that meets the City of Olathe's access management guidelines + 12" water main extension.

107<sup>th</sup> Terrace, 1,270 linear feet west from Villas at Hidden Lake 1<sup>st</sup> Plat to Clare Road: 36' back-of-curb to back-of-curb 2-lane road (no median) that meets the City of Olathe's access management guidelines + 12" water main extension.

All road improvements will be constructed to arterial standard, including 5' concrete sidewalks adjacent to road; storm sewer and streetlights.

we hereby propose that such improvement be made in the manner provided by K.S.A. 12-6a01, et seq.