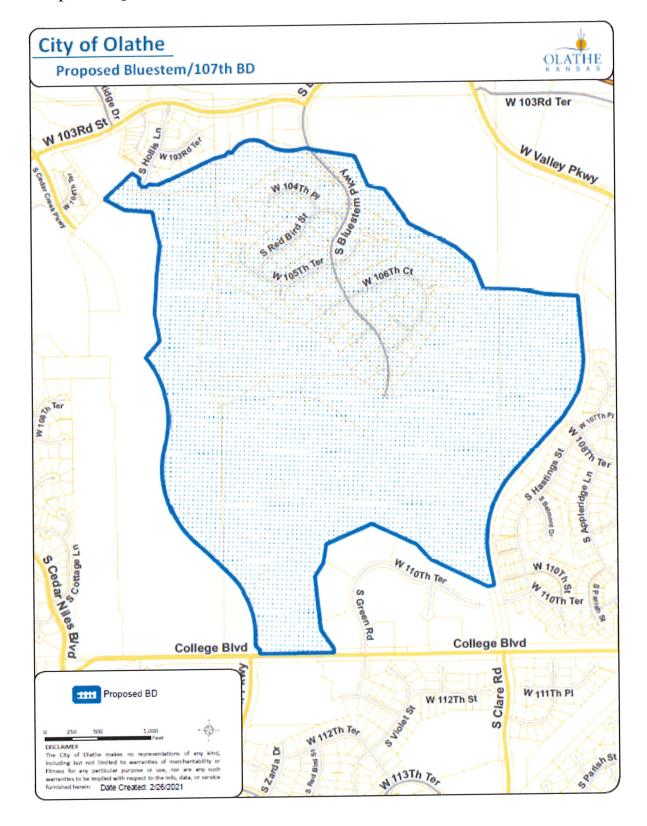

\$0.00

\$0.00

\$0.00

(P) Engineer Petition Preparation Fee [from line (D) above]

(Q) Inspection [5% x (K)]

\$178,028.63

\$0.00

\$178,028.63

A tract of land lying in Section 8 and the West One-Half of Section 9, both within Township 13, Range 23 East in the City of Olathe, Johnson County, Kansas, said tract being more particularly described as follows:

Commencing at the Southwest corner of the Southeast One-Quarter of said Section 8; thence along the South line of the said Southeast One-Quarter, North 87 degrees 45 minutes 51 seconds East, a distance of 240.00 feet to the midpoint of the North line of Street Dedication recorded in book 201101 at page 005969, said point being the Point of Beginning; thence North 02 degrees 14 minutes 09 seconds West, a distance of 204.29 feet to a point of curvature; thence along a curve to the left, tangent to the previous course and having a radius of 750.00 feet, a central angle of 45 degrees 49 minutes 31 seconds and an arc length of 599.85 feet; thence North 48 degrees 03 minutes 40 seconds West, a distance of 445.39 feet to a point of curvature; thence along a curve to the right, tangent to the previous course and having a radius of 1000.00 feet, a central angle of 60 degrees 36 minutes 11 seconds and an arc length of 1057.72 feet to a point of reverse curvature; thence along a curve to the left, having an initial tangent bearing of North 12 degrees 32 minutes 31 seconds East, a radius of 850.00 feet, a central angle of 51 degrees 31 minutes 06 seconds and an arc length of 764.29 feet to a point of reverse curvature; thence along a curve to the right, having an initial tangent bearing of North 38 degrees 58 minutes 34 seconds West a radius of 750.00 feet, a central angle of 02 degrees 22 minutes 28 seconds and an arc length of 31.08 feet; thence North 38 degrees 19 minutes 10 seconds East, a distance of 273.04 feet; thence North 13 degrees 09 minutes 27 seconds West, a distance of 254.28 feet; thence North 01 degrees 25 minutes 50 seconds East a distance of 355.58 feet; thence North 04 degrees 15 minutes 25 seconds East a distance of 292.49 feet; thence North 14 degrees 47 minutes 36 seconds West, a distance of 320.00 feet; thence North 87 degrees 13 minutes 16 seconds West, a distance of 261.55 feet; thence North 63 degrees 14 minutes 29 seconds West, a distance of 228.34 feet to a point on the South line of Block 2, "Cedar Creek Village I, Ninth Plat", a subdivision in the said City of Olathe; thence along the South line of said Block 2, North 45 degrees 13 minutes 42 seconds East, a distance of 350.25 feet to the Northwest corner of Tract "36", "Cedar Creek Village I, Fifth Plat", a subdivision in the said City of Olathe; thence along the North line of said Tract "36" for the following four courses South 57 degrees 20 minutes 29 seconds East, a distance of 91.05 feet to a point of curvature; thence along a curve to the left, having an initial tangent bearing of South 32 degrees 39 minutes 31 seconds West, a radius of 50.00 feet, a central angle of 185 degrees 31 minutes 41 seconds and an arc length of 161.90 feet; thence South 84 degrees 49 minutes 12 seconds East, a distance of 78.61 feet; thence North 63 degrees 34 minutes 27 seconds East, a distance of 595.34 feet to the Northeast corner of said Tract "36", said point being on the North Quarter line of said Section 8, said point also being the Southwest corner of Lot 6 "Cedar Creek Village I, Twenty-Eighth Plat", a subdivision in the said City of Olathe; thence along the South line of said Lot 6 for the following two courses, North 74 degrees 54 minutes 19 seconds East, a distance of 98.86 feet; thence North 37 degrees 47 minutes 08 seconds East, a distance of 50.41 feet; thence South 66 degrees 30 minutes 14 seconds East, a distance of 37.23 feet; thence North 34 degrees 46 minutes 03 seconds East, a distance of 42.24 feet to a point of curvature; thence along a curve to the right, tangent to the previous course and having a radius of 220.00 feet, a central angle of 87 degrees 07 minutes 50 seconds and an arc length of 334.56 feet to a point of reverse curvature; thence along a curve to the left, having an initial tangent bearing of South 58 degrees 06 minutes 07 seconds East, a radius of 400.00 feet, a central angle of 44 degrees 27 minutes 29 seconds and an arc length of 310.38 feet; thence North 77 degrees 24 minutes 44 seconds East, a distance of 87.05 feet to a corner point of Bluestem Parkway rightof-way as platted in "Hidden Lake Estates, Second Plat", a subdivision in the said City of Olathe; thence along the North line of said "Hidden Lake Estates, Second Plat", South 78 degrees 42 minutes 40 seconds East, a distance of 87.29 feet; thence continuing along said North line and its Southeasterly extension South 83 degrees 01 minutes 24 seconds East, a distance of 379.47 feet; thence South 26 degrees 01 minutes 24 seconds East, a distance of 309.99 feet; thence South 78 degrees 01 minutes 48 seconds East, a distance of 159.97 feet; thence South 38 degrees 01 minutes 24 seconds East, a distance of 389.99 feet; thence South 64 degrees 31 minutes 24 seconds East, a distance of 500.02 feet; thence South 51 degrees 01 minutes 24 seconds East, a distance of 209.99 feet; thence South 24 degrees 01 minutes 28 seconds East, a distance of 275.03 feet; thence North 89 degrees 43 minutes 17 seconds East, a distance of 319.94 feet; thence South 81 degrees 01 minutes 24 seconds East, a distance of 265.00 feet; thence South 87 degrees 52 minutes 16 seconds East, a distance of 315.36 feet to a point on the West right-of-way line of Clare Road as platted in "College Point, First Plat", a subdivision in the said City of Olathe; thence along said West right-of-way, South 06 degrees 48 minutes 21 seconds East, a distance of 527.61 feet to a point of curvature, said point being the Northwest corner of "Prairie Brook, Fourth Plat", a subdivision in the said City of Olathe; thence continuing along the West right-of-way line of Clare Road as platted in said "Prairie Brook, Fourth Plat", "Prairie Brook, Seventh Plat", a subdivision in the said City of Olathe and Street Dedication recorded in book 200506 at Page 013651 for the following two courses, along a curve to the right, tangent to the previous course and having a radius of 825.00 feet, a central angle of 47 degrees 49 minutes 12 seconds and an arc length of 688.56 feet; thence South 41 degrees 00 minutes 51 seconds West, a distance of 665.21 feet to a point of curvature; thence along a curve to the left, tangent to the previous course and having a radius of 950.00 feet, a central angle of 54 degrees 25 minutes 55 seconds and an arc length of 902.52 feet; thence South 13 degrees 25 minutes 04 seconds East, a distance of 242.00 feet to the Northeast corner of Street Dedication recorded in book 8598 at Page 47; thence along the North line of said Street Dedication, South 76 degrees 34 minutes 56 seconds West, a distance of 60.00 feet; thence North 66 degrees 23 minutes 00 seconds West, a distance of 597.00 feet; thence North 44 degrees 23 minutes 51 seconds West, a distance of 204.00 feet; thence along the North line of "Cedar Creek Corporate Park E.J., Second Plat", a subdivision in the said City of Olathe and it Southeasterly extension, North 66 degrees 56 minutes 39 seconds West, a distance of 467.29 feet to the Northern most corner of said plat; thence continuing along the North line of said plat, South 64 degrees 44 minutes 31 seconds West, a distance of 469.71 feet; thence along the West line of said plat and the West line of "Cedar Creek Corporate Park E.J., Third Plat", a subdivision in the said City of Olathe and it Southerly extension, for the following three courses, South 07 degrees 19 minutes 42 seconds West, a distance of 185.00 feet; thence South 30 degrees 46 minutes 27 seconds West, a distance of 150.00 feet; thence South 08 degrees 11 minutes 51 seconds East, a distance of 500.00 feet; thence South 37 degrees 11 minutes 54 seconds East, a distance of 211.71 feet; thence South 02 degrees 14 minutes 09 seconds East, a distance of 60.00 feet to a point on the South line of the said Section 8; thence along said South line, South 87 degrees 45 minutes 51 seconds West, a distance of 795.80 feet to the Point of Beginning.